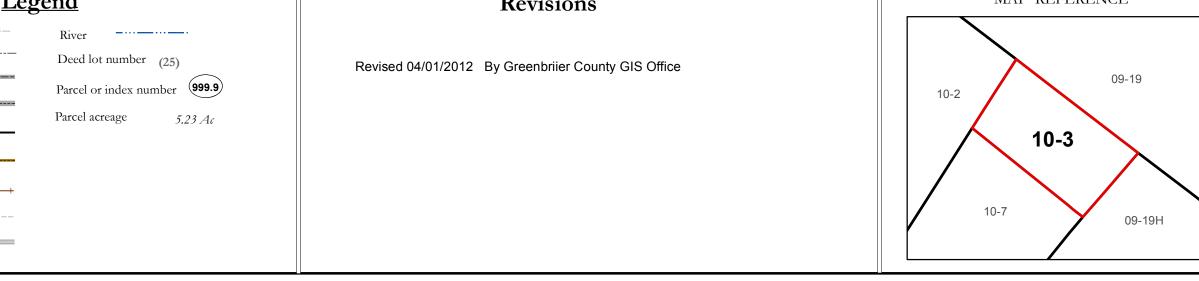

|                  | ]           |
|------------------|-------------|
| Corporation line |             |
| District line    |             |
| County line      |             |
| State line       |             |
| Property Line    |             |
| Right of Way     |             |
| Railroad         | <del></del> |
| Lot line         |             |
| Road Centerline  |             |
|                  |             |