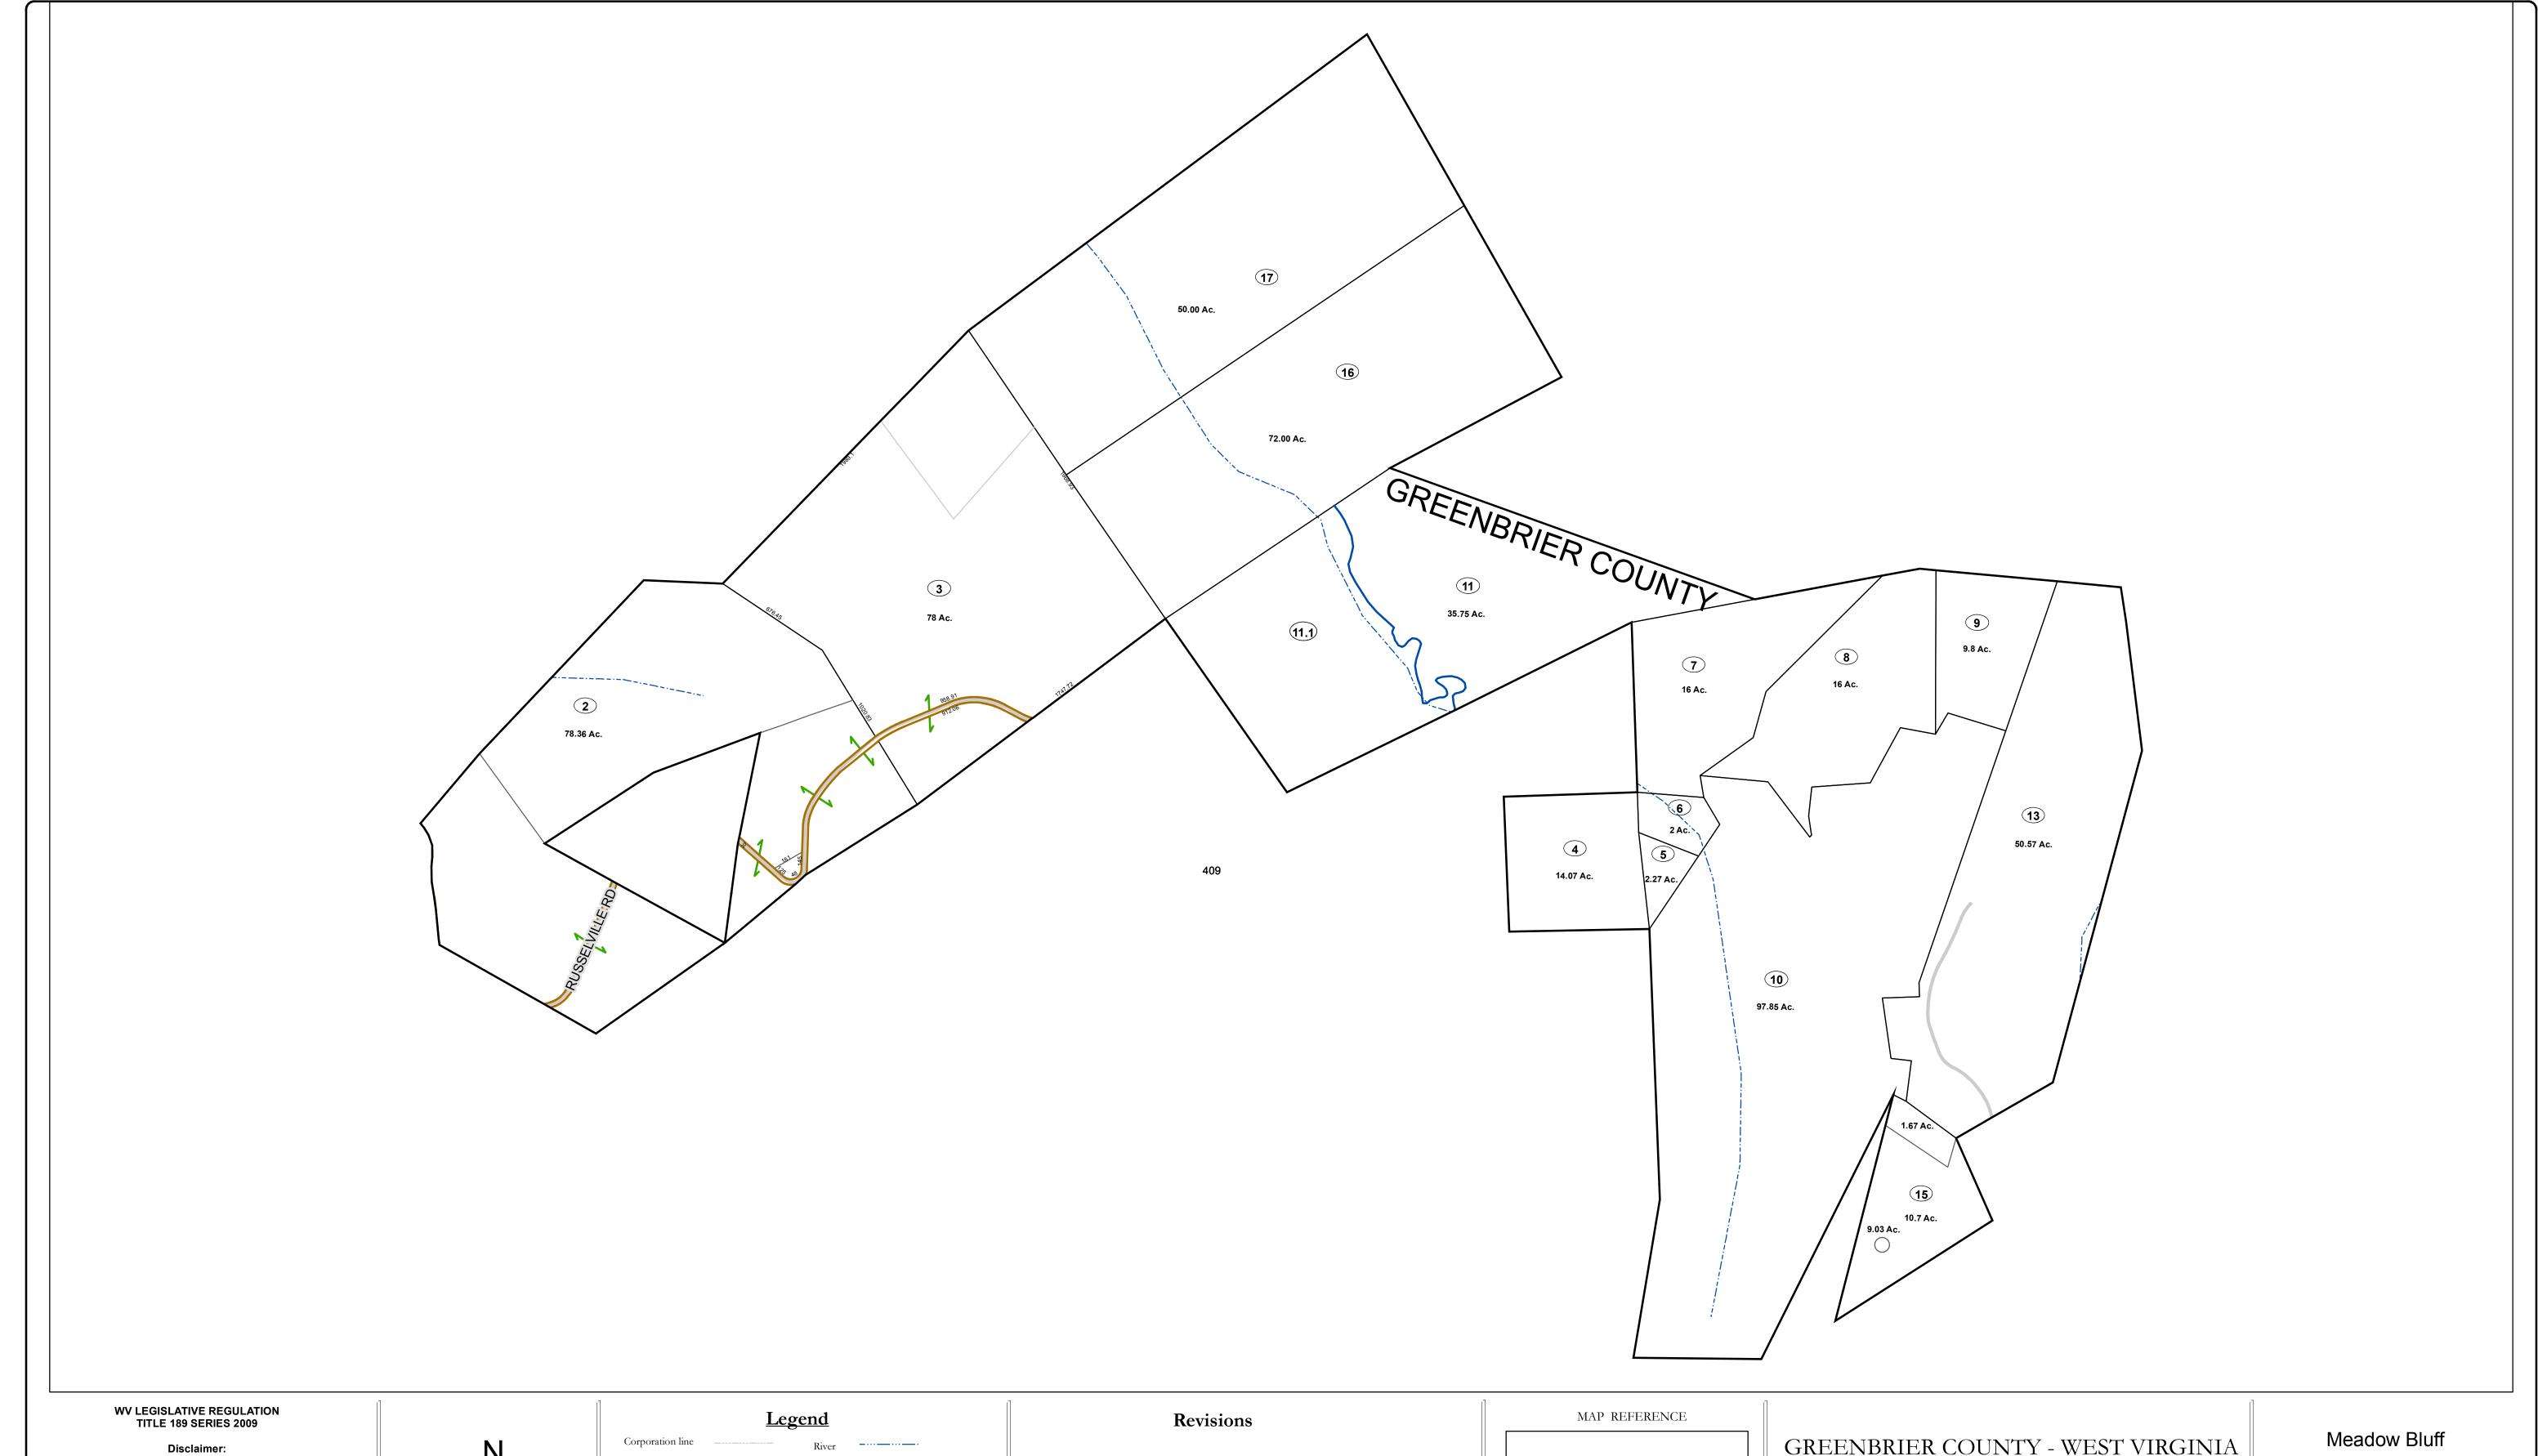

## District line County line State line Parcel acreage Property Line Right of Way Lot line

Road Centerline

# Deed lot number (25) Parcel or index number 999.9

## GREENBRIER COUNTY - WEST VIRGINIA

Office of Assessor

For Tax Purposes Only

Map: 11-11

Date: 3/15/2017

**SCALE:** 1 inch = 400 feet