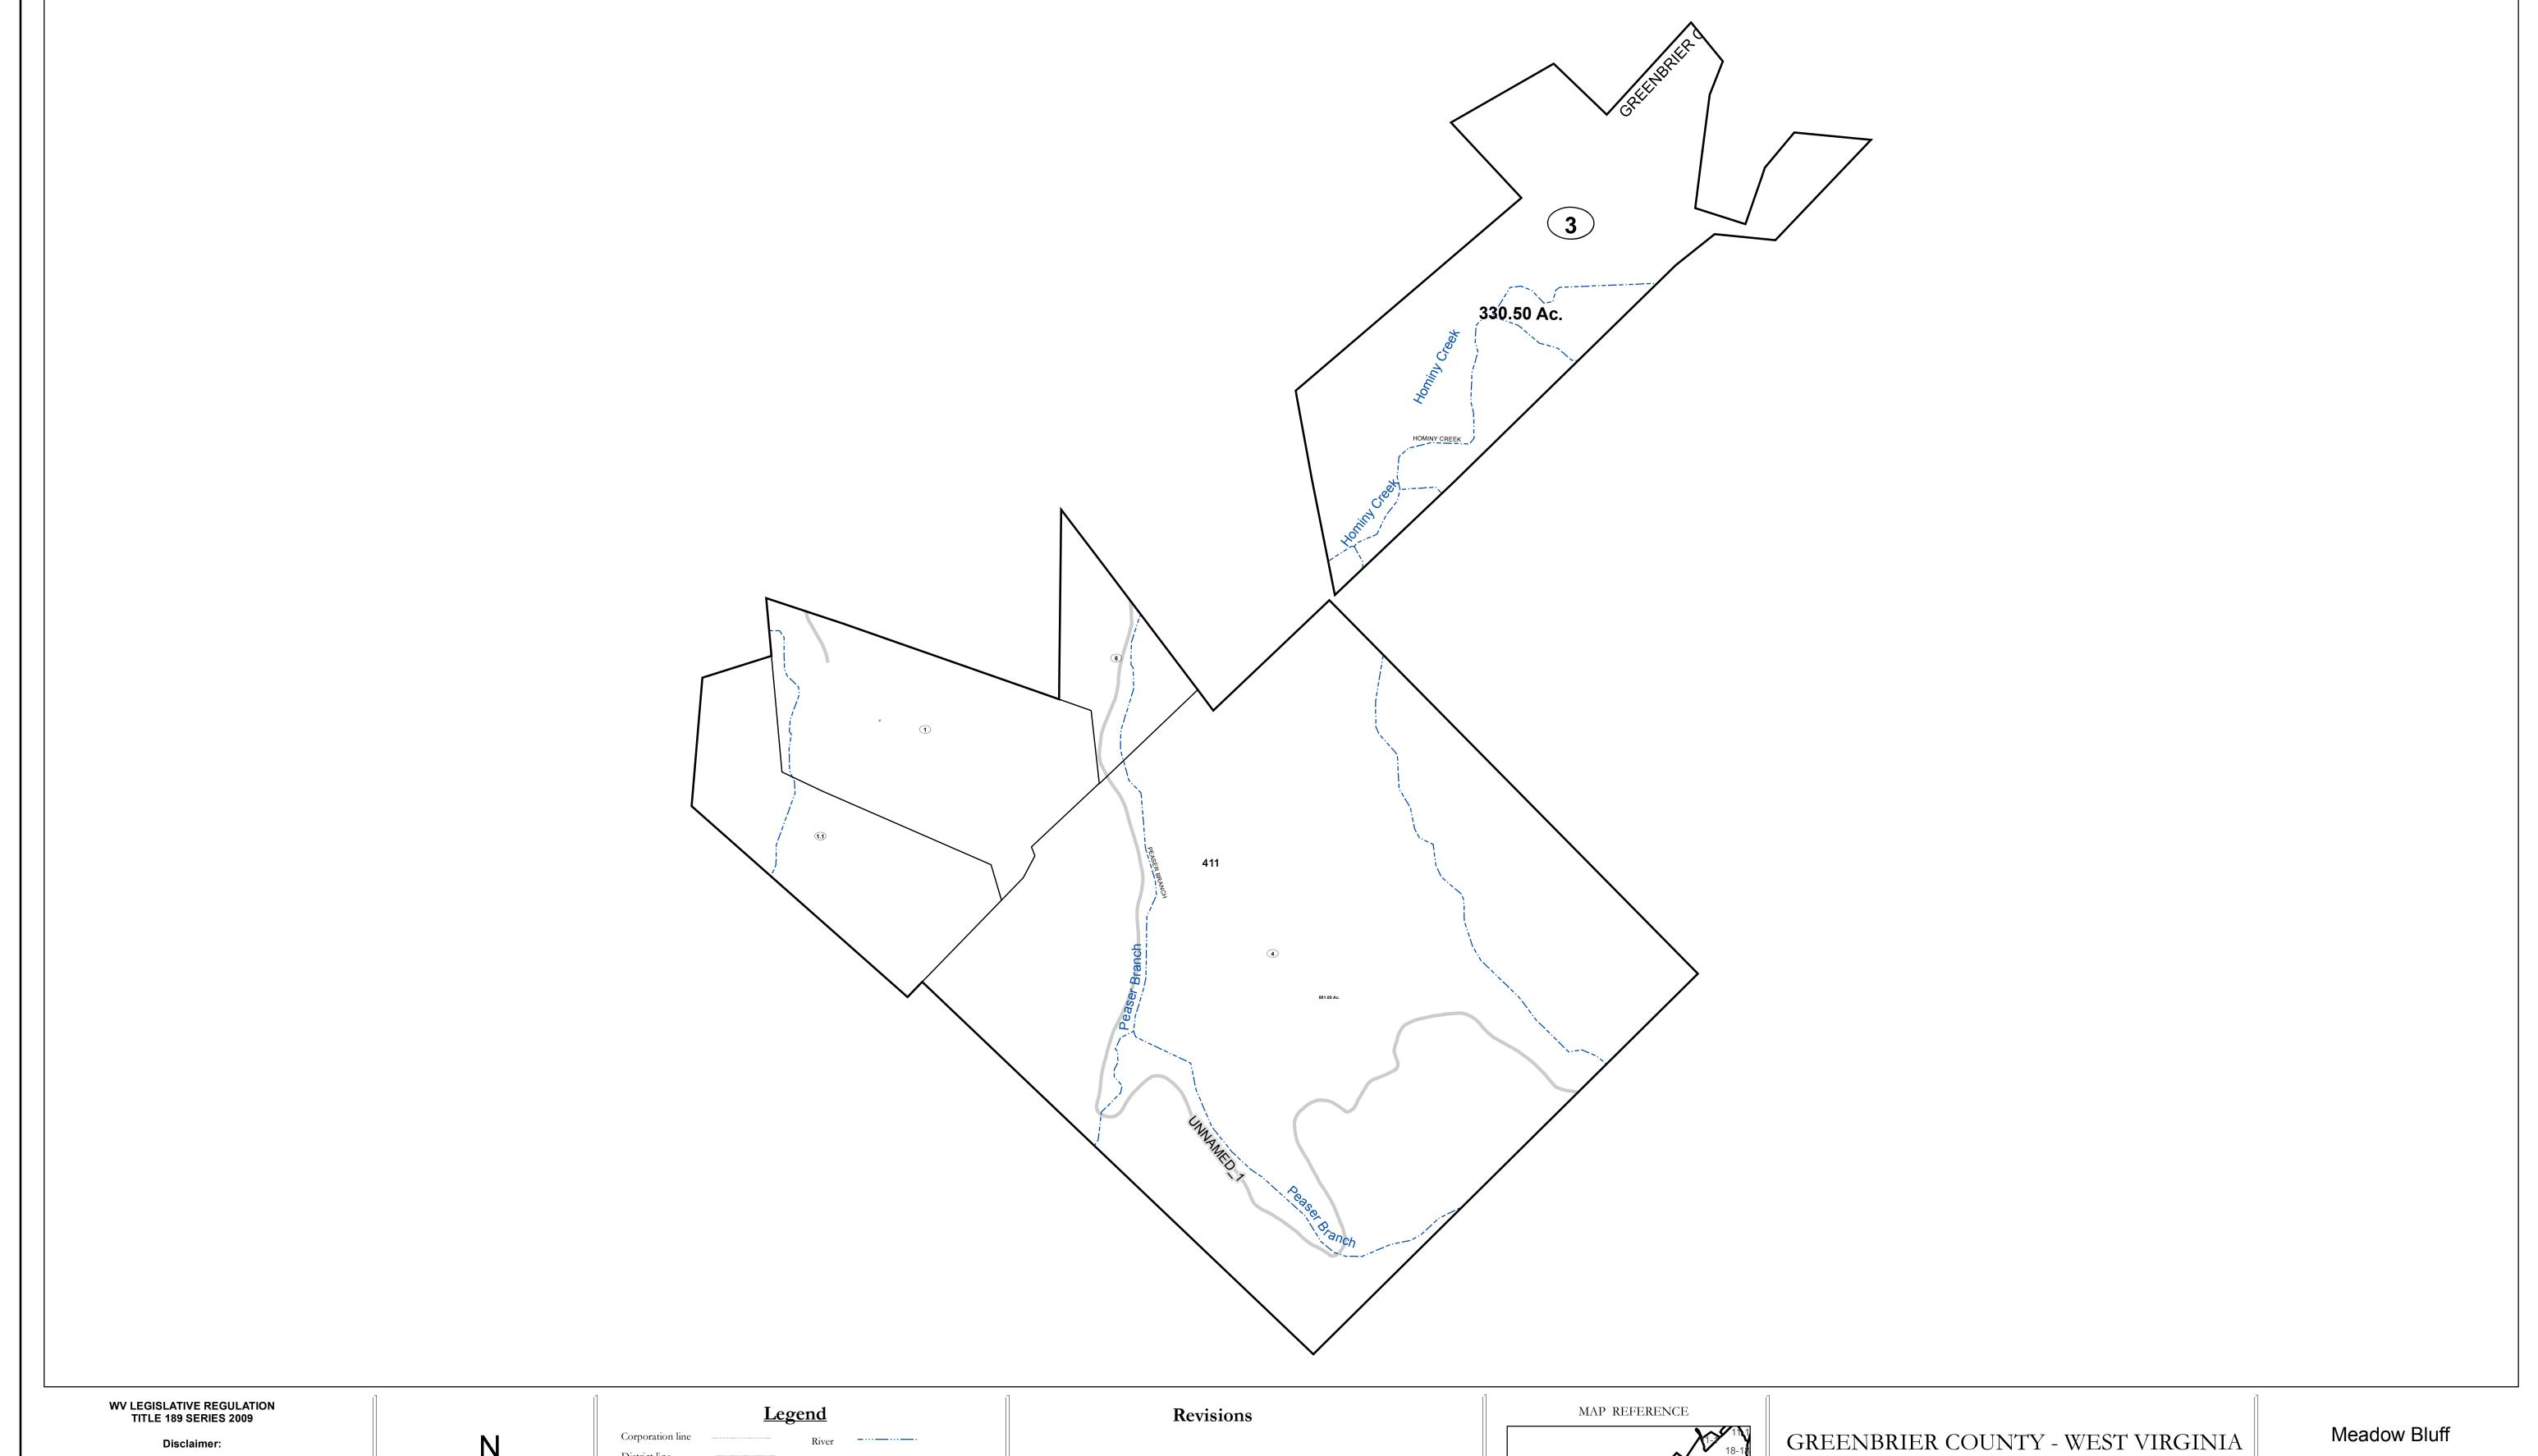

This tax map was compiled for puposes of taxation from available record evidence and has not been field verified. This map is not a valid survey plat and the data on this map does not imply any official status to such data. The State of West Vrginia and county assessor's office assume no liability that might result from the use of this map.

# Deed lot number (25) District line County line Parcel or index number 999.9 State line Parcel acreage Property Line Right of Way Lot line Road Centerline

Revised 04/01/2012 By Greenbriier County GIS Office

Office of Assessor

For Tax Purposes Only

Map: 11-13

Date: 3/15/2017

**SCALE:** 1 inch = 900 feet