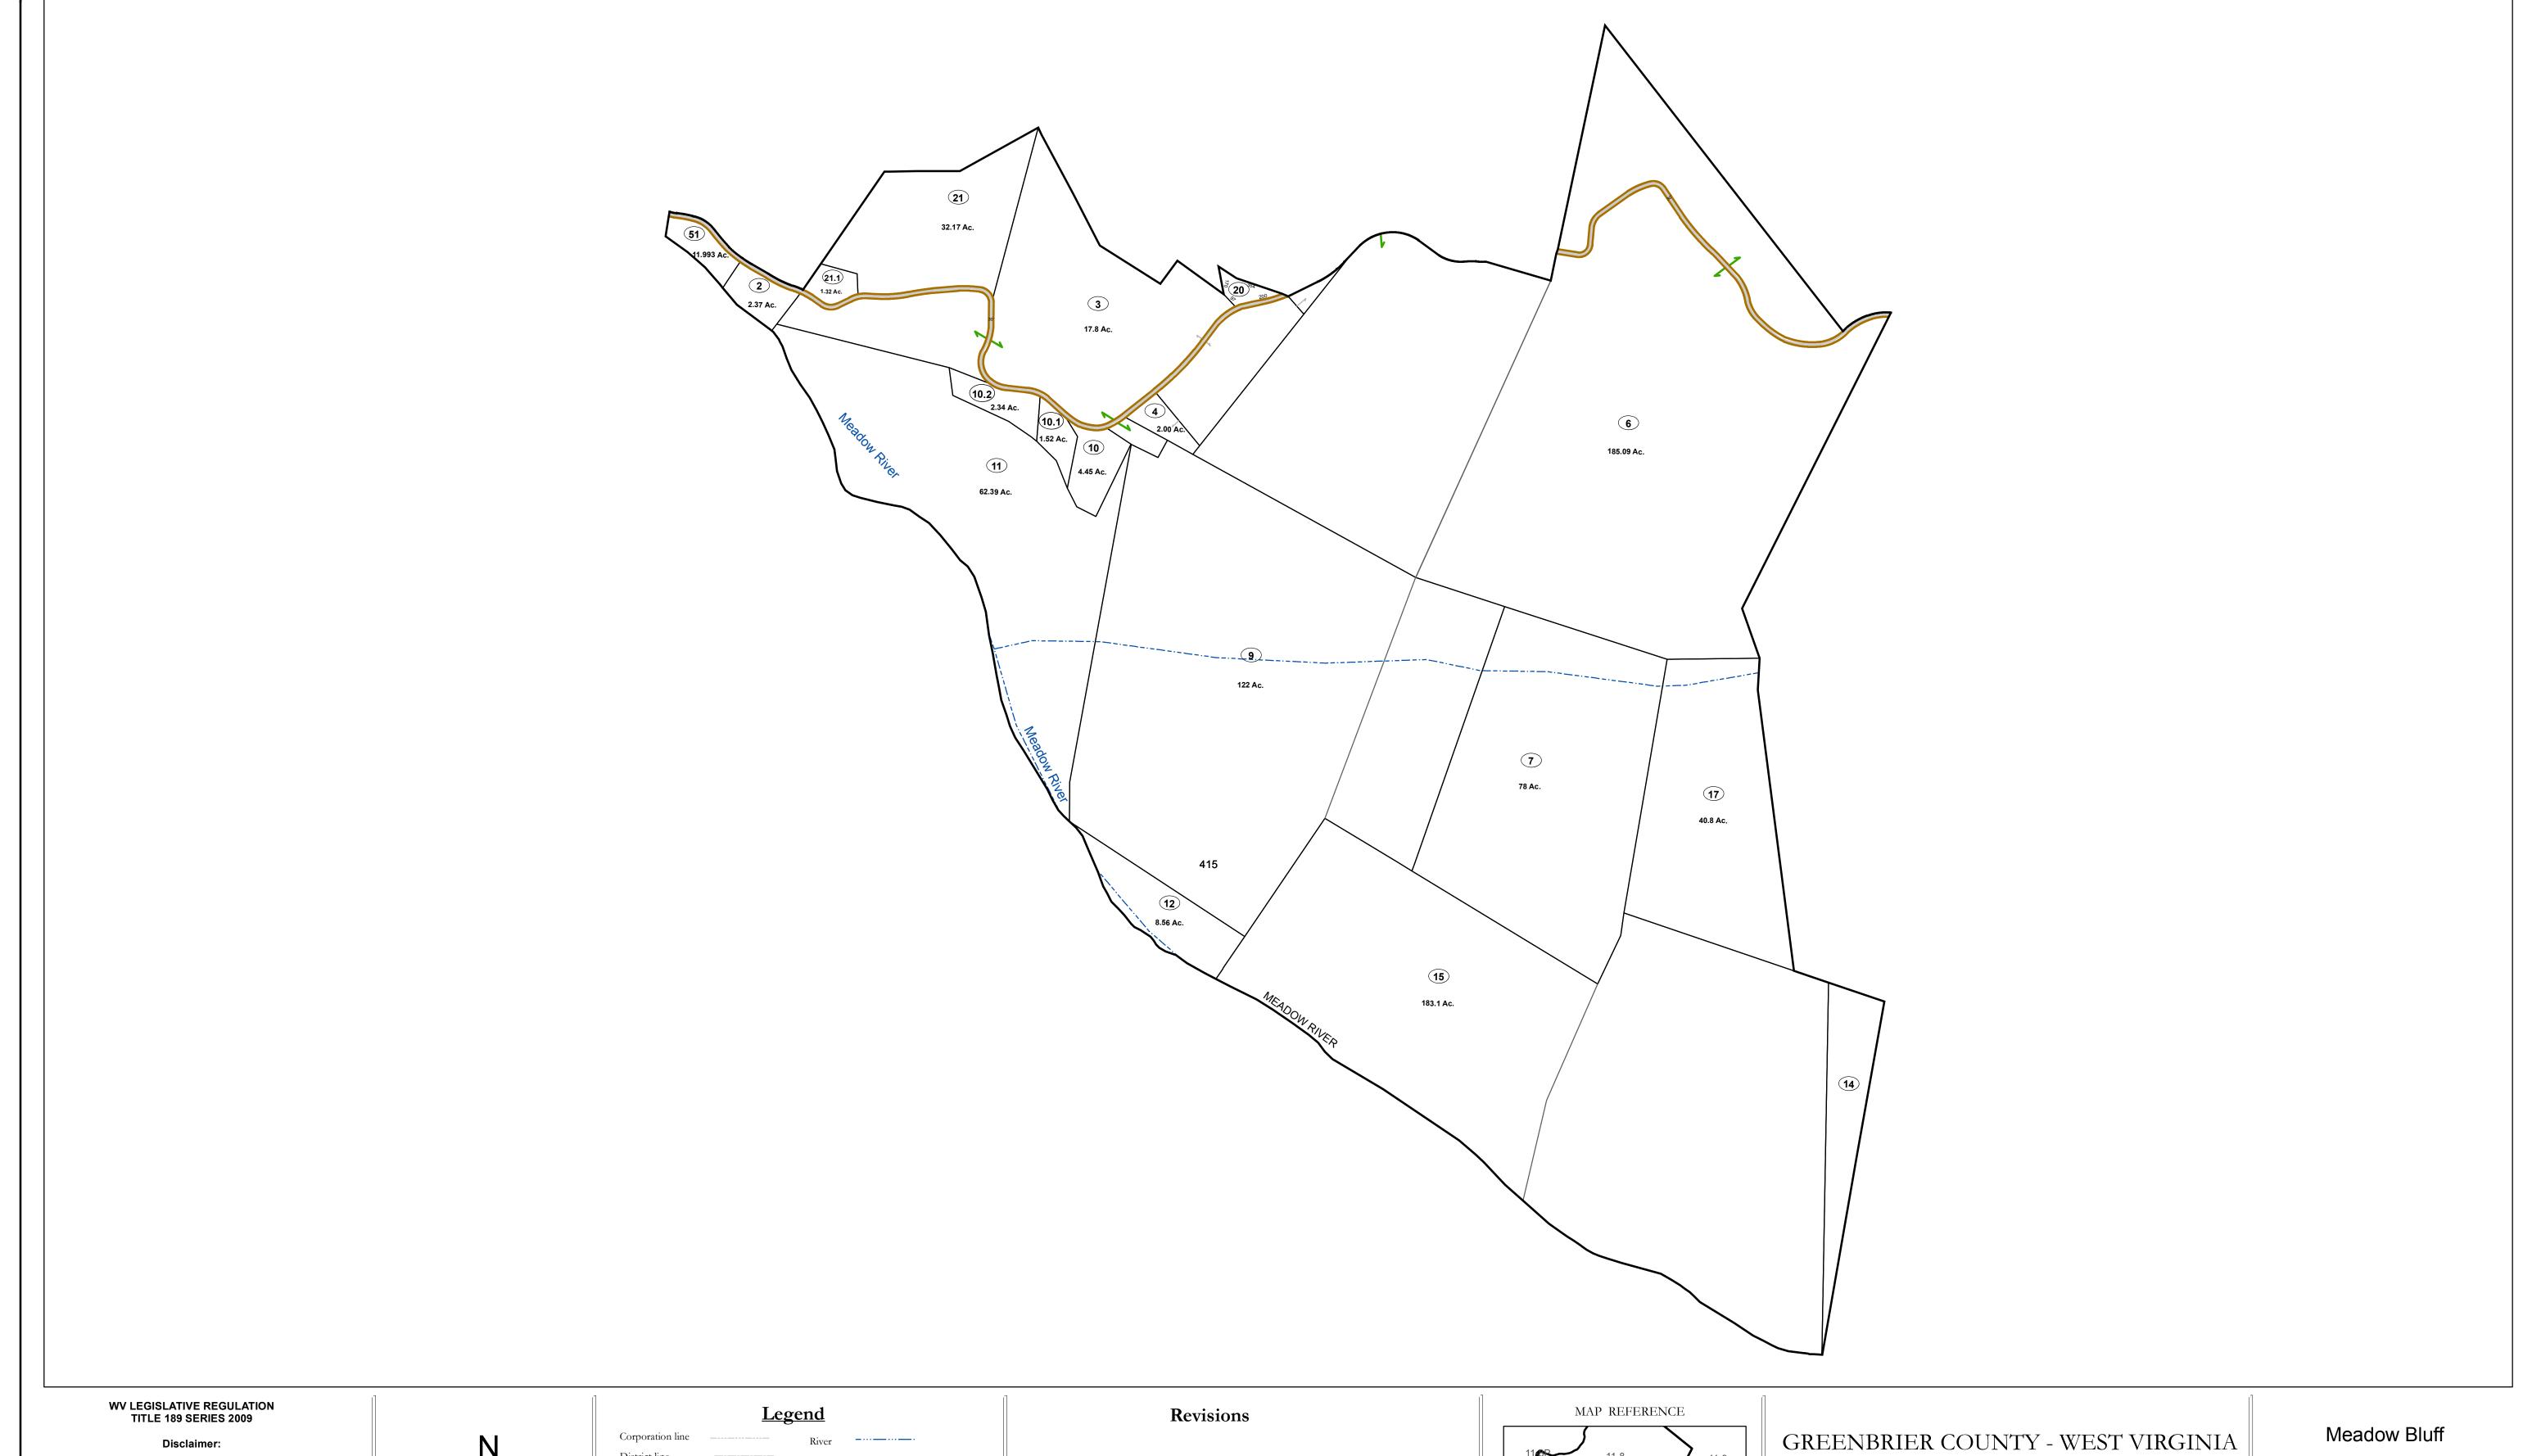

This tax map was compiled for puposes of taxation from available record evidence and has not been field verified. This map is not a valid survey plat and the data on this map does not imply any official status to such data. The State of West Vrginia and county assessor's office assume no liability that might result from the use of this map.

## Corporation line District line County line State line Property Line Right of Way Railroad Lot line Road Centerline Corporation line River Deed lot number (25) Parcel or index number Parcel acreage 5.23 Ac River Deed lot number (25) Parcel acreage 5.23 Ac

Revised 04/01/2012 By Greenbriier County GIS Office

Office of Assessor

For Tax Purposes Only

Map: 11-18

Date: 3/15/2017

**SCALE:** 1 inch = 500 feet