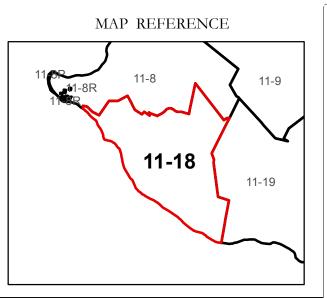

Revised 04/01/2012 By Greenbriier County GIS Office

Office of Assessor

For Tax Purposes Only

Map: 11-18

Date: 3/15/2017

**SCALE:** 1 inch = 500 feet