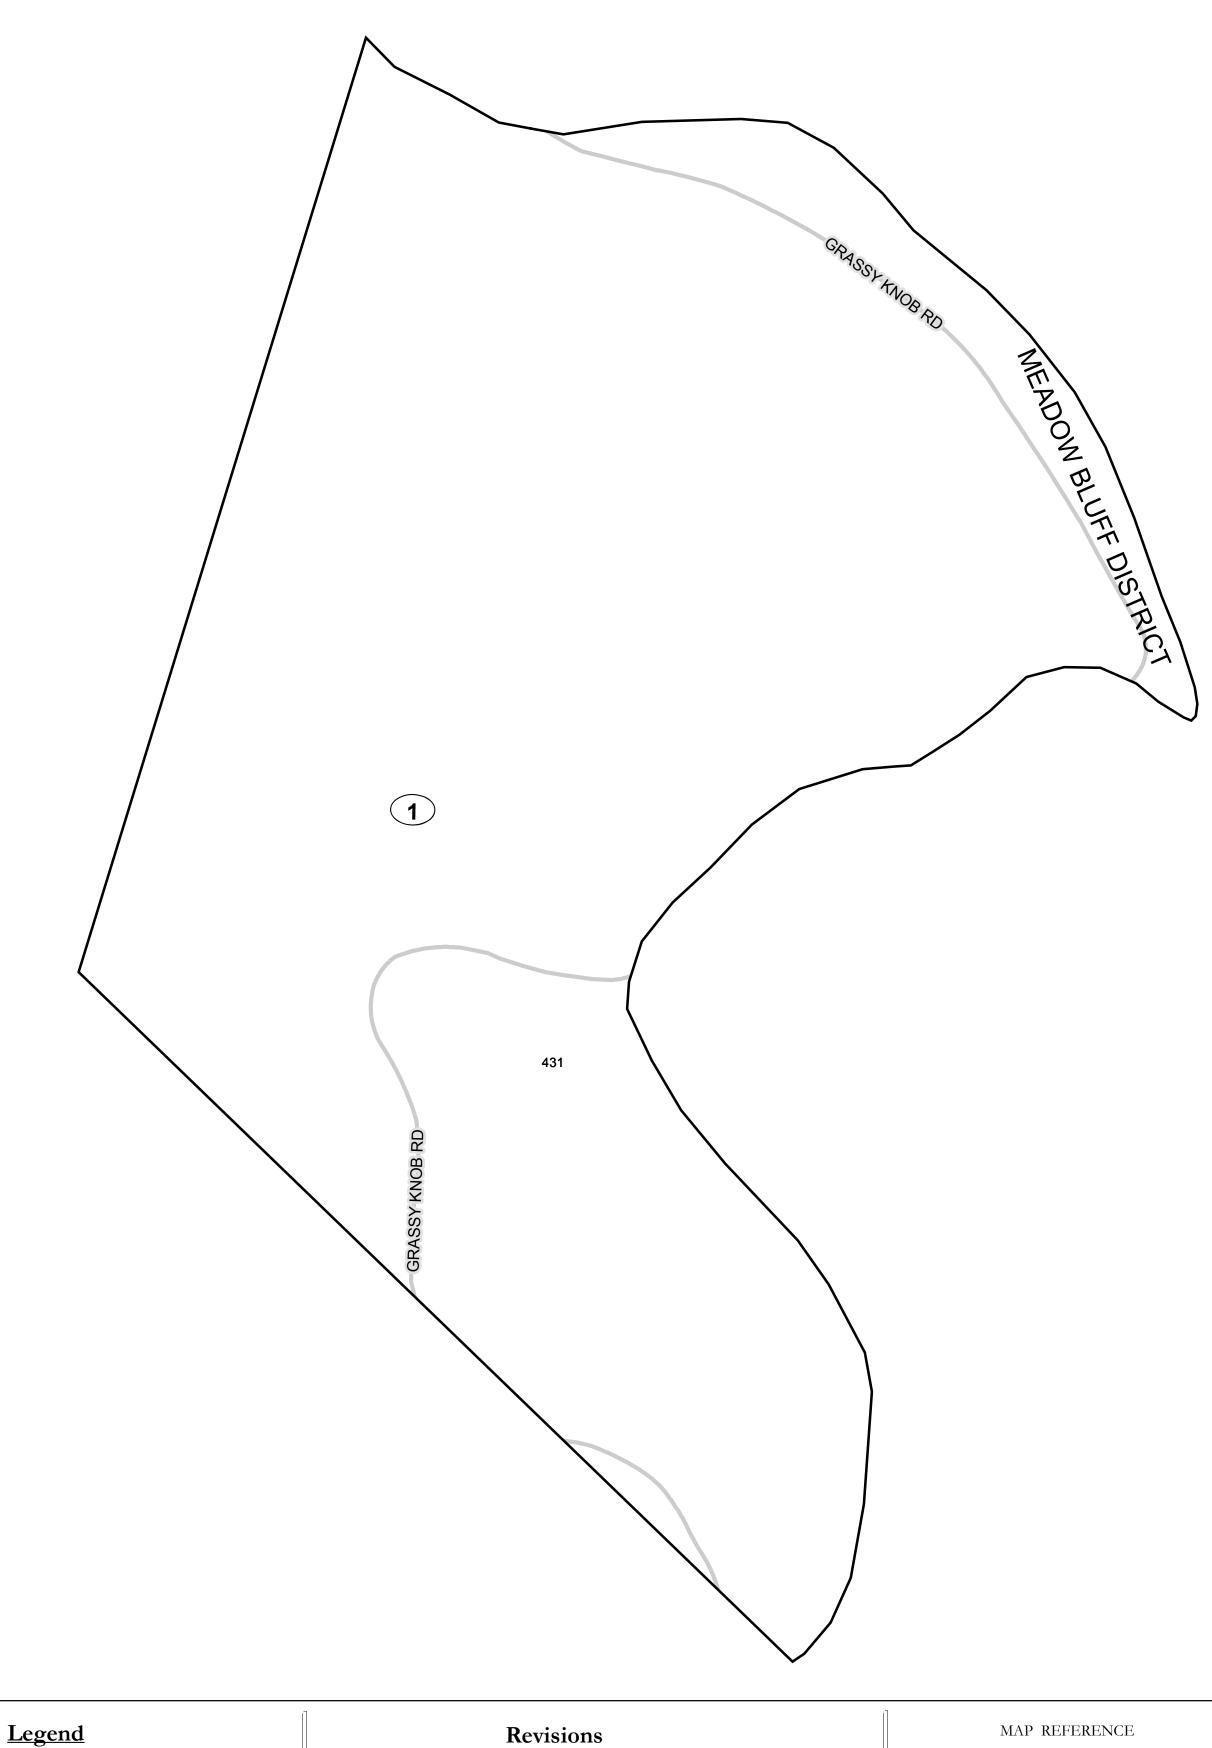

## GREENBRIER COUNTY - WEST VIRGINIA

Office of Assessor

For Tax Purposes Only

Meadow Bluff

Map: 11-27

Date: 3/15/2017

**SCALE:** 1 inch = 300 feet