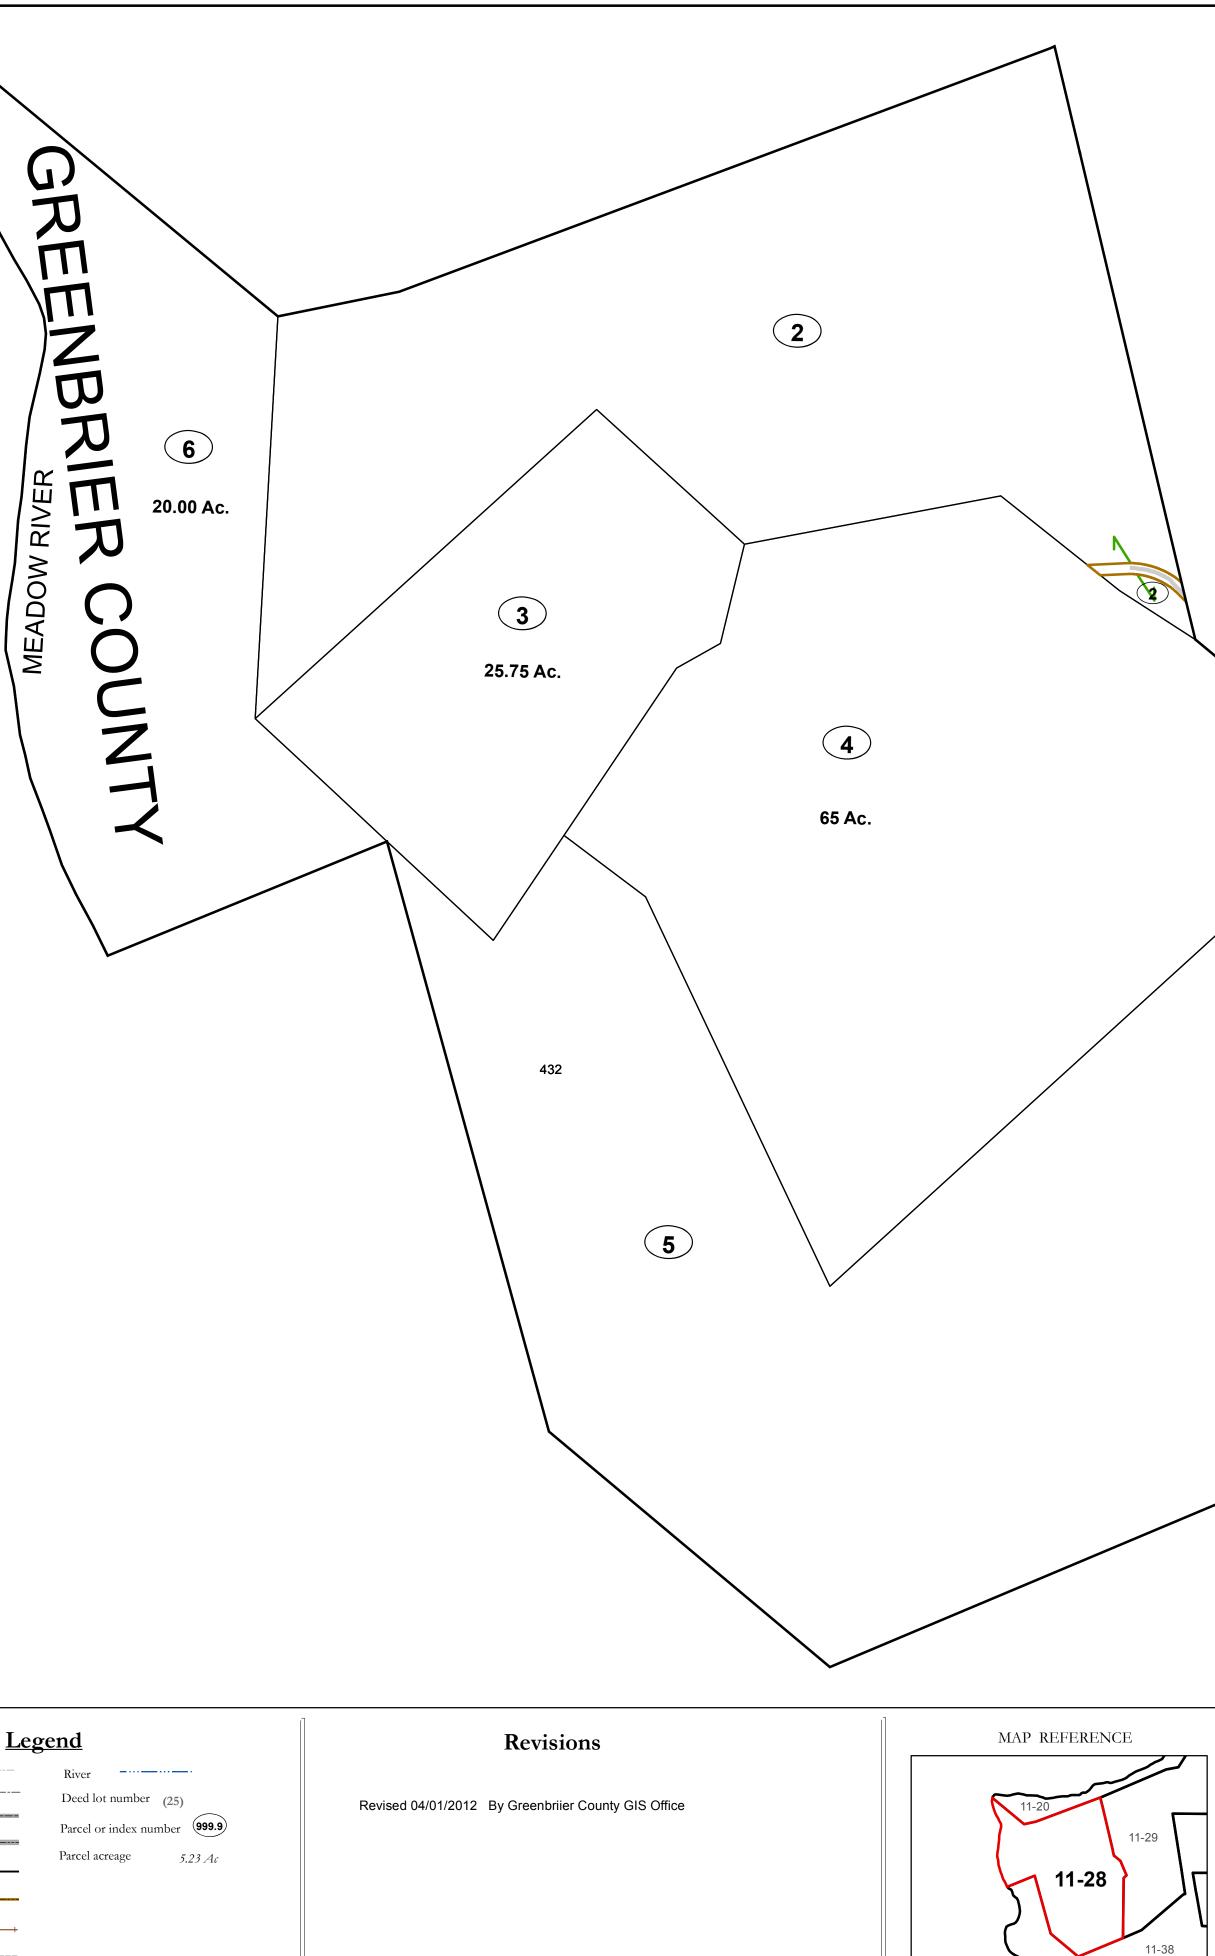

## Disclaimer:

This tax map was compiled for puposes of taxation from available record evidence and has not been field verified. This map is not a valid survey plat and the data on this map does not imply any official status to such data. The State of West Vrginia and county assessor's office assume no liability that might result from the use of this map.

## **Restrictions:**

All finished tax maps created under the provisions of legislation are the property of the county assessors who created them and the reproduction, copying, distribution, sale, or lease of such tax maps or copies thereof without the written permission of the respective county assessors is prohibited by law.

|                  | Le            |
|------------------|---------------|
| Corporation line |               |
| District line    |               |
| County line      |               |
| State line       |               |
| Property Line    |               |
| Right of Way     |               |
| Railroad         | - <del></del> |
| Lot line         |               |
| Road Centerline  |               |
|                  |               |

## GREENBRIER COUNTY - WEST VIRGINIA

Office of Assessor

For Tax Purposes Only

Meadow Bluff

Map: 11-28

Date: 3/15/2017

**SCALE:** 1 inch = 300 feet