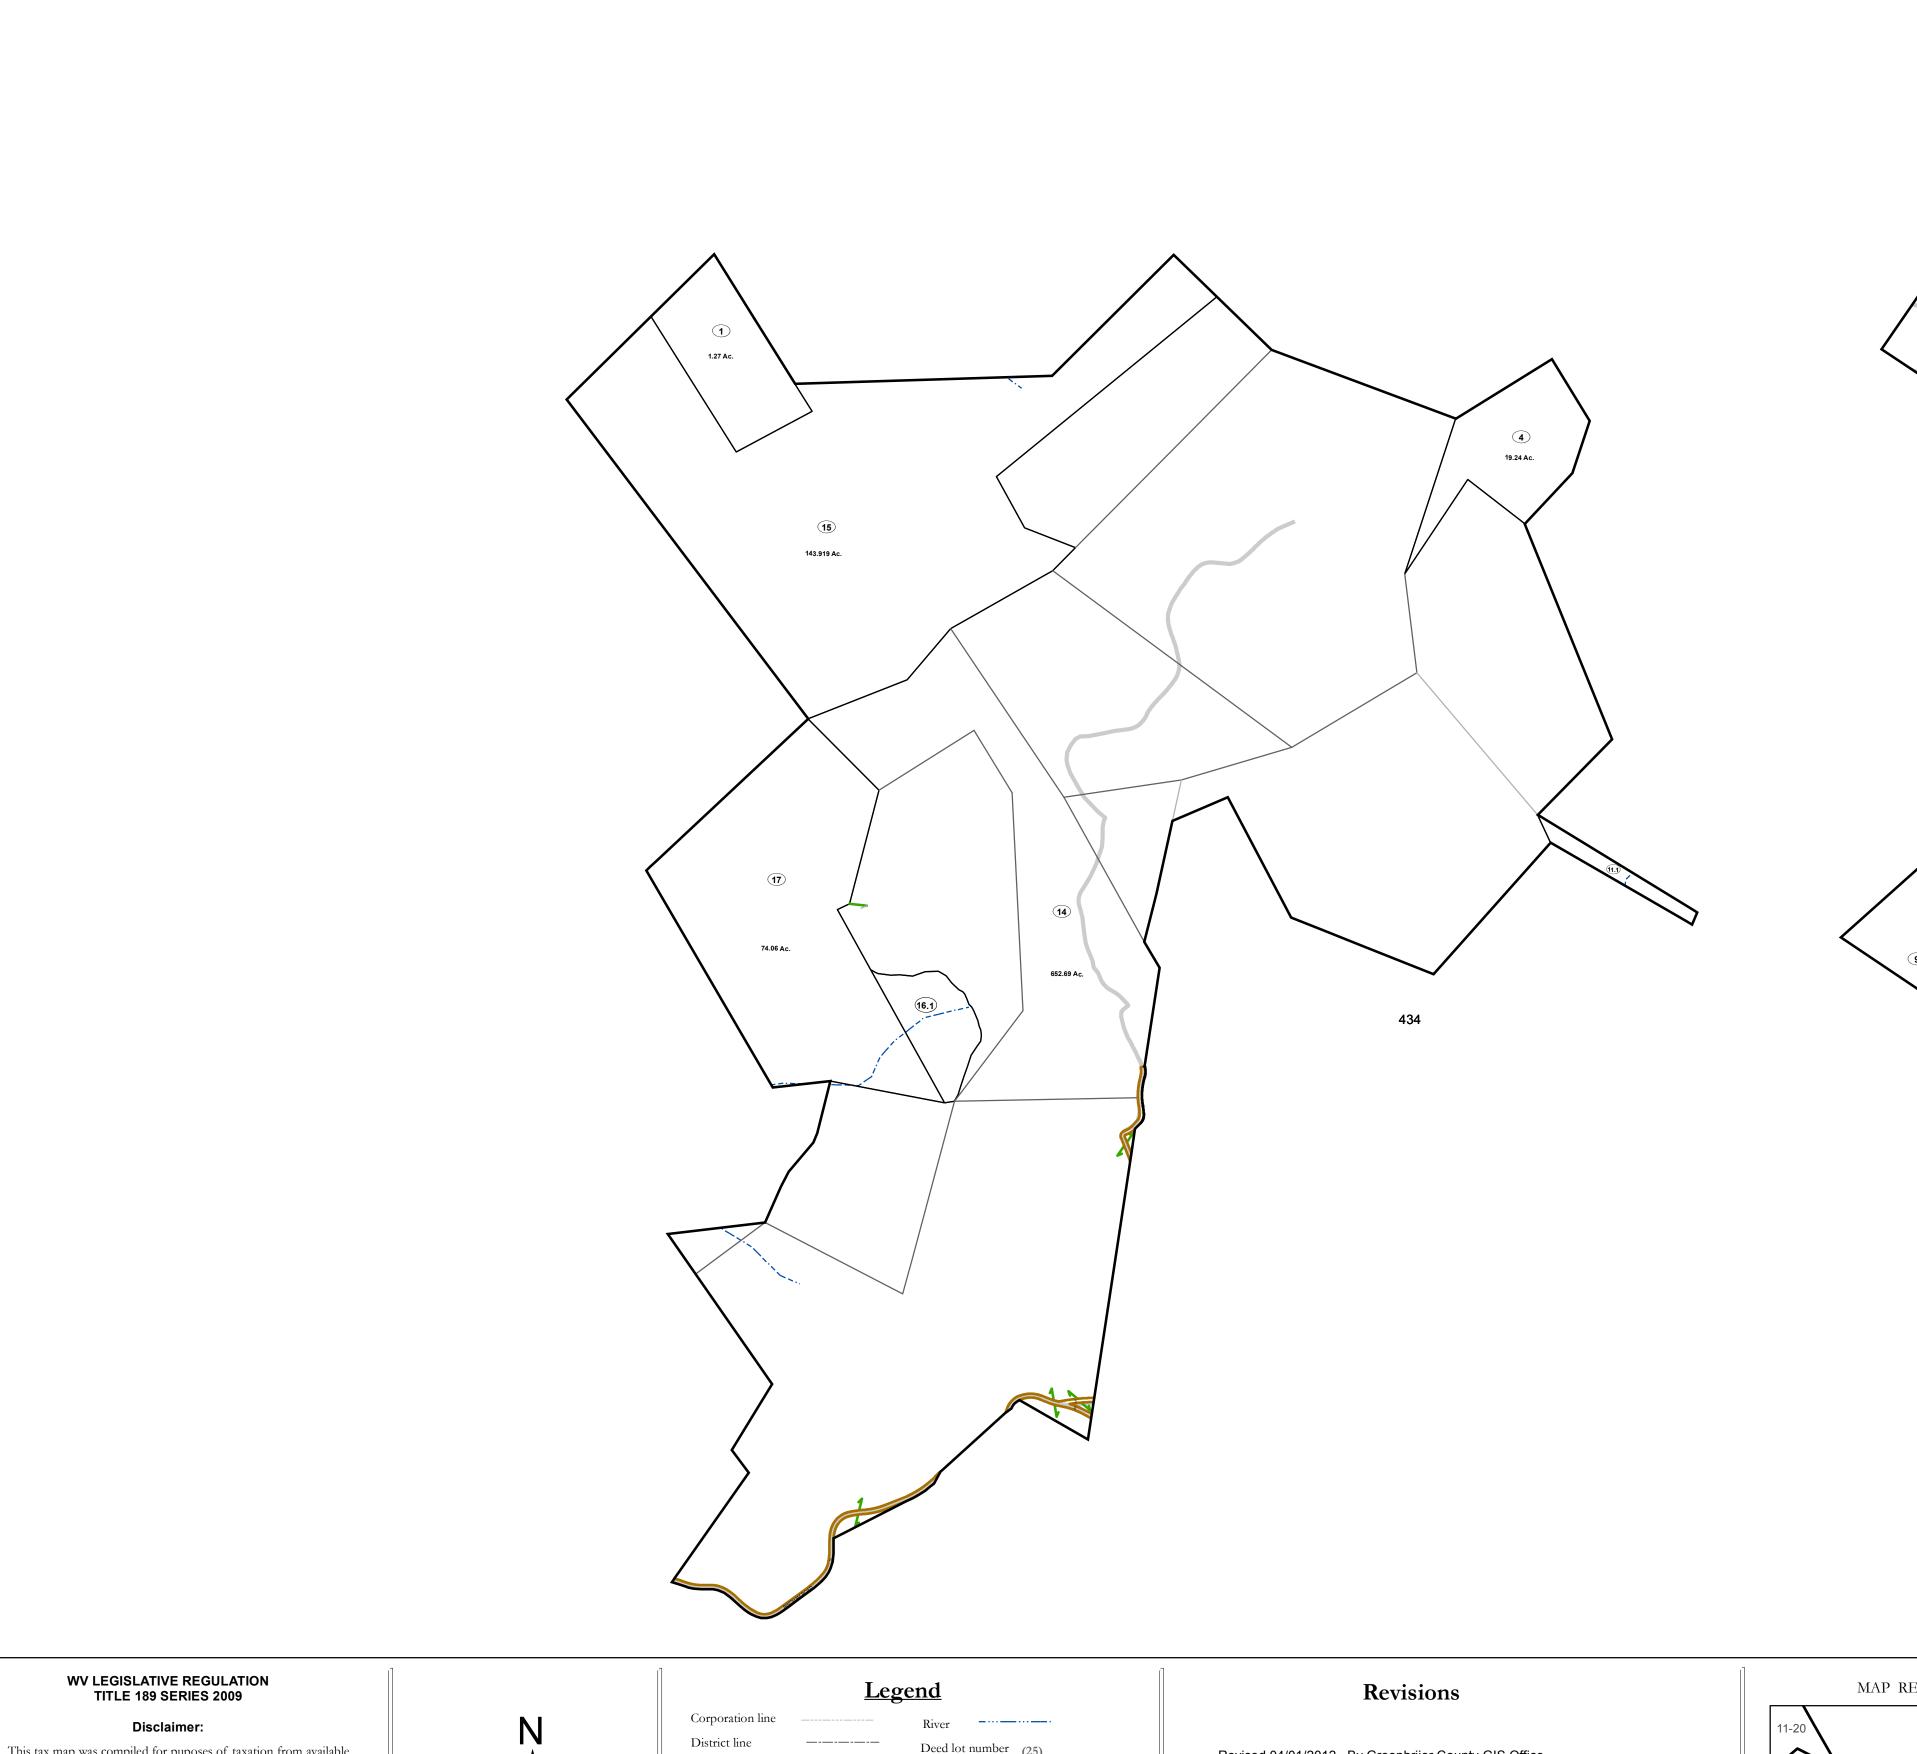

This tax map was compiled for puposes of taxation from available record evidence and has not been field verified. This map is not a valid survey plat and the data on this map does not imply any official status to such data. The State of West Vrginia and county assessor's office assume no liability that might result from the use of this map.

## GREENBRIER COUNTY - WEST VIRGINIA

Office of Assessor

For Tax Purposes Only

Meadow Bluff

Map: 11-30

Date: 3/15/2017

**SCALE:** 1 inch = 700 feet