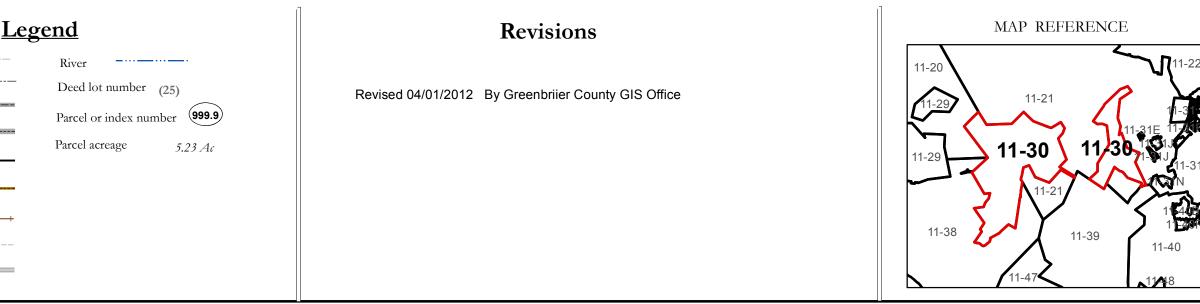

|                  | Ī           |
|------------------|-------------|
| Corporation line |             |
| District line    |             |
| County line      | <del></del> |
| State line       |             |
| Property Line    |             |
| Right of Way     |             |
| Railroad         | -+++        |
| Lot line         |             |
| Road Centerline  |             |
|                  |             |