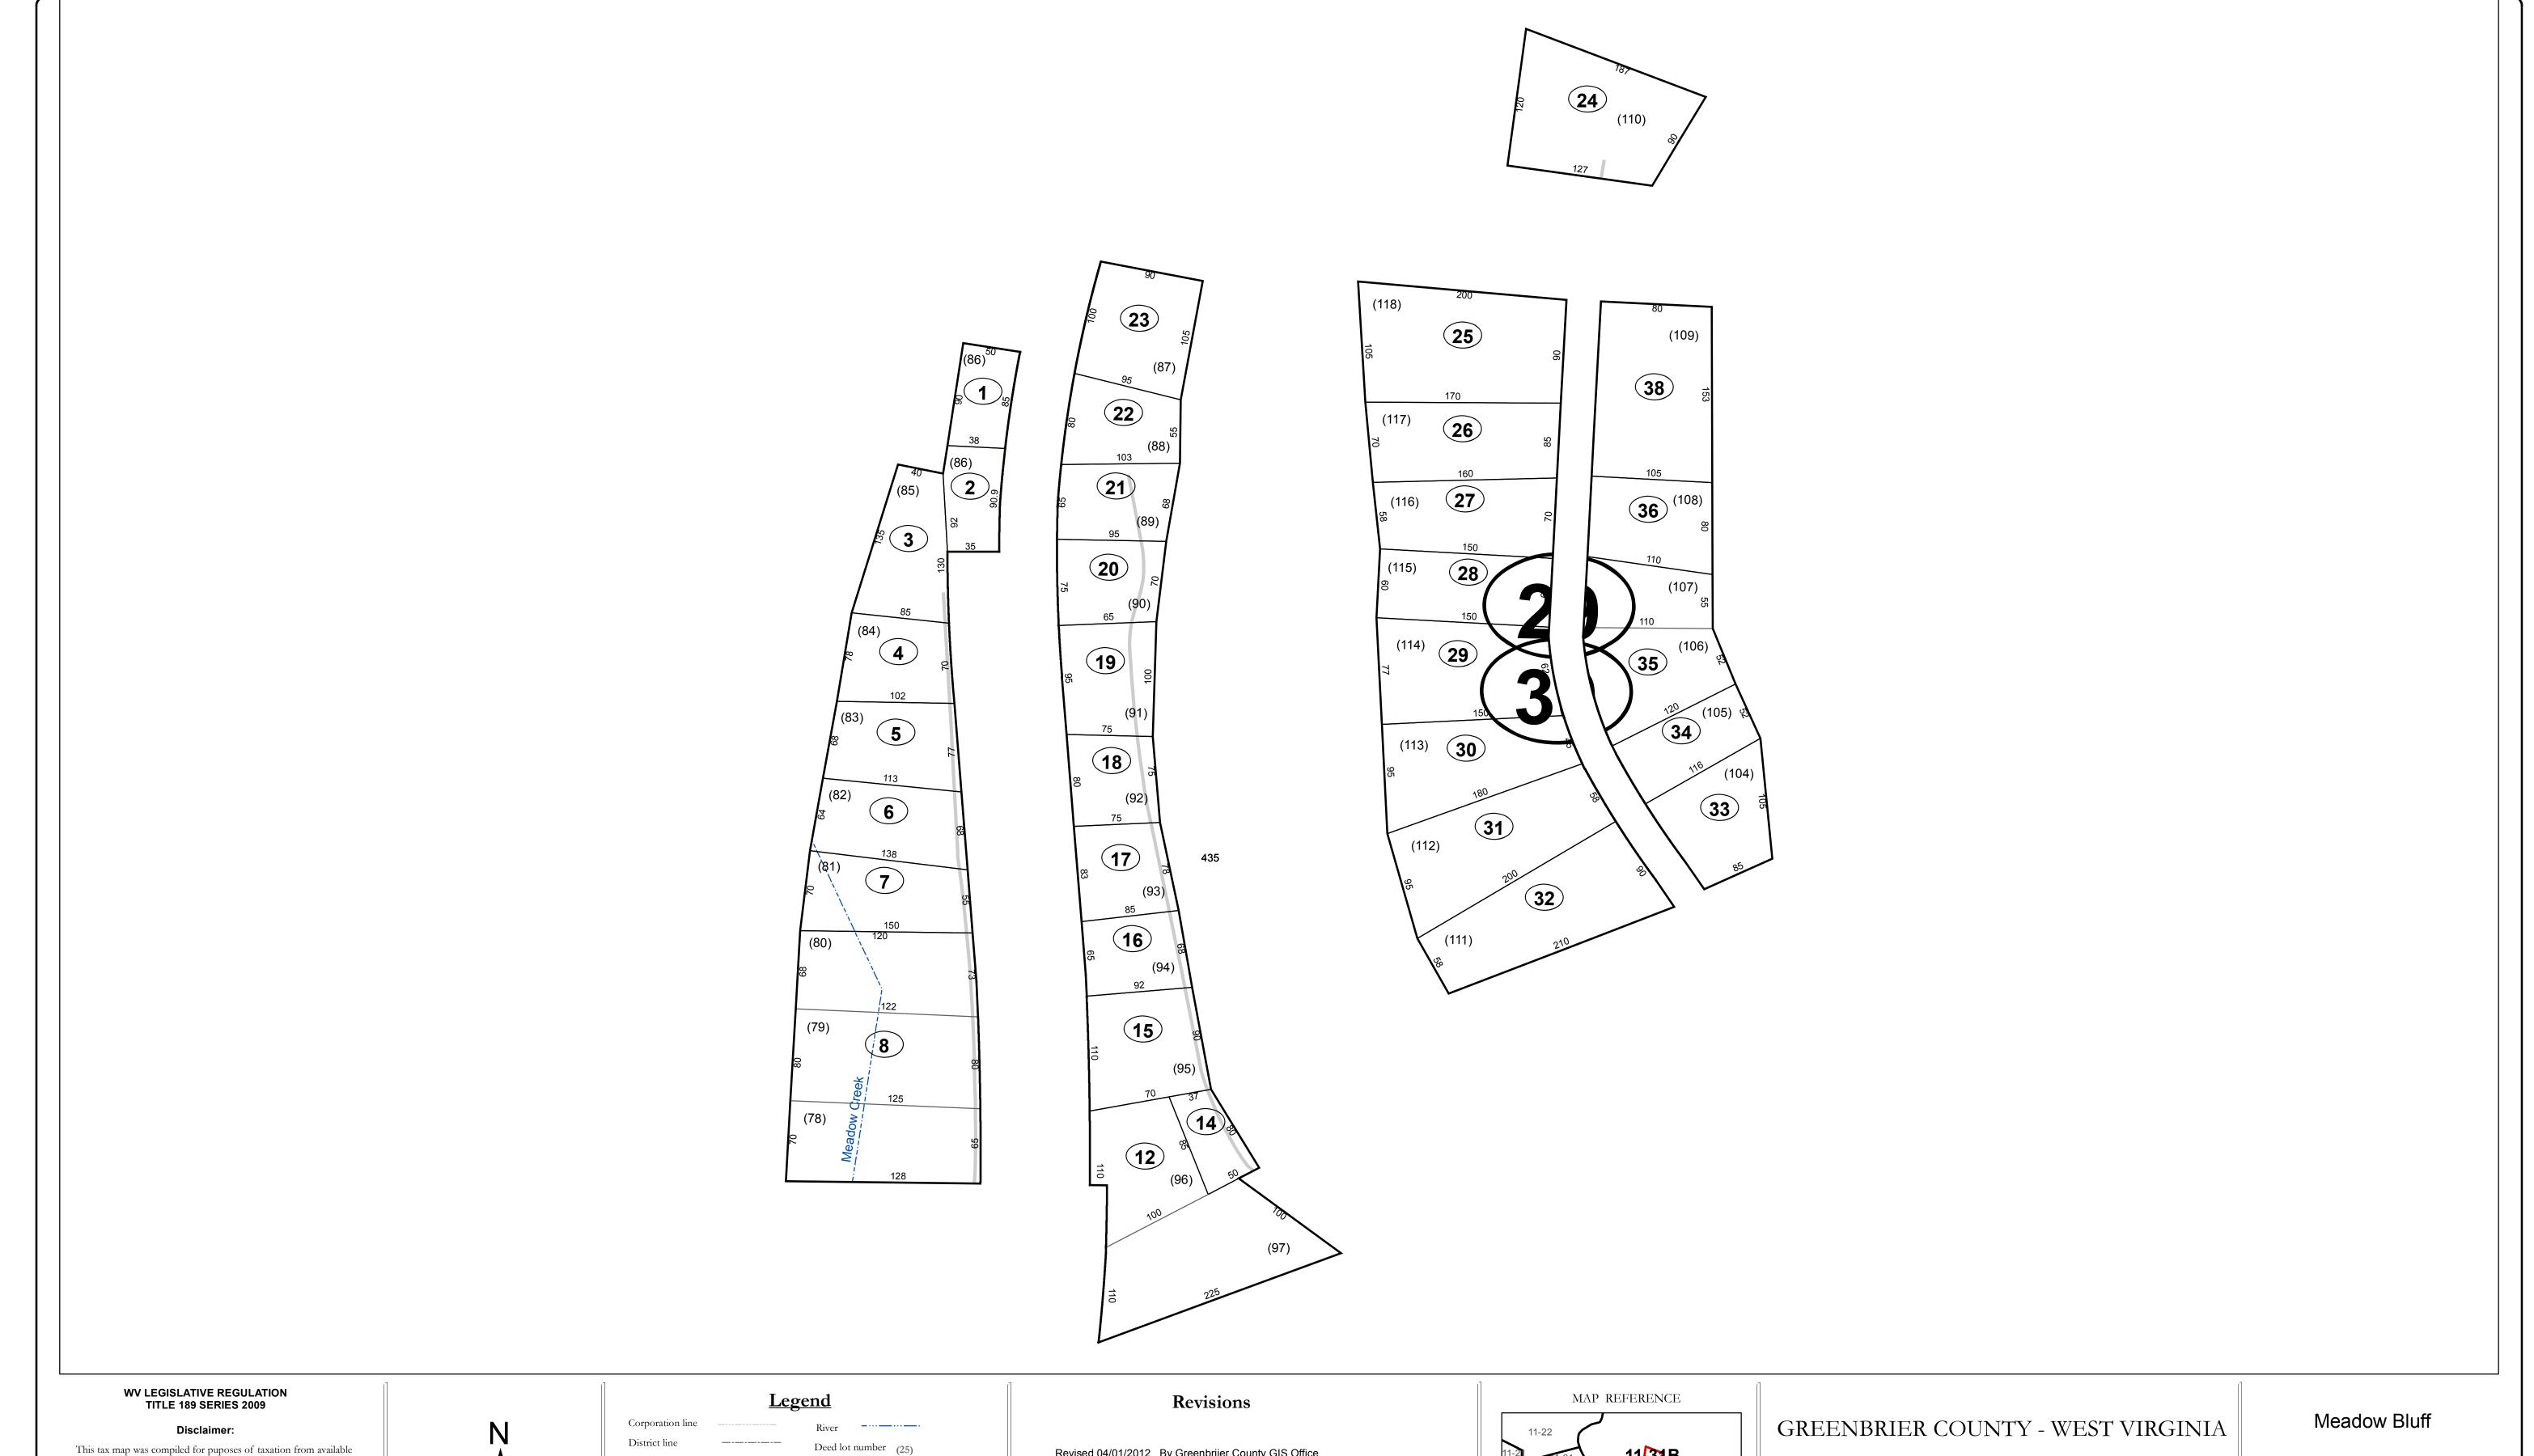

## Deed lot number (25) County line Parcel or index number (999.9) State line Parcel acreage Property Line Right of Way Lot line Road Centerline

Revised 04/01/2012 By Greenbriier County GIS Office

Office of Assessor

For Tax Purposes Only

Map: 11-31B

Date: 3/15/2017

**SCALE:** 1 inch = 70 feet