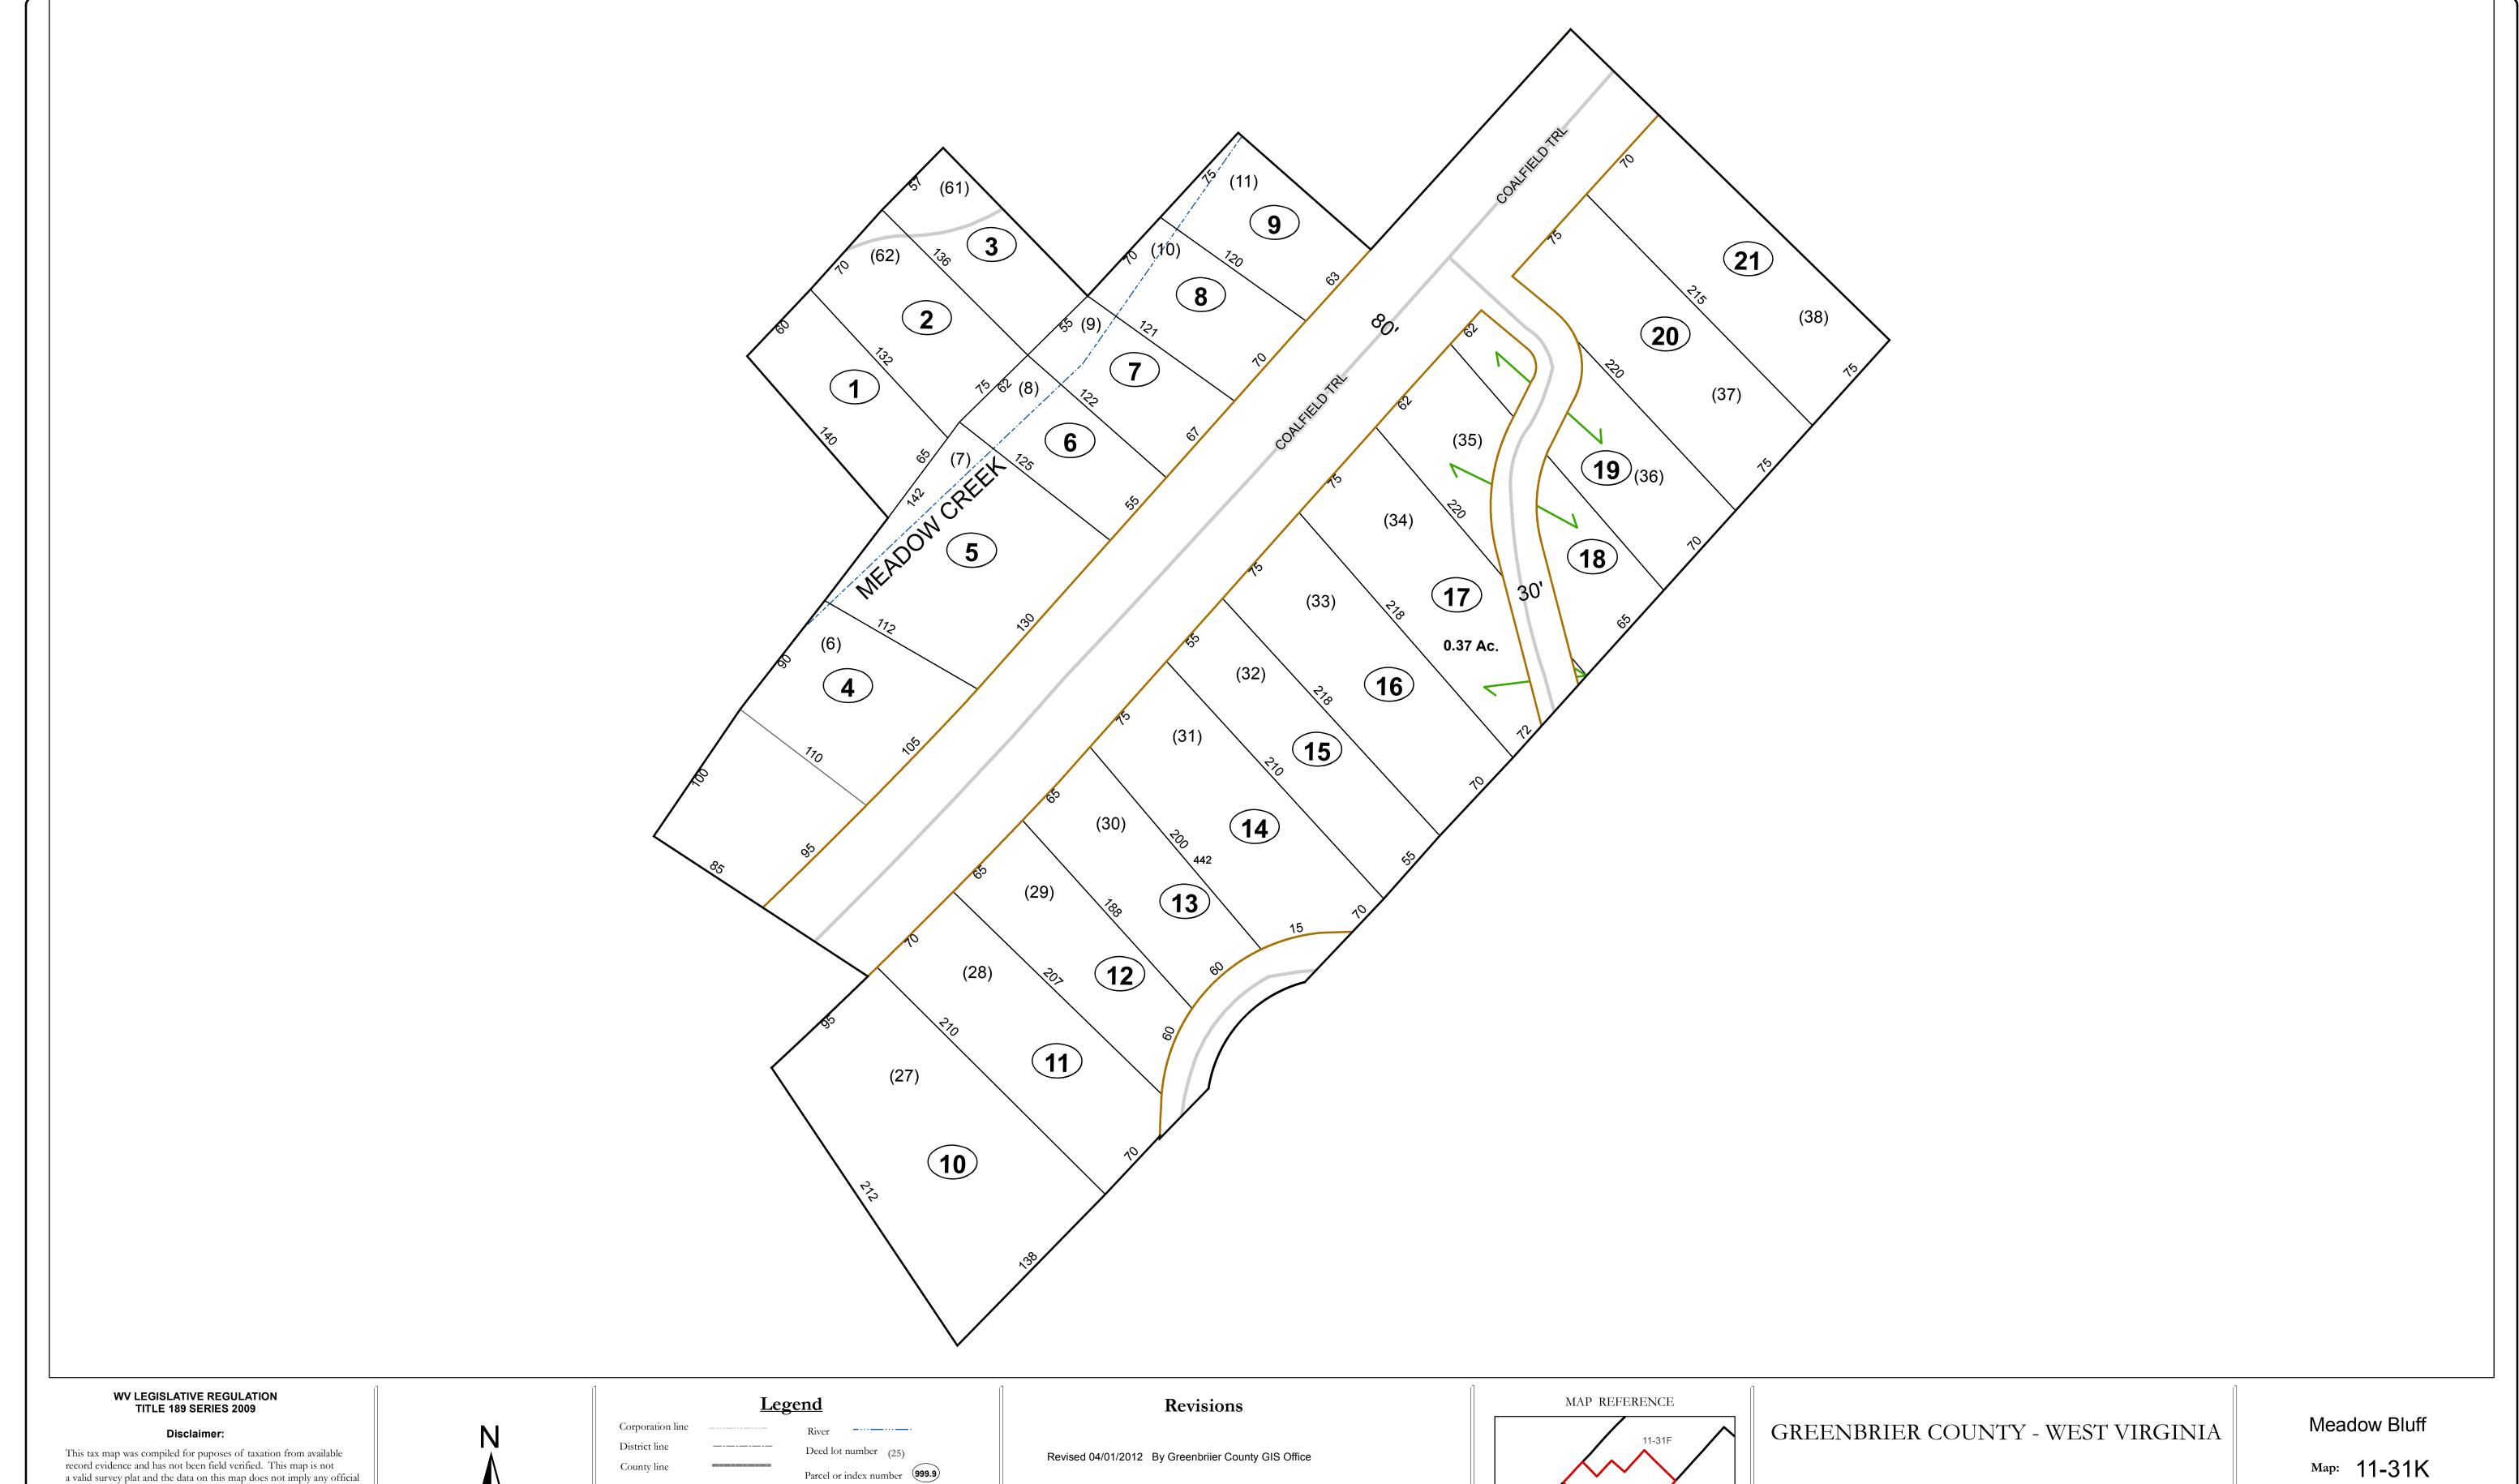

a valid survey plat and the data on this map does not imply any official status to such data. The State of West Vrginia and county assessor's office assume no liability that might result from the use of this map.

## Restrictions:

All finished tax maps created under the provisions of legislation are the property of the county assessors who created them and the reproduction, copying, distribution, sale, or lease of such tax maps or copies thereof without the written permission of the respective county assessors is prohibited by law.

## State line Parcel acreage Property Line Right of Way Lot line Road Centerline

Office of Assessor

For Tax Purposes Only

Date: 3/15/2017

**SCALE:** 1 inch = 50 feet