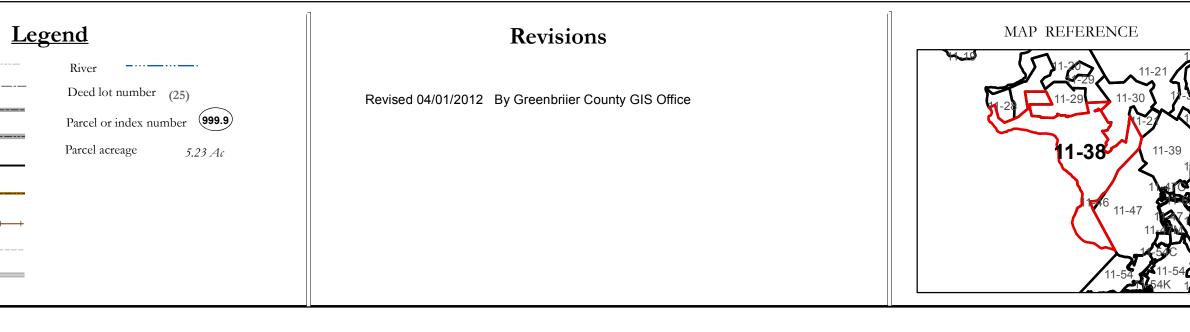

|                  | Ī      |
|------------------|--------|
| Corporation line |        |
| District line    |        |
| County line      |        |
| State line       |        |
| Property Line    |        |
| Right of Way     |        |
| Railroad         | -+ + + |
| Lot line         |        |
| Road Centerline  |        |
|                  |        |