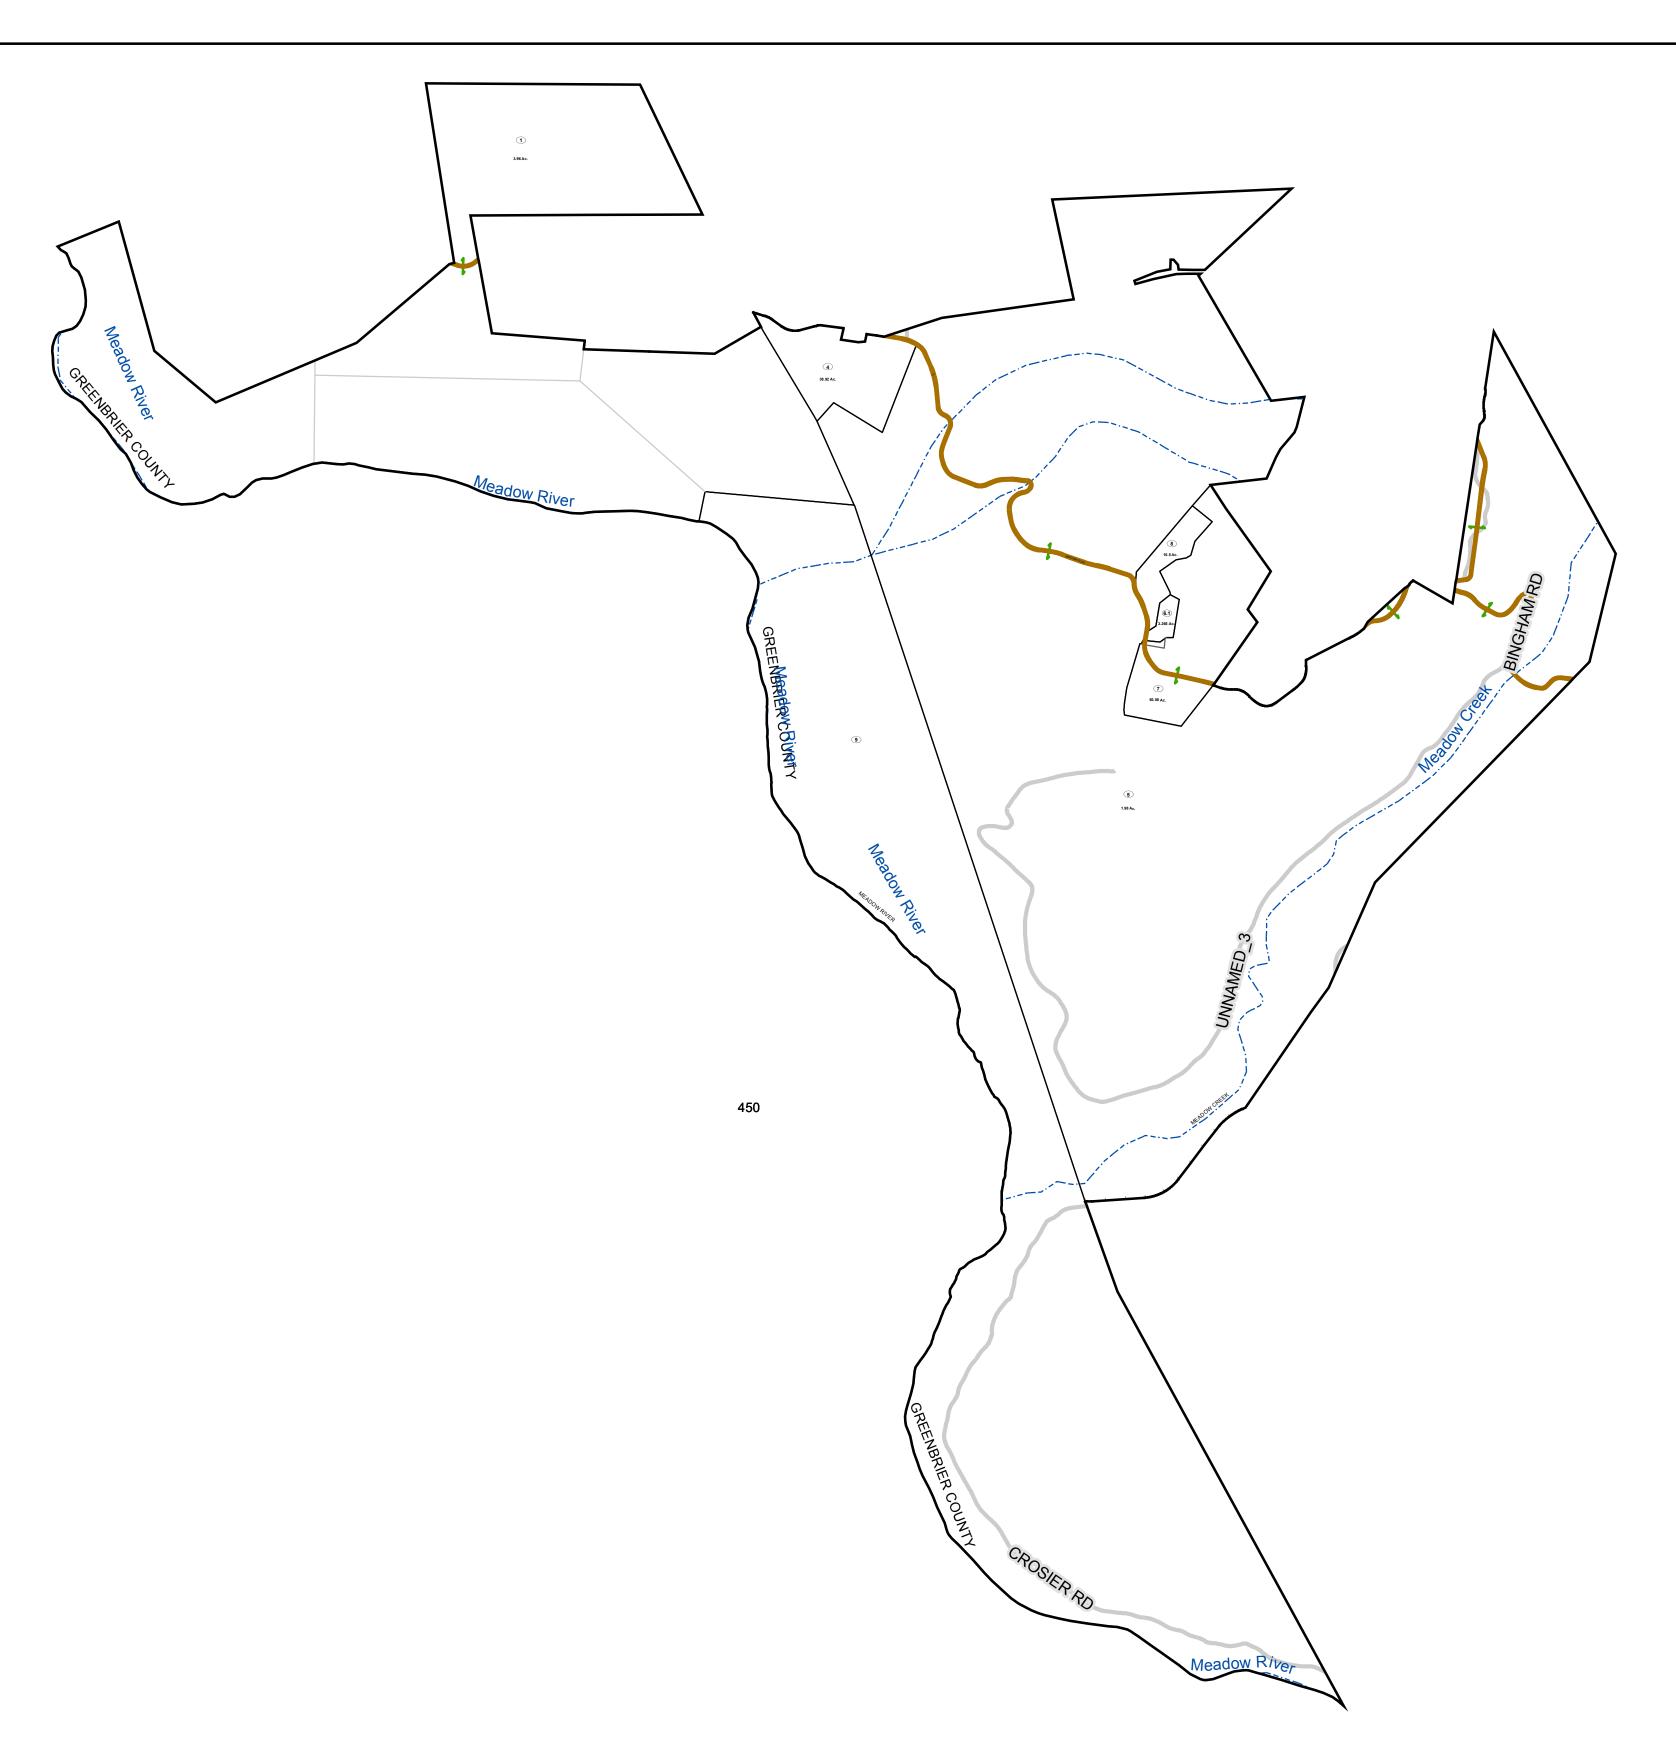

## GREENBRIER COUNTY - WEST VIRGINIA

Office of Assessor

For Tax Purposes Only

Meadow Bluff

Map: 11-38

Date: 3/15/2017

**SCALE:** 1 inch = 1,000 feet