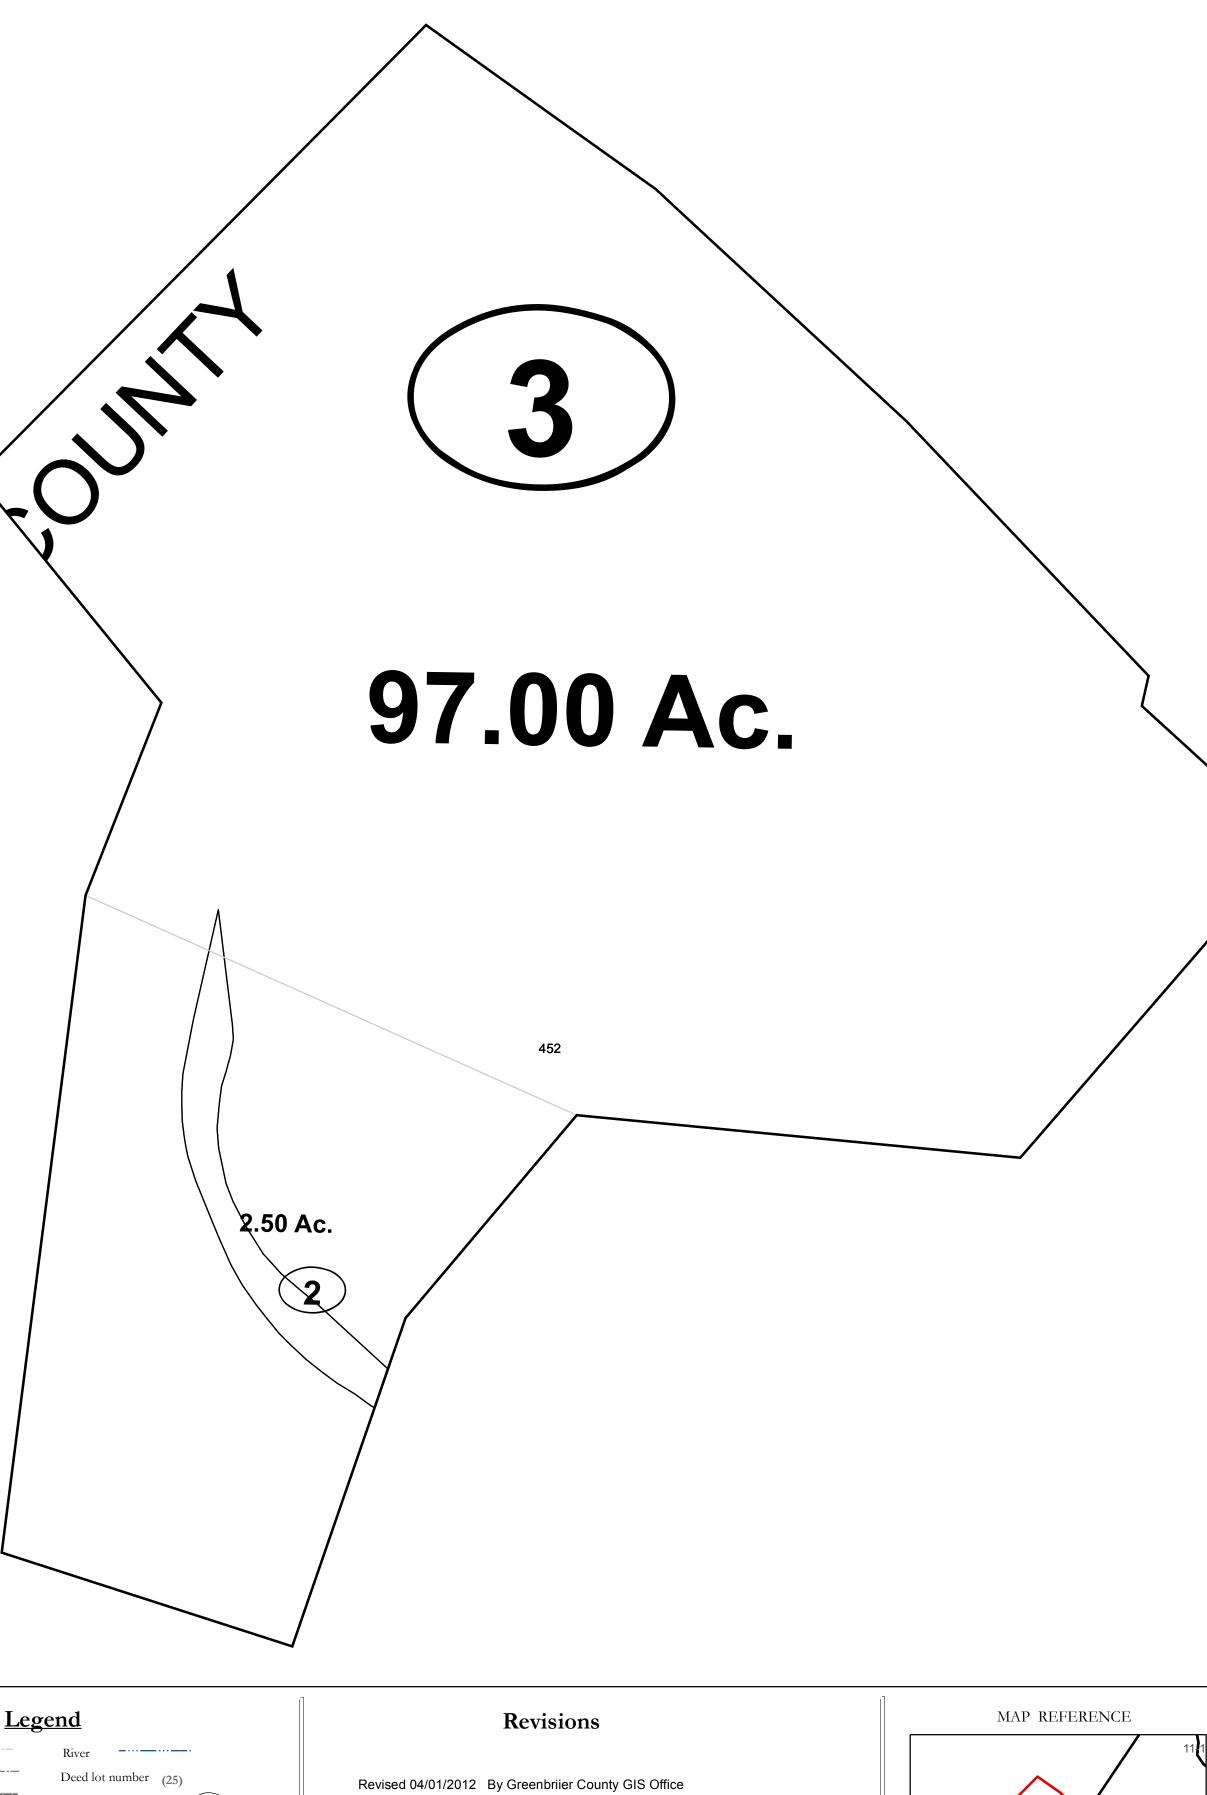

## Disclaimer:

This tax map was compiled for puposes of taxation from available record evidence and has not been field verified. This map is not a valid survey plat and the data on this map does not imply any official status to such data. The State of West Vrginia and county assessor's office assume no liability that might result from the use of this map.

## **Restrictions:**

All finished tax maps created under the provisions of legislation are the property of the county assessors who created them and the reproduction, copying, distribution, sale, or lease of such tax maps or copies thereof without the written permission of the respective county assessors is prohibited by law.

Parcel or index number (999.9)

5.23 Ac

Parcel acreage

## GREENBRIER COUNTY - WEST VIRGINIA

Office of Assessor

For Tax Purposes Only

Meadow Bluff

Map: 11-4

Date: 3/15/2017

**SCALE:** 1 inch = 200 feet