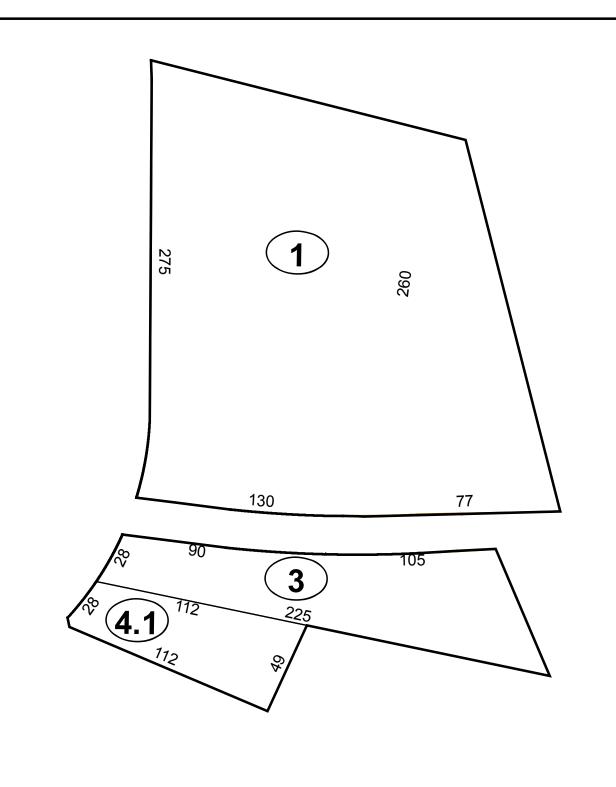

# Corporation line District line County line State line Property Line Right of Way Railroad Lot line Lot line Corporation line River Deed lot number (25) Parcel or index number Parcel acreage 5.23 Ac Parcel acreage 5.23 Ac