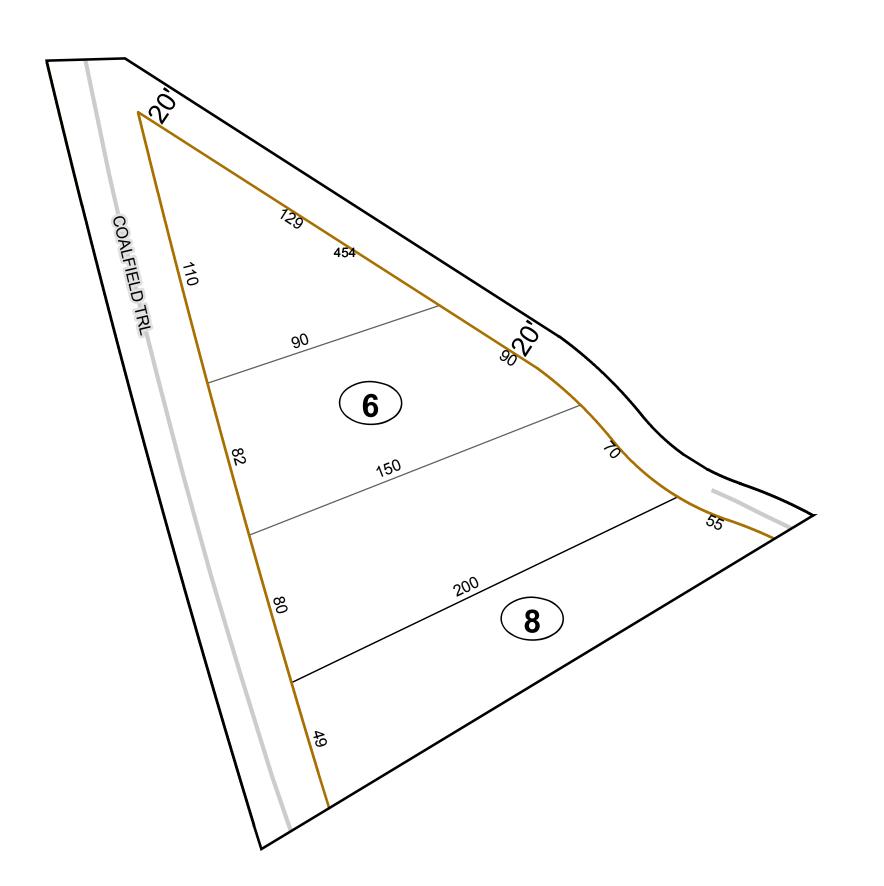

# Corporation line District line County line State line Property Line Right of Way Railroad Lot line Lot line Corporation line River Deed lot number (25) Parcel or index number Parcel acreage 5.23 Ac Parcel acreage 5.23 Ac

Road Centerline