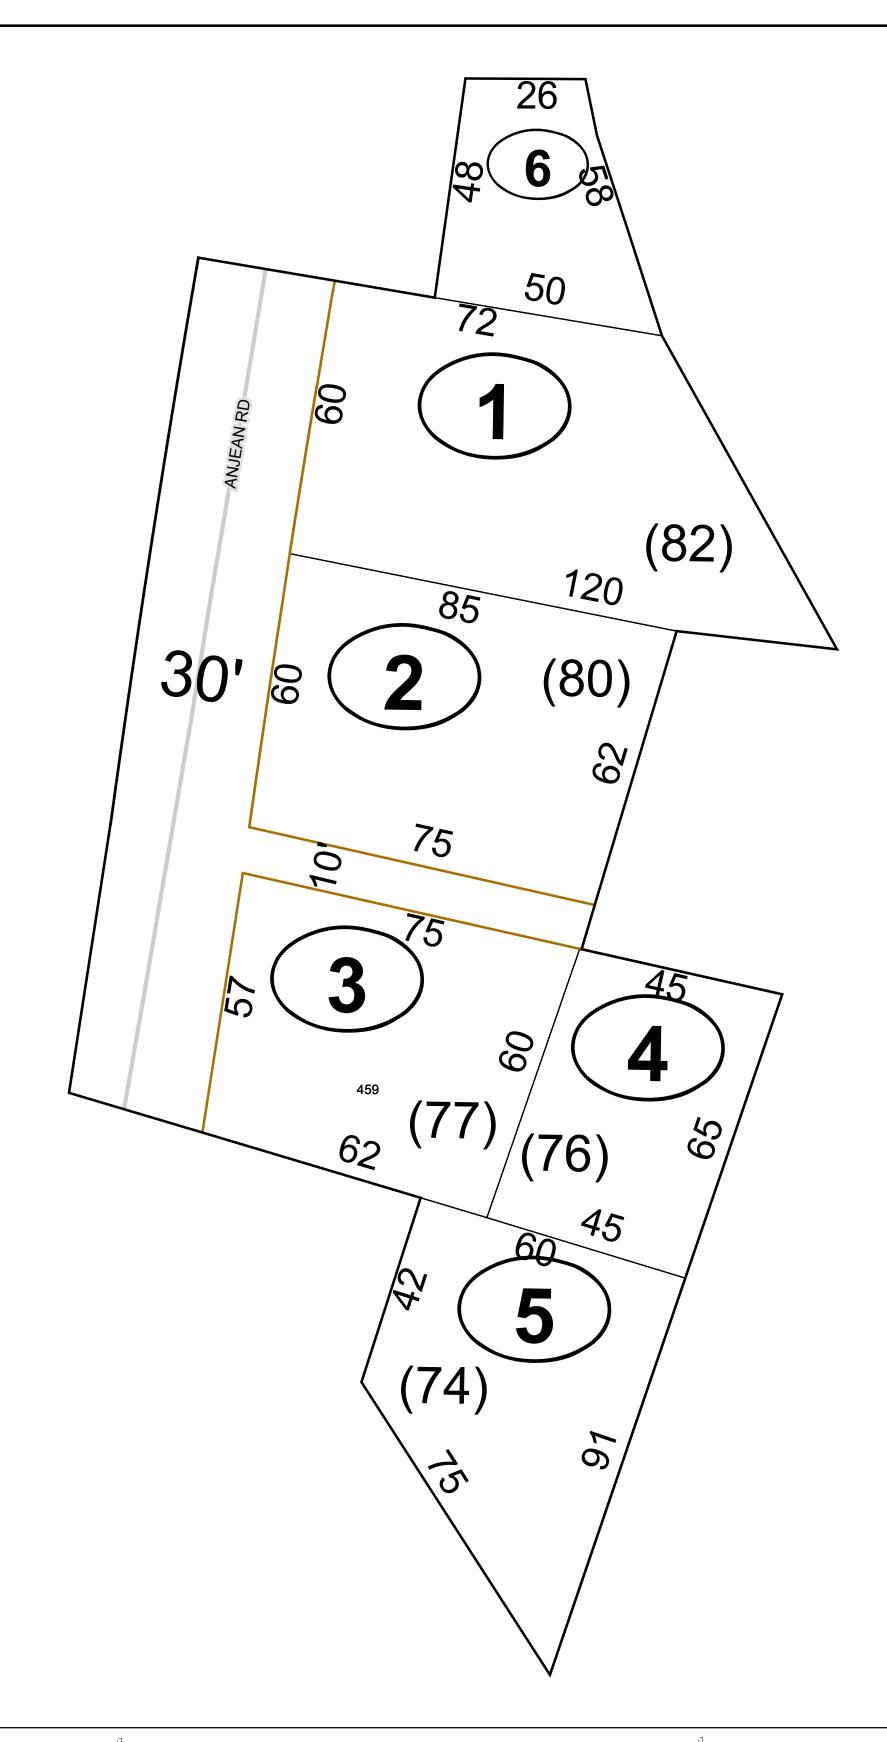

## GREENBRIER COUNTY - WEST VIRGINIA

Office of Assessor

For Tax Purposes Only

Meadow Bluff

Map: 11-42F

Date: 3/15/2017

**SCALE:** 1 inch = 20 feet