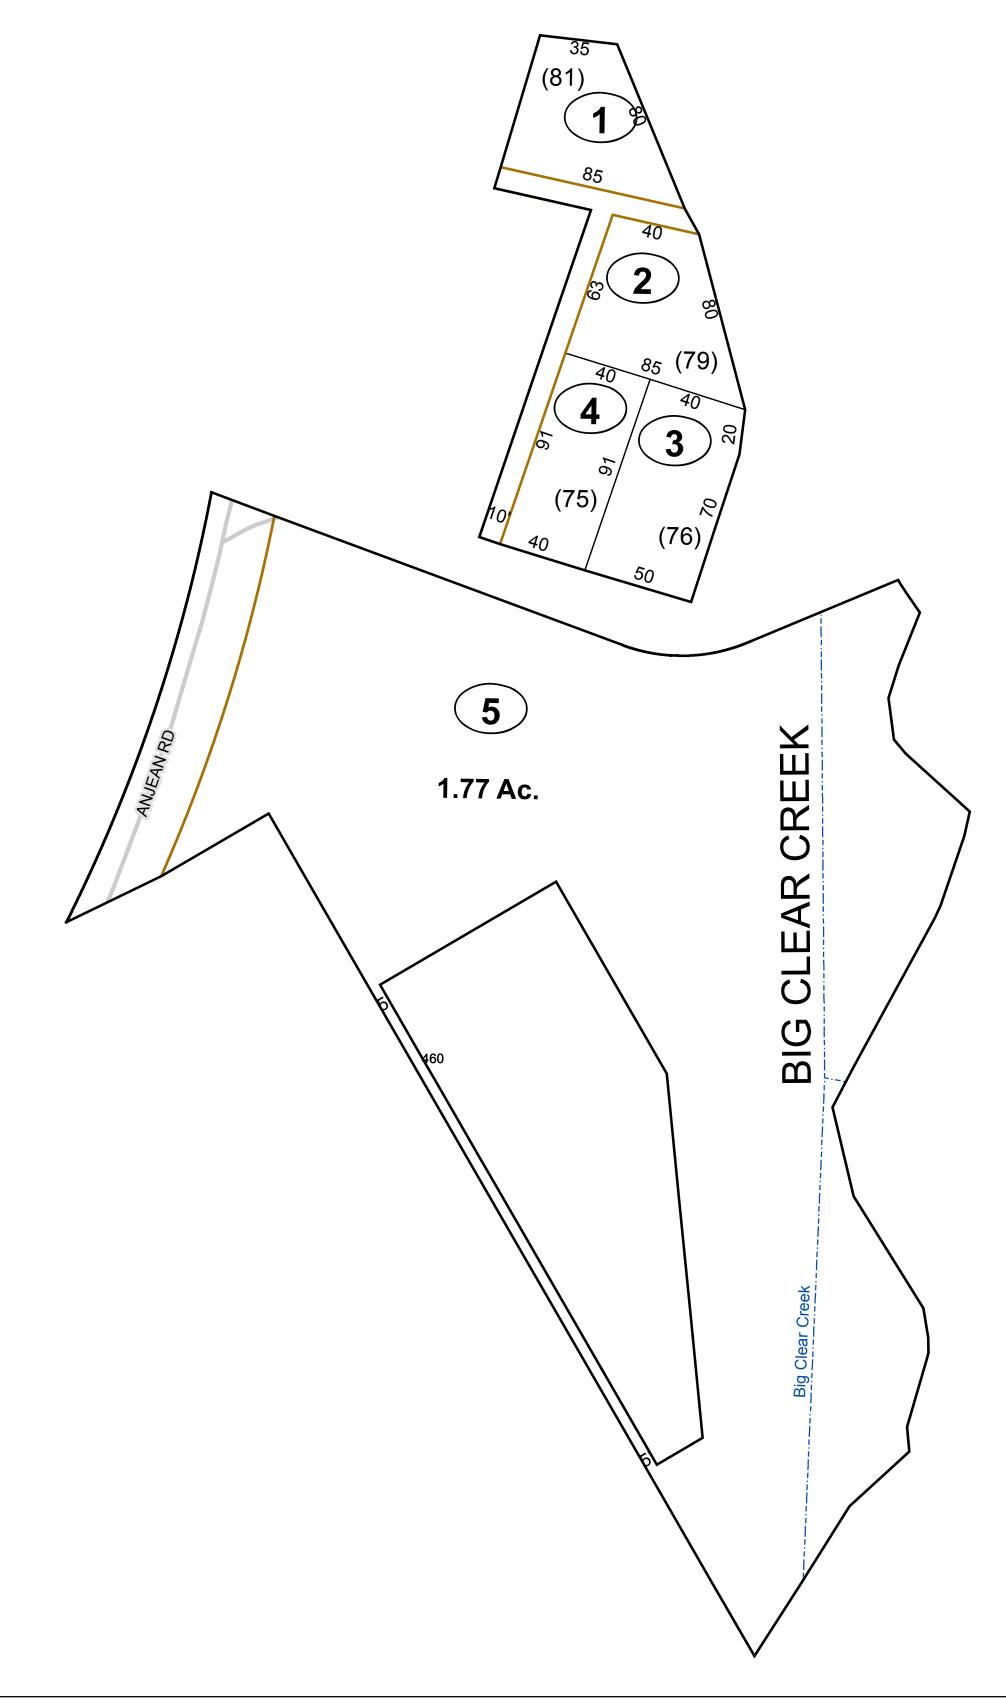

## River Deed lot number (25) Parcel or index number Parcel acreage 5.23 Ac

## GREENBRIER COUNTY - WEST VIRGINIA

Office of Assessor

For Tax Purposes Only

Meadow Bluff

Map: 11-42G

Date: 3/15/2017

**SCALE:** 1 inch = 40 feet