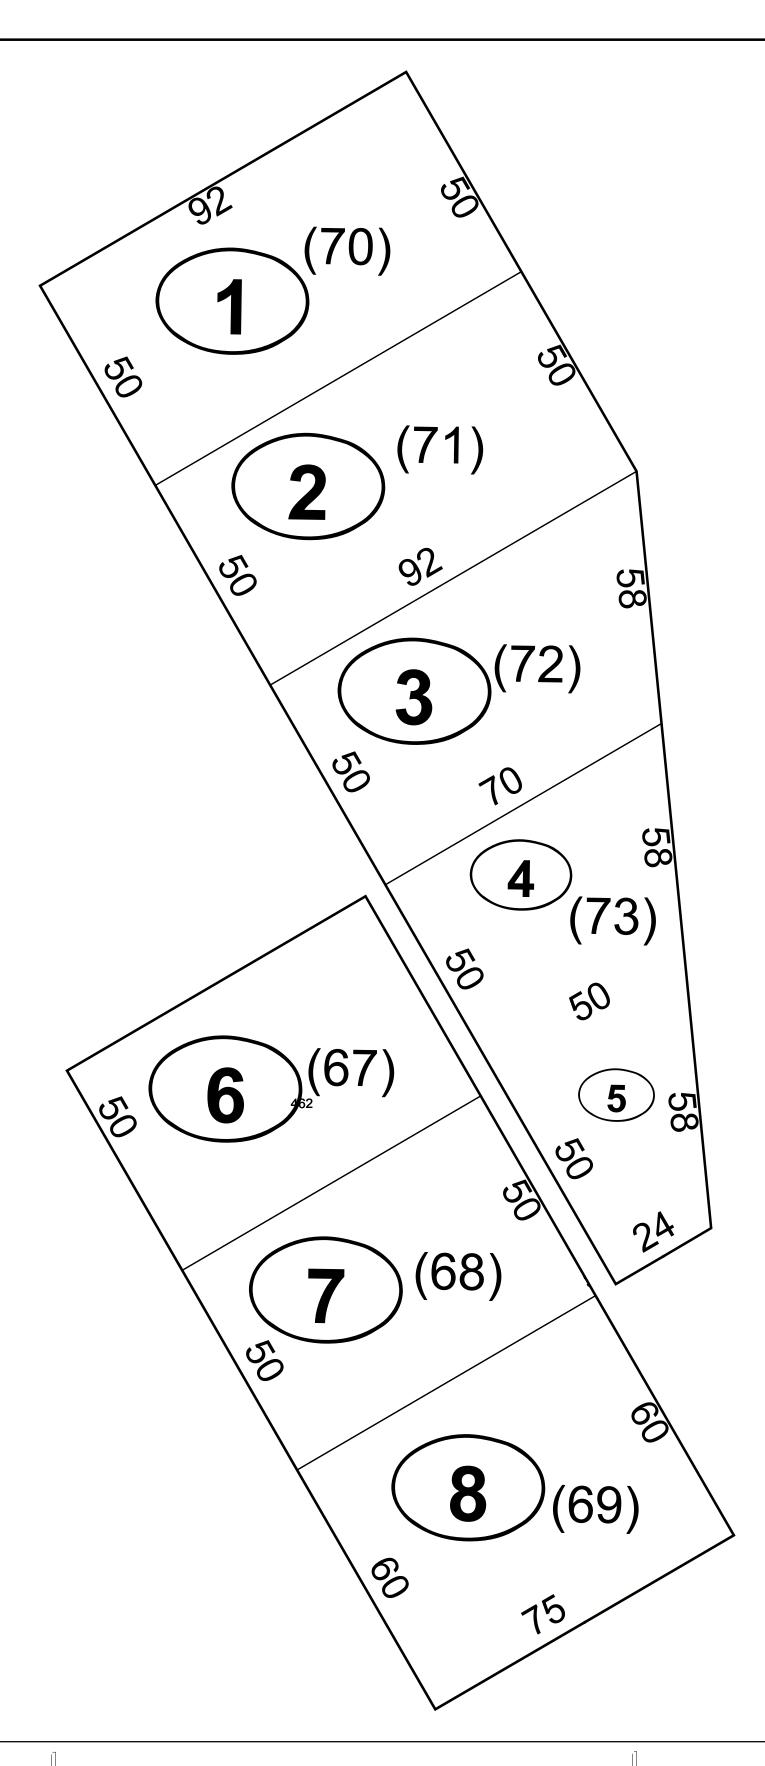

## GREENBRIER COUNTY - WEST VIRGINIA

Office of Assessor

For Tax Purposes Only

Meadow Bluff

Map: 11-42L

Date: 3/15/2017

**SCALE:** 1 inch = 20 feet