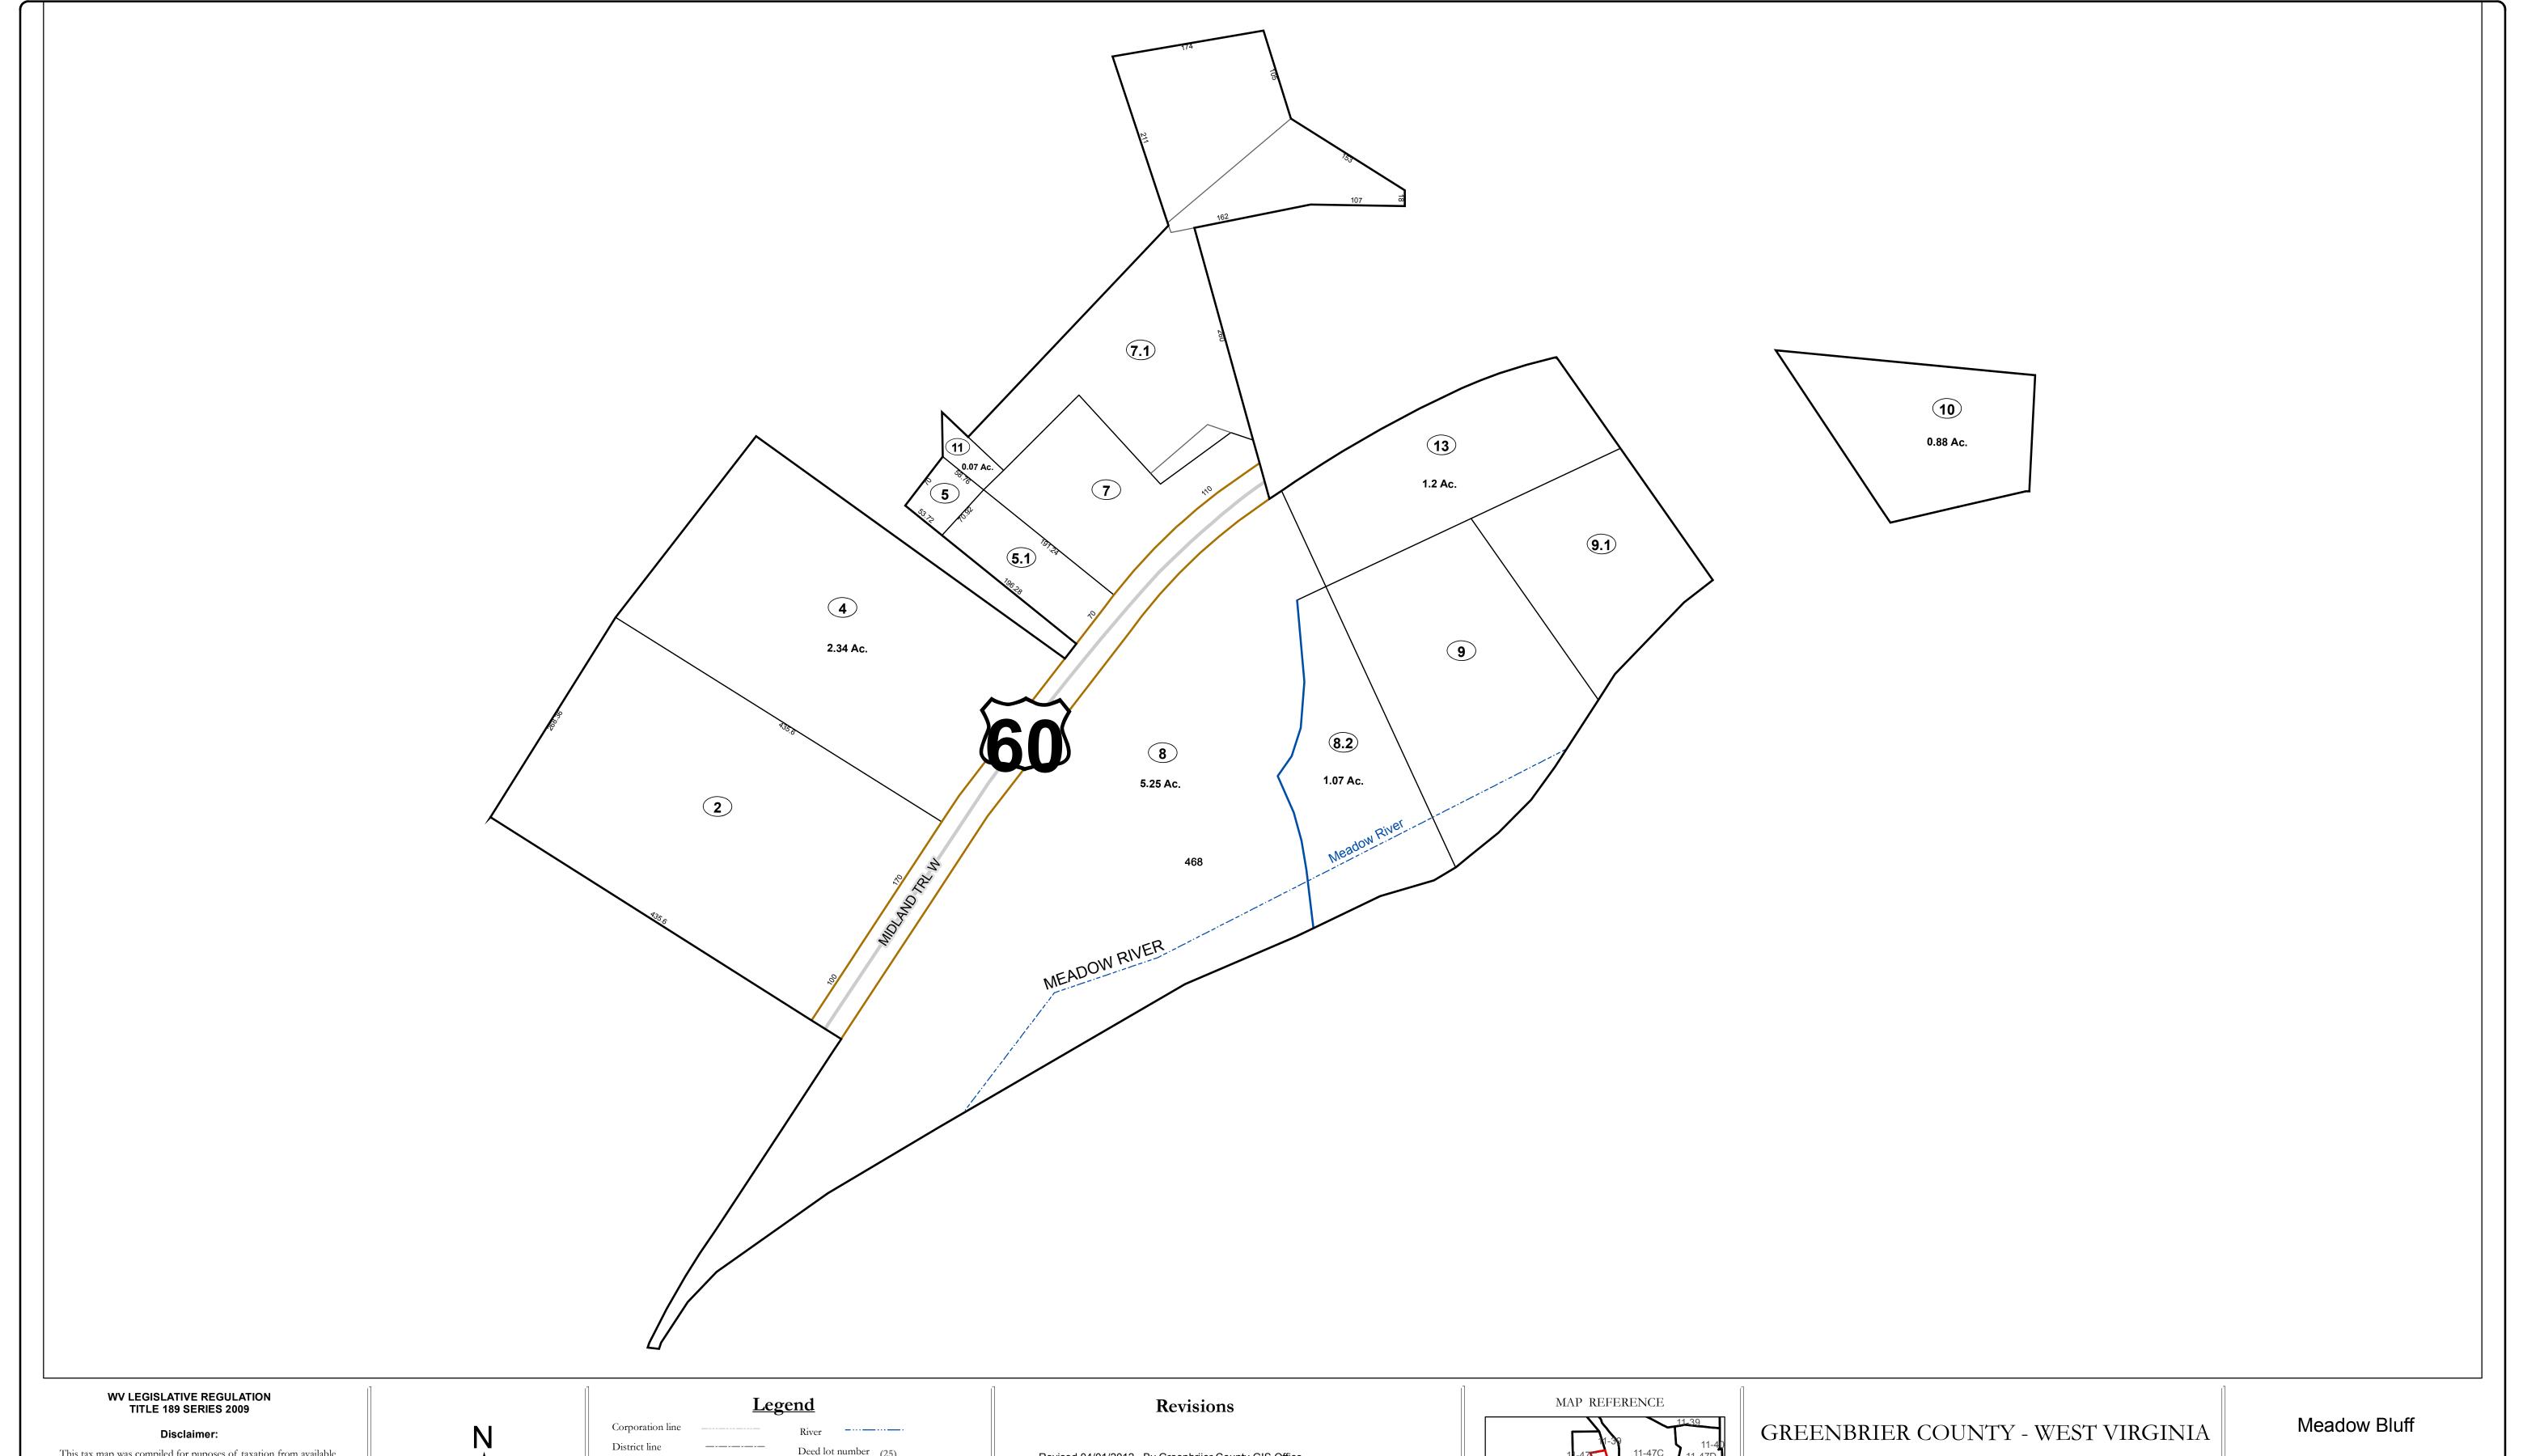

## Deed lot number (25) County line Parcel or index number 999.9 State line Parcel acreage Property Line Right of Way Lot line

Road Centerline

Revised 04/01/2012 By Greenbriier County GIS Office

Office of Assessor

For Tax Purposes Only

Map: 11-47G

Date: 3/15/2017

**SCALE:** 1 inch = 90 feet