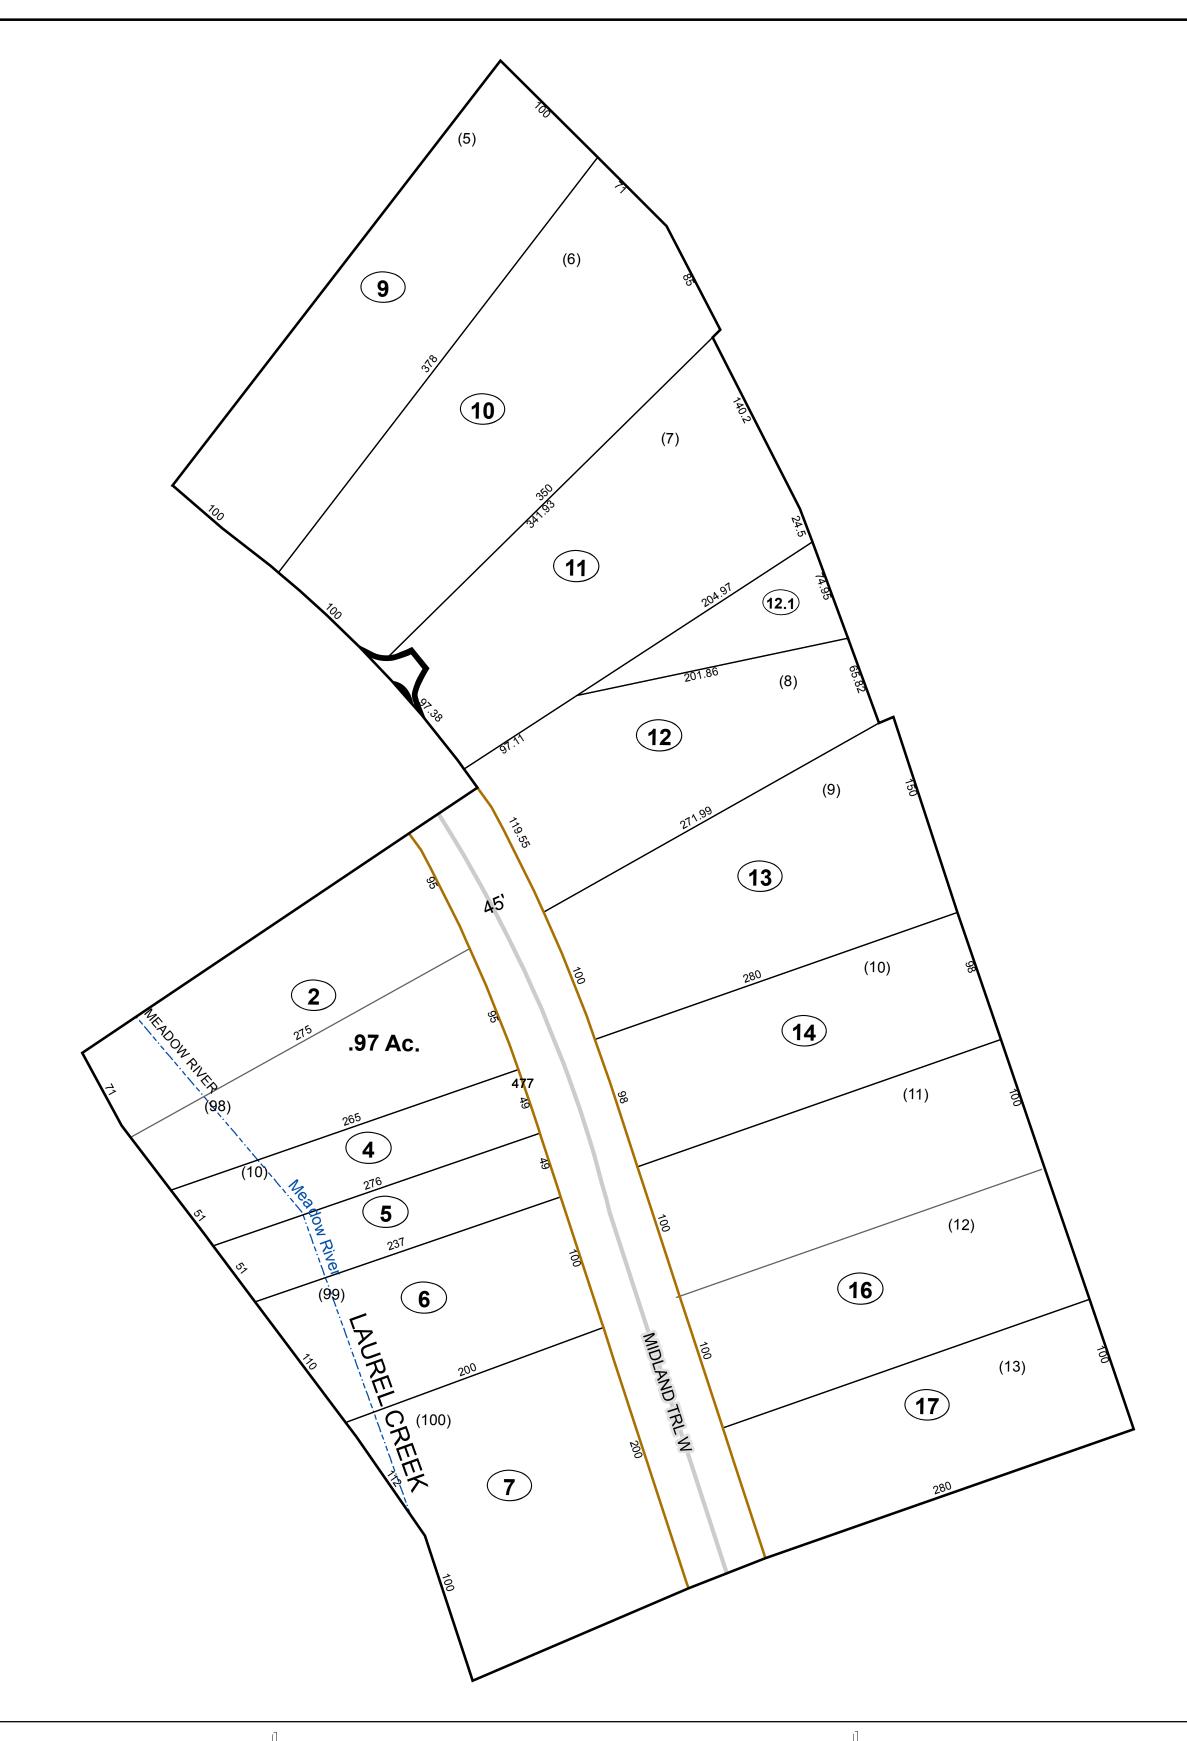

## GREENBRIER COUNTY - WEST VIRGINIA

Office of Assessor

For Tax Purposes Only

Meadow Bluff

Map: 11-48J

Date: 3/15/2017

**SCALE:** 1 inch = 70 feet