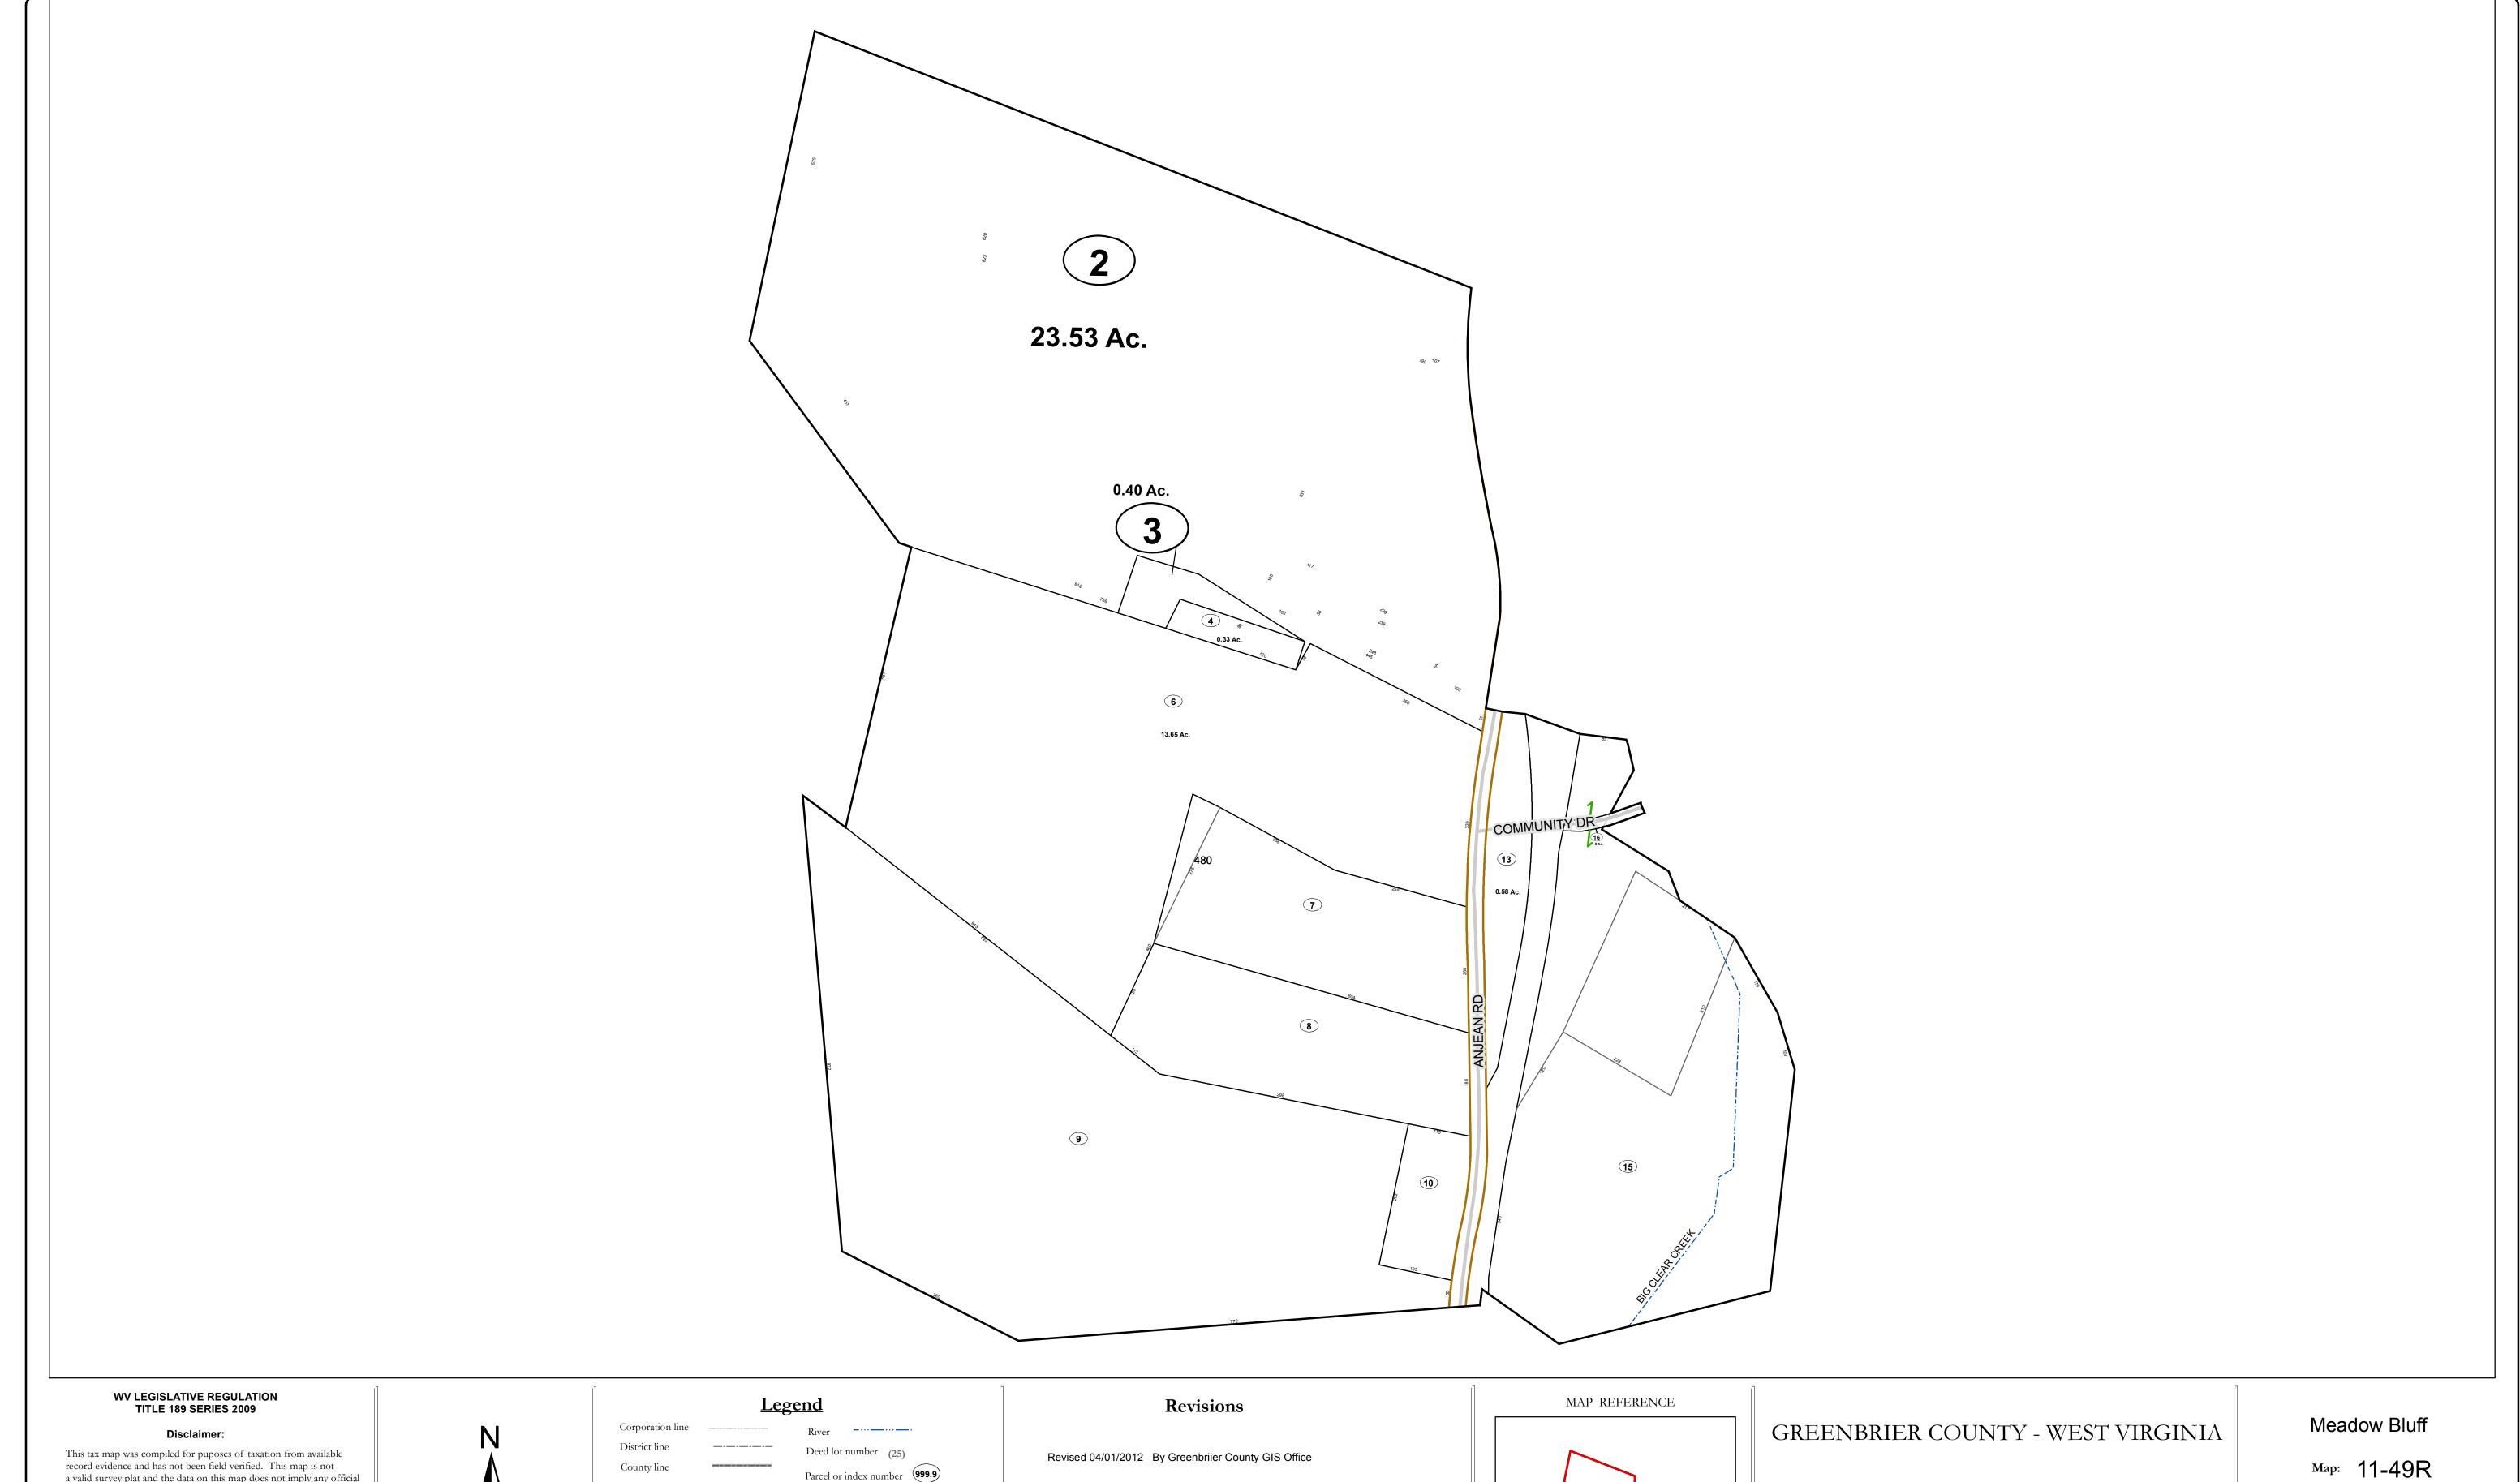

a valid survey plat and the data on this map does not imply any official status to such data. The State of West Vrginia and county assessor's office assume no liability that might result from the use of this map.

## County line Parcel or index number 999.9 State line Parcel acreage 5.23 Ac Property Line Right of Way Lot line Road Centerline

Office of Assessor

For Tax Purposes Only

Date: 3/15/2017

**SCALE:** 1 inch = 100 feet