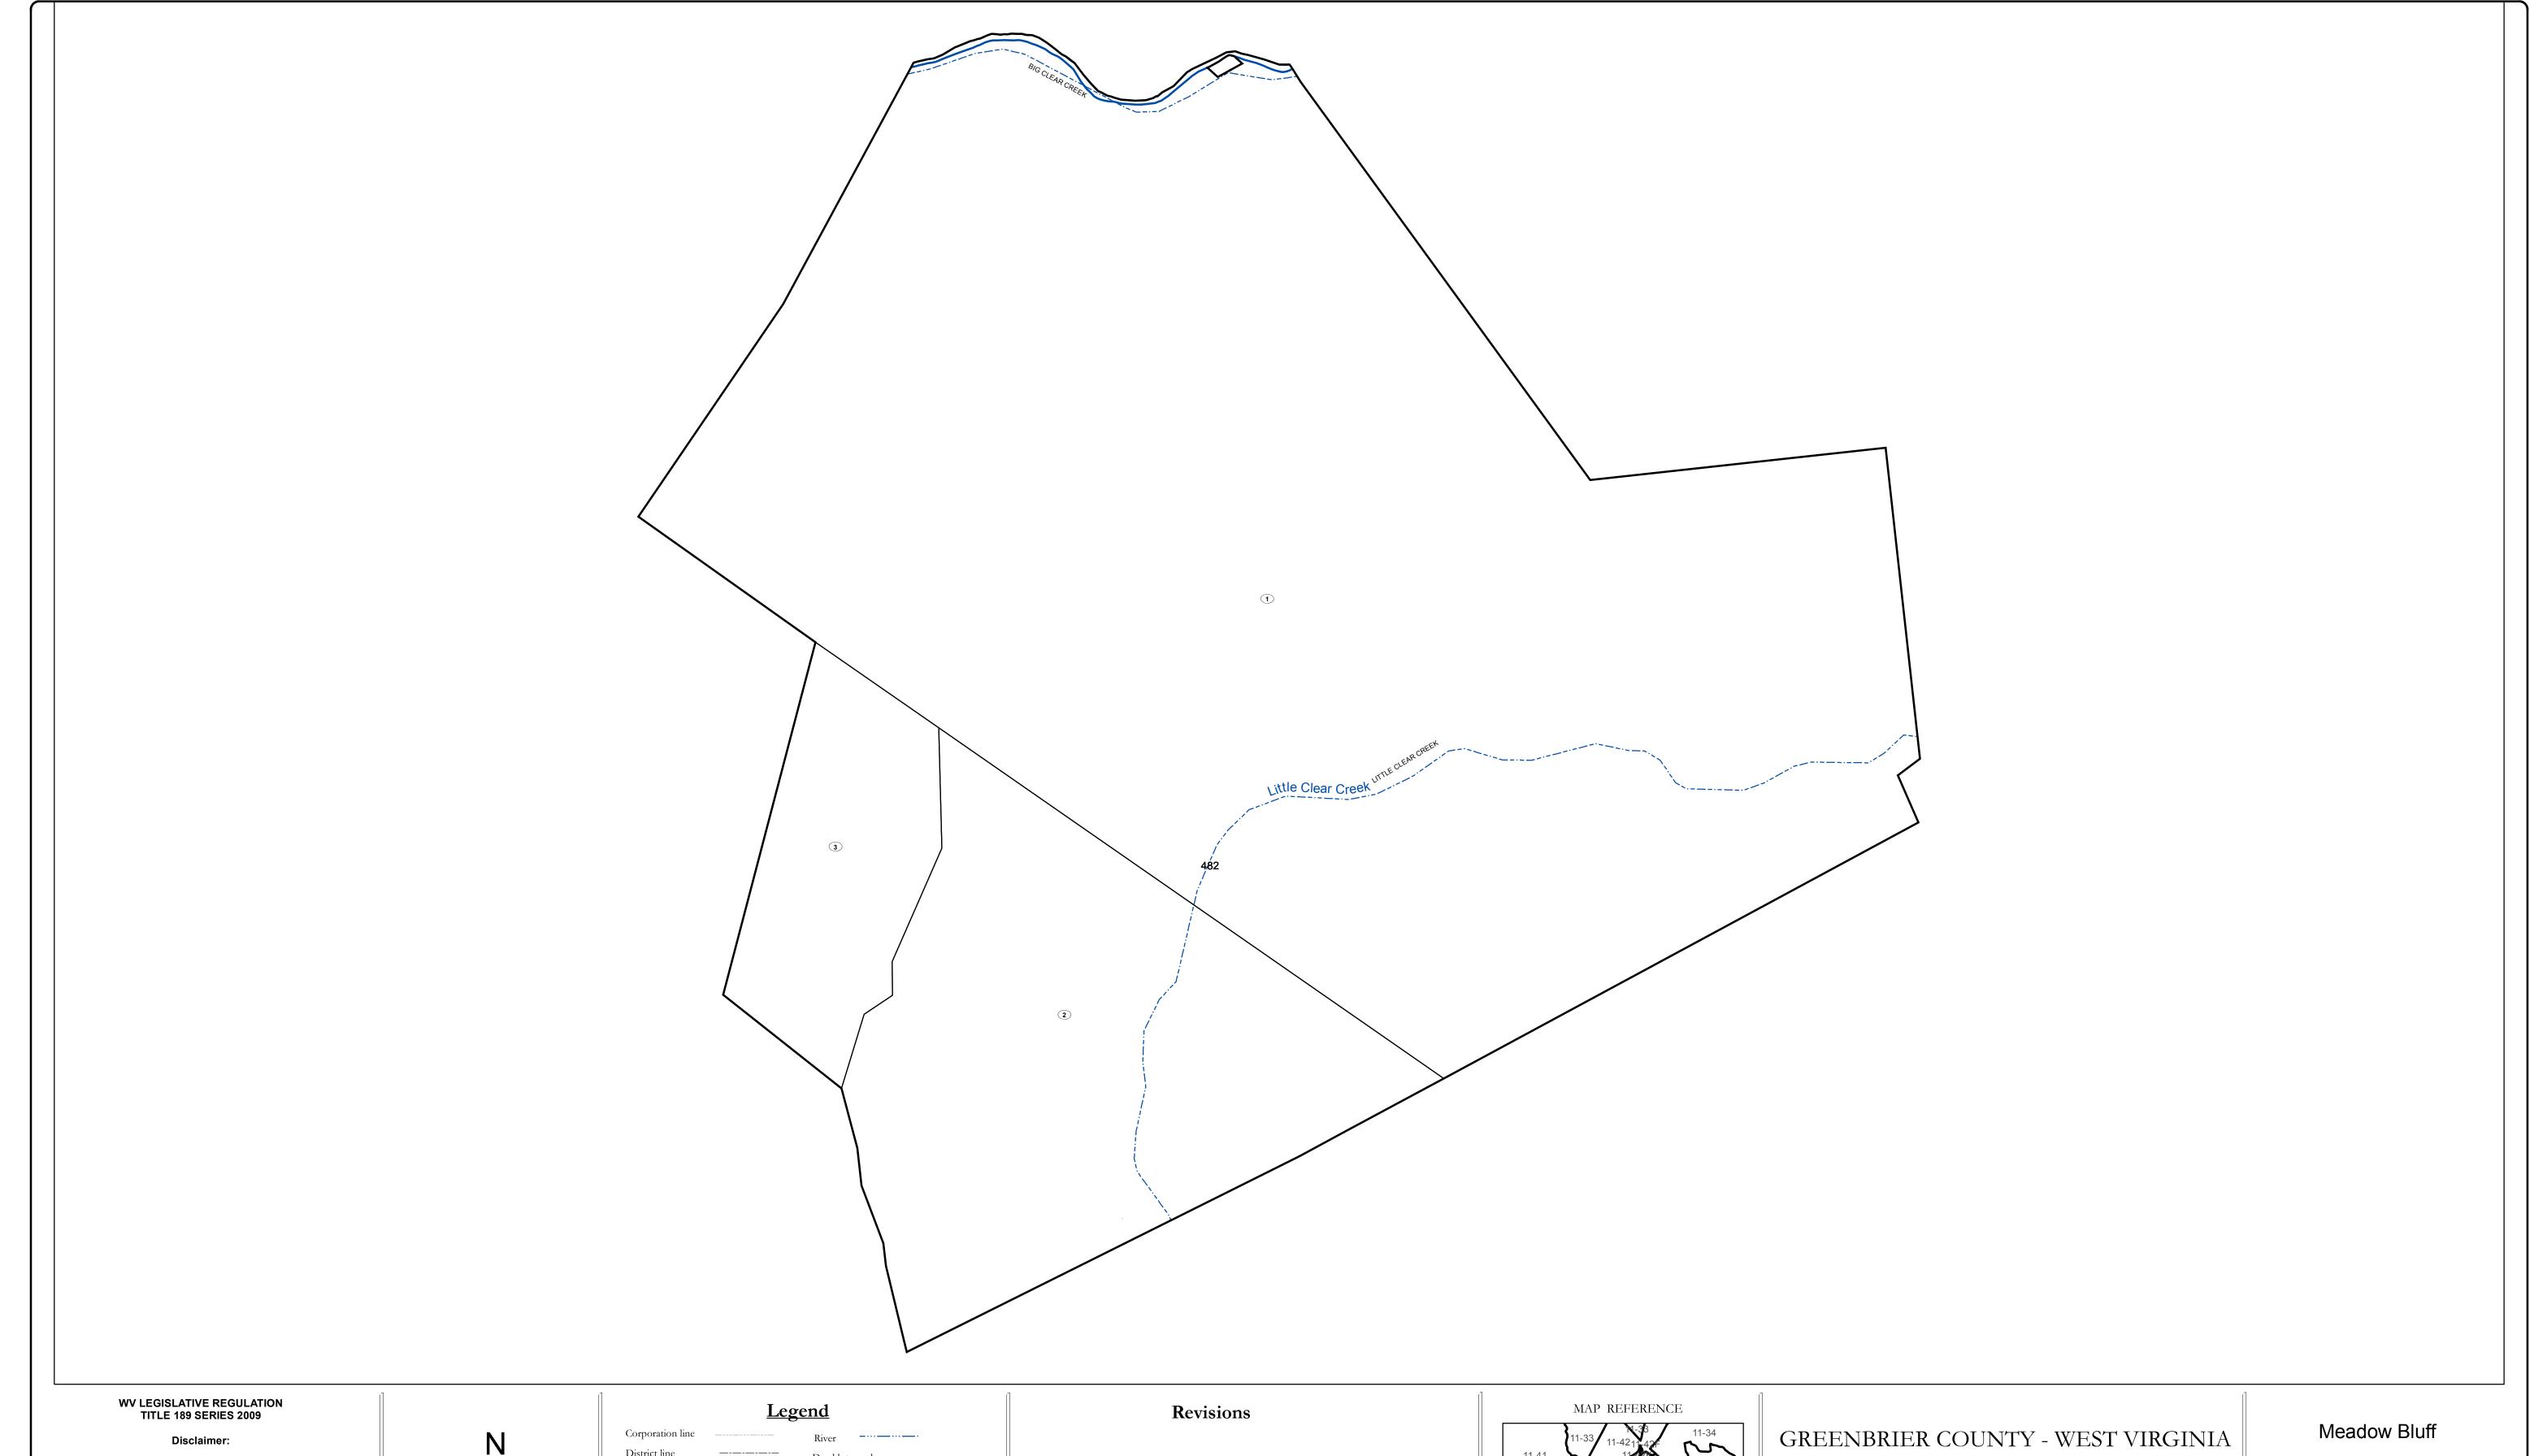

This tax map was compiled for puposes of taxation from available record evidence and has not been field verified. This map is not a valid survey plat and the data on this map does not imply any official status to such data. The State of West Vrginia and county assessor's office assume no liability that might result from the use of this map.

## Revised 04/01/2012 By Greenbriier County GIS Office

Office of Assessor

For Tax Purposes Only

Map: 11-50

Date: 3/15/2017

**SCALE:** 1 inch = 800 feet