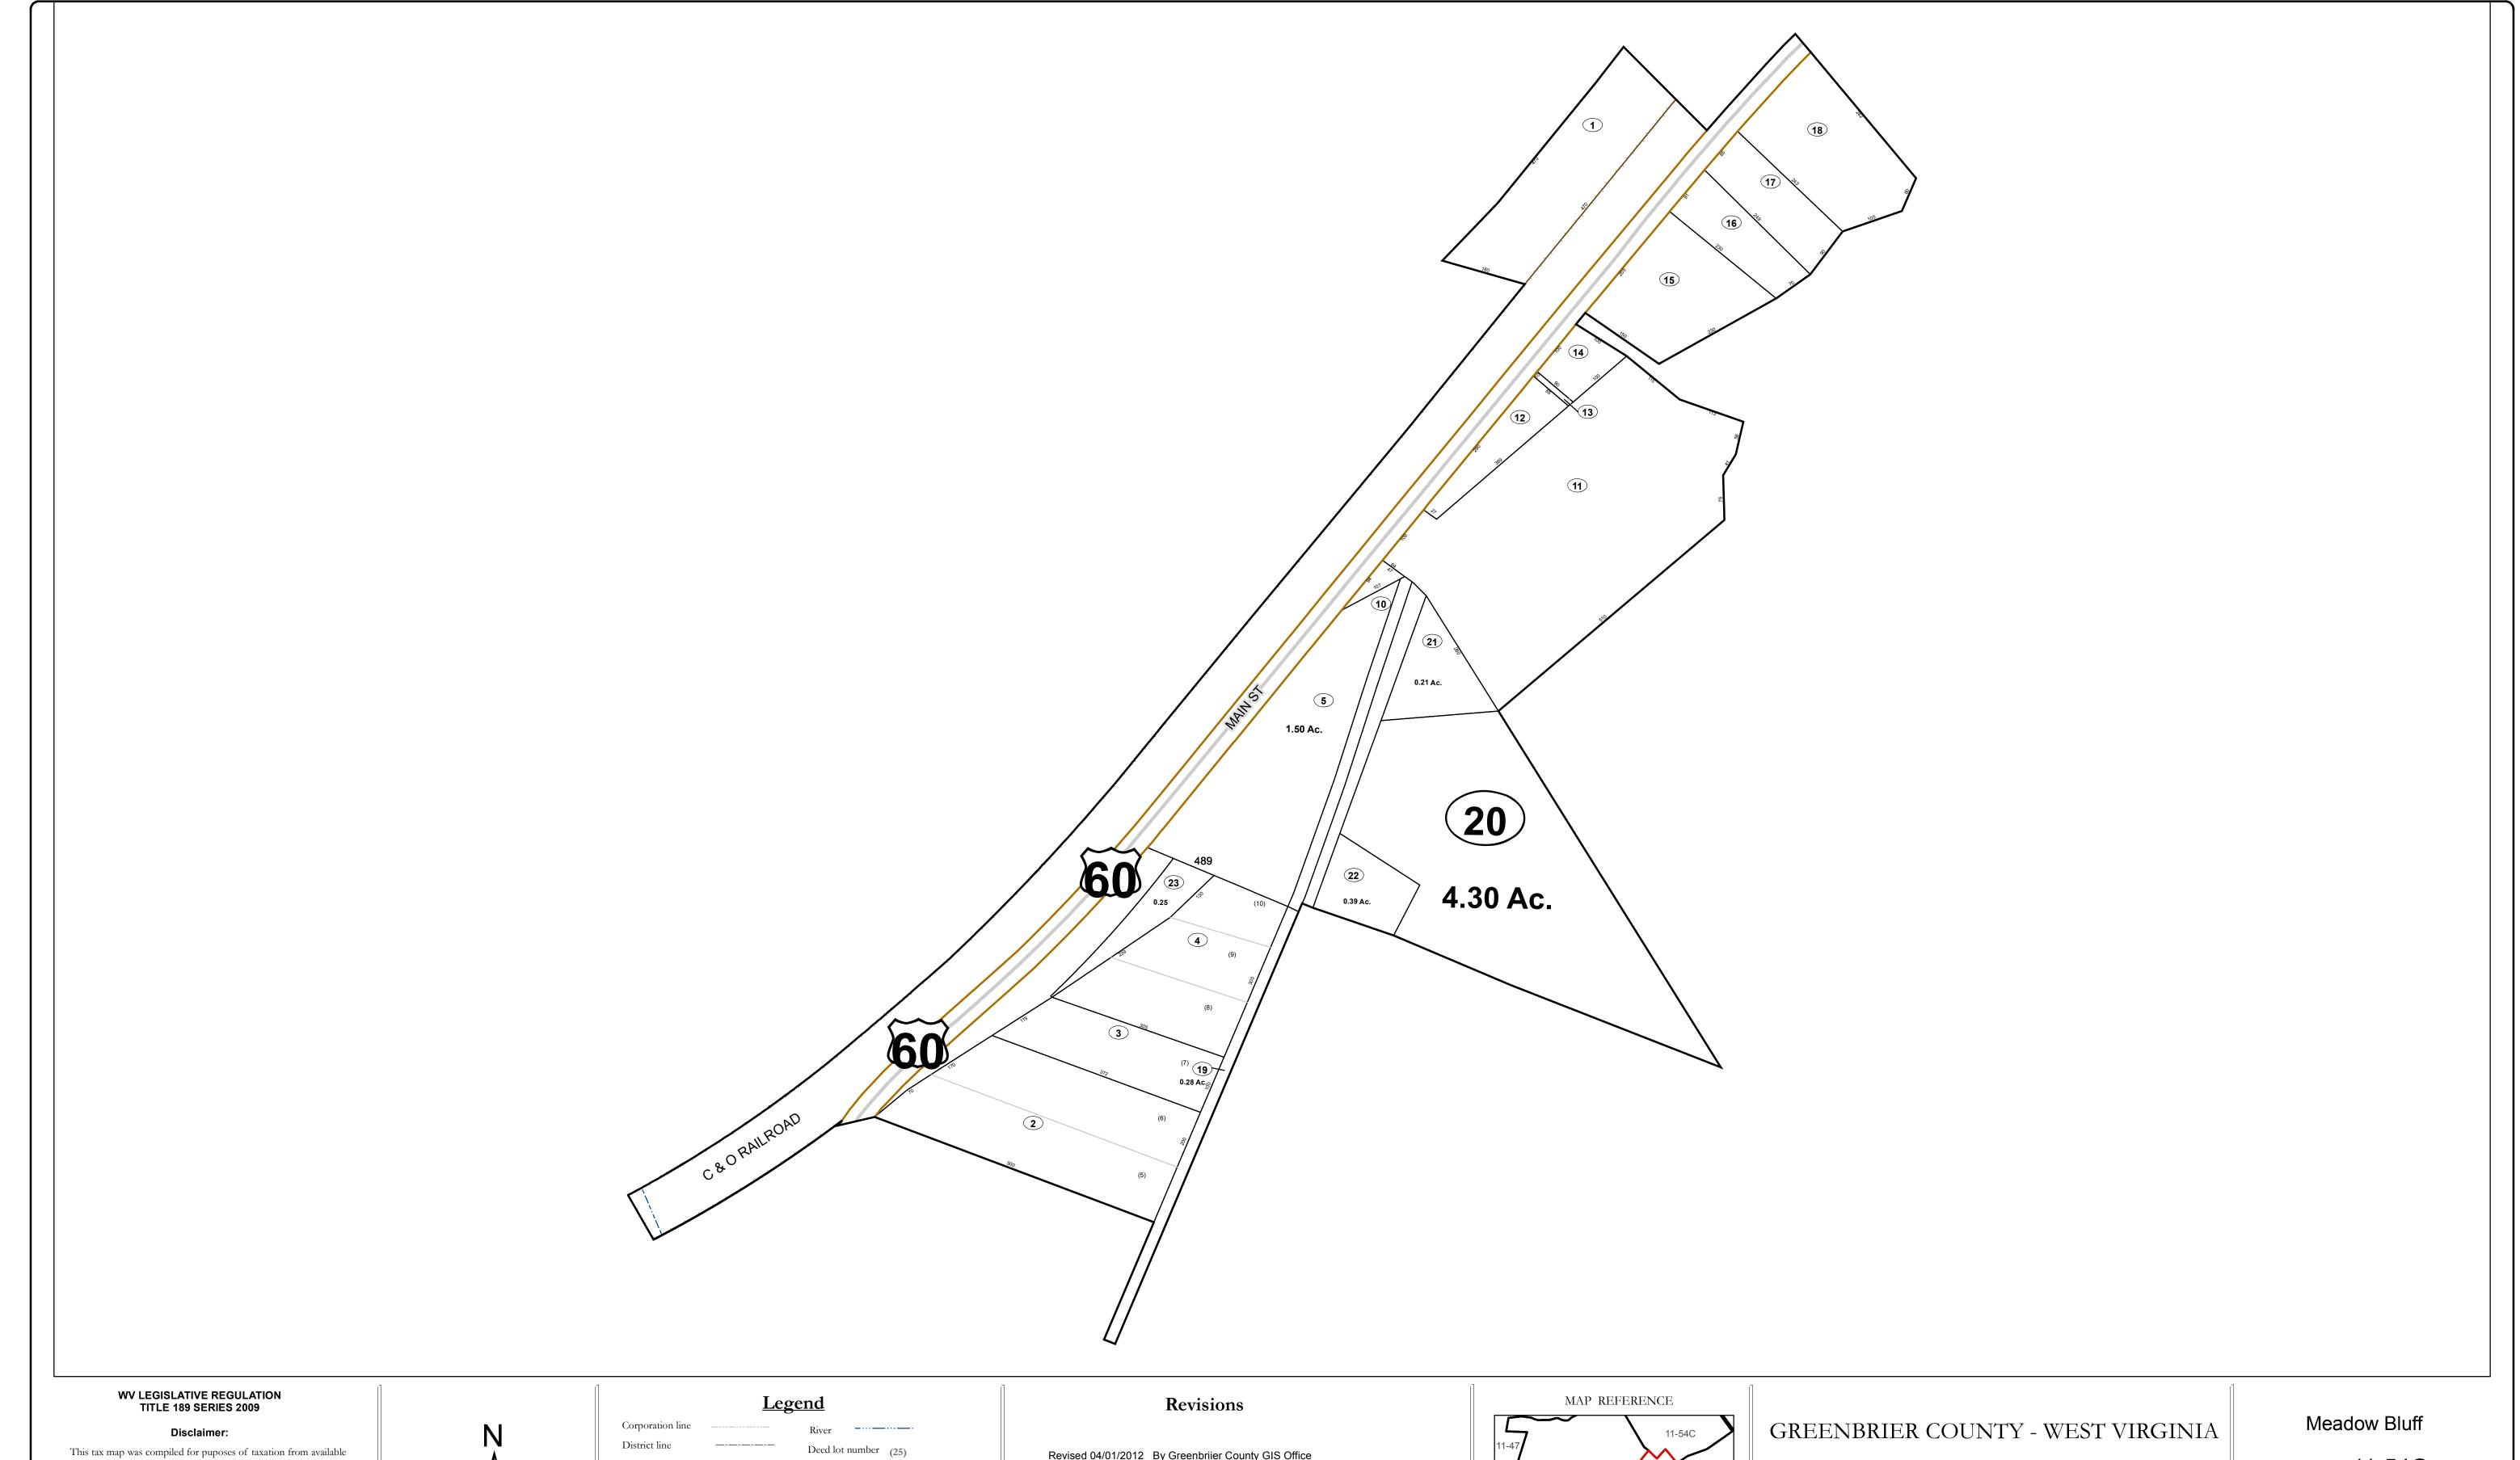

## District line County line Parcel or index number 999.9 State line Parcel acreage Property Line Right of Way Lot line

Road Centerline

## Revised 04/01/2012 By Greenbriier County GIS Office

Office of Assessor

For Tax Purposes Only

Map: 11-54G

Date: 3/15/2017

**SCALE:** 1 inch = 100 feet