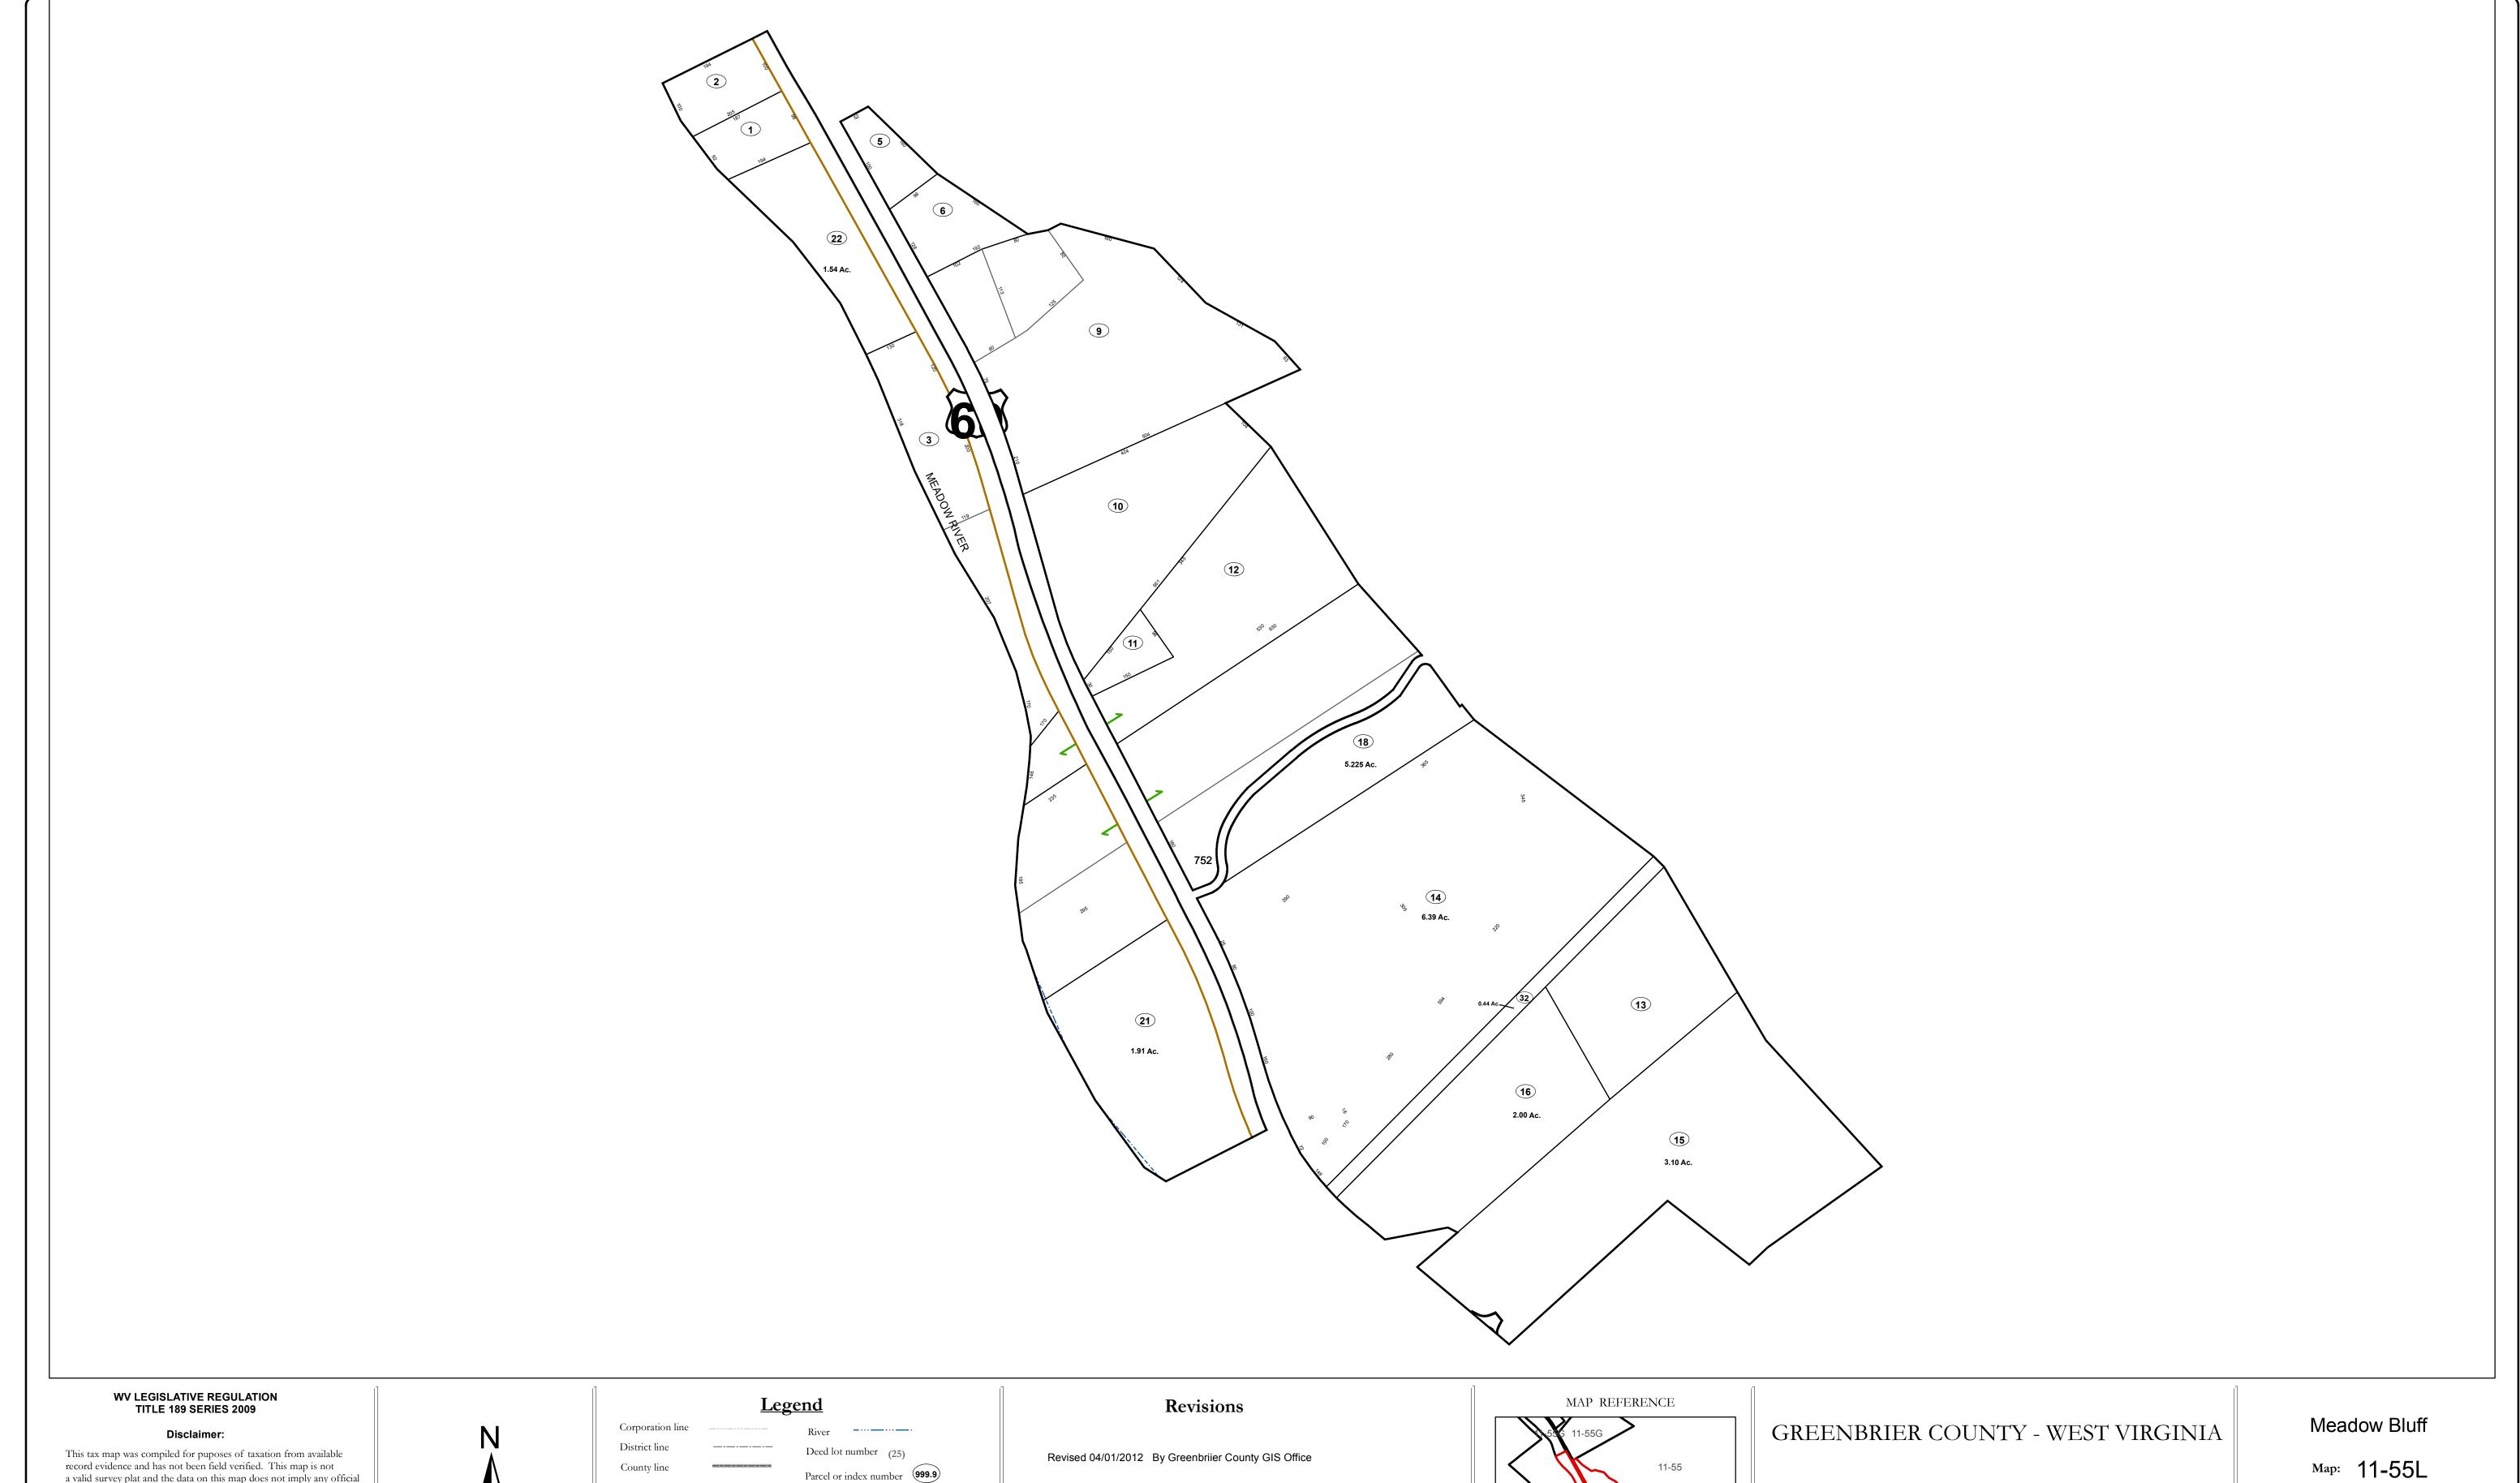

This tax map was compiled for puposes of taxation from available record evidence and has not been field verified. This map is not a valid survey plat and the data on this map does not imply any official status to such data. The State of West Vrginia and county assessor's office assume no liability that might result from the use of this map.

## County line Parcel or index number 999.9 State line Parcel acreage Property Line Right of Way Lot line Road Centerline

Office of Assessor

For Tax Purposes Only

Date: 3/15/2017

**SCALE:** 1 inch = 100 feet