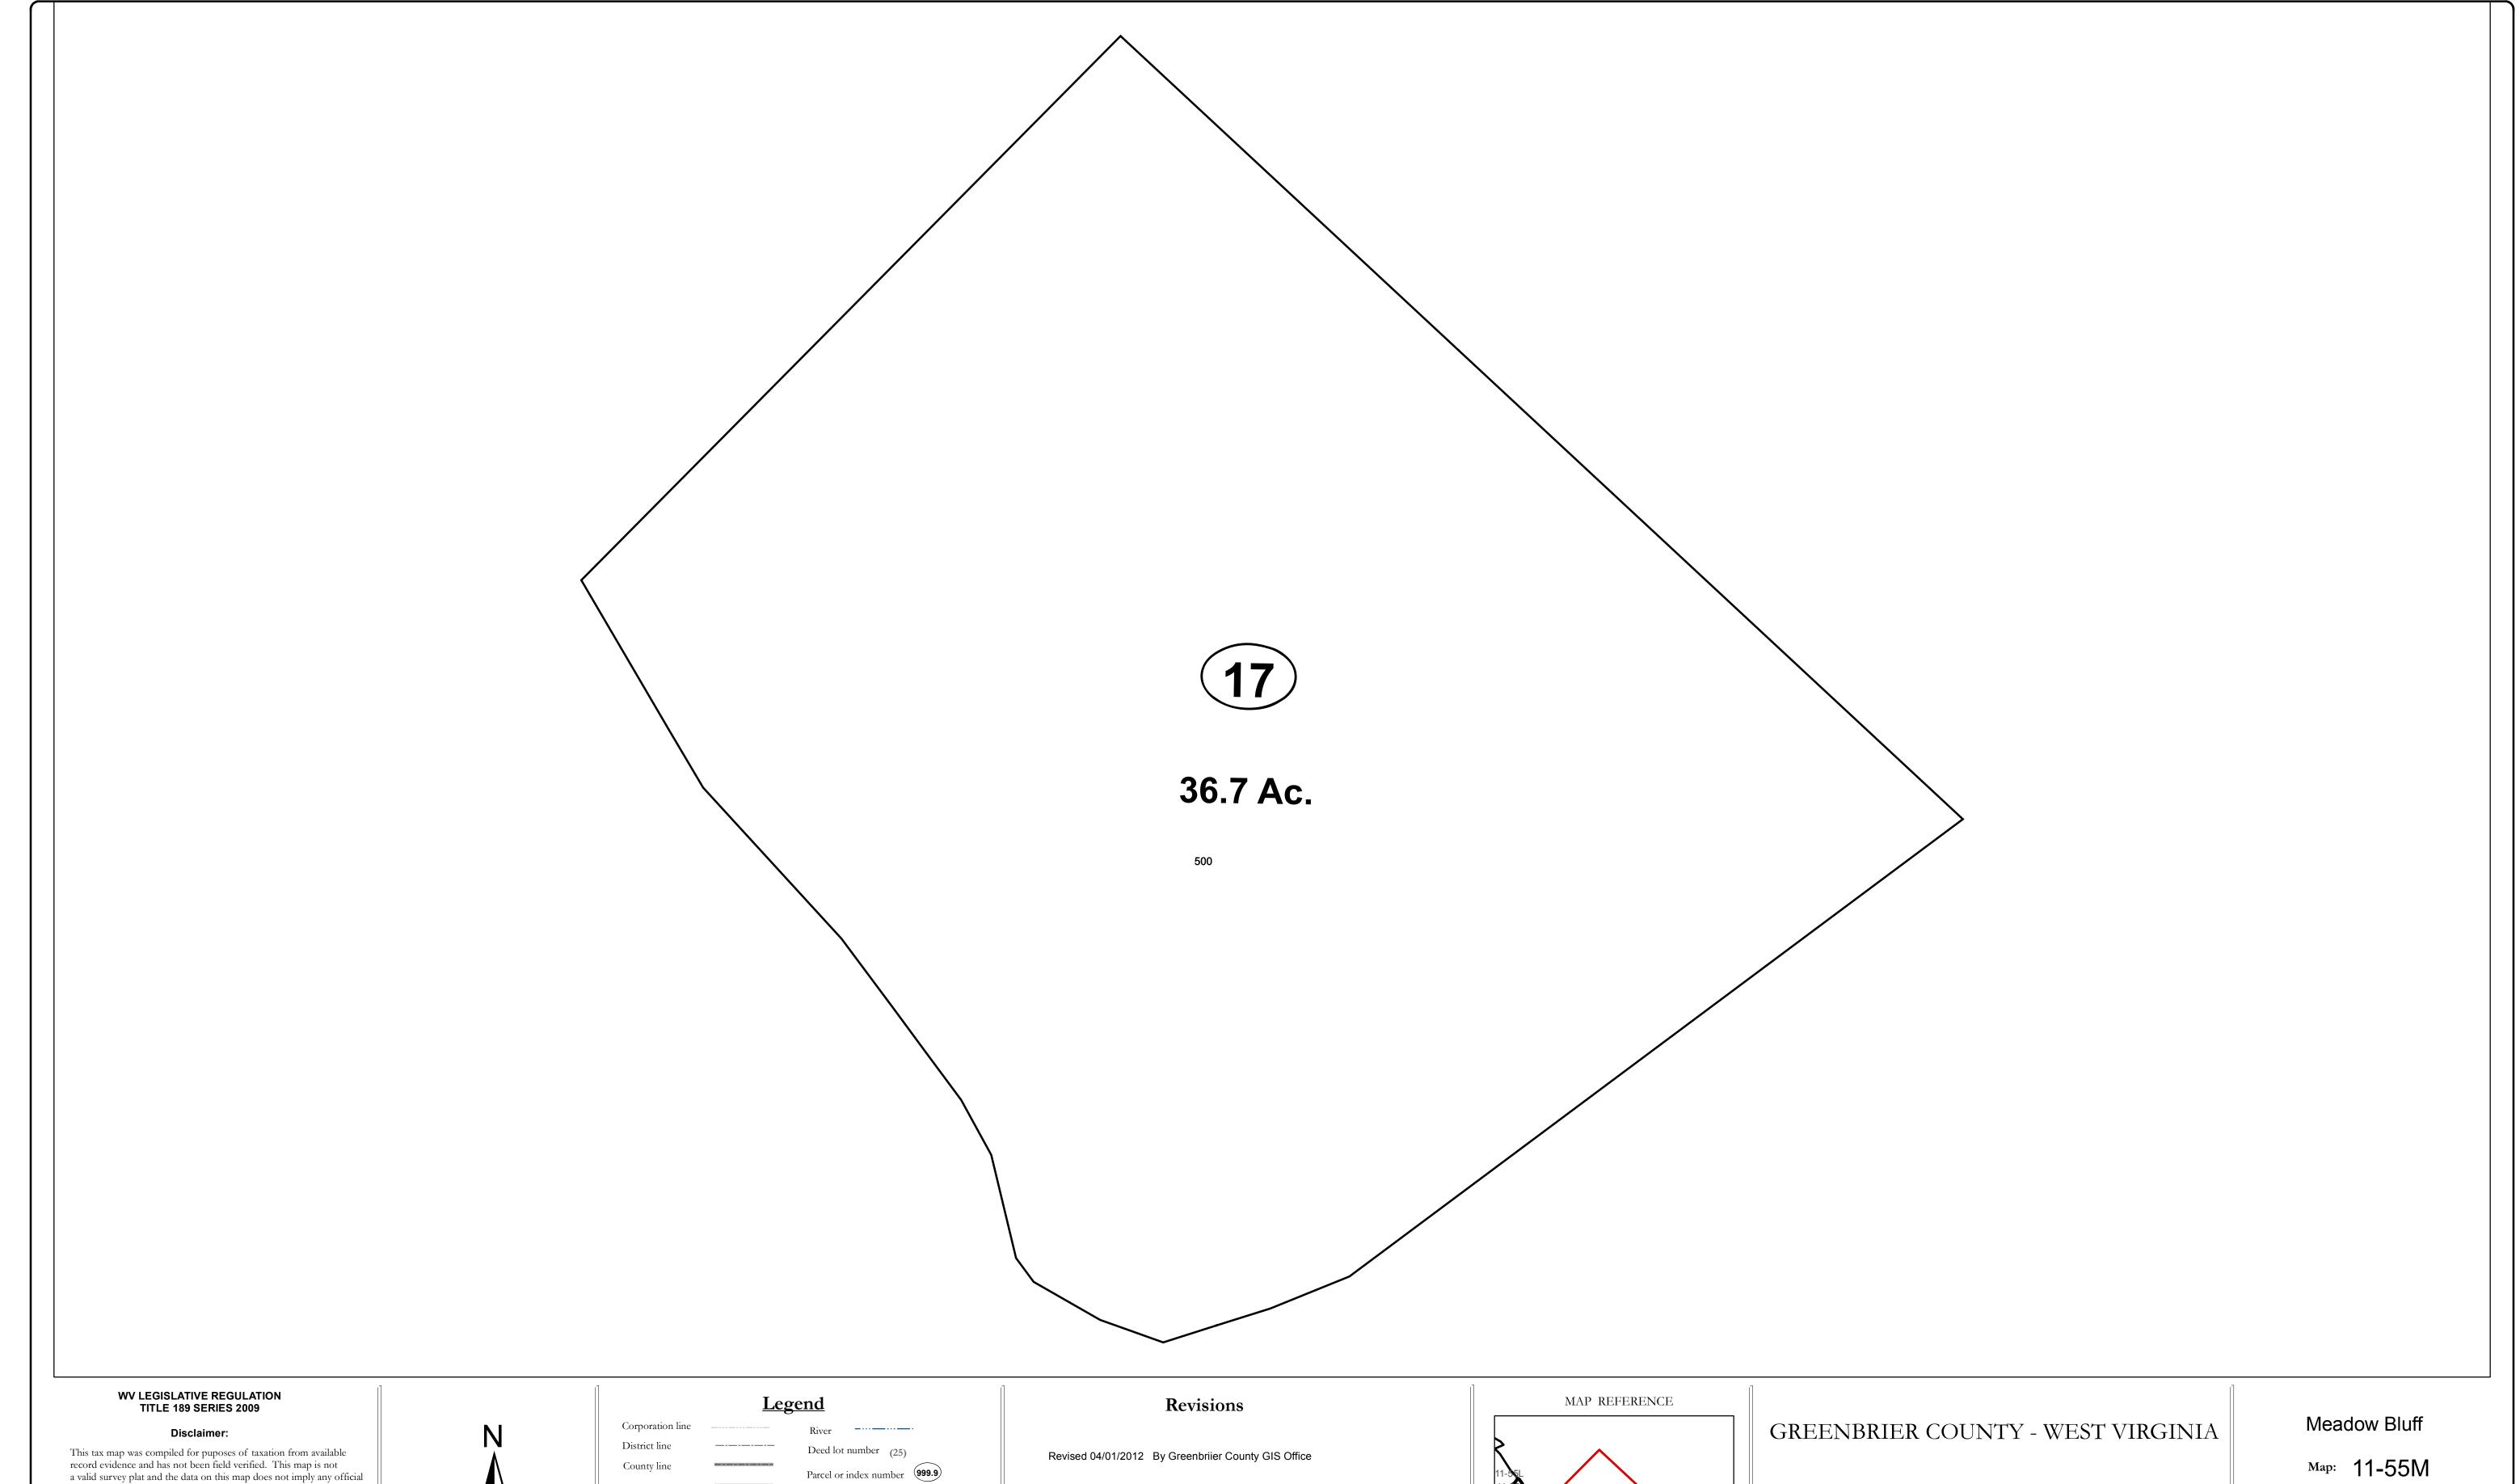

## State line Parcel acreage Property Line Right of Way Lot line Road Centerline

Office of Assessor

For Tax Purposes Only

Date: 3/15/2017

**SCALE:** 1 inch = 100 feet