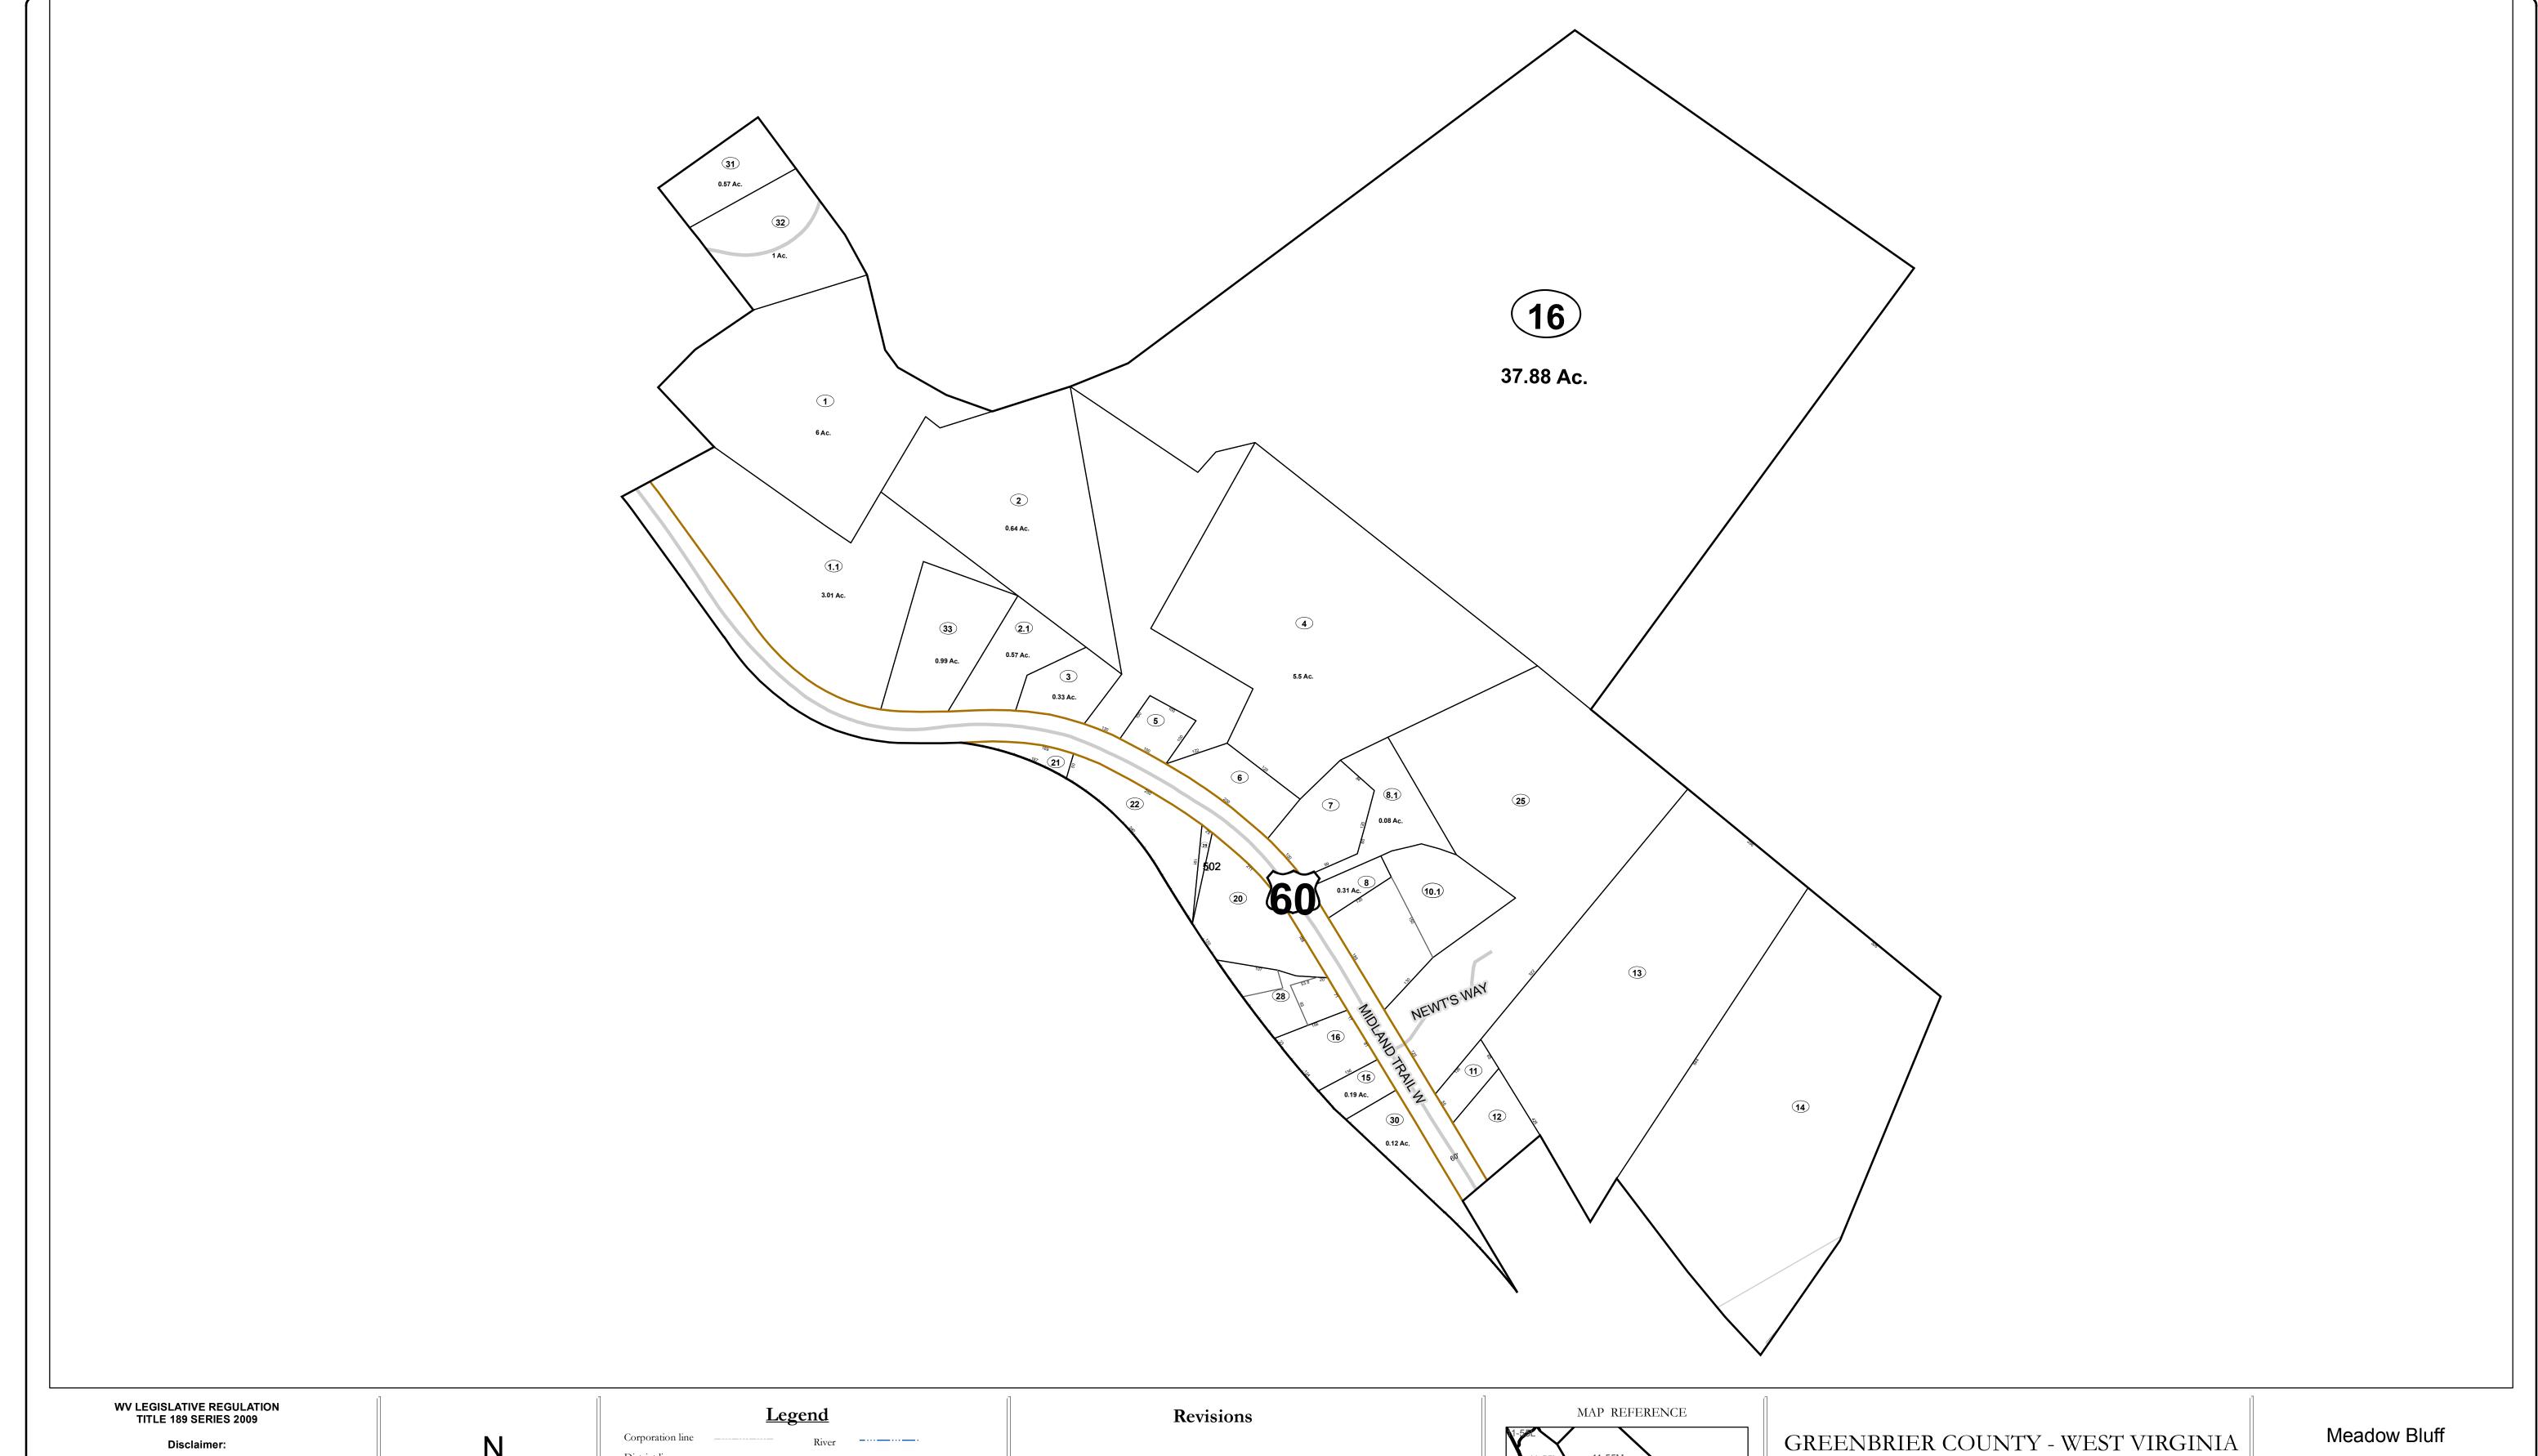

This tax map was compiled for puposes of taxation from available record evidence and has not been field verified. This map is not a valid survey plat and the data on this map does not imply any official status to such data. The State of West Vrginia and county assessor's office assume no liability that might result from the use of this map.

## District line County line State line Property Line Right of Way Lot line

## Deed lot number (25) Parcel or index number 999.9 Parcel acreage Road Centerline

## Revised 04/01/2012 By Greenbriier County GIS Office

Office of Assessor

For Tax Purposes Only

Map: 11-55S

Date: 3/15/2017

**SCALE:** 1 inch = 100 feet