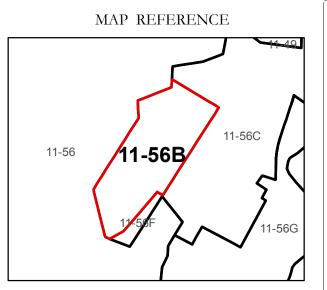

## Parcel or index number 999.9 Parcel acreage 5.23 Ac Property Line Lot line Road Centerline

Office of Assessor

For Tax Purposes Only

Map: 11-56B

Date: 3/15/2017

**SCALE:** 1 inch = 100 feet