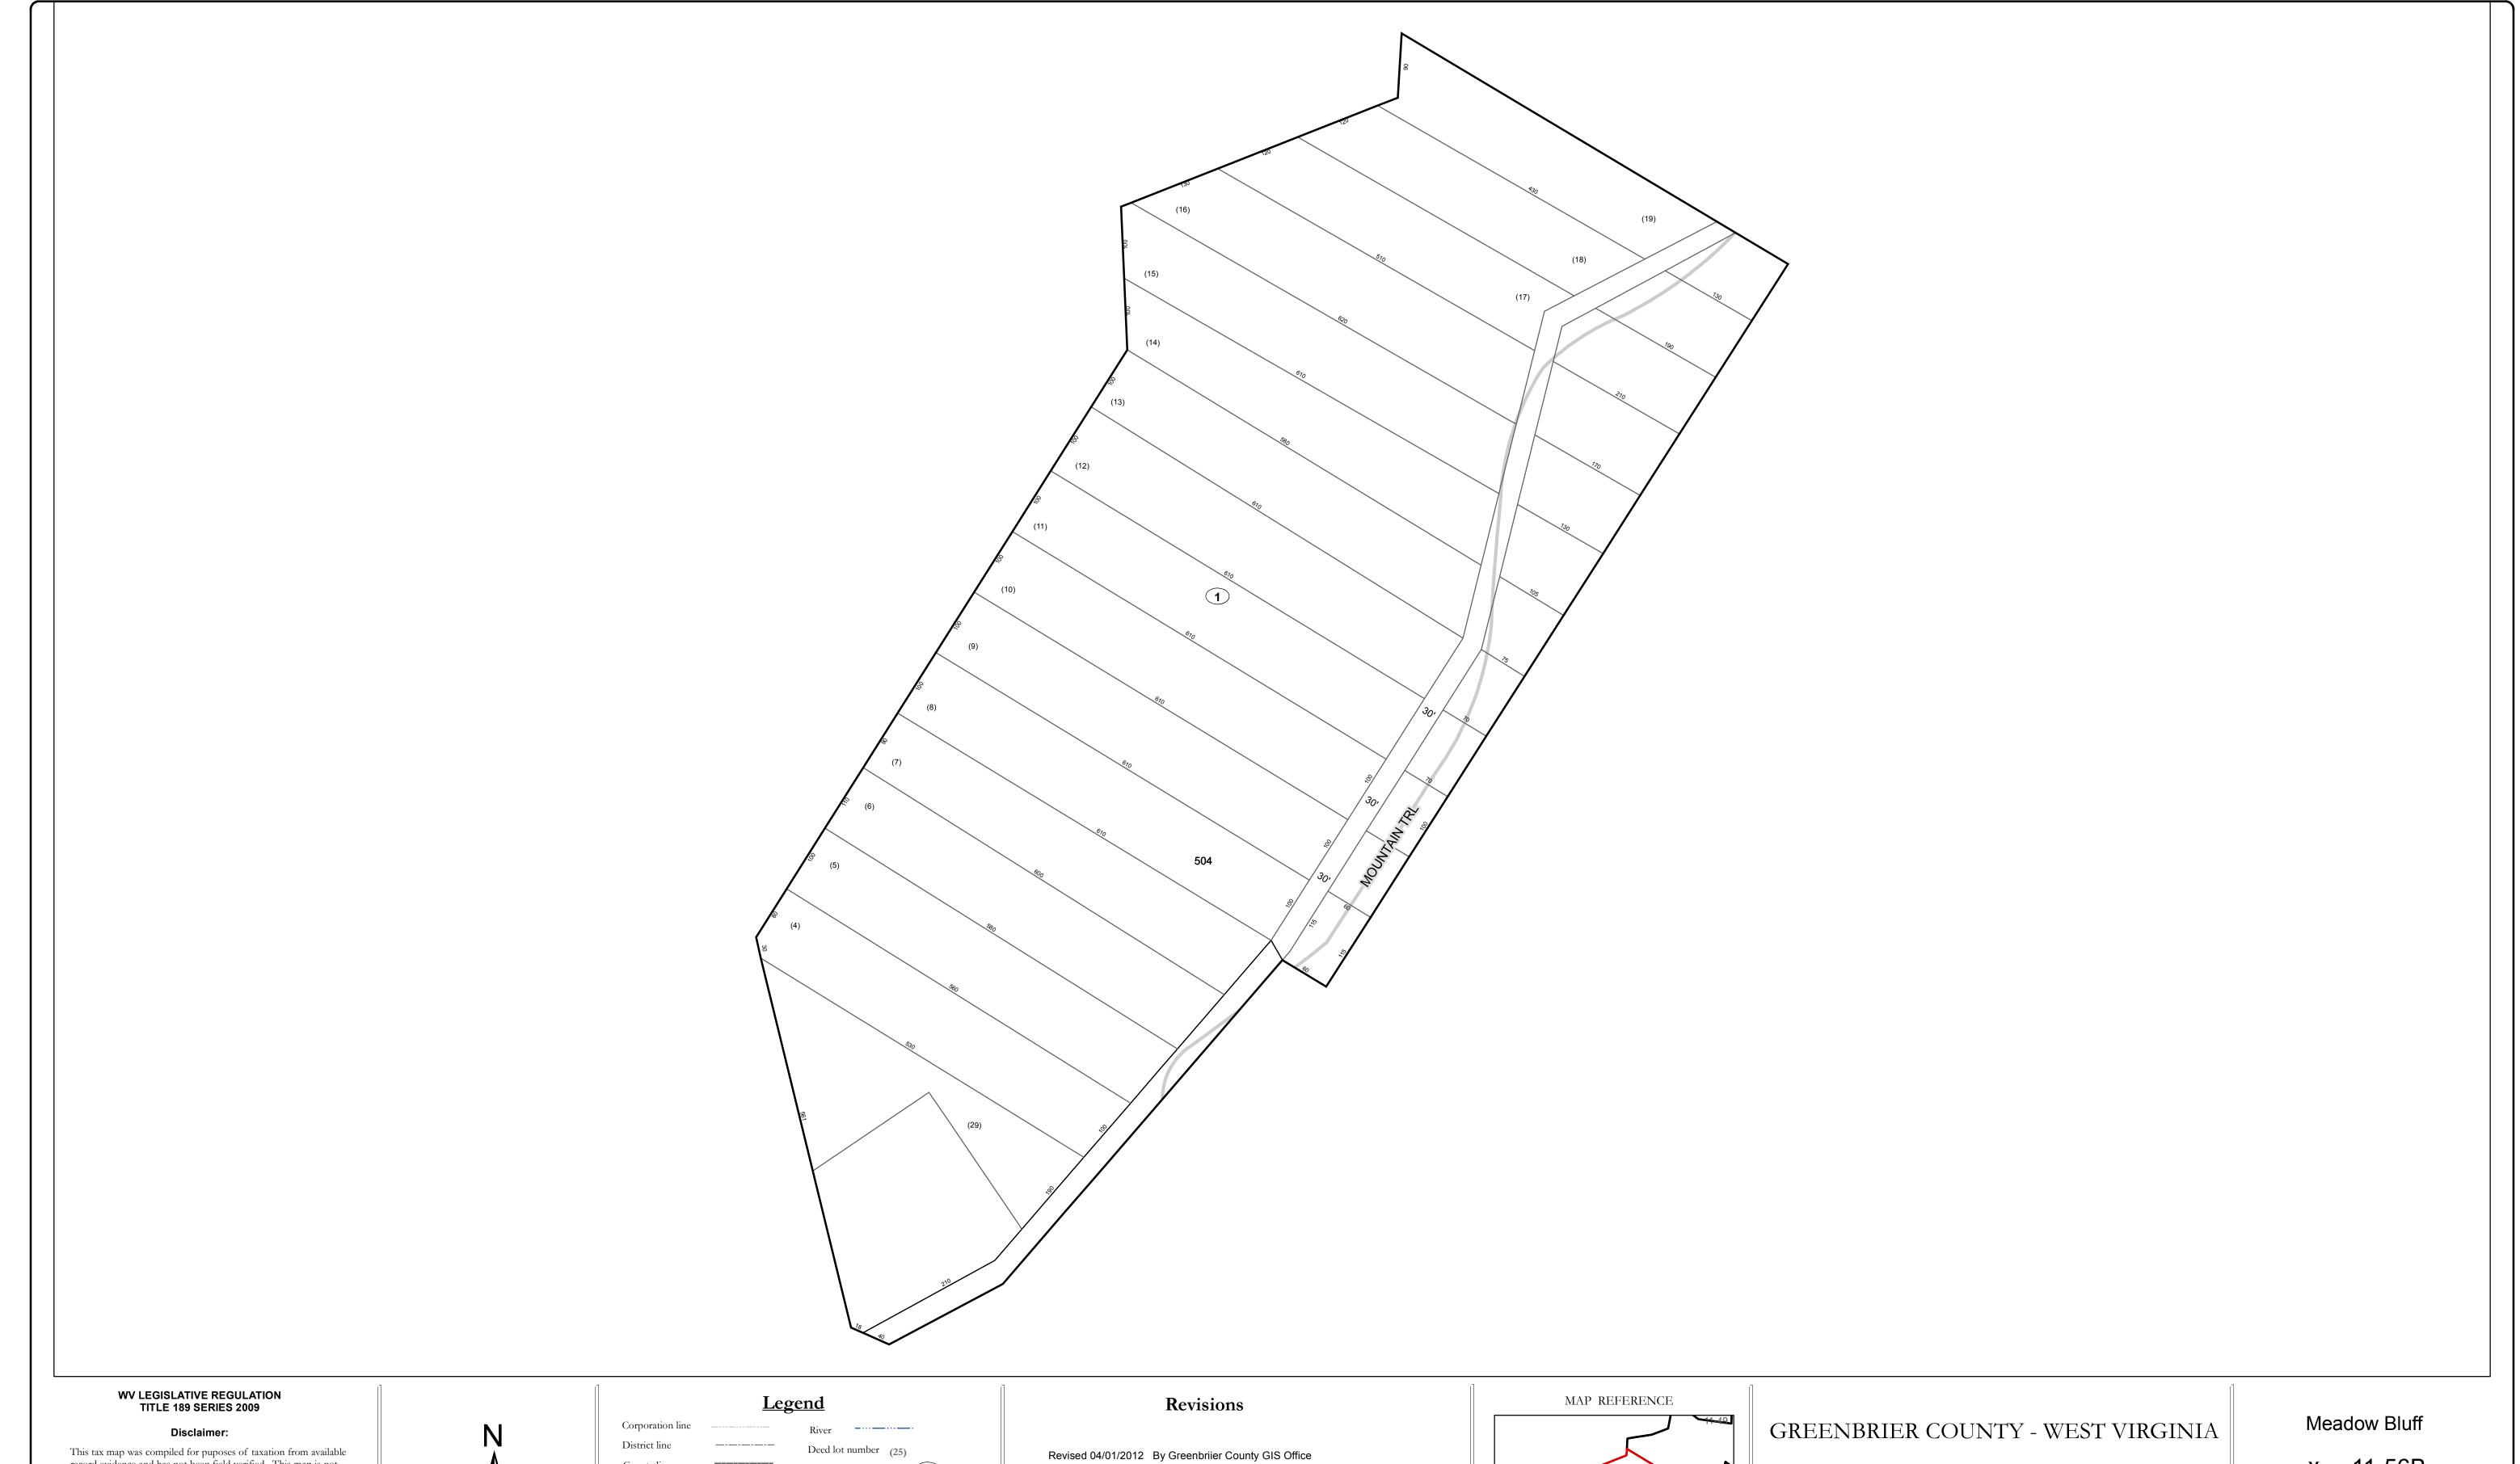

This tax map was compiled for puposes of taxation from available record evidence and has not been field verified. This map is not a valid survey plat and the data on this map does not imply any official status to such data. The State of West Vrginia and county assessor's office assume no liability that might result from the use of this map.

## Parcel or index number 999.9 Parcel acreage 5.23 Ac Property Line Lot line Road Centerline

Office of Assessor

For Tax Purposes Only

Map: 11-56B

Date: 3/15/2017

**SCALE:** 1 inch = 100 feet