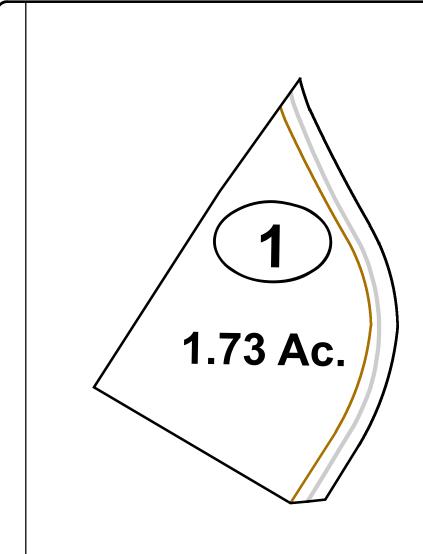

### **Legend** Corporation line River ----District line Deed lot number (25) County line Parcel or index number (999.9) State line Parcel acreage Property Line Right of Way Lot line Road Centerline