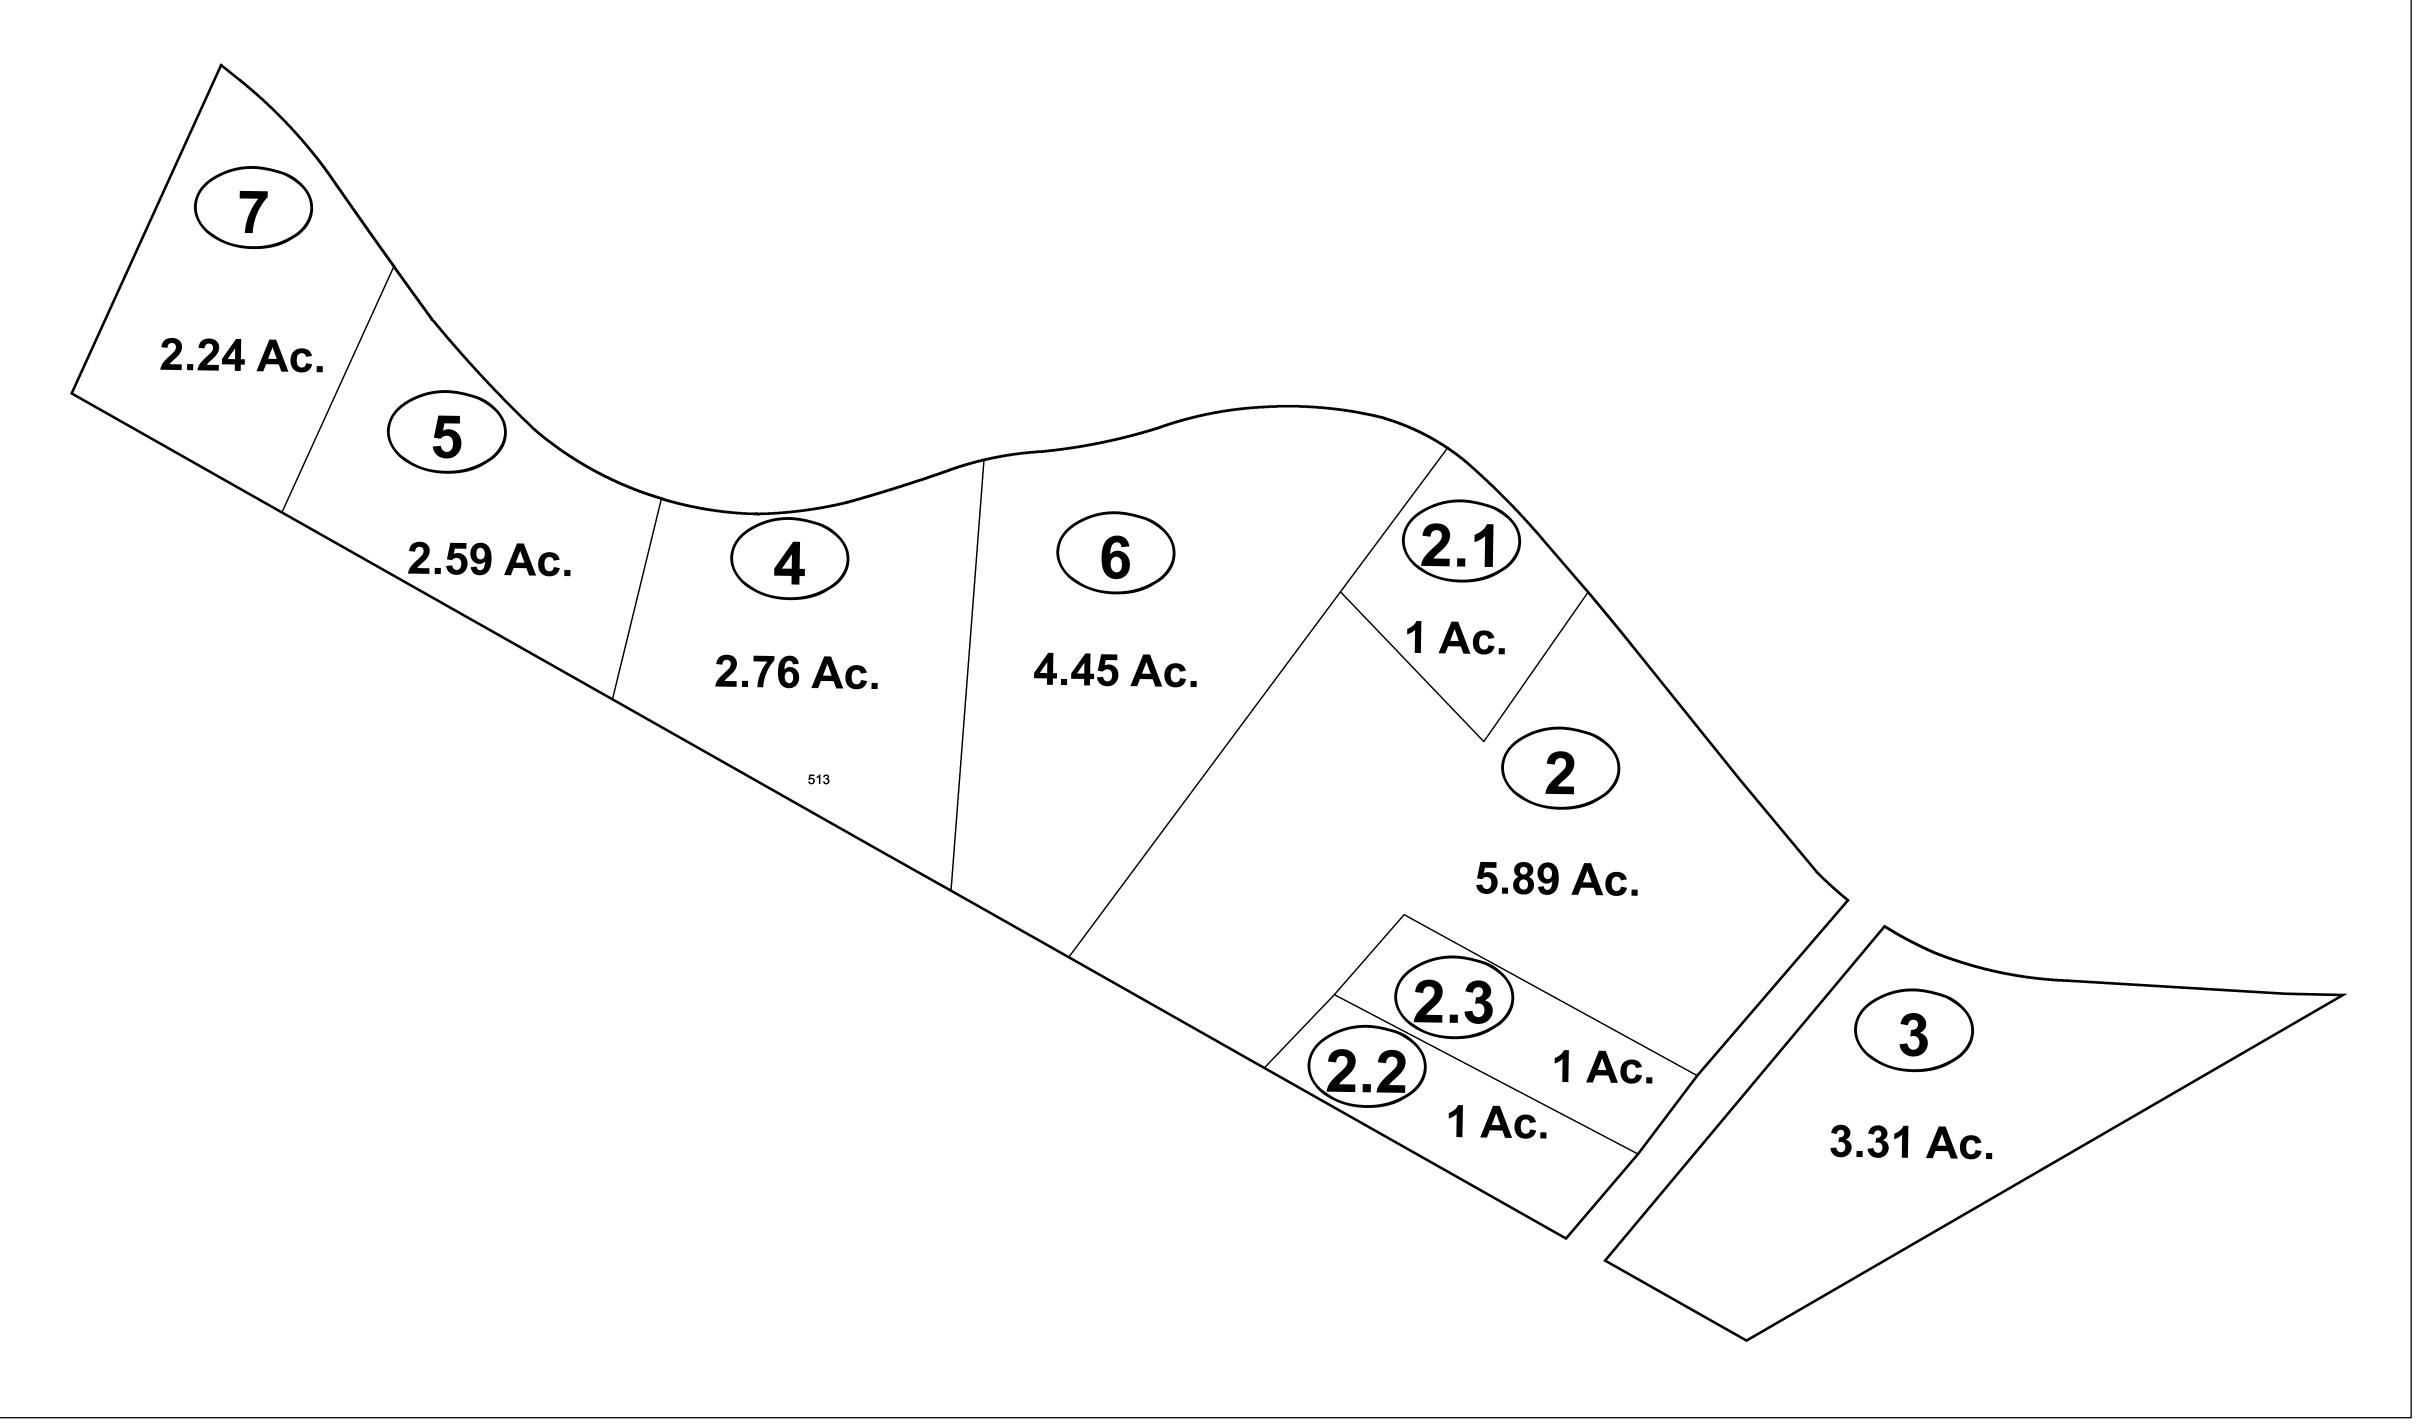

### **Legend** Corporation line River ----District line Deed lot number (25) County line Parcel or index number (999.9) State line Parcel acreage Property Line Right of Way Lot line Road Centerline