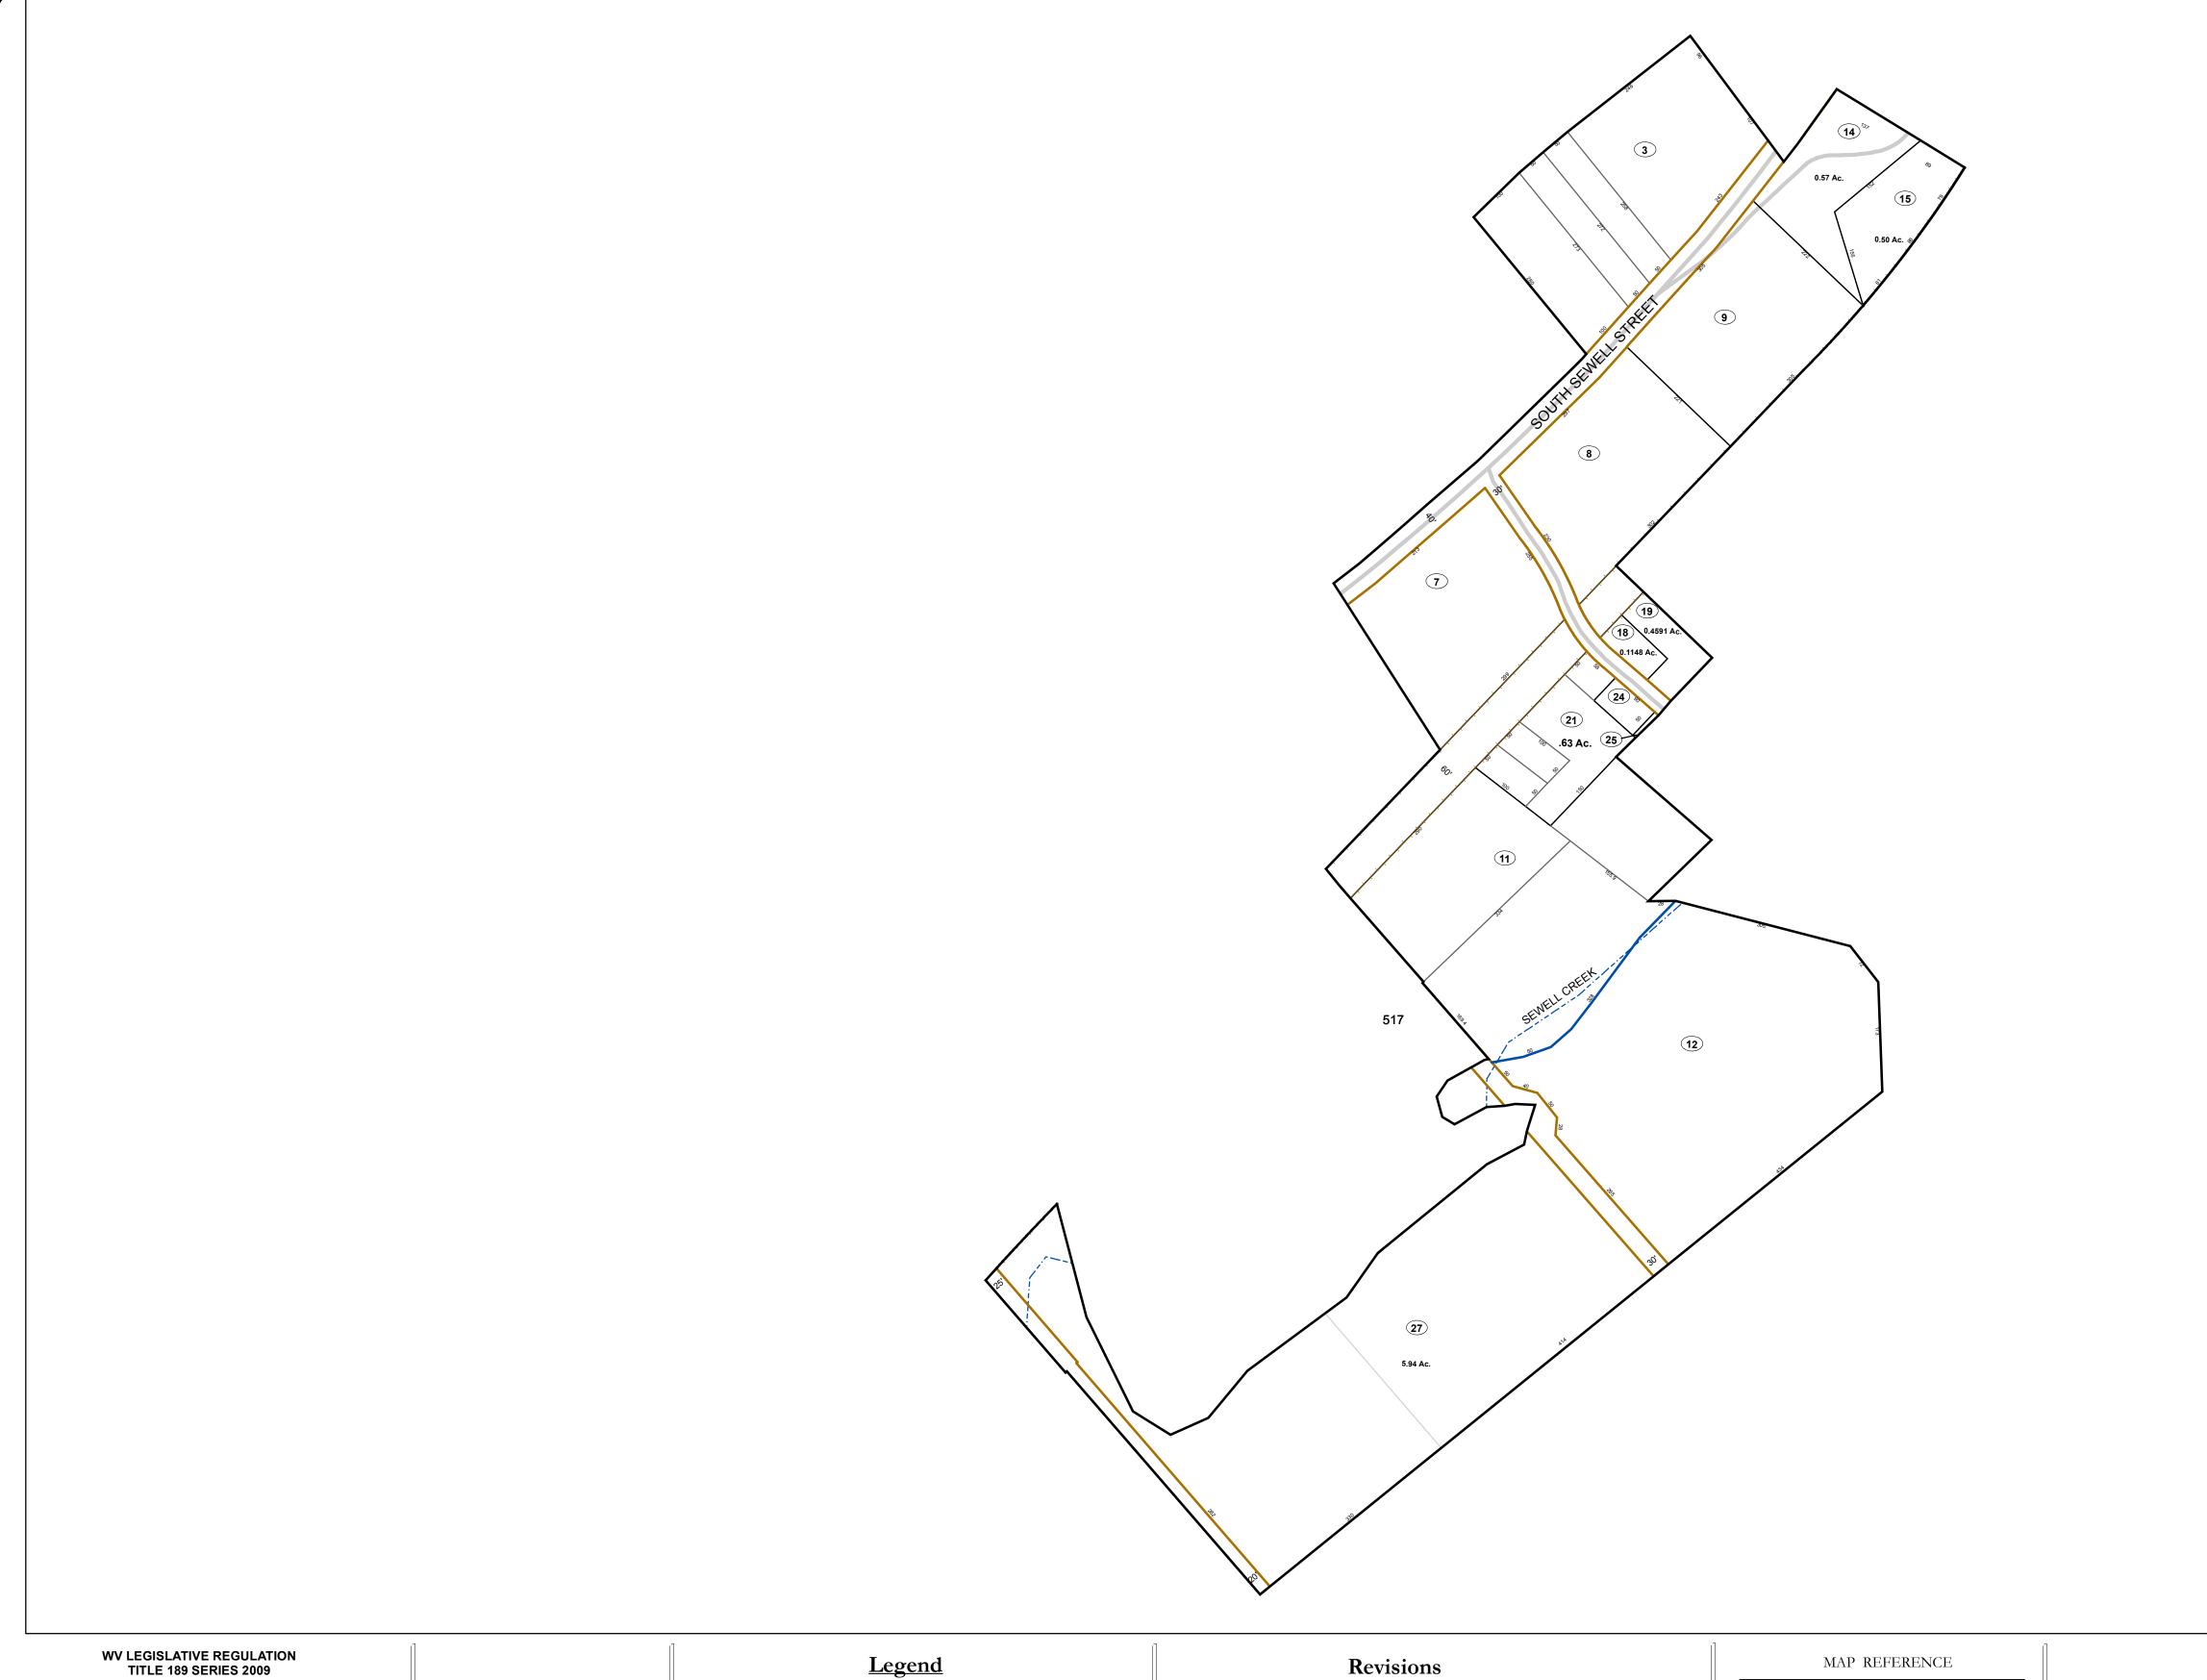

This tax map was compiled for puposes of taxation from available record evidence and has not been field verified. This map is not a valid survey plat and the data on this map does not imply any official status to such data. The State of West Vrginia and county assessor's office assume no liability that might result from the use of this map.

### Restrictions:

All finished tax maps created under the provisions of legislation are the property of the county assessors who created them and the reproduction, copying, distribution, sale, or lease of such tax maps or copies thereof without the written permission of the respective county assessors is prohibited by law.

### <u>Legend</u> Corporation line Deed lot number (25) District line County line Parcel or index number 999.9 State line Parcel acreage Property Line Right of Way Lot line Road Centerline

## Revisions

Revised 04/01/2012 By Greenbriier County GIS Office

# GREENBRIER COUNTY - WEST VIRGINIA

Office of Assessor

For Tax Purposes Only

Meadow Bluff

Map: 11-60H

Date: 3/15/2017

**SCALE:** 1 inch = 100 feet