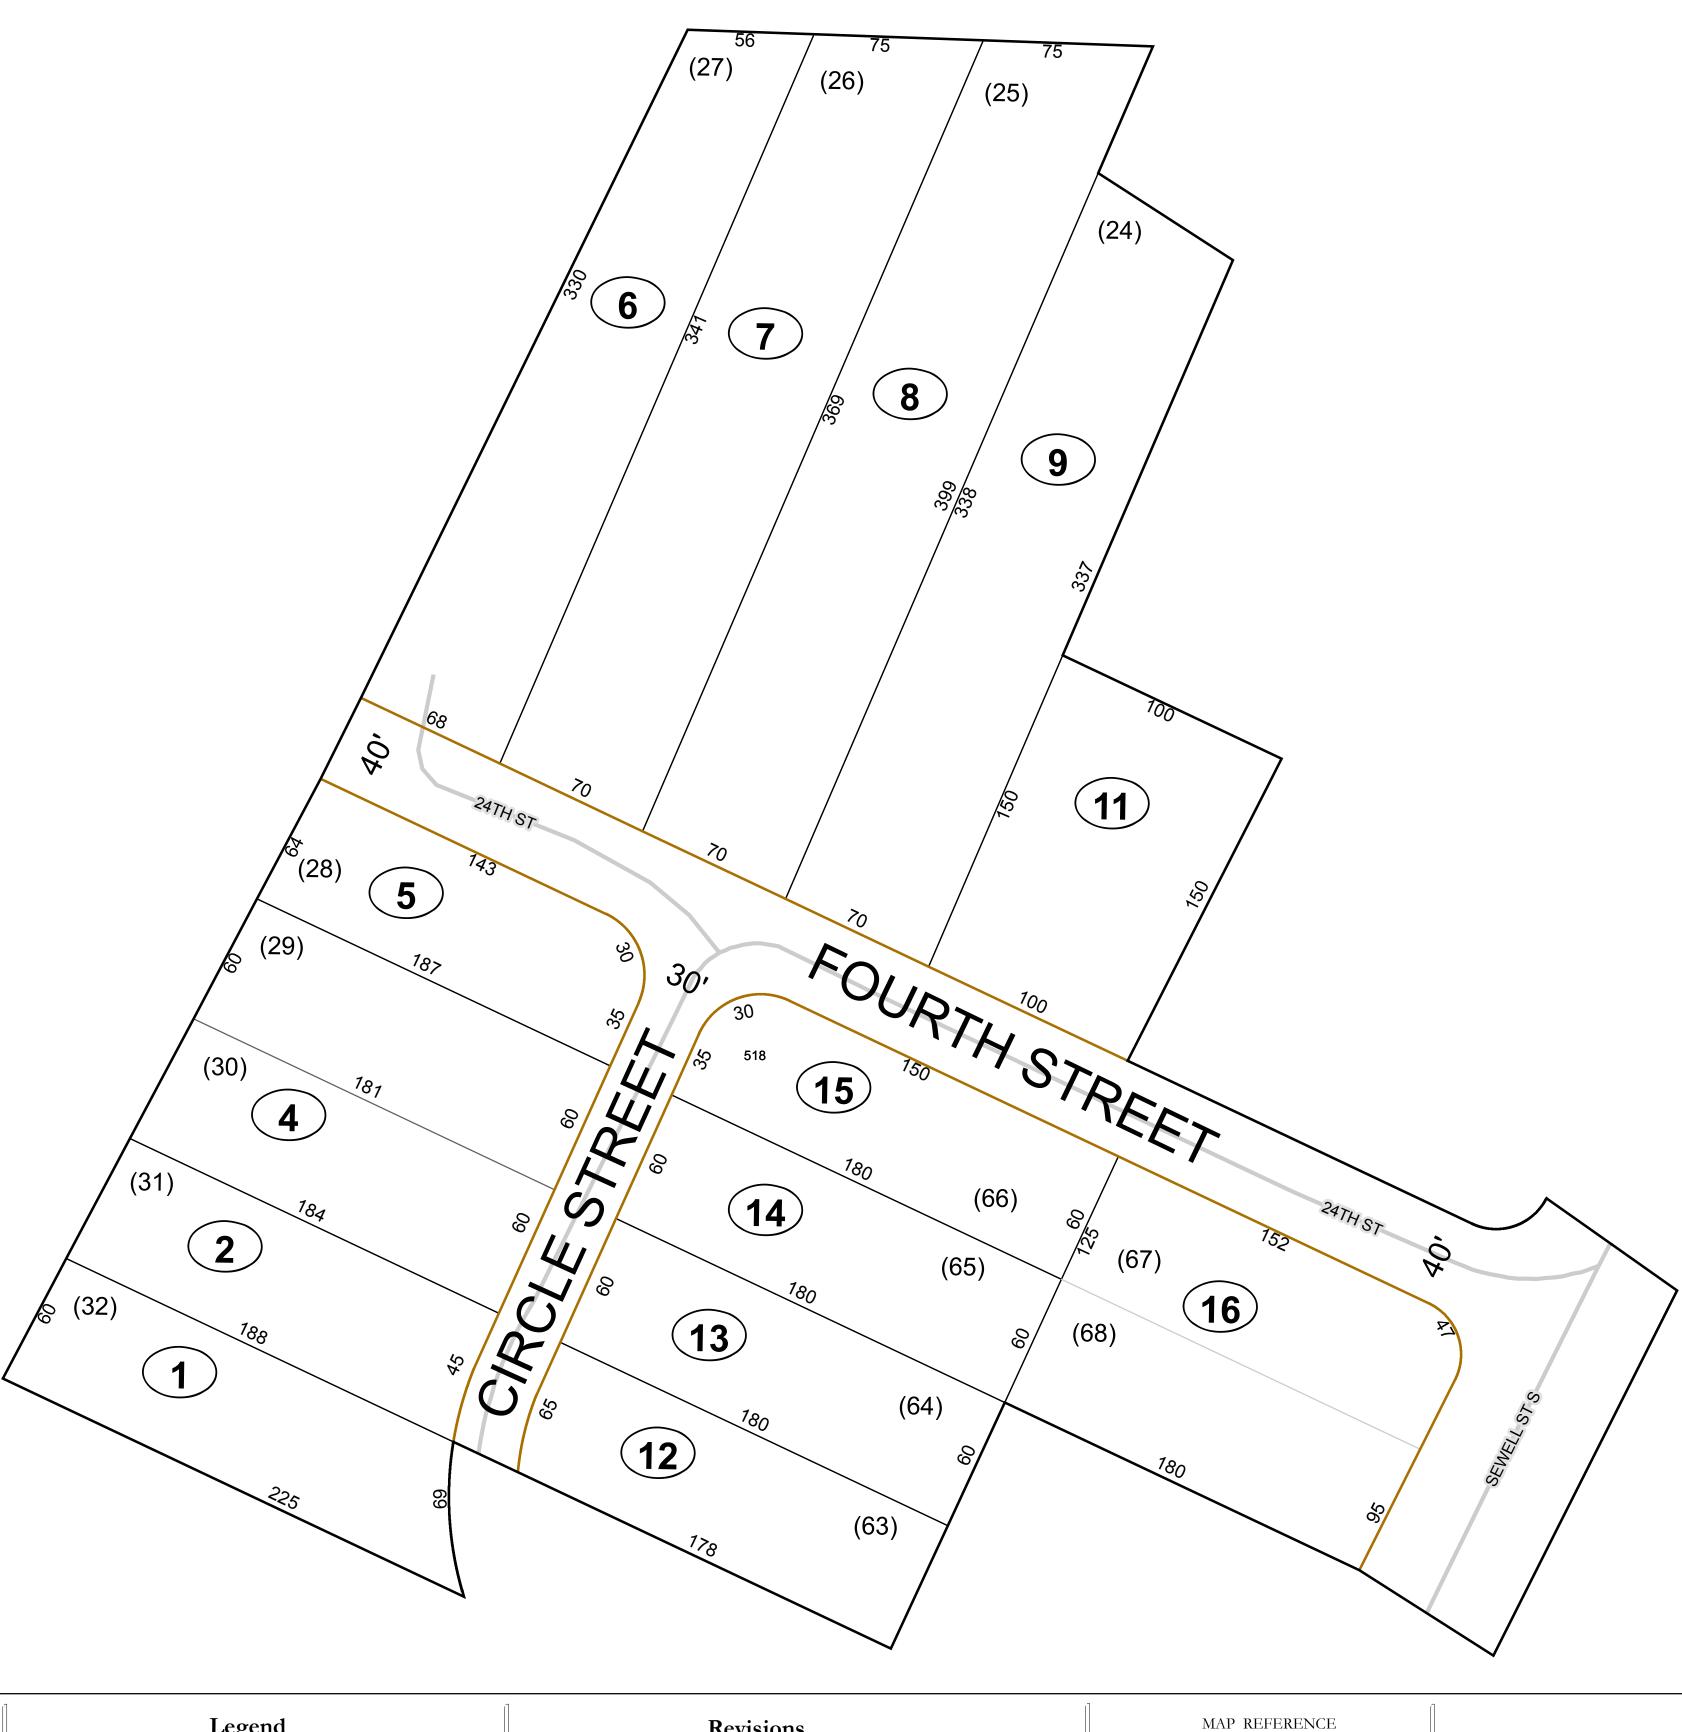

## Disclaimer:

This tax map was compiled for puposes of taxation from available record evidence and has not been field verified. This map is not a valid survey plat and the data on this map does not imply any official status to such data. The State of West Vrginia and county assessor's office assume no liability that might result from the use of this map.

## **Restrictions:**

All finished tax maps created under the provisions of legislation are the property of the county assessors who created them and the reproduction, copying, distribution, sale, or lease of such tax maps or copies thereof without the written permission of the respective county assessors is prohibited by law.

## GREENBRIER COUNTY - WEST VIRGINIA

Office of Assessor

For Tax Purposes Only

Meadow Bluff

мар: **11-60**К

Date: 3/15/2017

**SCALE:** 1 inch = 40 feet