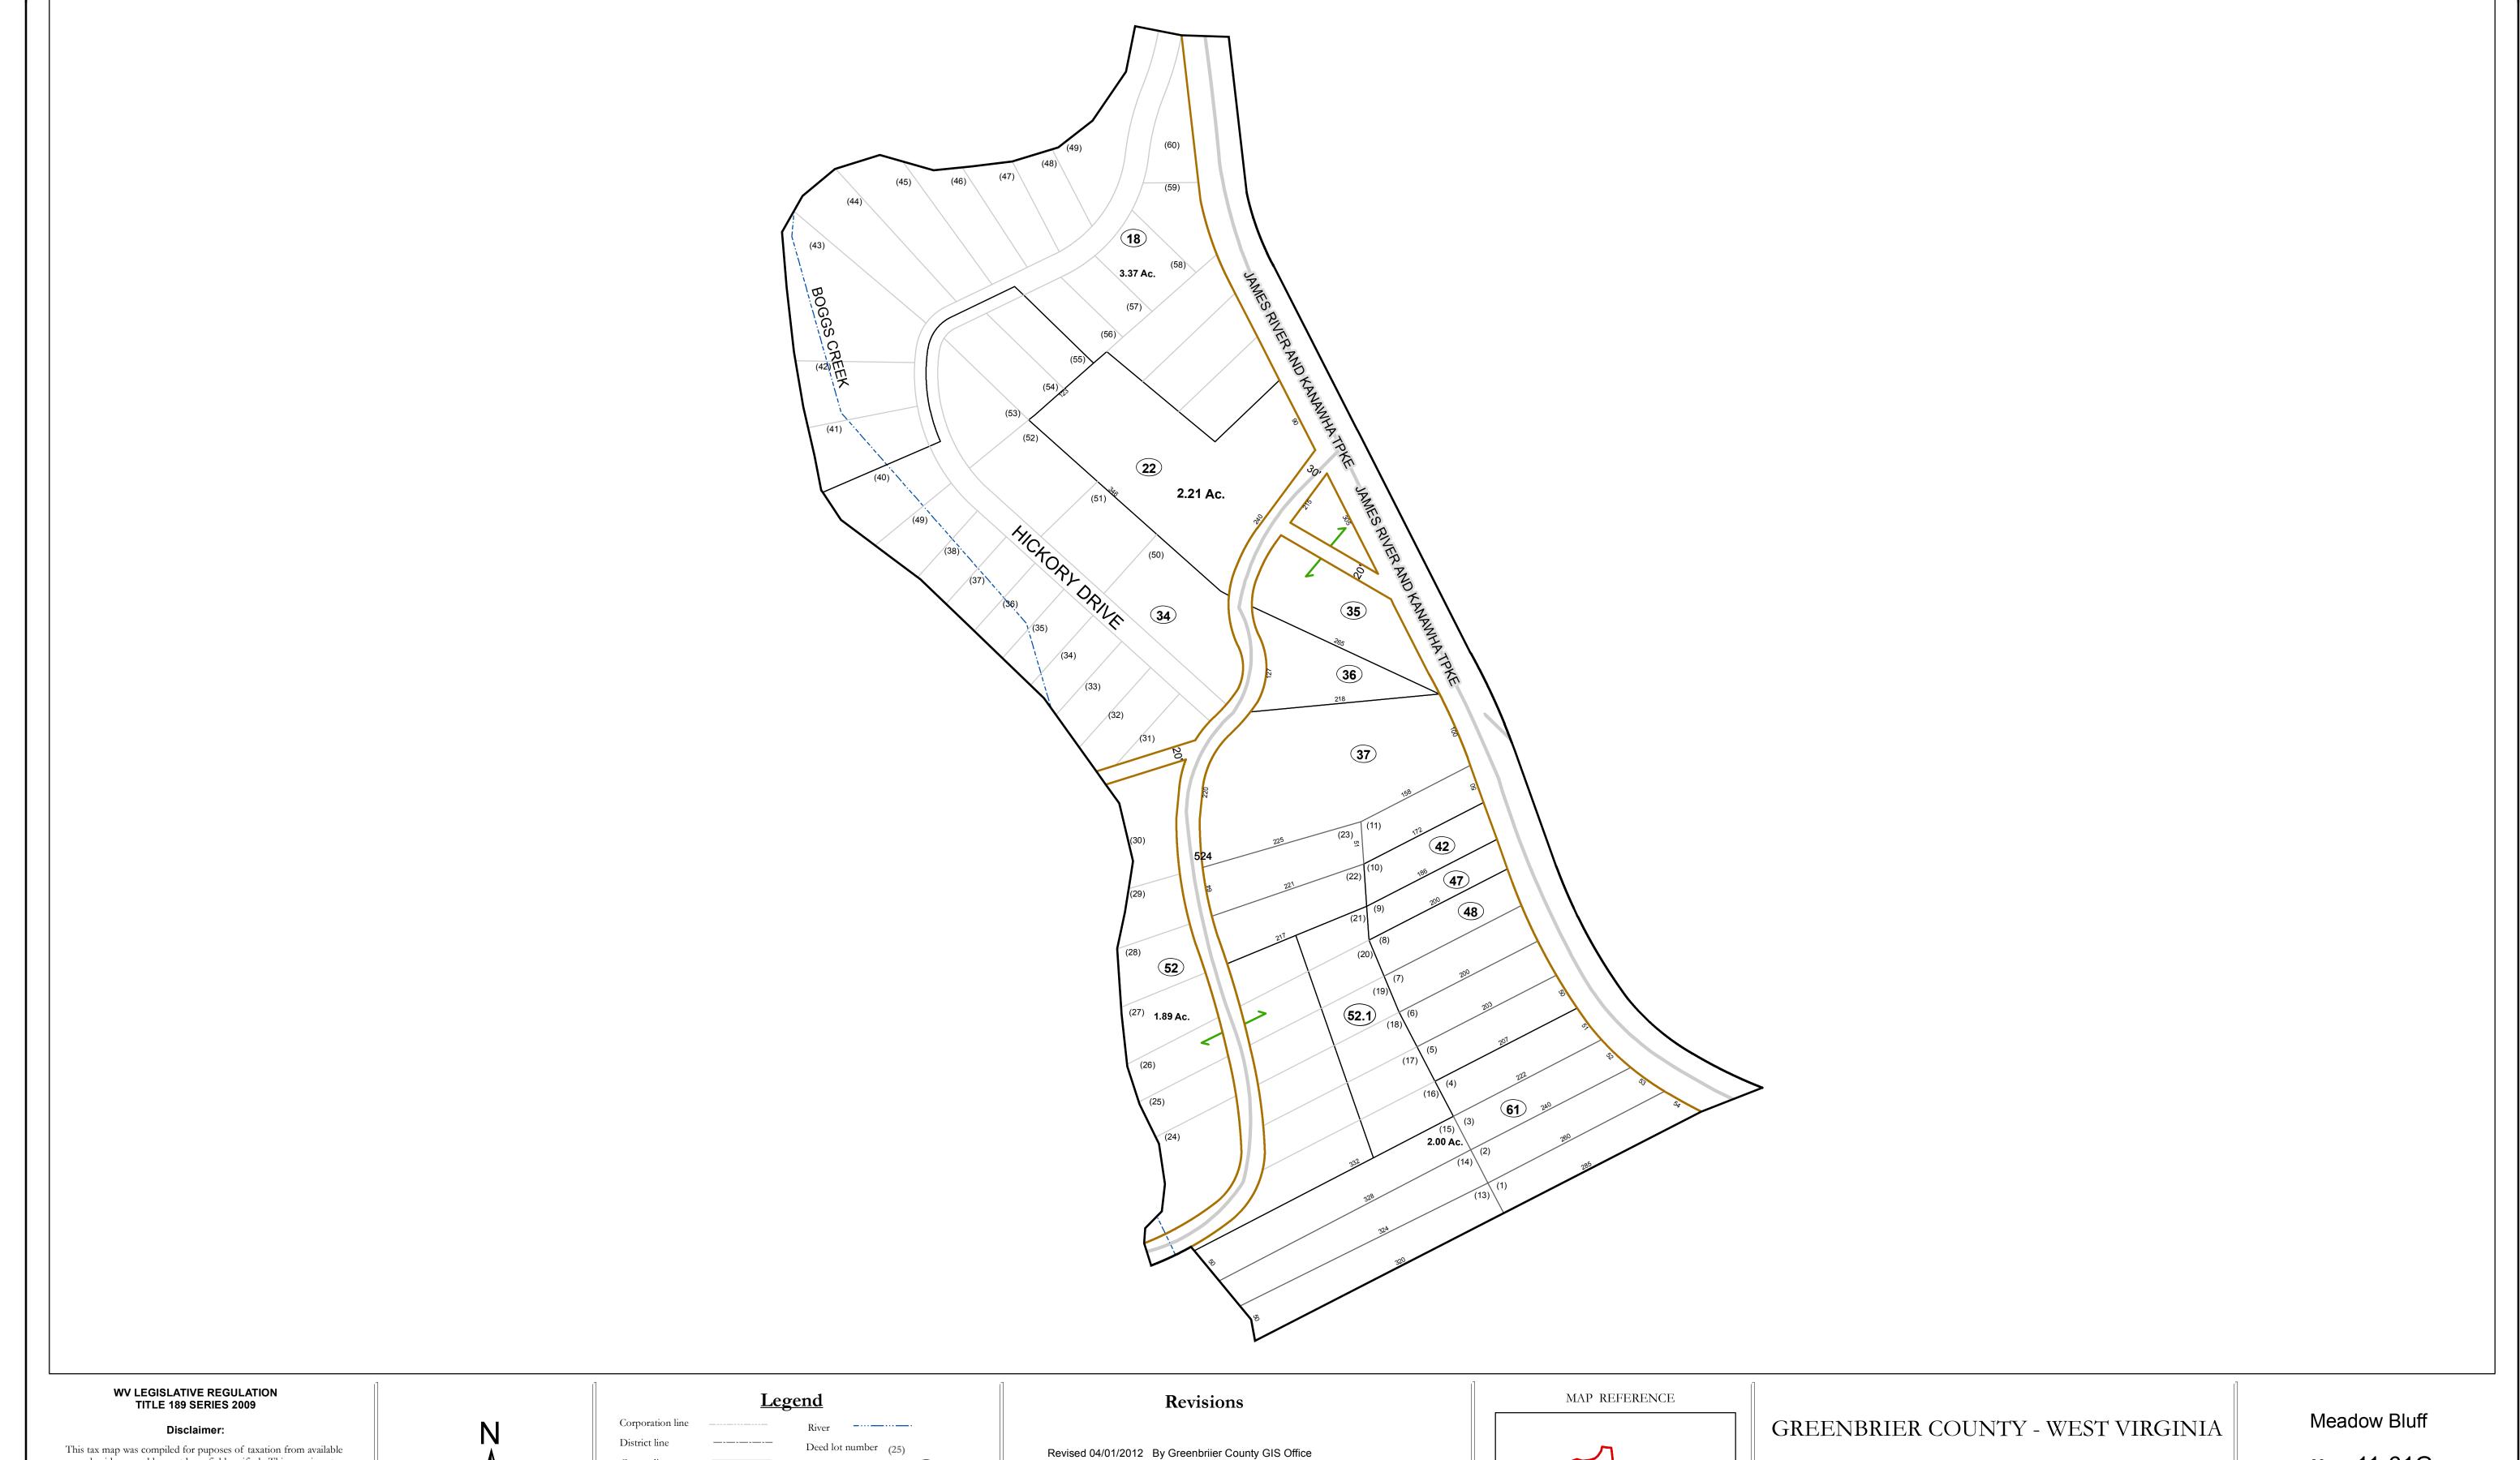

This tax map was compiled for puposes of taxation from available record evidence and has not been field verified. This map is not a valid survey plat and the data on this map does not imply any official status to such data. The State of West Vrginia and county assessor's office assume no liability that might result from the use of this map.

## Corporation line District line County line State line Property Line Right of Way Railroad Lot line Corporation line River Deed lot number (25) Parcel or index number Parcel acreage 5.23 Ac Parcel acreage Lot line

## Revised 04/01/2012 By Greenbriier County GIS Office

Office of Assessor

For Tax Purposes Only

мар: 11-61G

Date: 3/15/2017

**SCALE:** 1 inch = 100 feet