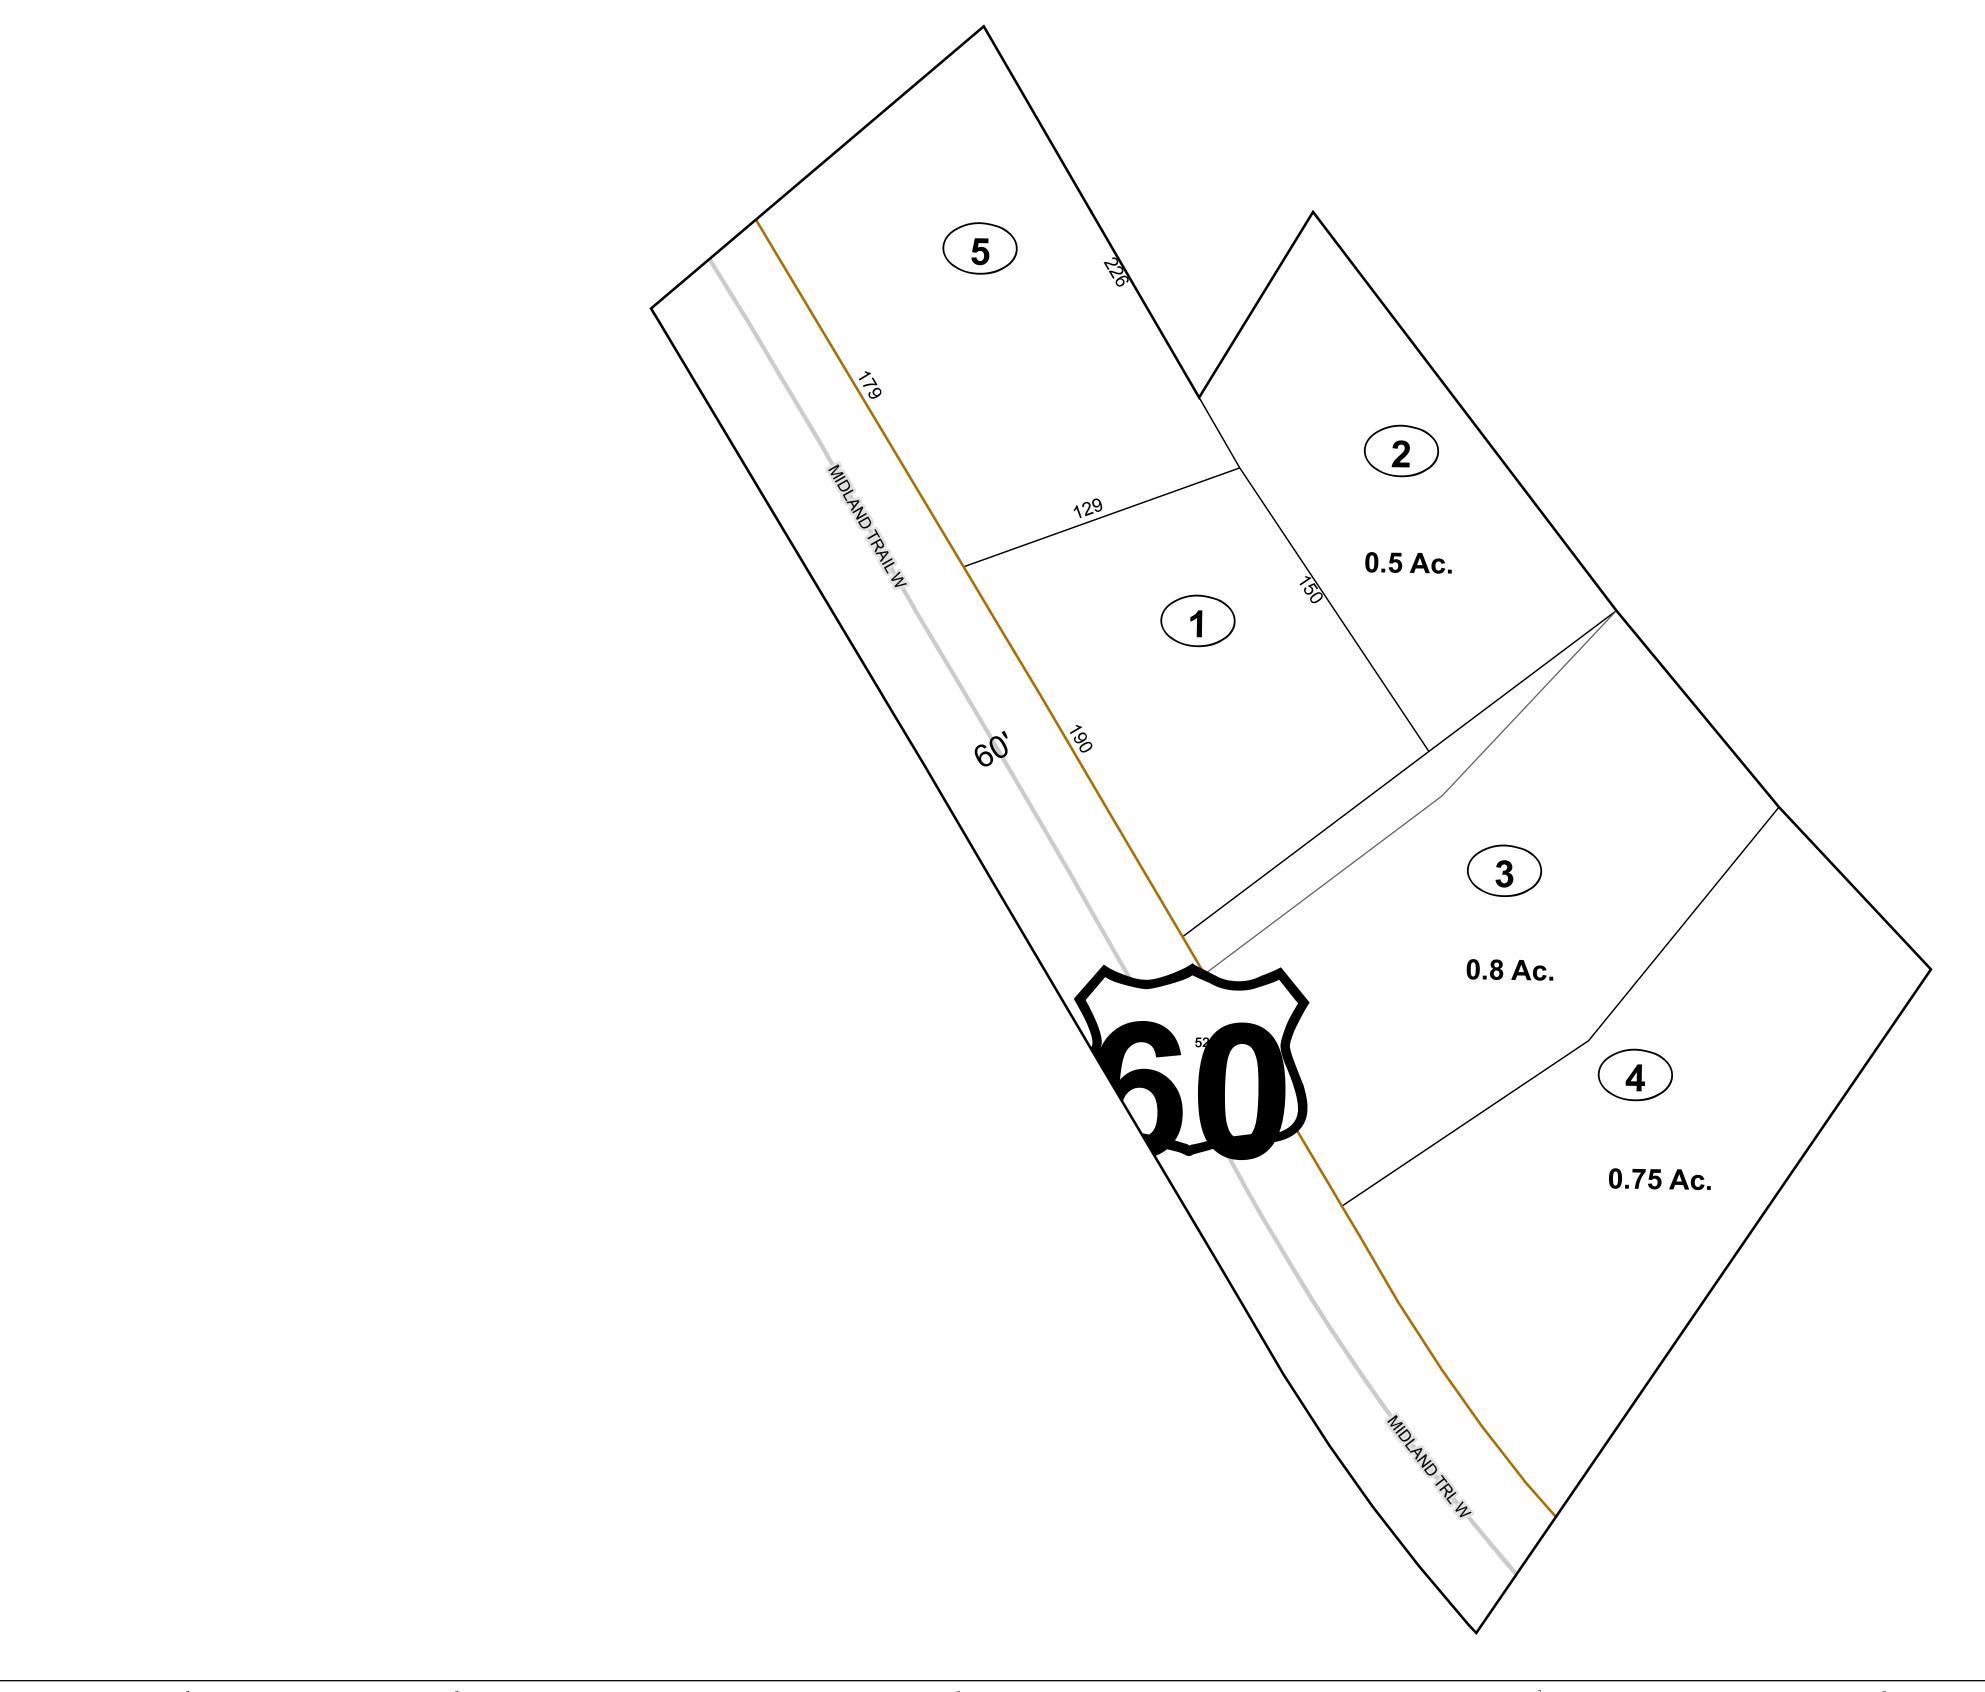

# Corporation line District line County line State line Property Line Right of Way Railroad Lot line Lot line Corporation line River Deed lot number (25) Parcel or index number Parcel acreage 5.23 Ac Property Line Lot line

Road Centerline

## GREENBRIER COUNTY - WEST VIRGINIA

Office of Assessor

For Tax Purposes Only

Meadow Bluff

Map: 11-62D

Date: 3/15/2017

**SCALE:** 1 inch = 40 feet