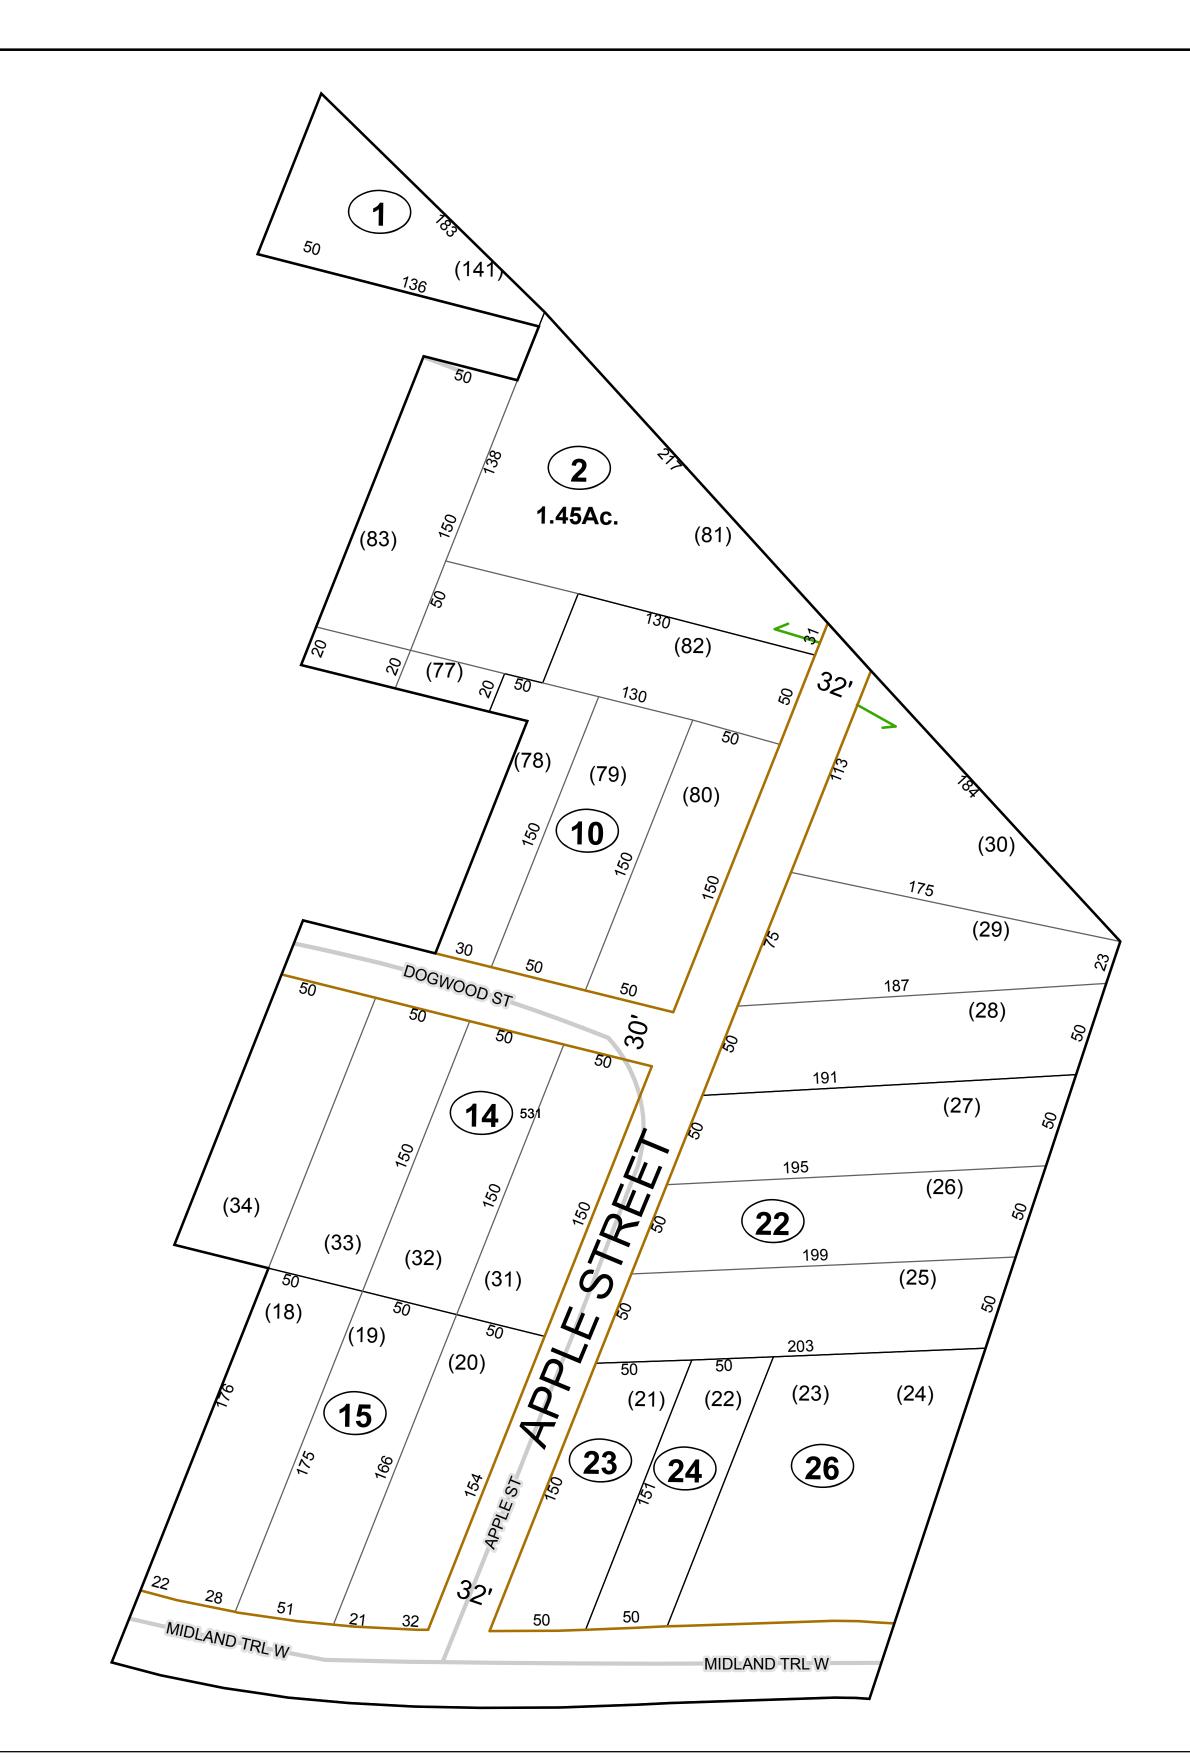

## GREENBRIER COUNTY - WEST VIRGINIA

Office of Assessor

For Tax Purposes Only

Meadow Bluff

Map: 11-63L

Date: 3/15/2017

**SCALE:** 1 inch = 50 feet