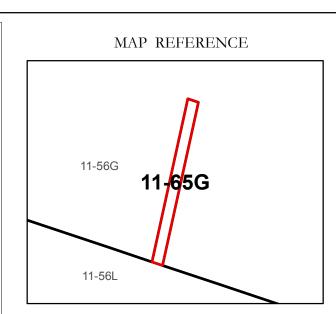

# GREENBRIER COUNTY - WEST VIRGINIA

Office of Assessor

For Tax Purposes Only

Meadow Bluff

Map: 11-65G

Date: 3/15/2017

**SCALE:** 1 inch = 8 feet