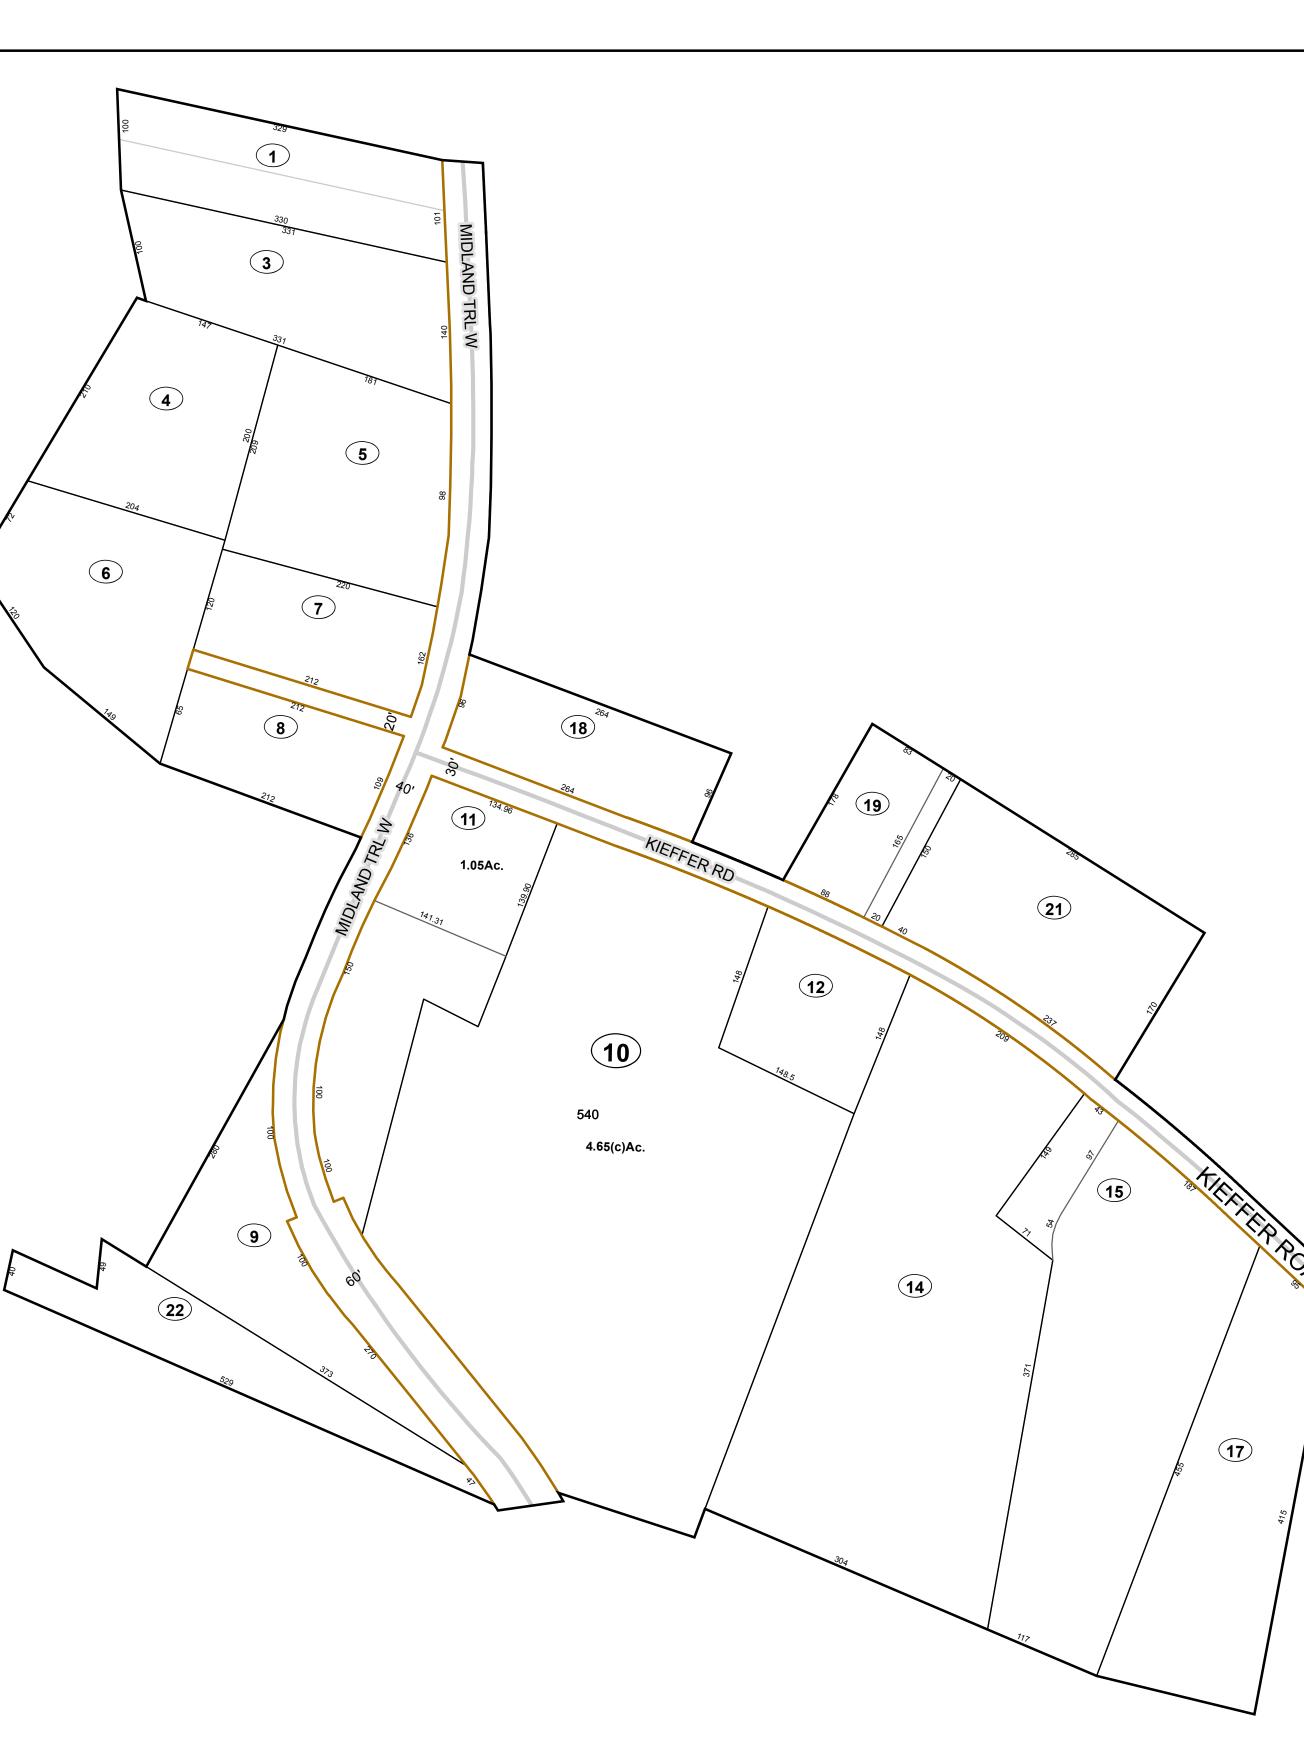

## GREENBRIER COUNTY - WEST VIRGINIA

Office of Assessor

For Tax Purposes Only

Meadow Bluff

Map: 11-71E

Date: 3/15/2017

**SCALE:** 1 inch = 100 feet