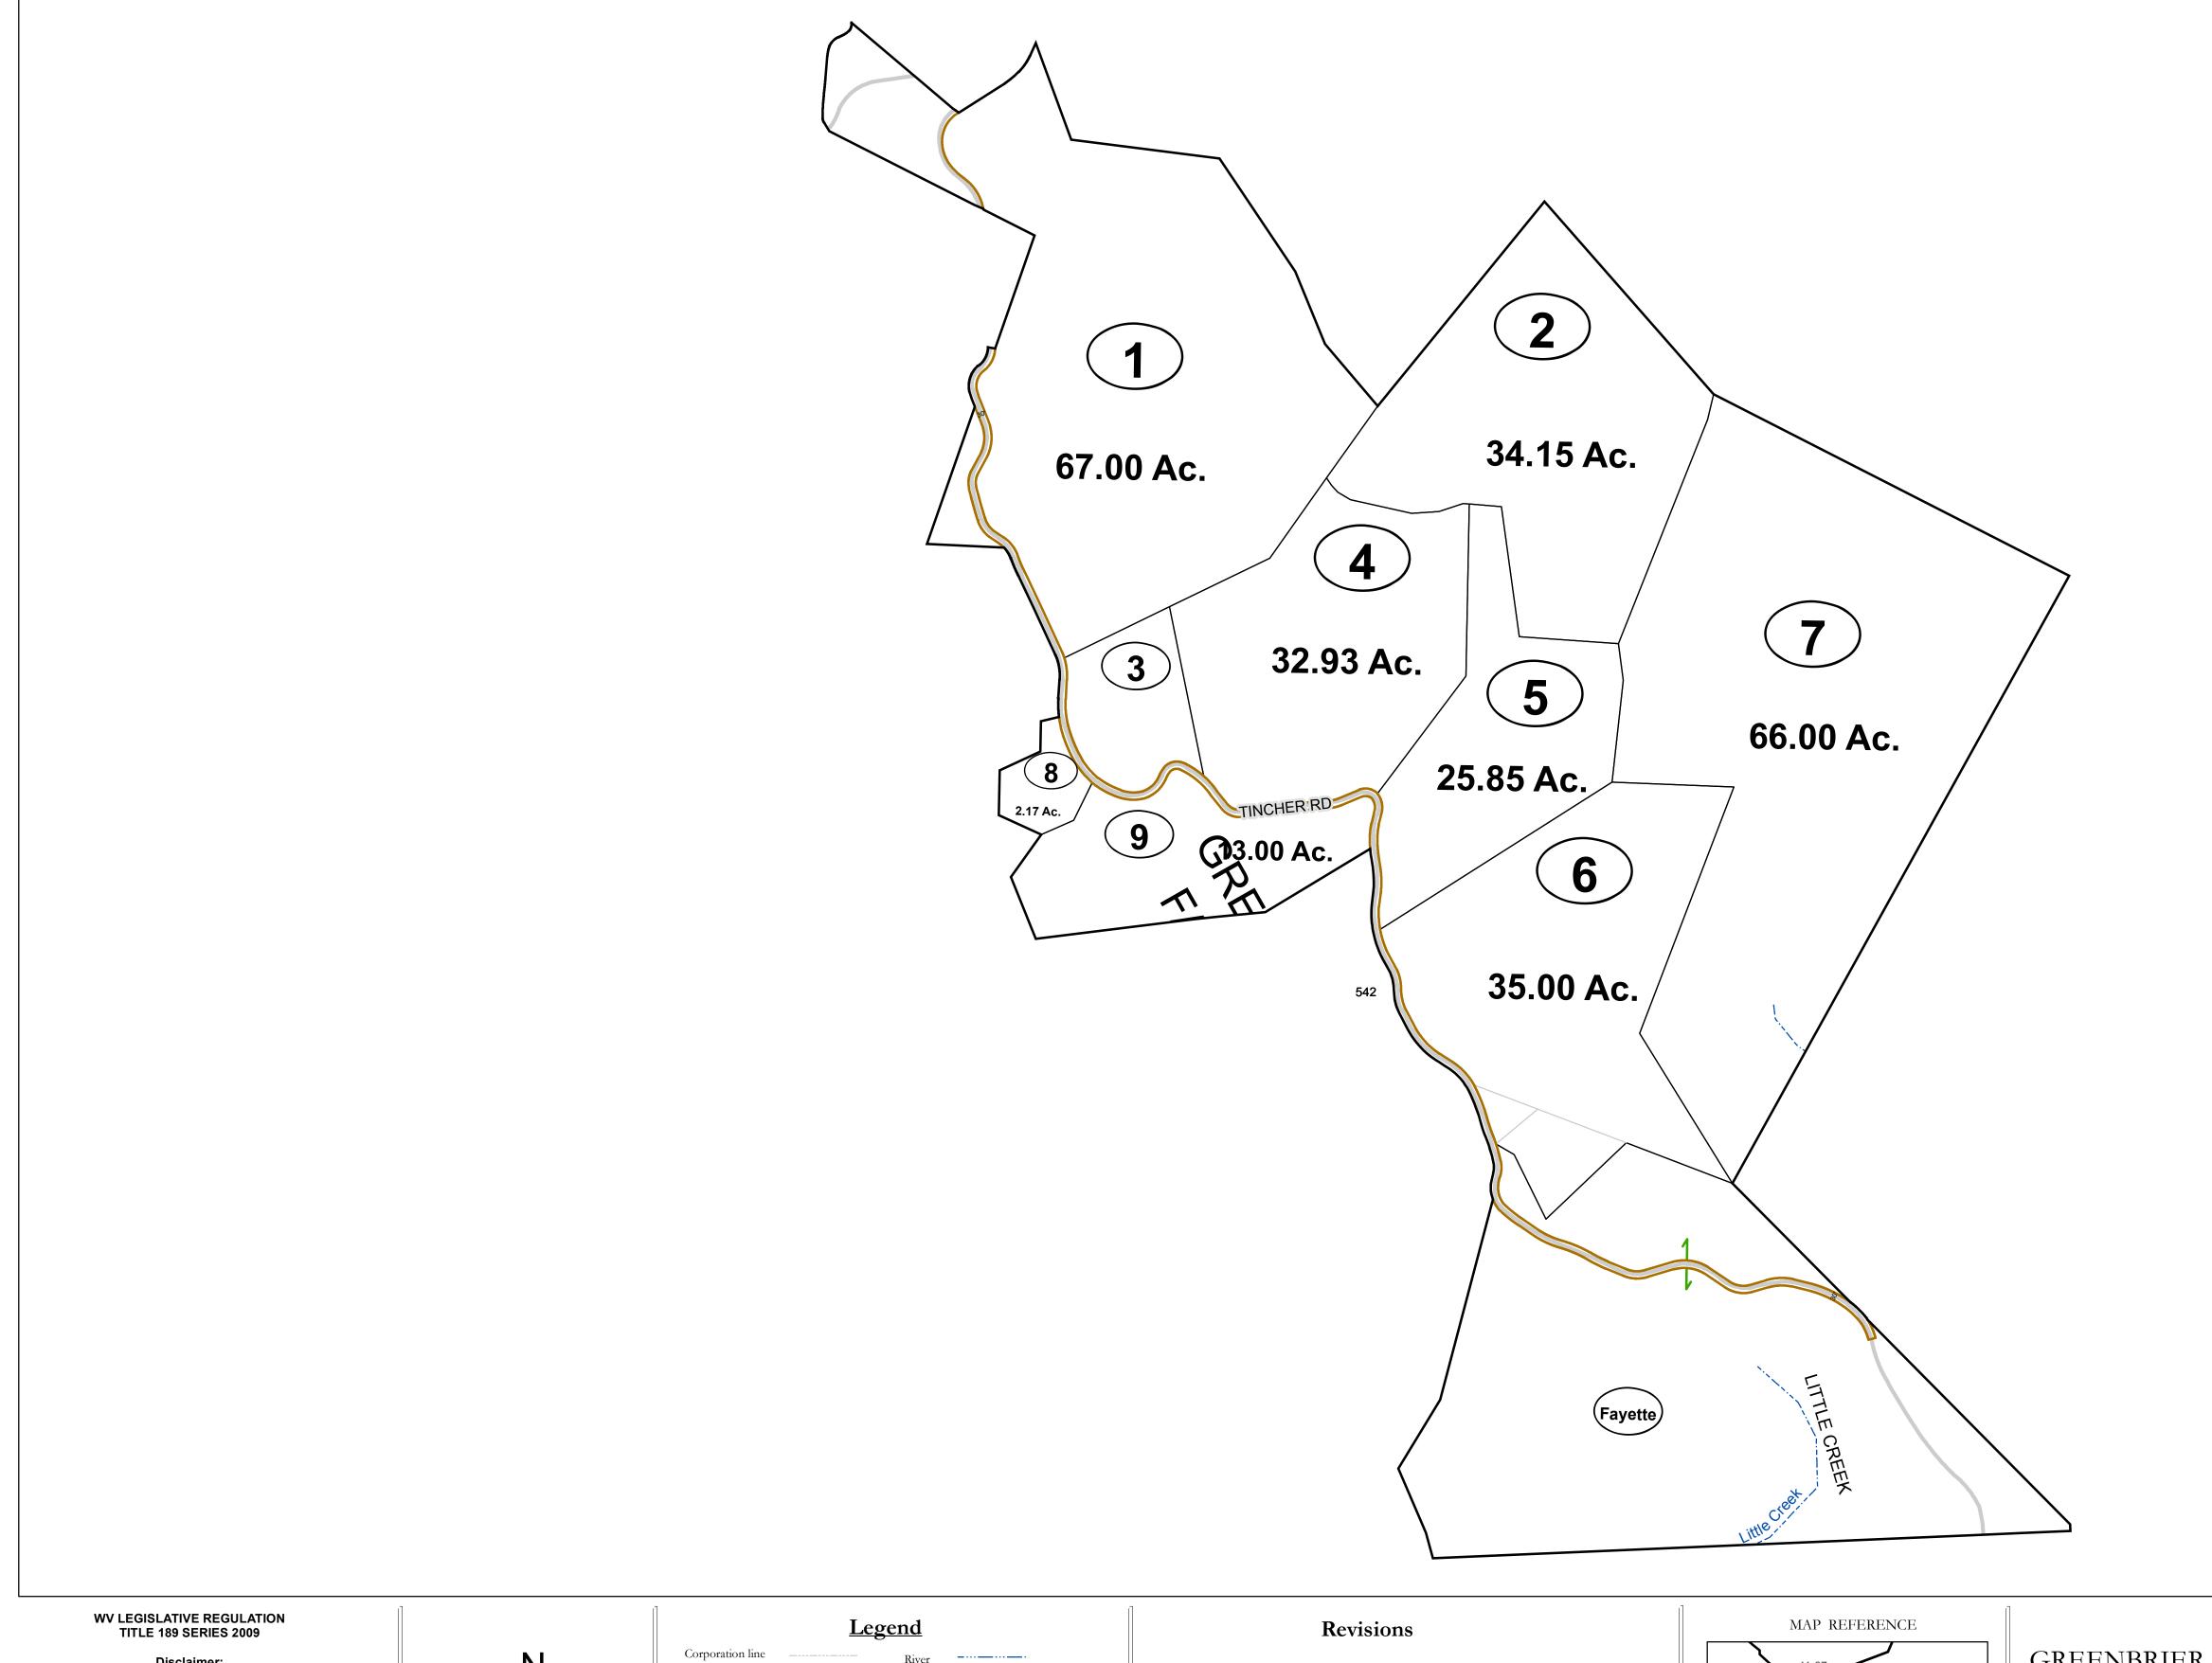

## GREENBRIER COUNTY - WEST VIRGINIA

Office of Assessor

For Tax Purposes Only

Meadow Bluff

Map: 11-73

Date: 3/15/2017

**SCALE:** 1 inch = 400 feet