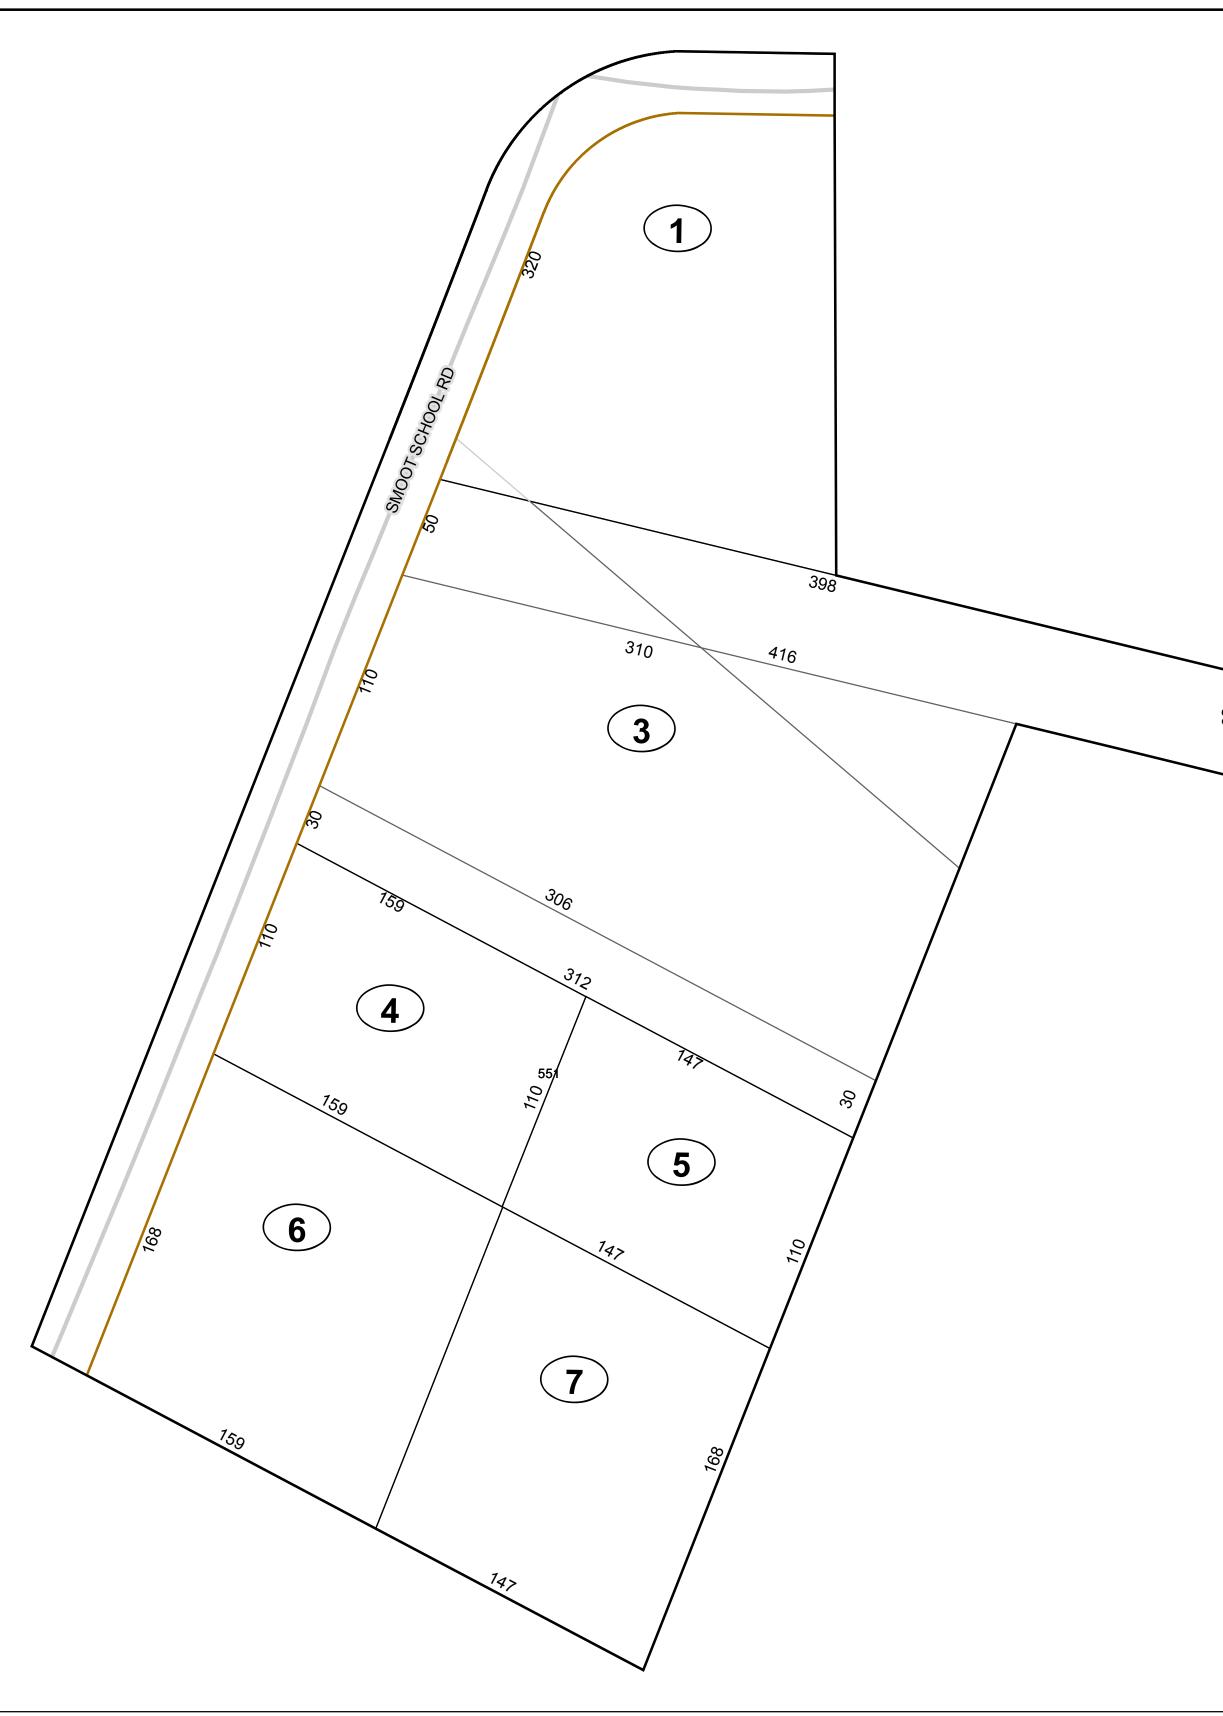

River Deed lot number (25) Parcel or index number (999.9) Parcel acreage 5.23 Ac

# GREENBRIER COUNTY - WEST VIRGINIA

Office of Assessor

For Tax Purposes Only

Meadow Bluff

Map: 11-81R

Date: 3/15/2017

**SCALE:** 1 inch = 50 feet