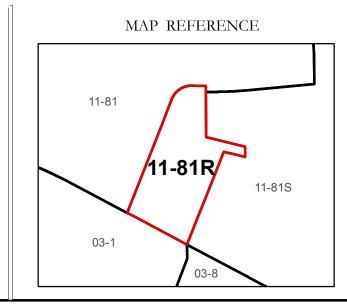

# GREENBRIER COUNTY - WEST VIRGINIA

Office of Assessor

For Tax Purposes Only

Meadow Bluff

Map: 11-81R

Date: 3/15/2017

**SCALE:** 1 inch = 50 feet