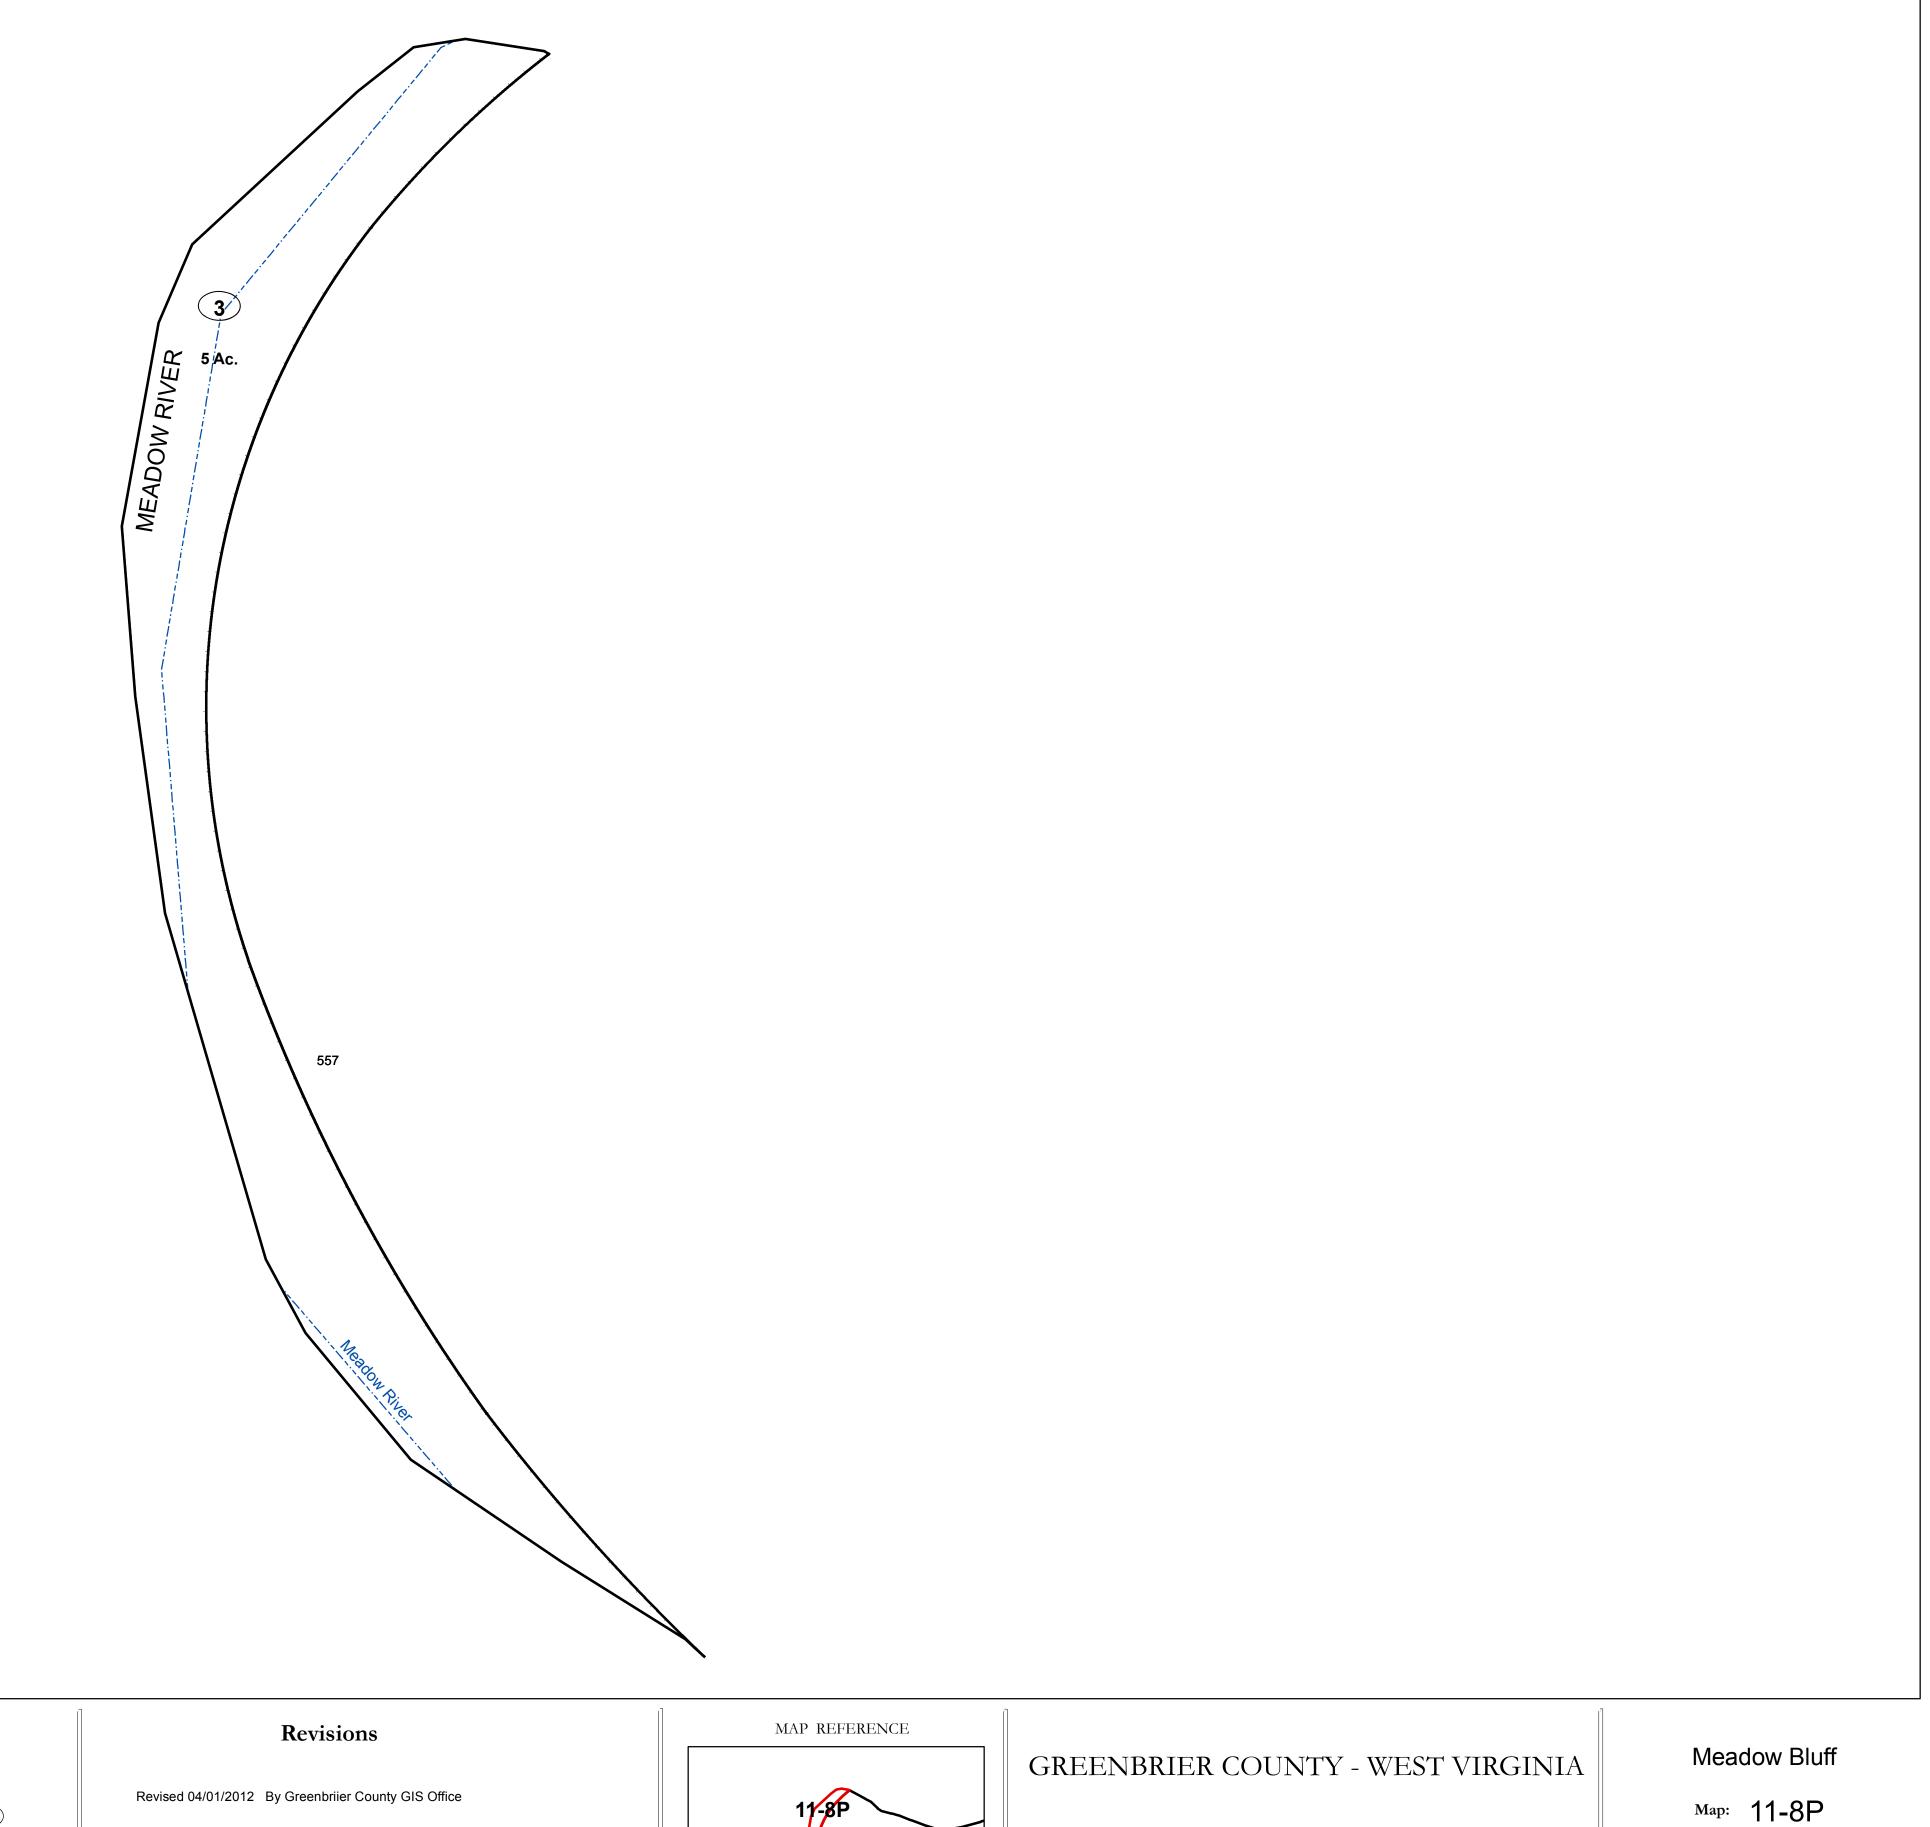

## Disclaimer:

This tax map was compiled for puposes of taxation from available record evidence and has not been field verified. This map is not a valid survey plat and the data on this map does not imply any official status to such data. The State of West Vrginia and county assessor's office assume no liability that might result from the use of this map.

## Corporation line District line County line State line Property Line River Deed lot number (25) Parcel or index number Parcel acreage 5.23 Ac Parcel acreage Lot line Lot line

Road Centerline

Office of Assessor

For Tax Purposes Only

Date: 3/15/2017

**SCALE:** 1 inch = 70 feet