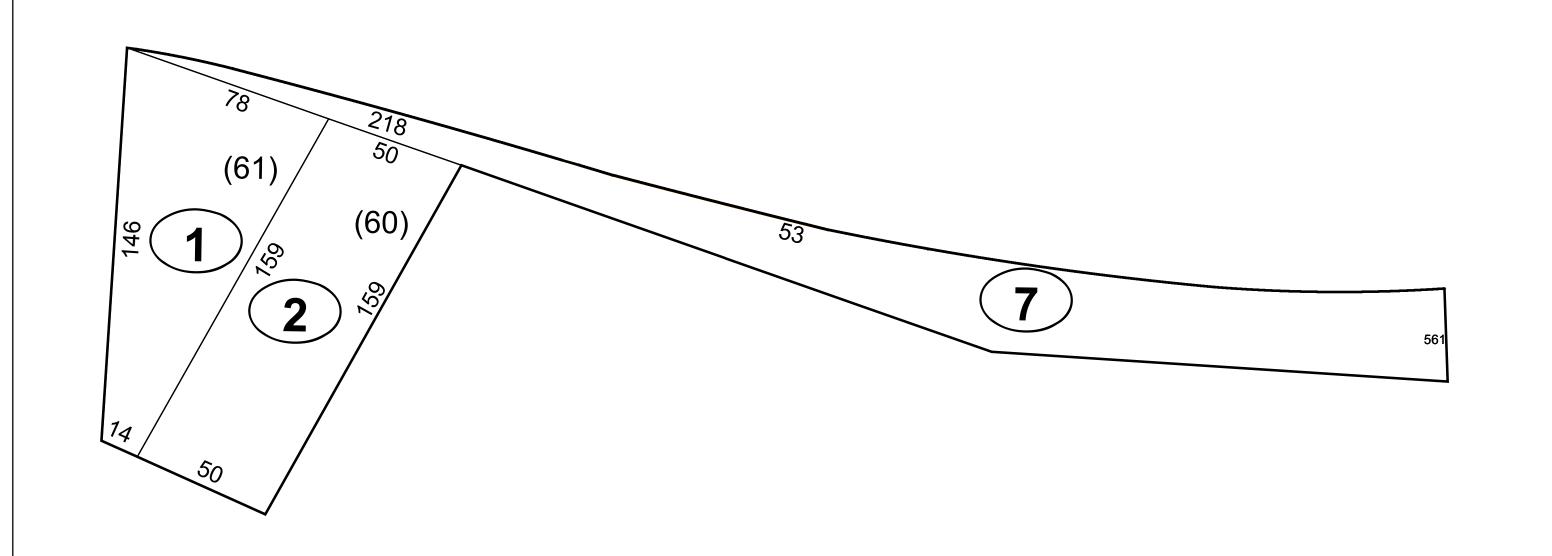

# Corporation line District line County line State line Property Line Right of Way Railroad Lot line Road Centerline River Deed lot number (25) Parcel or index number Parcel acreage 5,23 Ac Parcel acreage