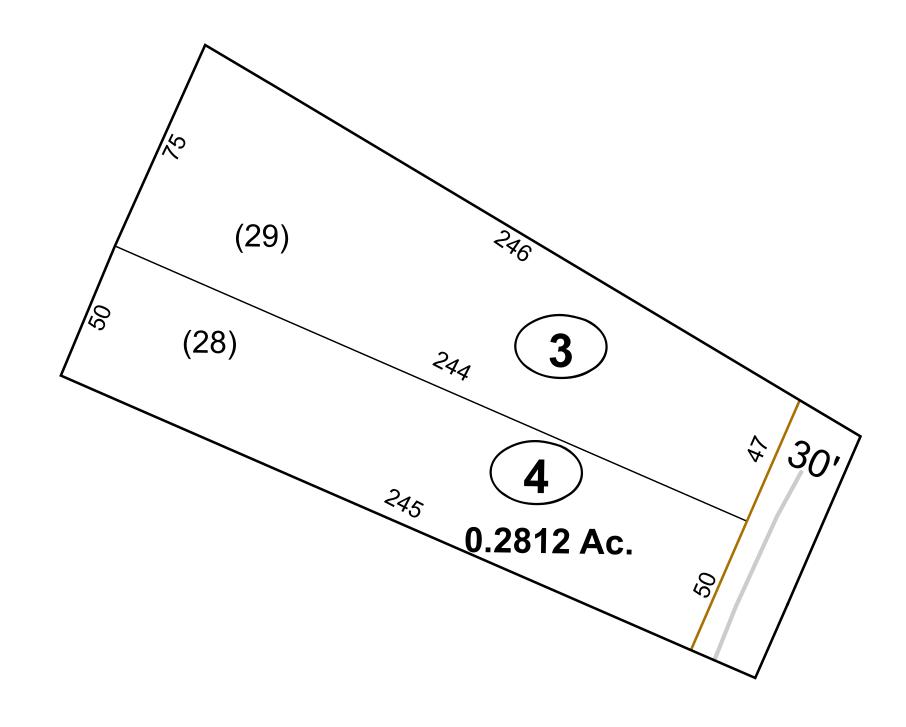

# Corporation line District line County line State line Property Line Right of Way Railroad Lot line Road Centerline River Deed lot number (25) Parcel or index number Parcel acreage 5,23 Ac Parcel acreage