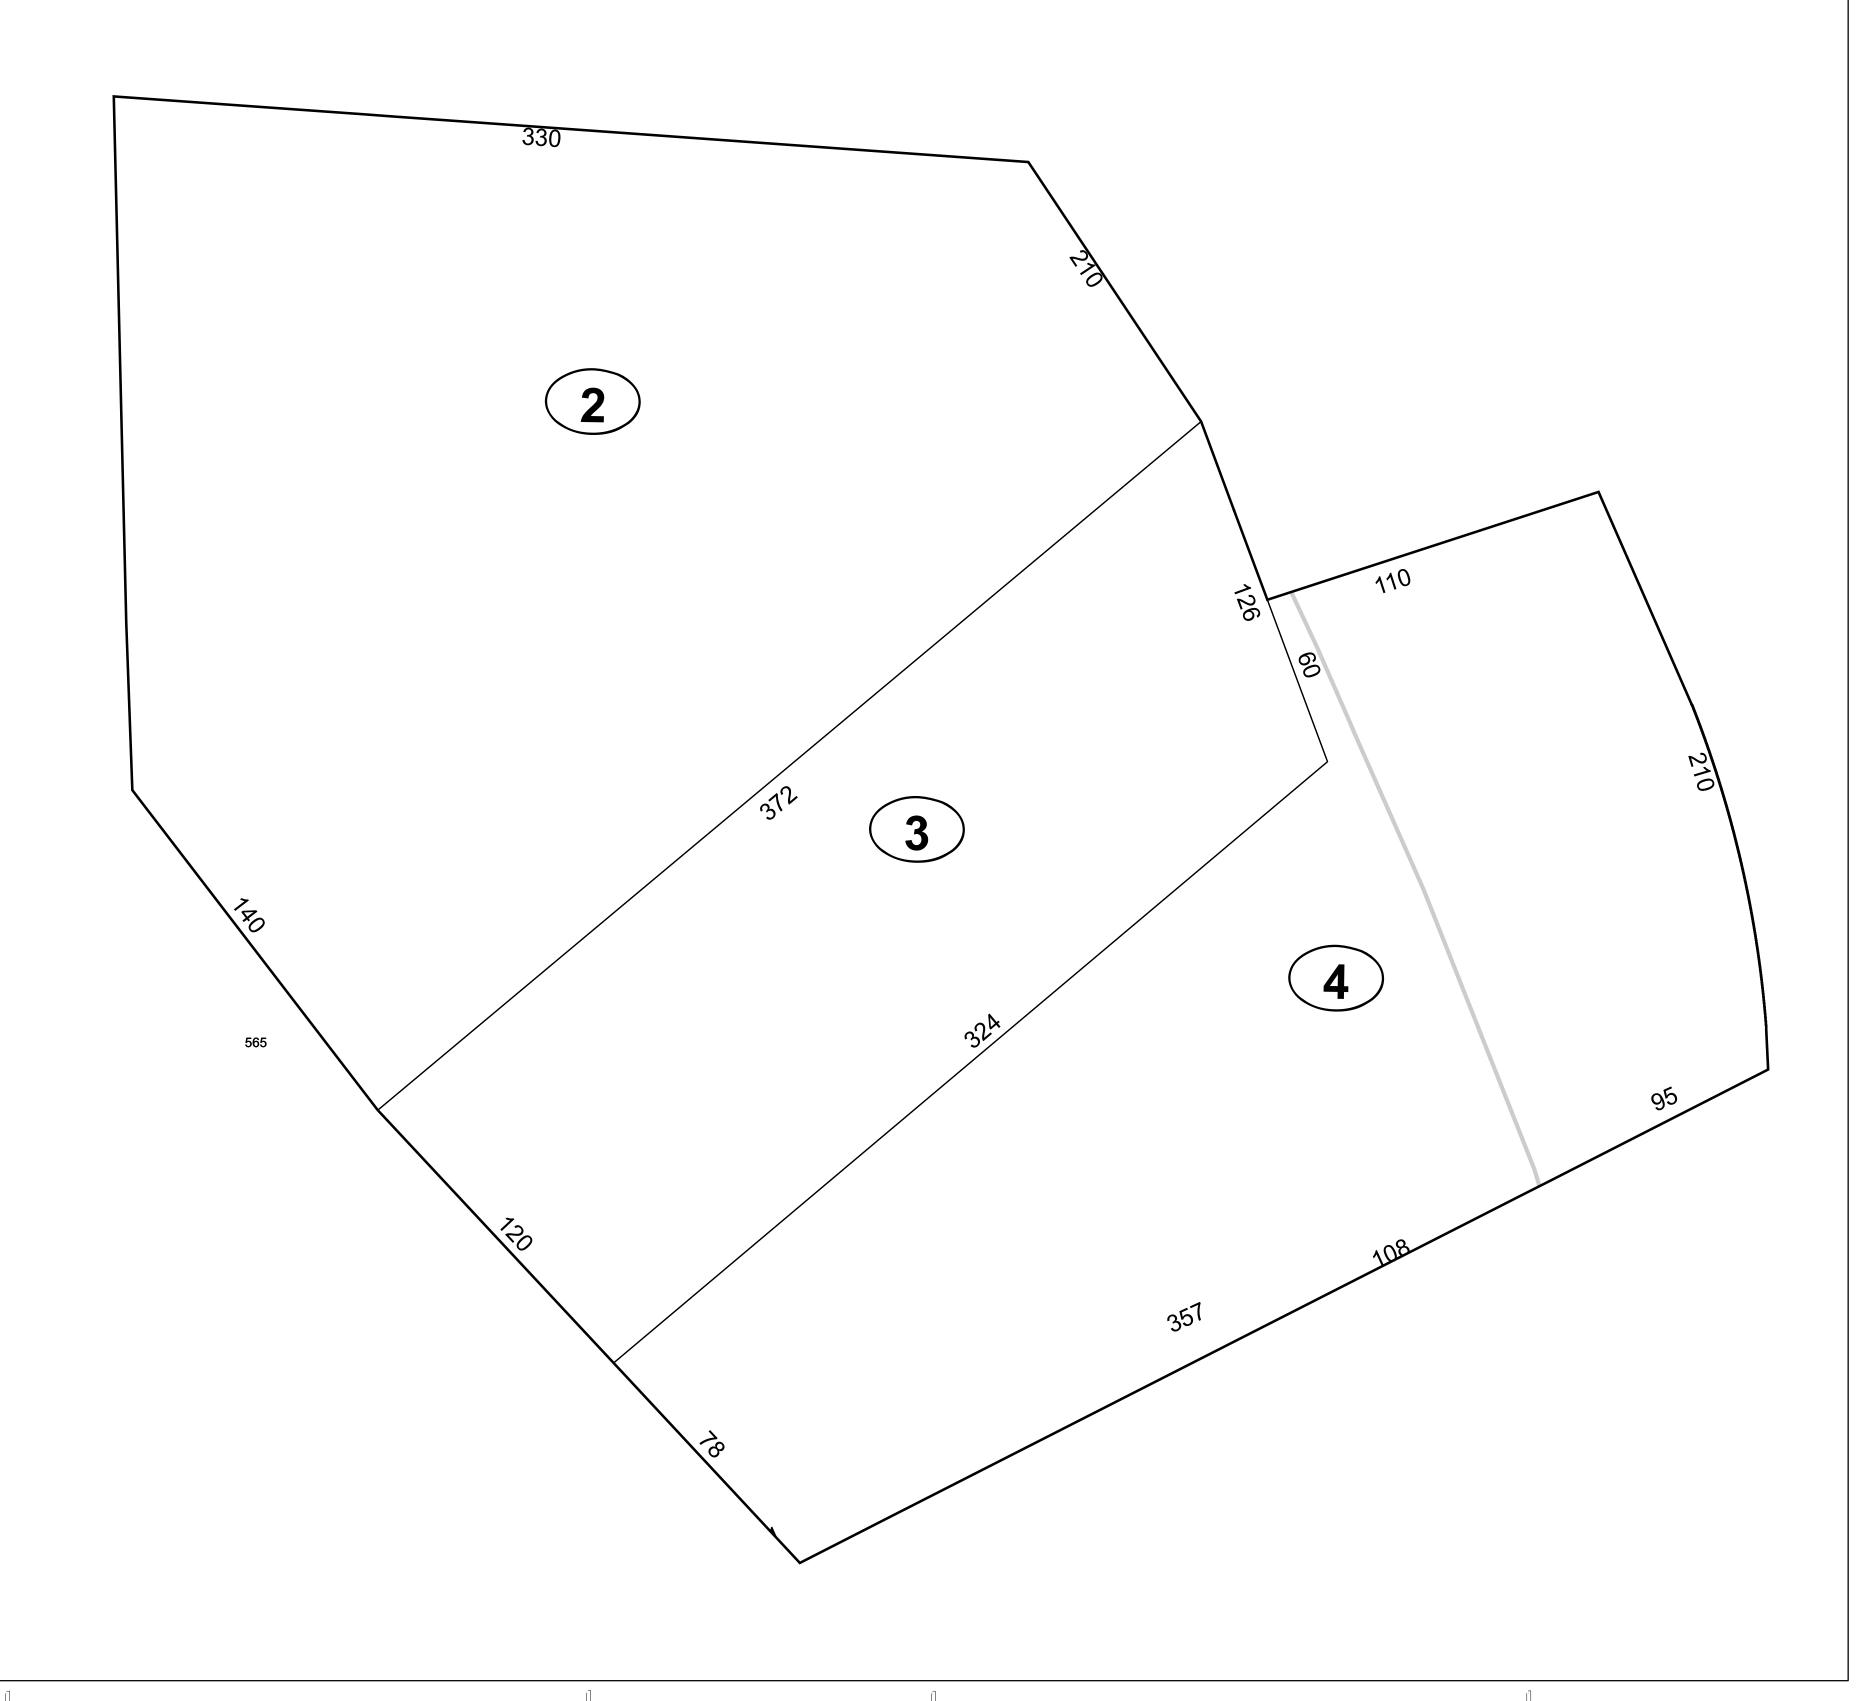

# Corporation line District line County line State line Property Line Right of Way Railroad River Deed lot number (25) Parcel or index number Parcel acreage 5.23 Ac

Lot line

Road Centerline