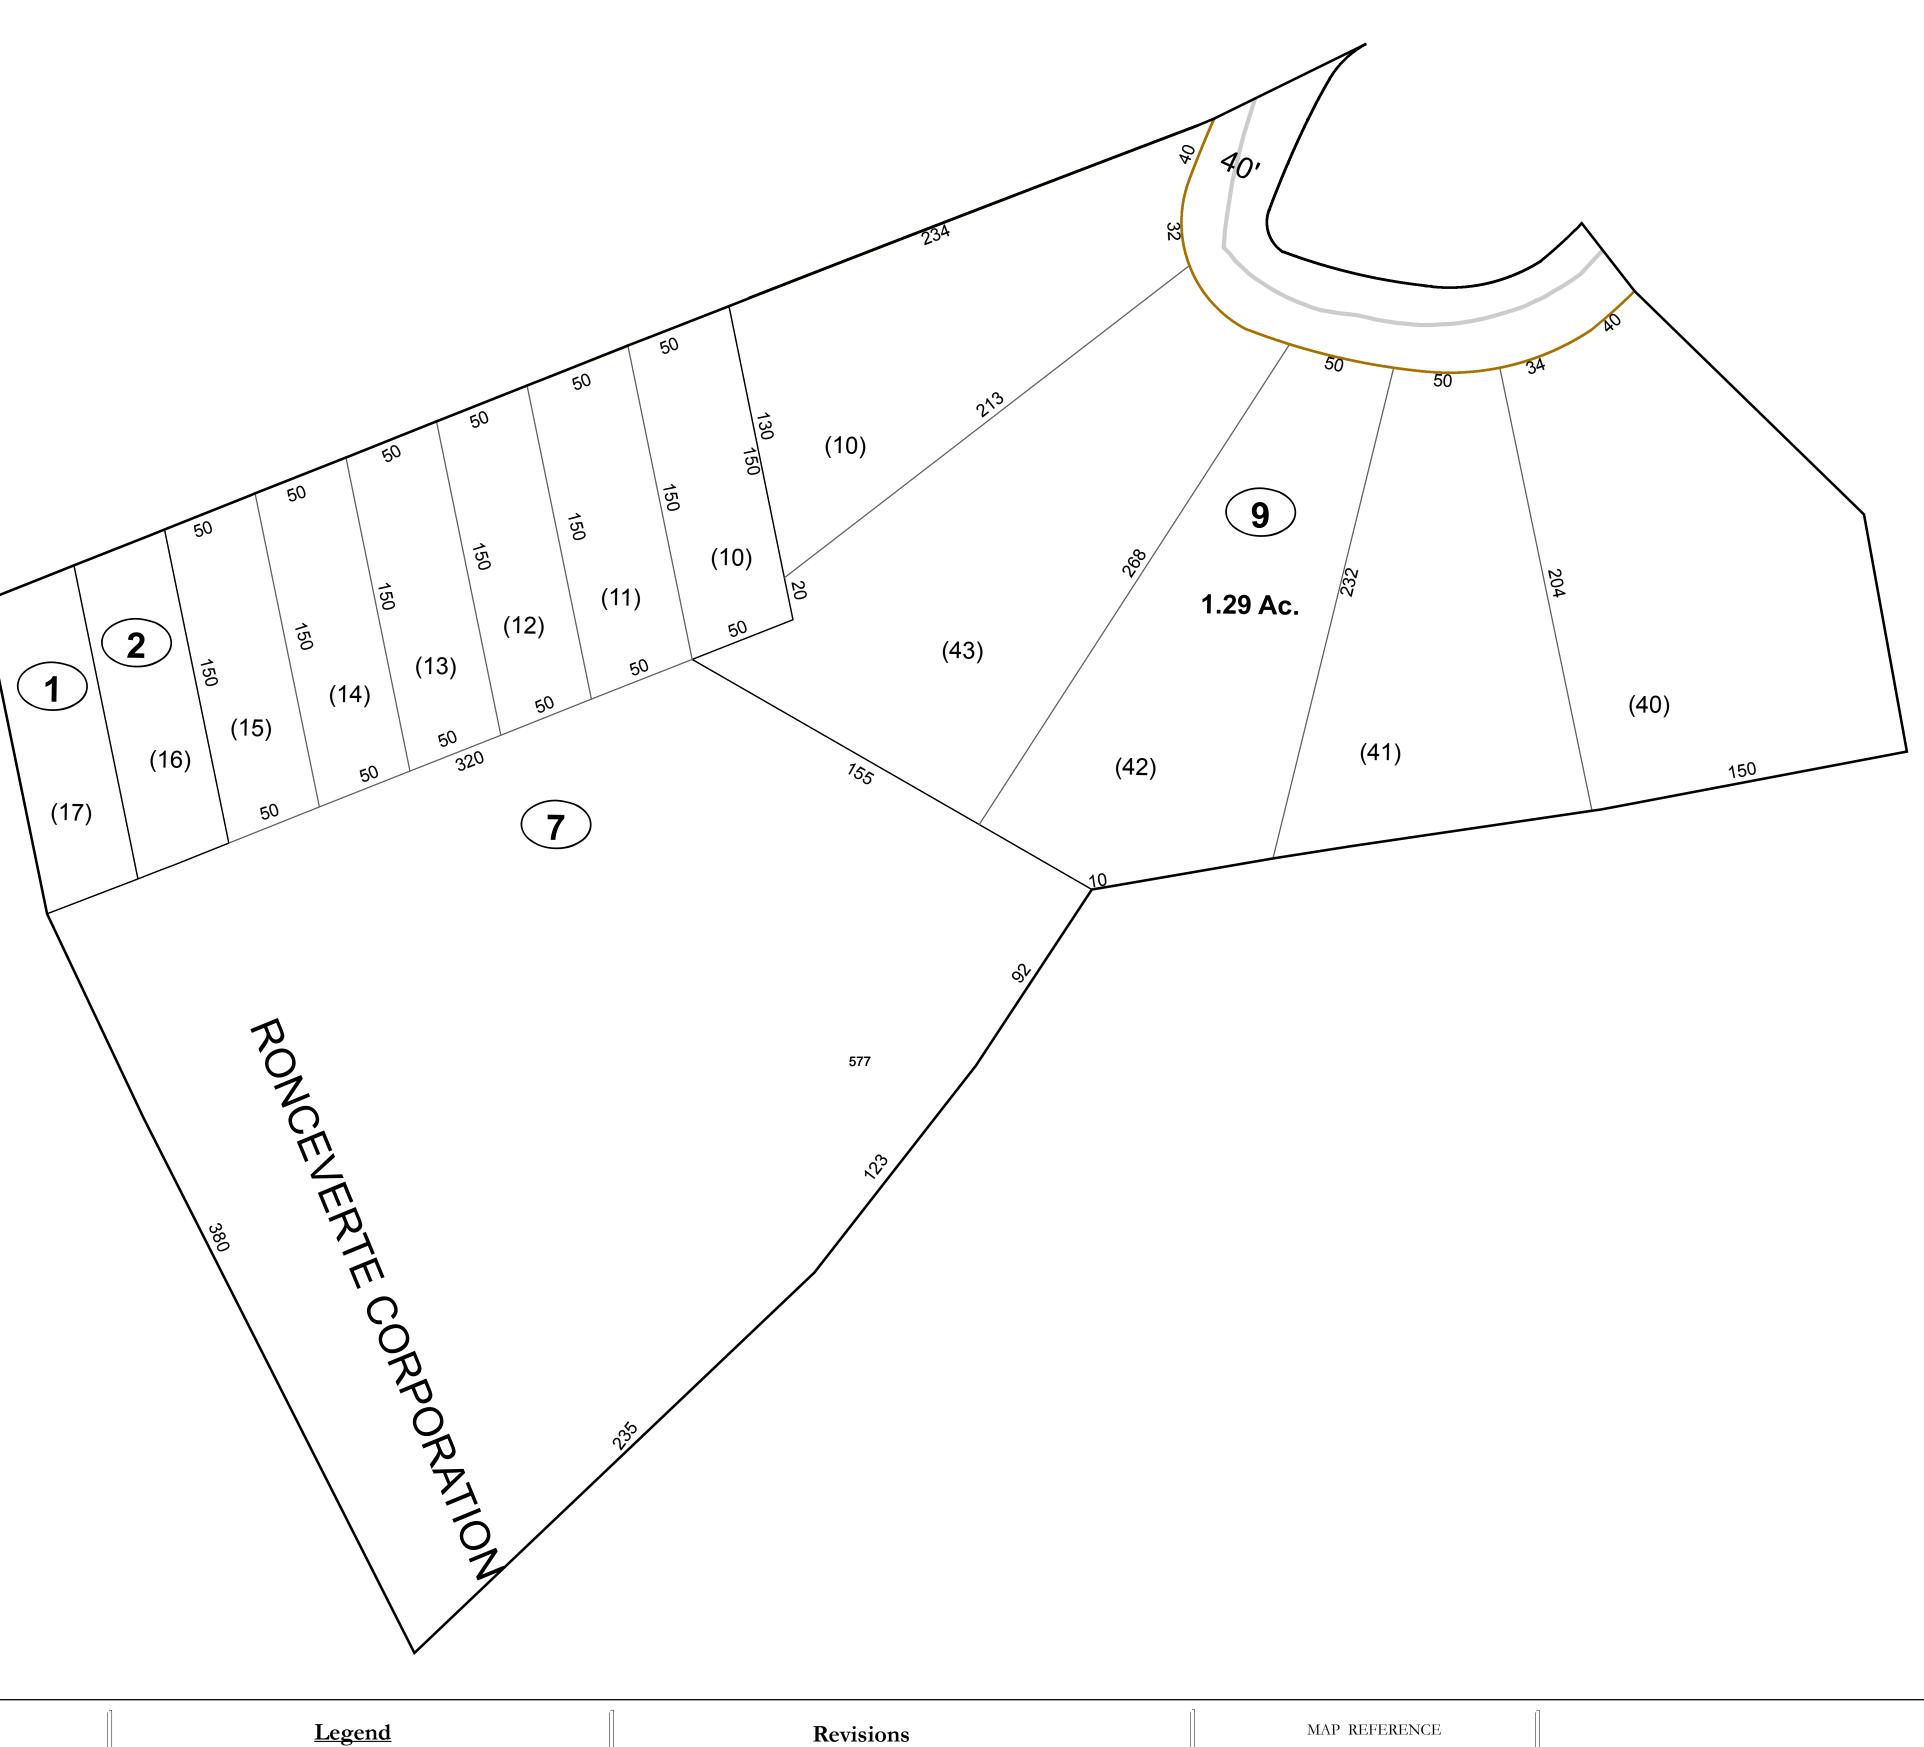

y that might result from the use of this map.

## **Restrictions:**

All finished tax maps created under the provisions of legislation are the property of the county assessors who created them and the reproduction, copying, distribution, sale, or lease of such tax maps or copies thereof without the written permission of the respective county assessors is prohibited by law.



|                  | L           |
|------------------|-------------|
| Corporation line |             |
| District line    |             |
| County line      |             |
| State line       |             |
| Property Line    |             |
| Right of Way     |             |
| Railroad         | <del></del> |
| Lot line         |             |
| Road Centerline  |             |
|                  |             |







## GREENBRIER COUNTY - WEST VIRGINIA

Office of Assessor

For Tax Purposes Only

## Ronceverte

Map: 14-12

Date: 3/15/2017

**SCALE:** 1 inch = 50 feet