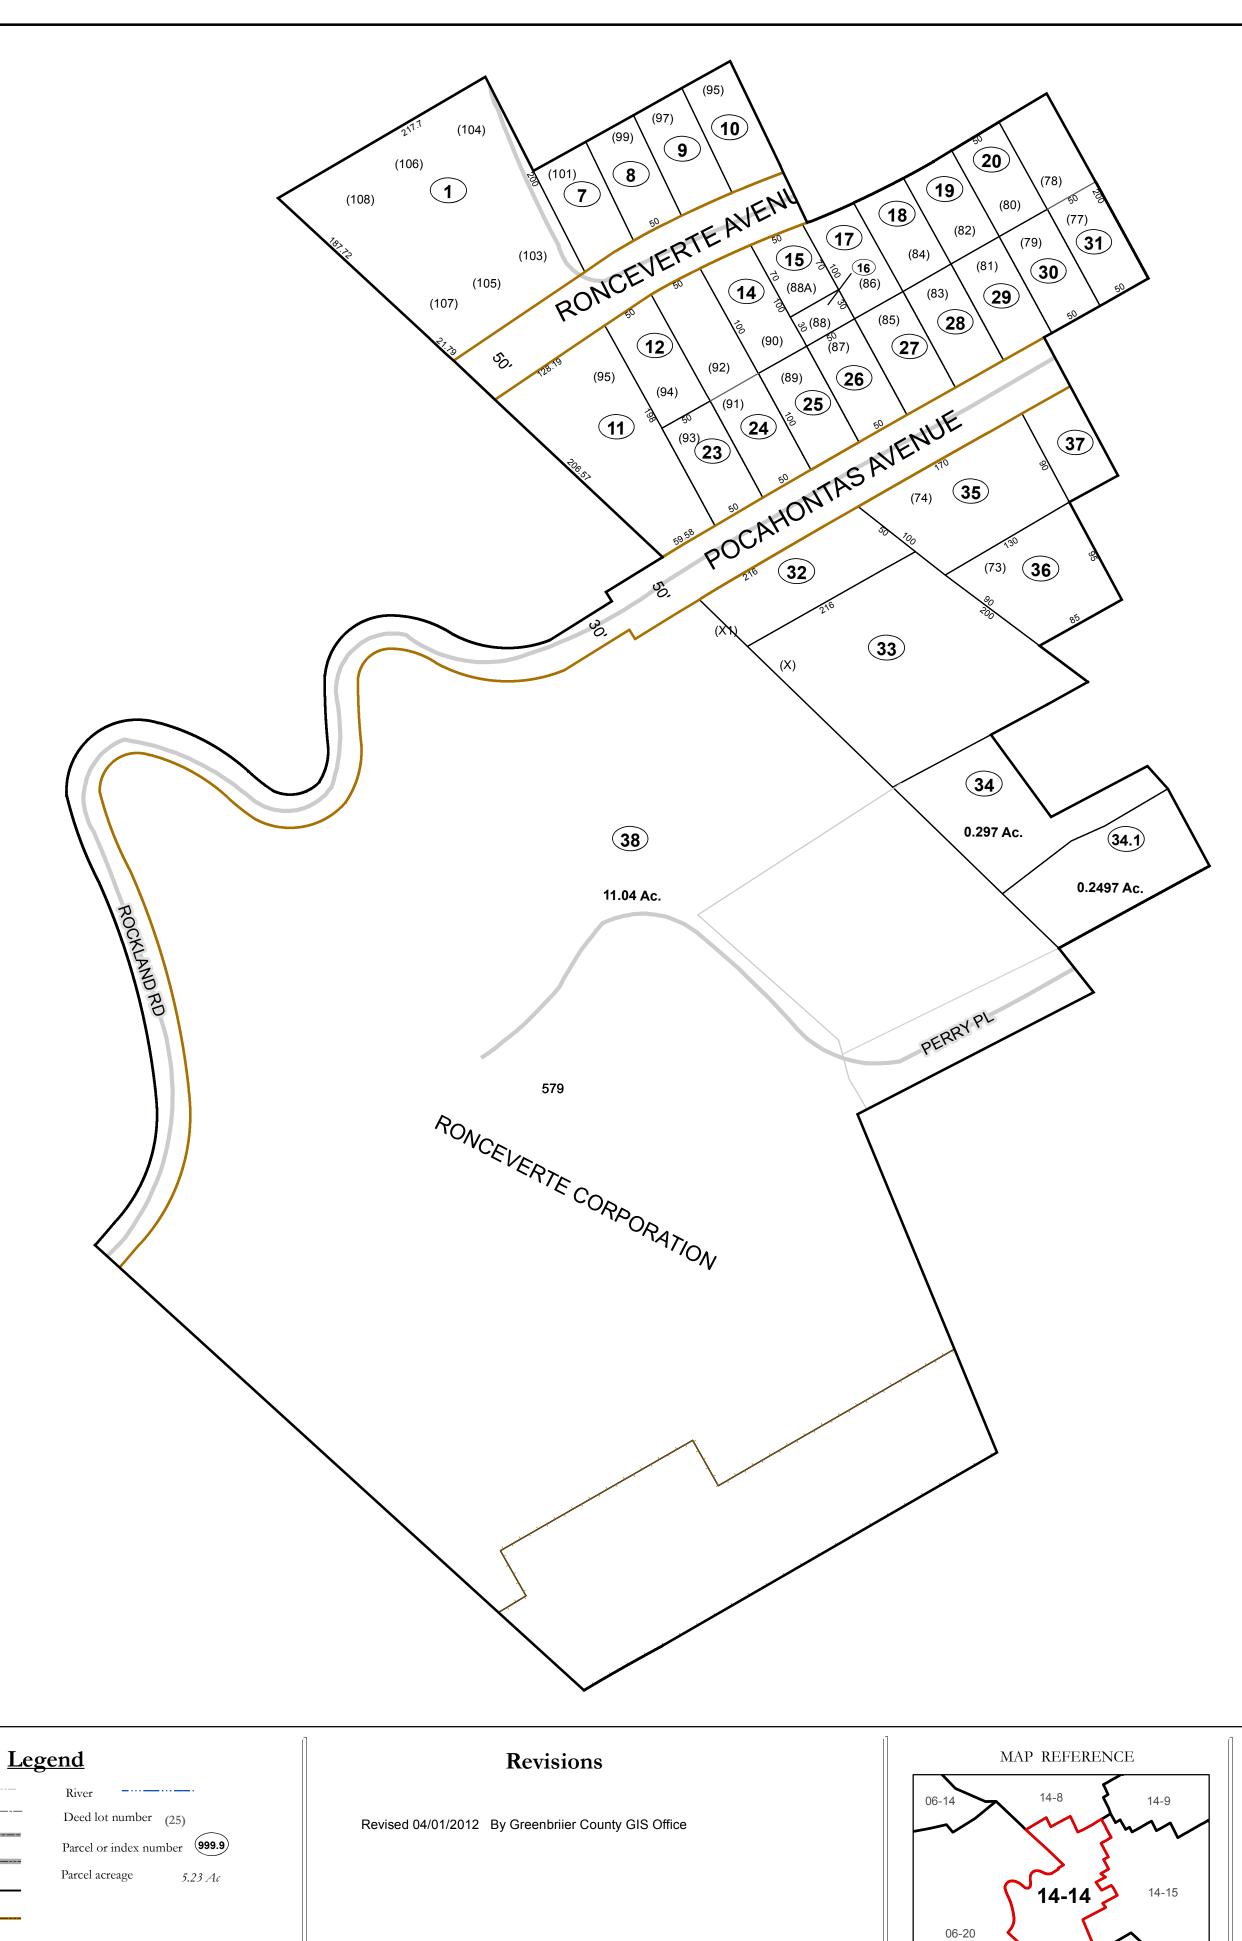

### Disclaimer:

This tax map was compiled for puposes of taxation from available record evidence and has not been field verified. This map is not a valid survey plat and the data on this map does not imply any official status to such data. The State of West Vrginia and county assessor's office assume no liability that might result from the use of this map.

#### **Restrictions:**

All finished tax maps created under the provisions of legislation are the property of the county assessors who created them and the reproduction, copying, distribution, sale, or lease of such tax maps or copies thereof without the written permission of the respective county assessors is prohibited by law.

## Ronceverte

Map: 14-14

Date: 3/15/2017

**SCALE:** 1 inch = 90 feet