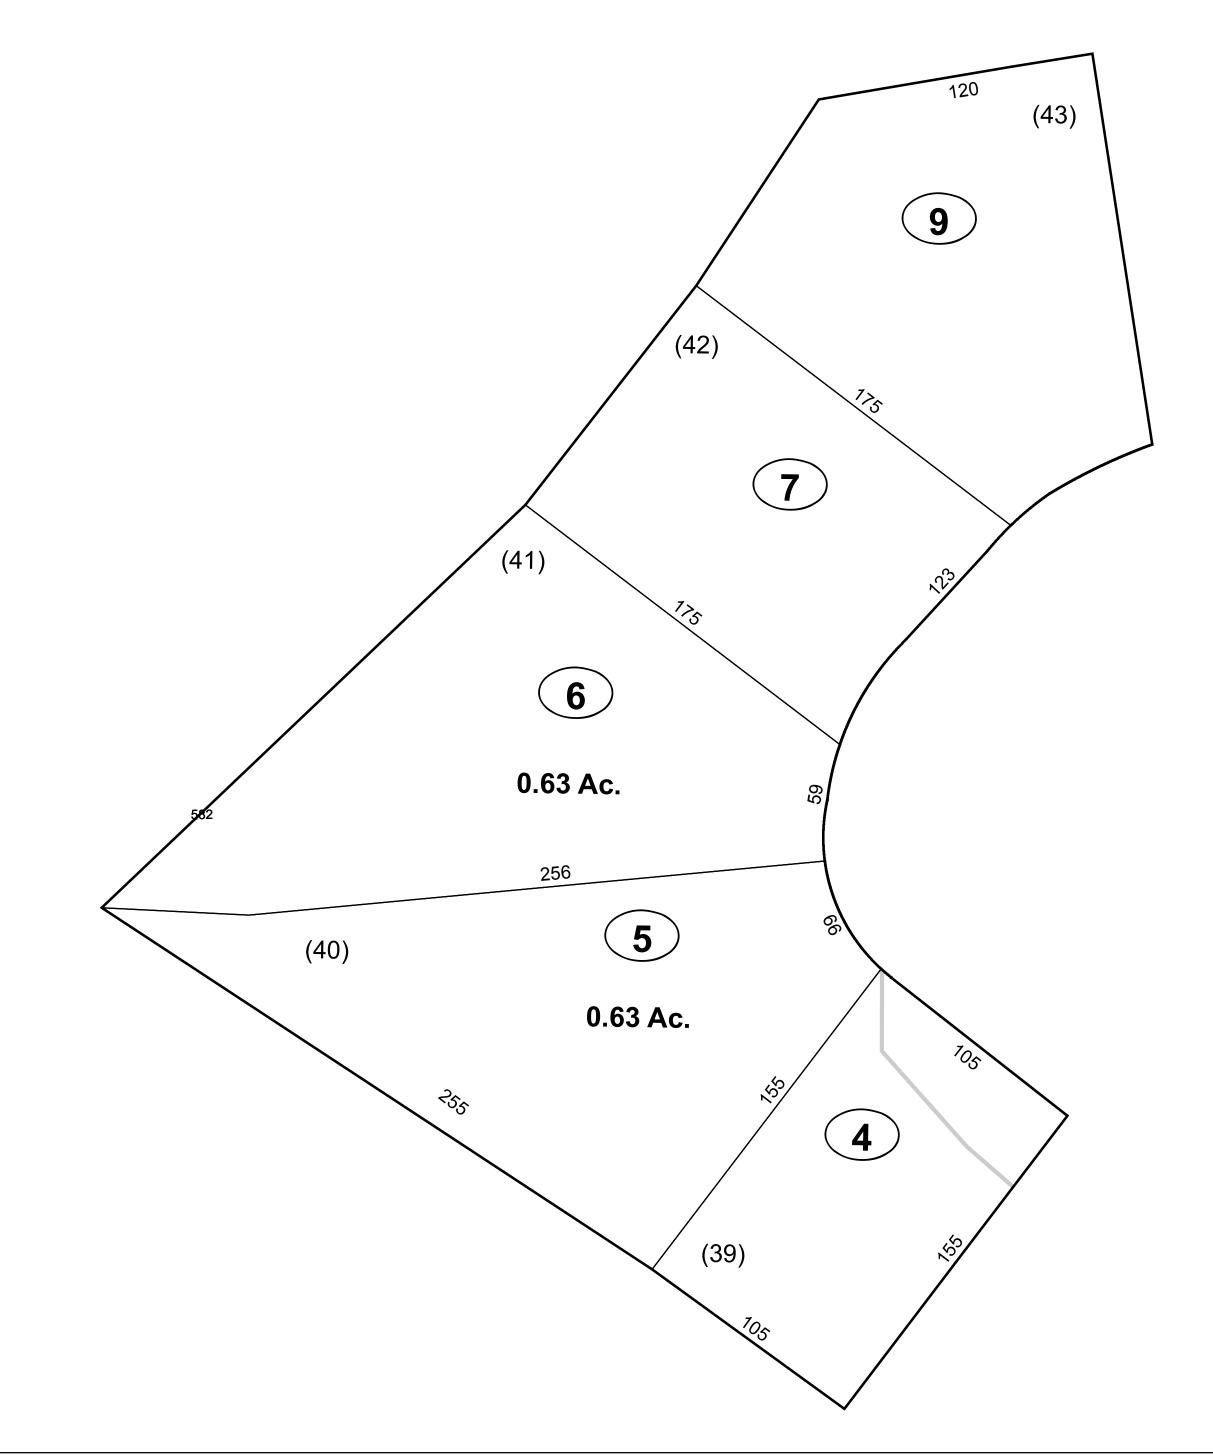

status to such data. The State of West Vrginia and county assessor's office assume no liability that might result from the use of this map.

#### **Restrictions:**

All finished tax maps created under the provisions of legislation are the property of the county assessors who created them and the reproduction, copying, distribution, sale, or lease of such tax maps or copies thereof without the written permission of the respective county assessors is prohibited by law.



|                  | Ī   |
|------------------|-----|
| Corporation line |     |
| District line    |     |
| County line      |     |
| State line       |     |
| Property Line    |     |
| Right of Way     |     |
| Railroad         | -++ |
| Lot line         |     |
| Road Centerline  |     |
|                  |     |





# GREENBRIER COUNTY - WEST VIRGINIA

Office of Assessor

For Tax Purposes Only

## Ronceverte

Map: 14-17

Date: 3/15/2017

**SCALE:** 1 inch = 40 feet