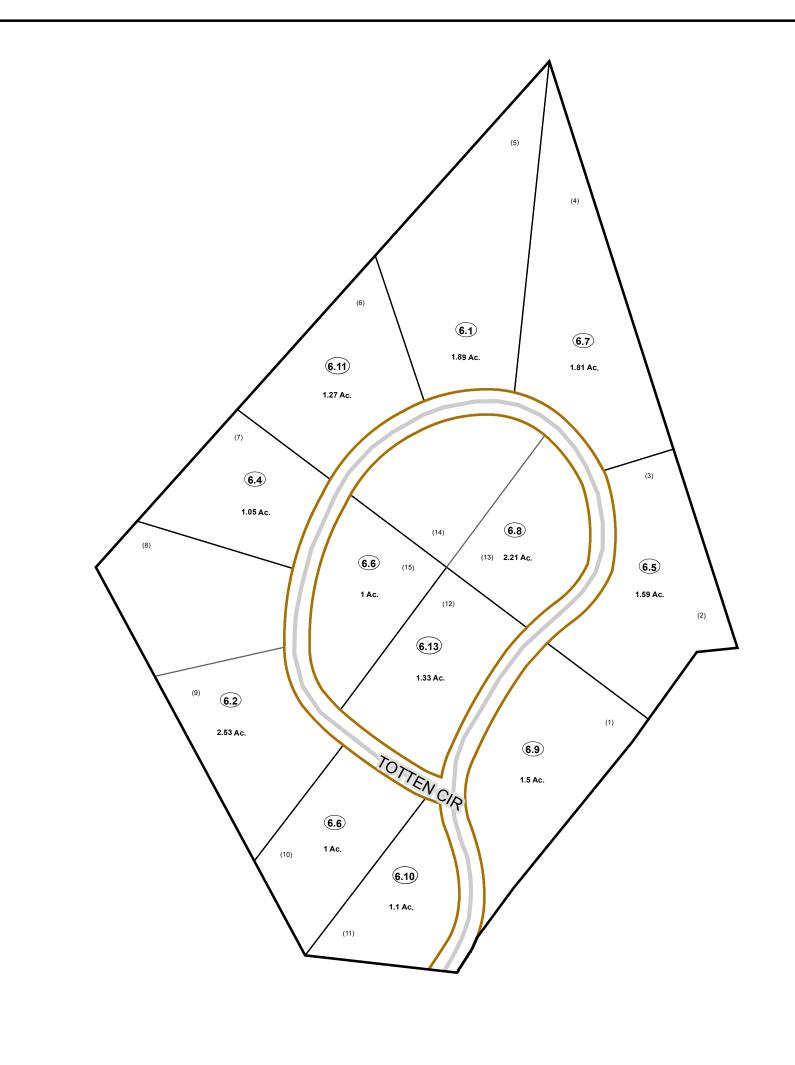

# Corporation line District line County line State line Property Line Right of Way Railroad Lot line Legend River Deed lot number (25) Parcel or index number Parcel acreage 5.23 Ac Parcel acreage 5.23 Ac

### GREENBRIER COUNTY - WEST VIRGINIA

Office of Assessor

For Tax Purposes Only

Ronceverte

Map: 14-7

Date: 3/15/2017

**SCALE:** 1 inch = 200 feet