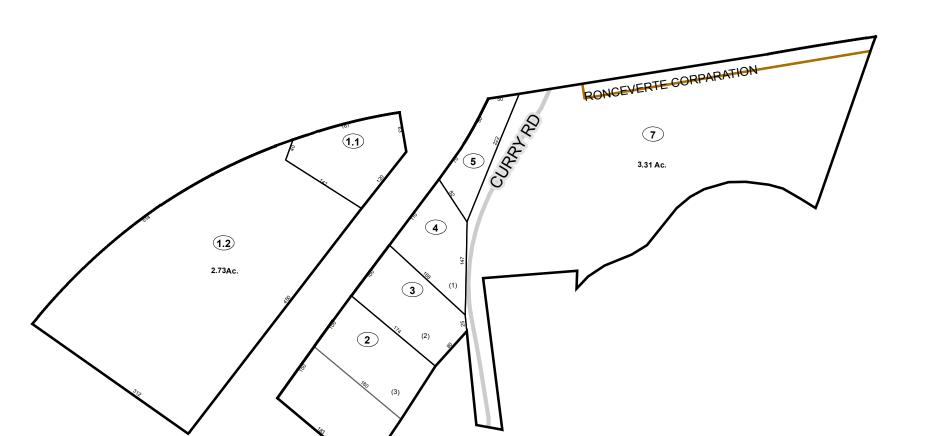

# Corporation line District line County line State line Property Line Right of Way Railroad Lot line Legend River Deed lot number (25) Parcel or index number Parcel acreage 5.23 Ac Parcel acreage 5.23 Ac

### GREENBRIER COUNTY - WEST VIRGINIA

Office of Assessor

For Tax Purposes Only

Ronceverte

Map: 14-7

Date: 3/15/2017

**SCALE:** 1 inch = 200 feet