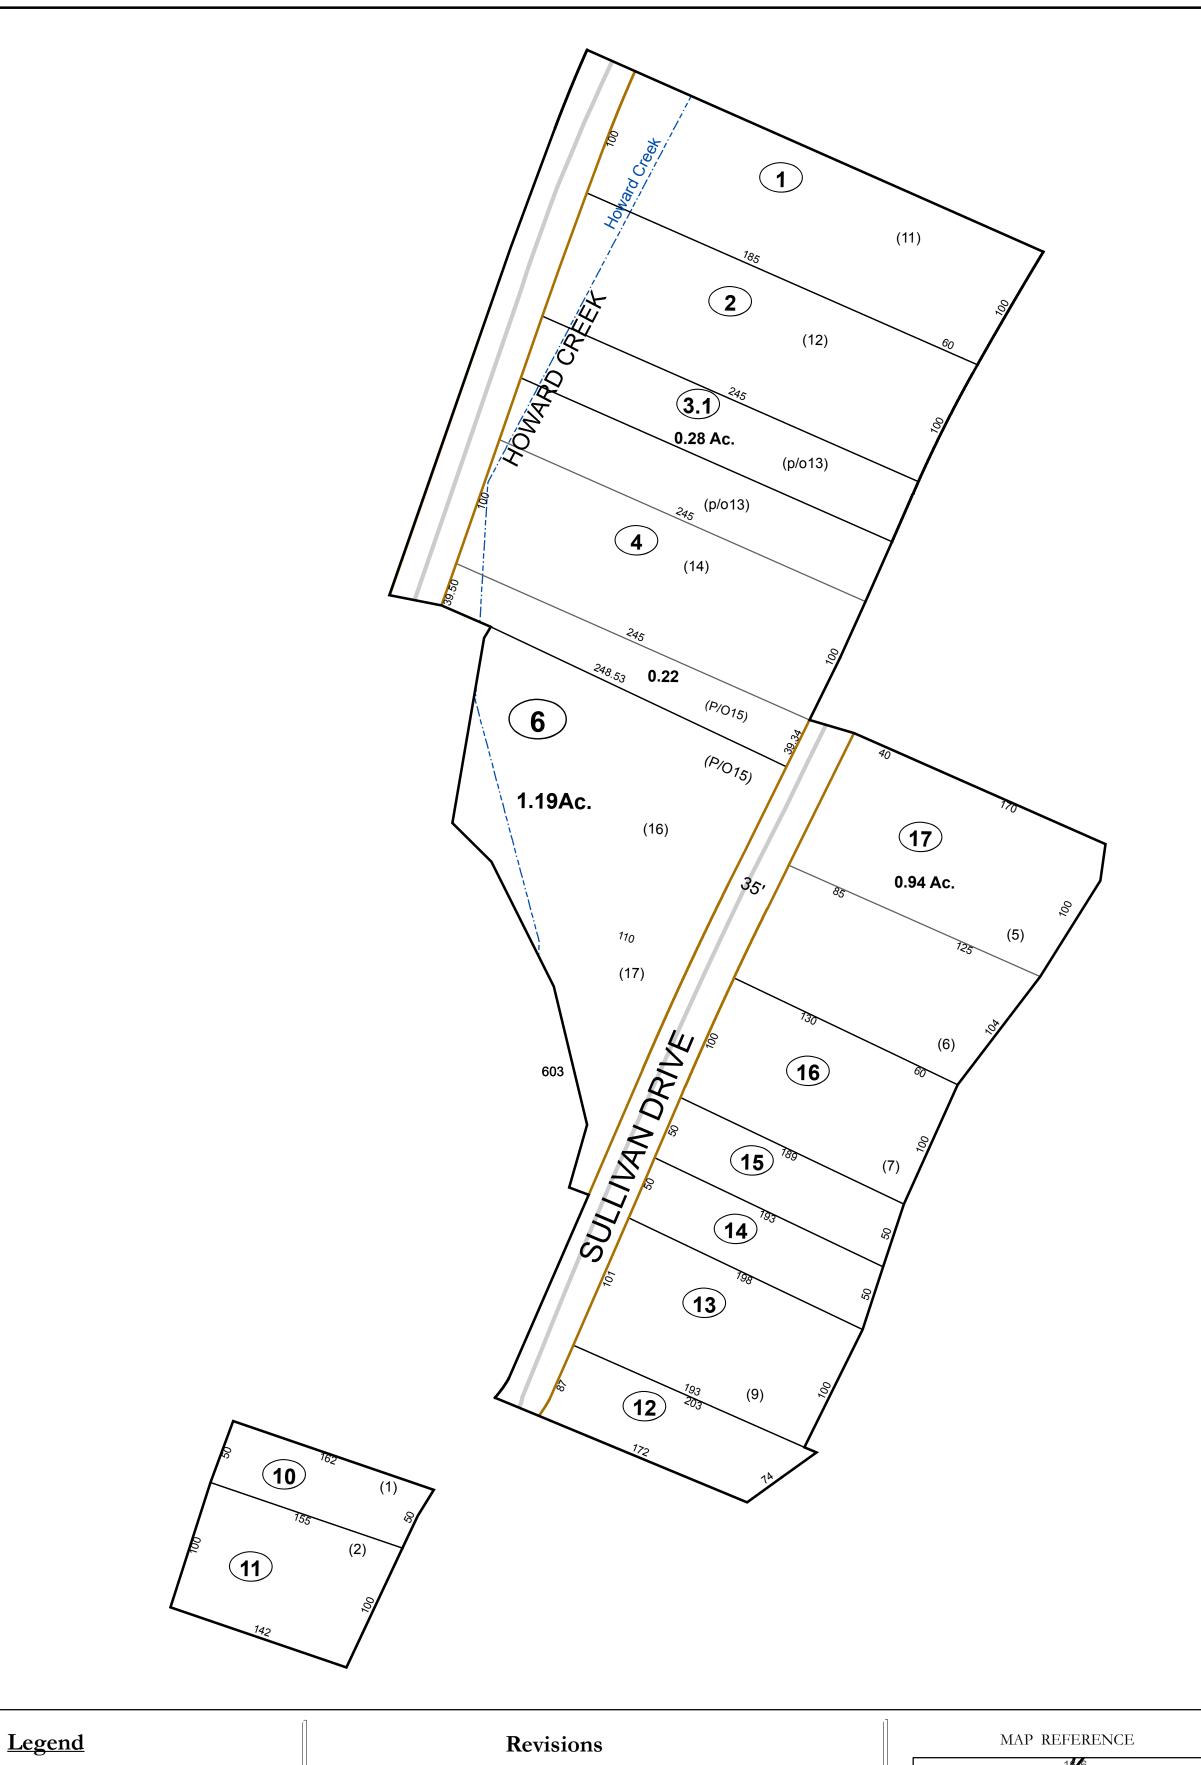

River -----

Parcel or index number (999.9)

5.23 Ac

Deed lot number (25)

Parcel acreage

Revised 04/01/2012 By Greenbriier County GIS Office

## GREENBRIER COUNTY - WEST VIRGINIA

Office of Assessor

For Tax Purposes Only

White Sulphur

<sup>мар:</sup> 16-11С

Date: 3/15/2017

**SCALE:** 1 inch = 70 feet