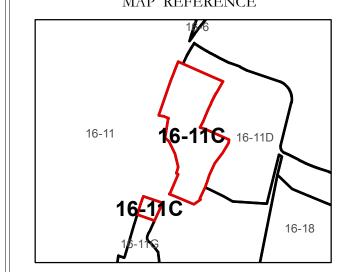

## GREENBRIER COUNTY - WEST VIRGINIA

Office of Assessor

For Tax Purposes Only

White Sulphur

<sup>мар:</sup> 16-11С

Date: 3/15/2017

**SCALE:** 1 inch = 70 feet