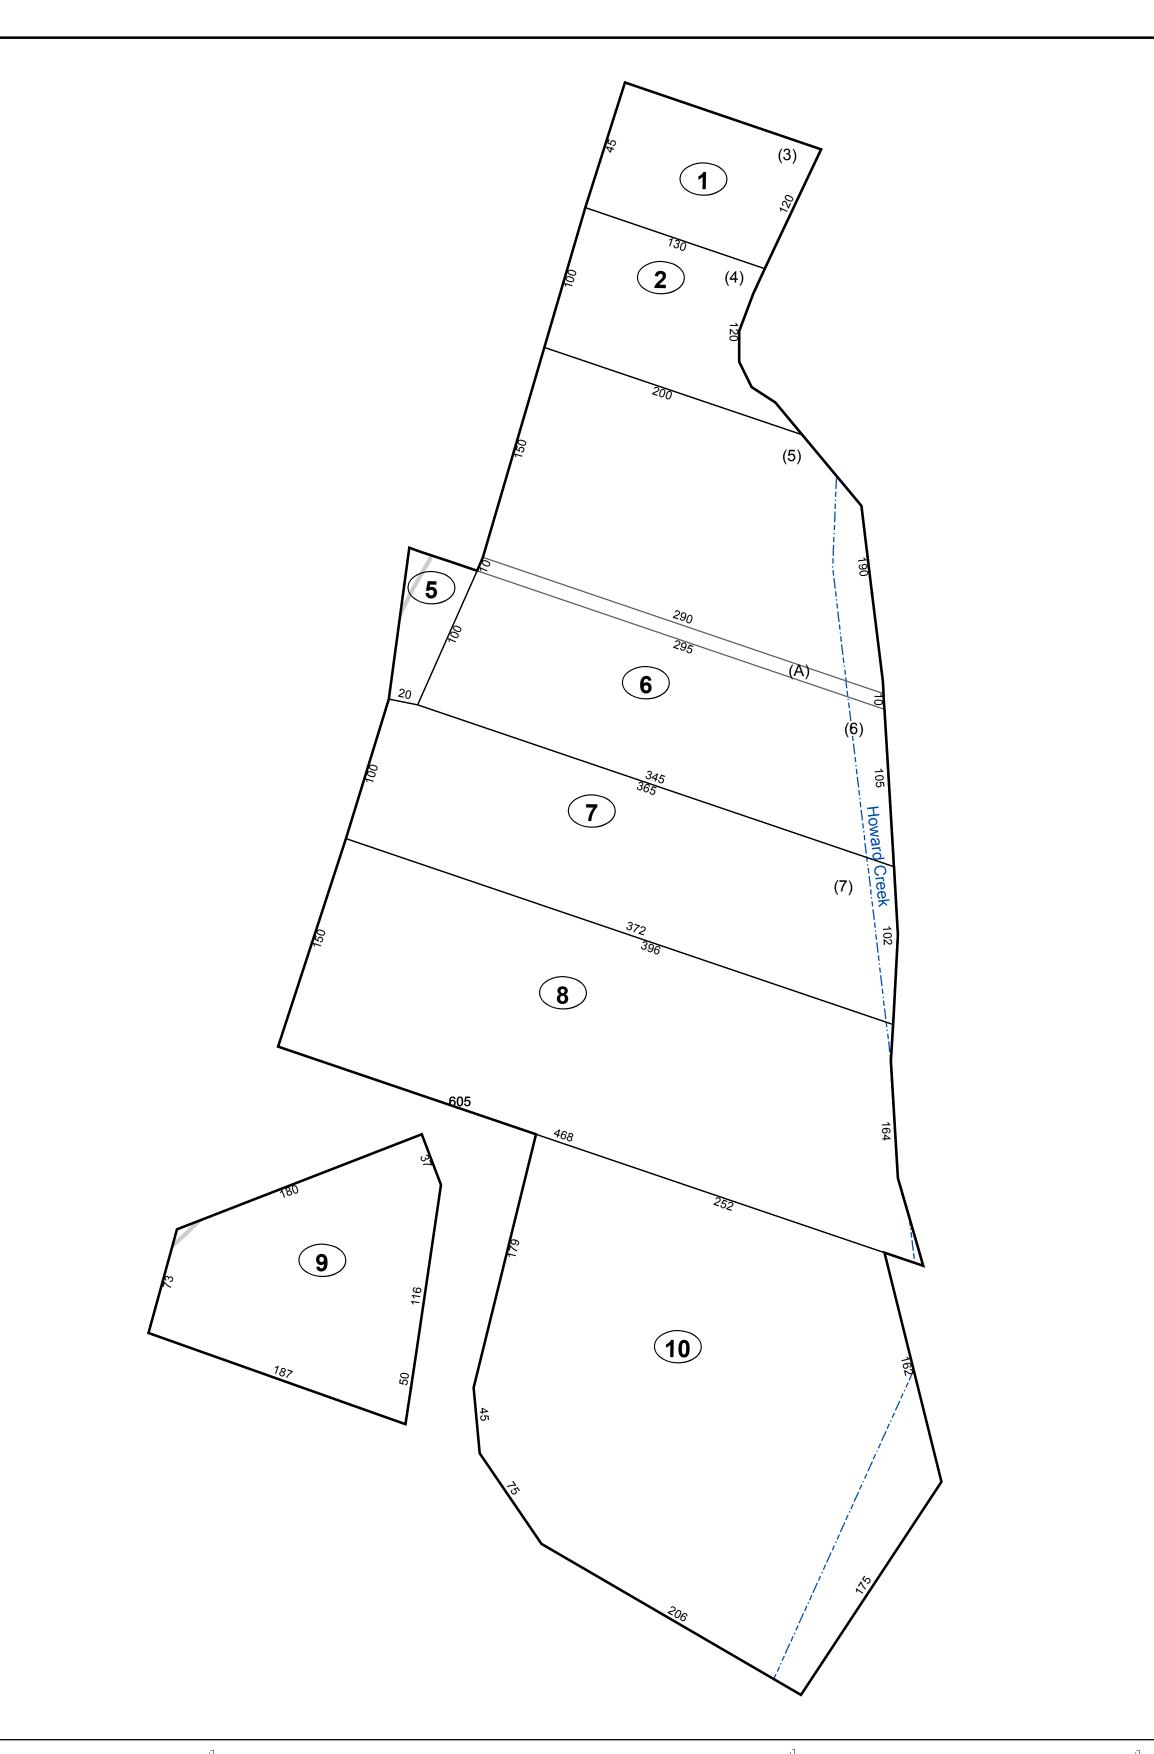

## GREENBRIER COUNTY - WEST VIRGINIA

Office of Assessor

For Tax Purposes Only

White Sulphur

Map: 16-11G

Date: 3/15/2017

**SCALE:** 1 inch = 70 feet