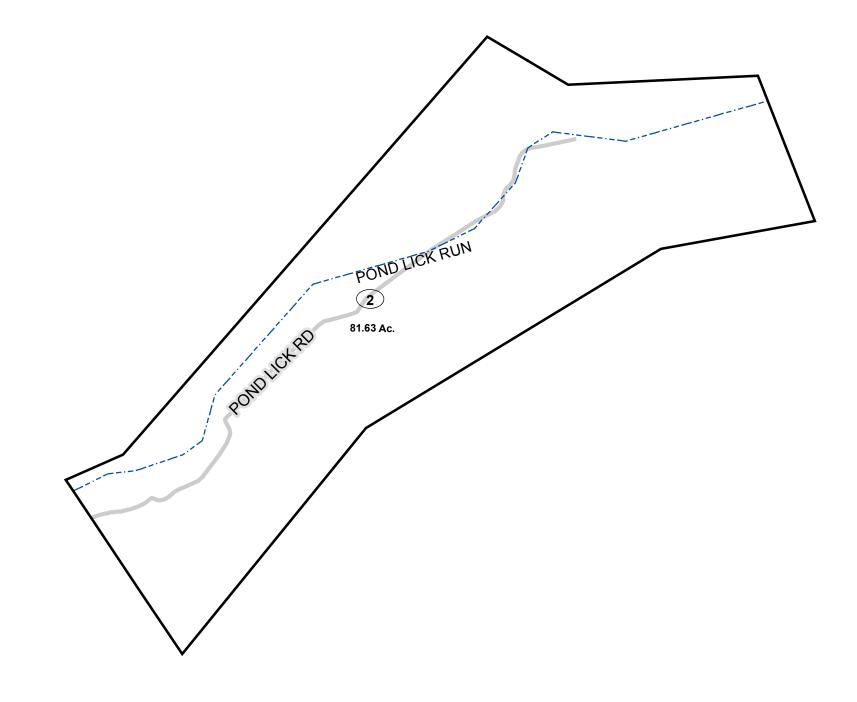

### <u>Legend</u> Corporation line River ----Deed lot number (25) District line County line Parcel or index number 999.9 State line Parcel acreage Property Line Right of Way Lot line Road Centerline