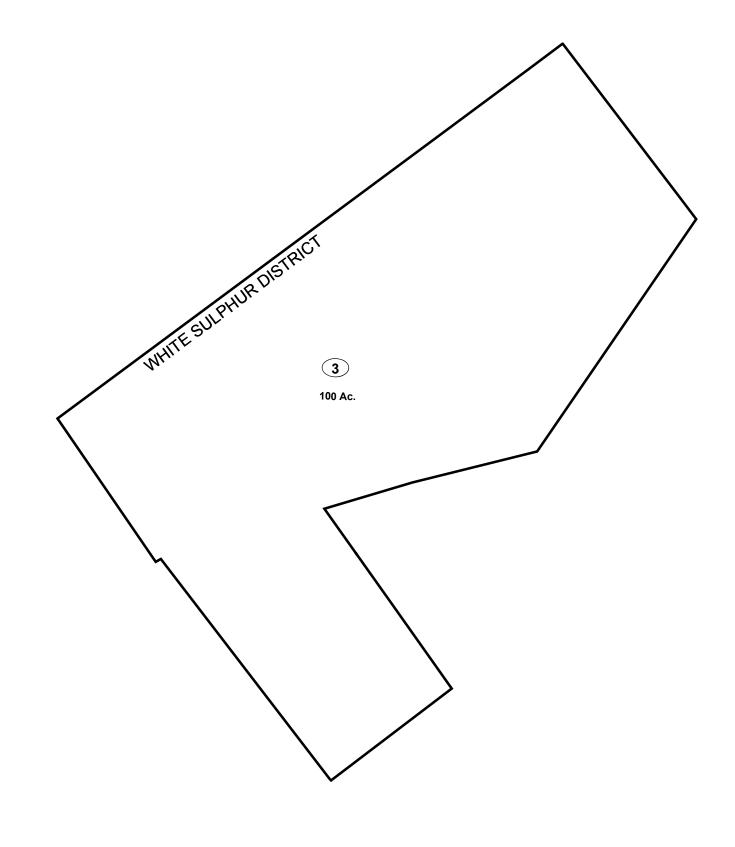

### <u>Legend</u> Corporation line River ----Deed lot number (25) District line County line Parcel or index number 999.9 State line Parcel acreage Property Line Right of Way Lot line Road Centerline