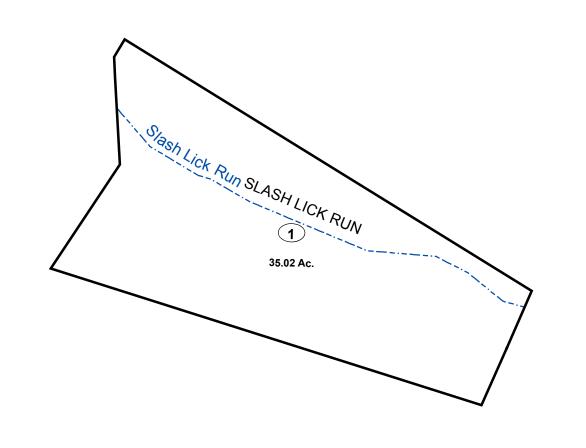

### <u>Legend</u> Corporation line River ----Deed lot number (25) District line County line Parcel or index number 999.9 State line Parcel acreage Property Line Right of Way Lot line Road Centerline