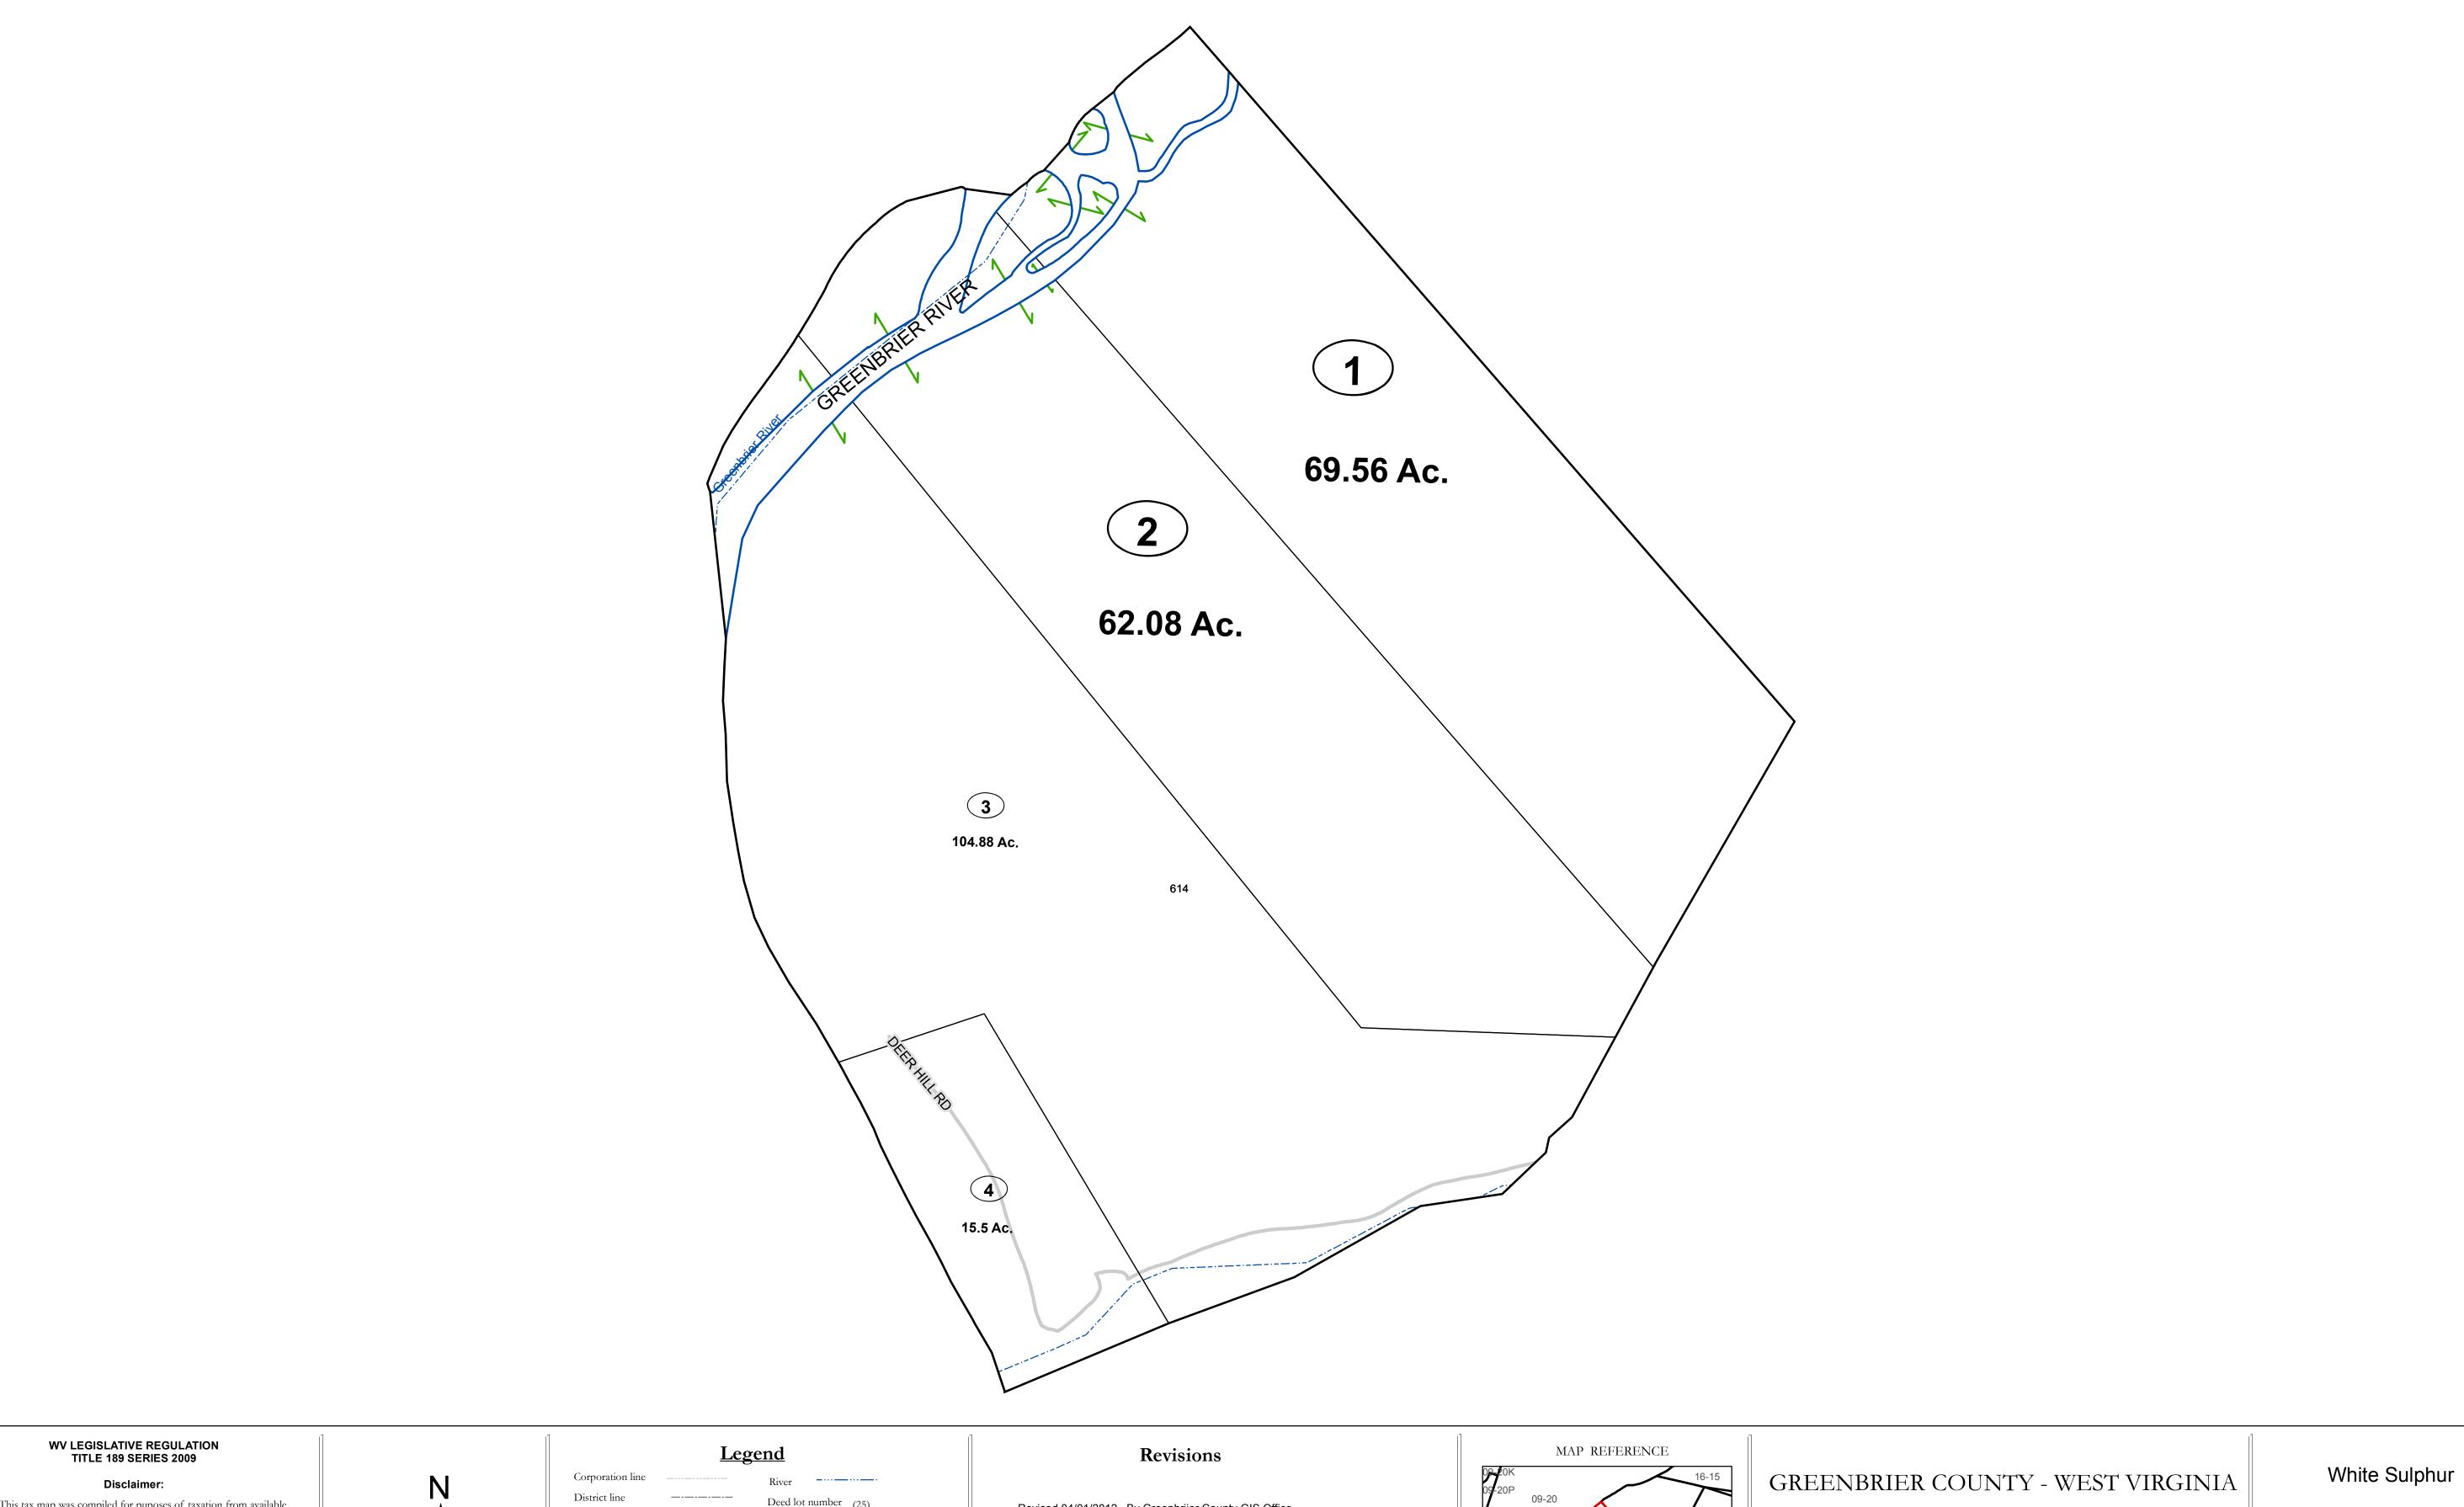

This tax map was compiled for puposes of taxation from available record evidence and has not been field verified. This map is not a valid survey plat and the data on this map does not imply any official status to such data. The State of West Vrginia and county assessor's office assume no liability that might result from the use of this map.

## Deed lot number (25) County line Parcel or index number 999.9 State line Parcel acreage Property Line Right of Way Lot line Road Centerline

## Revised 04/01/2012 By Greenbriier County GIS Office

Office of Assessor

For Tax Purposes Only

Map: 16-20

Date: 3/15/2017

**SCALE:** 1 inch = 300 feet