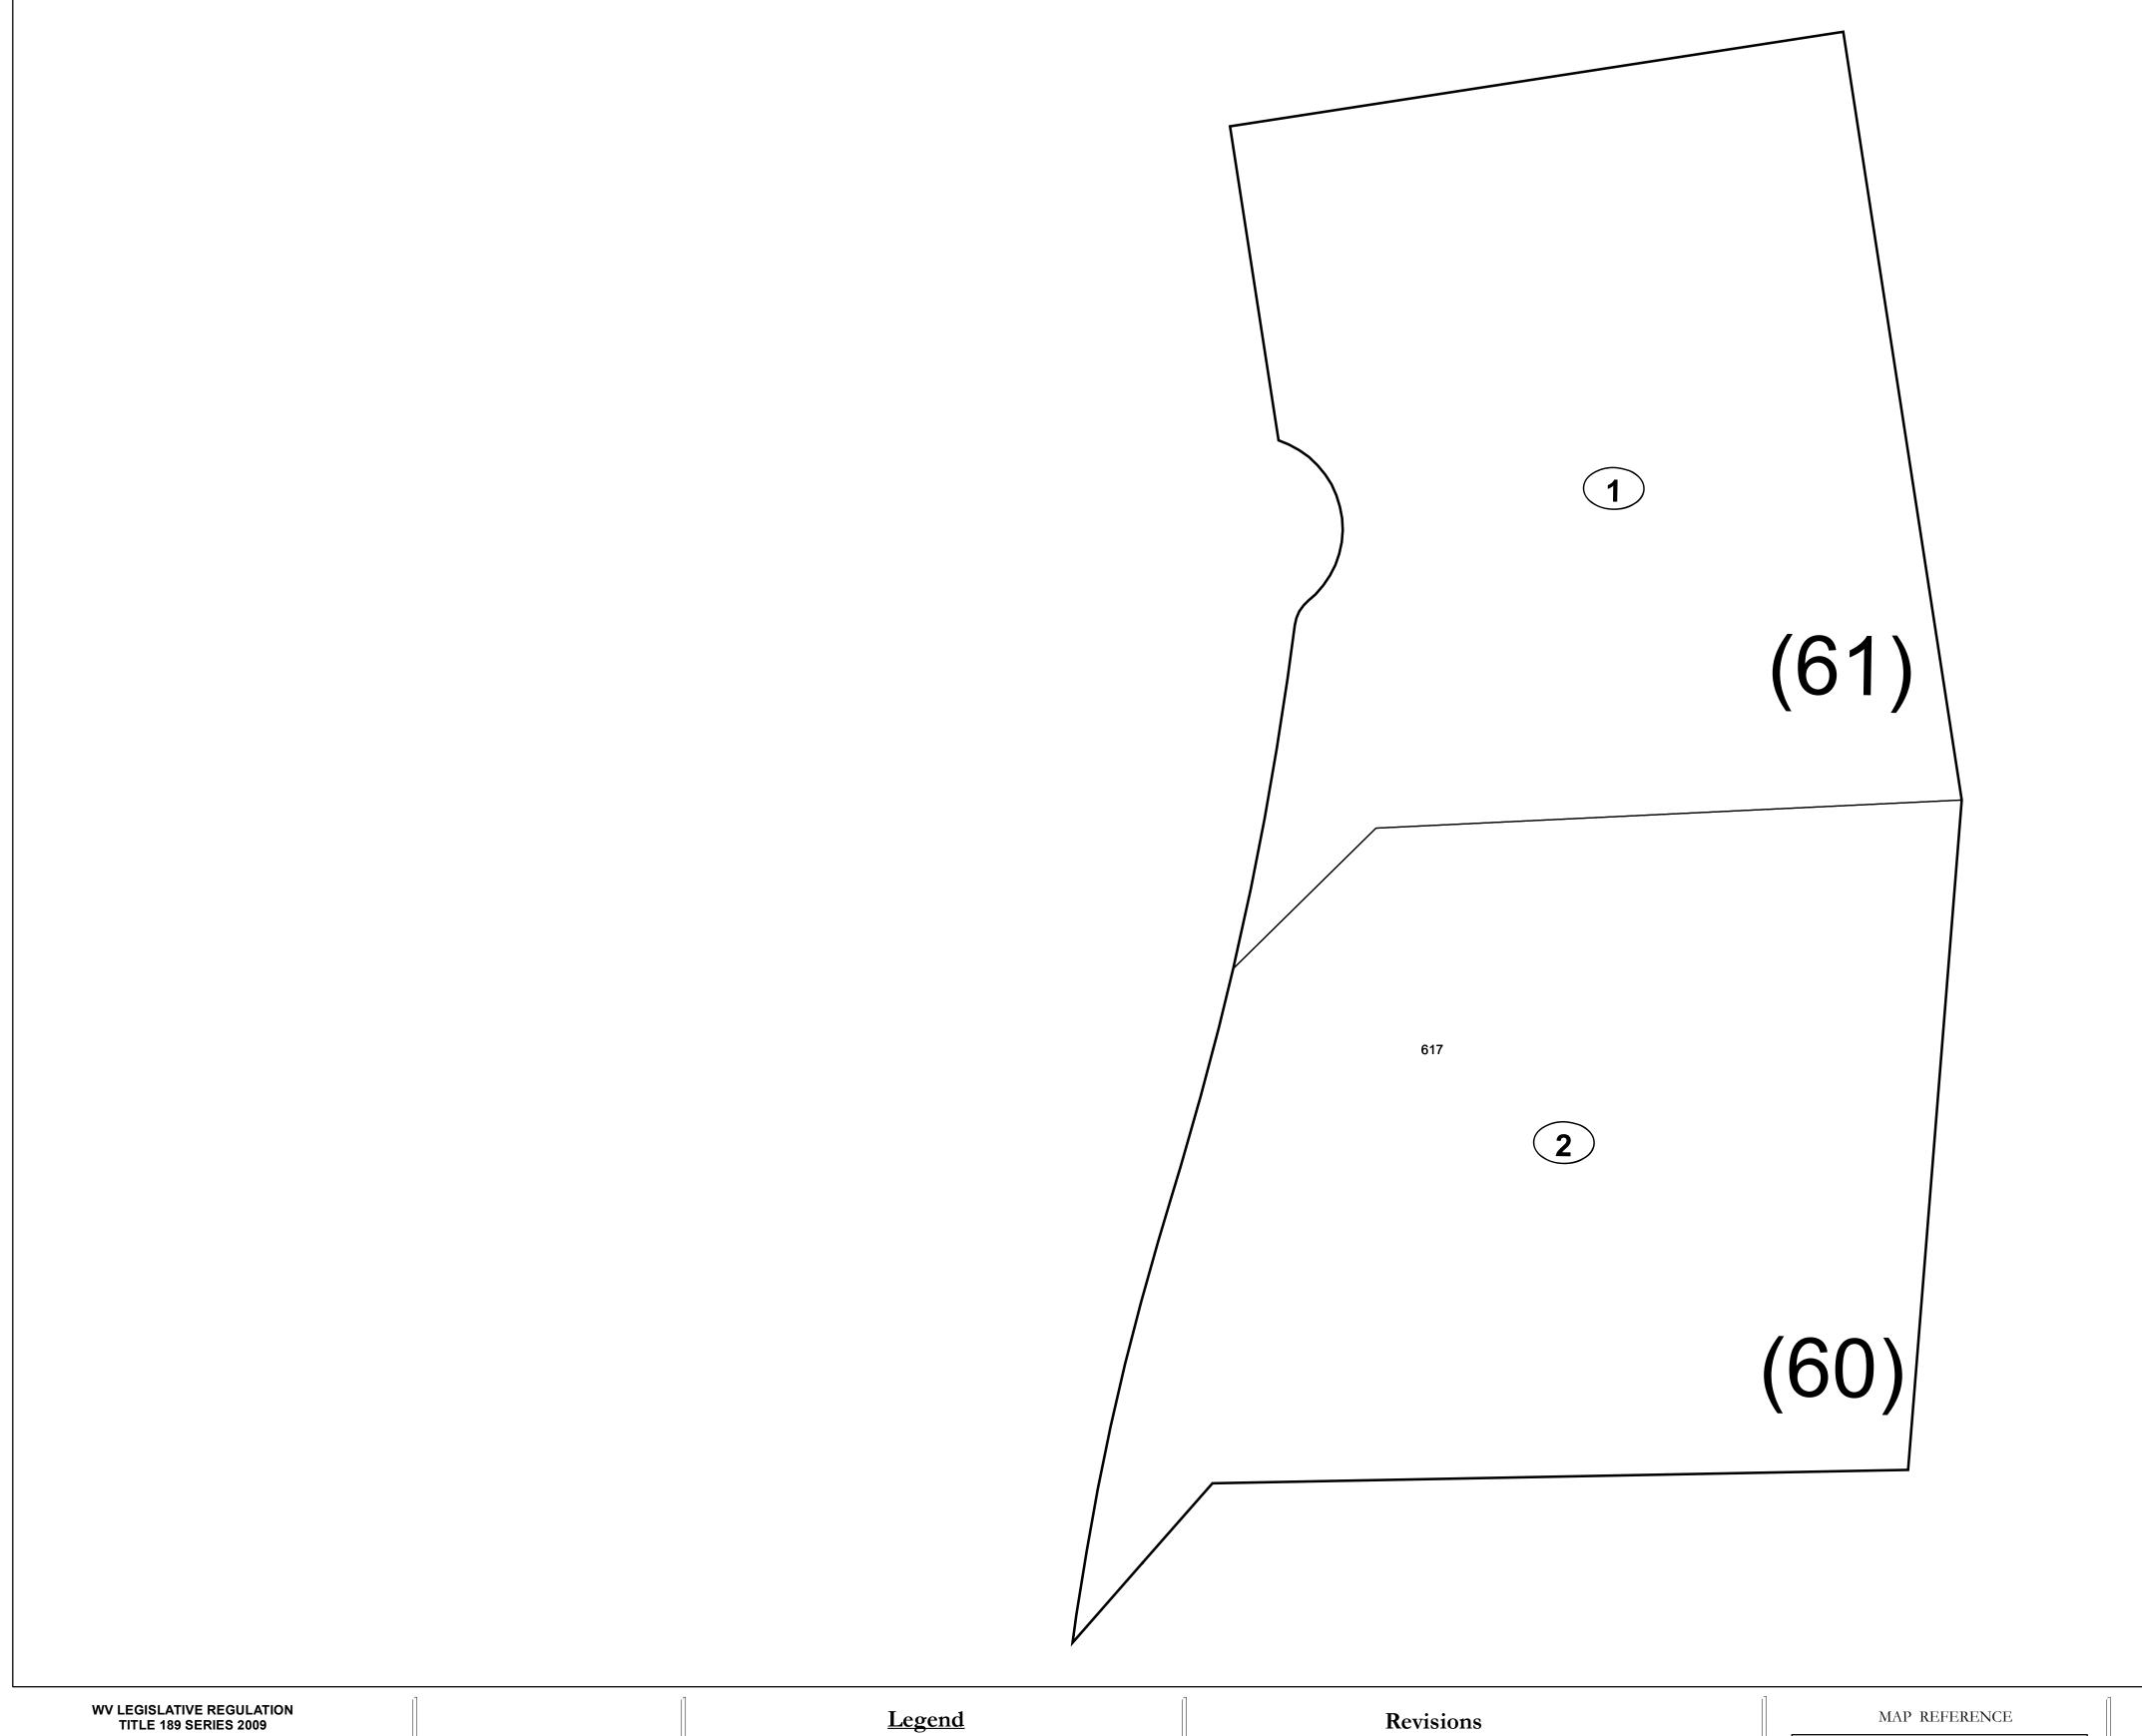

# GREENBRIER COUNTY - WEST VIRGINIA

Office of Assessor

For Tax Purposes Only

White Sulphur

Map: 16-21K

Date: 3/15/2017

**SCALE:** 1 inch = 50 feet