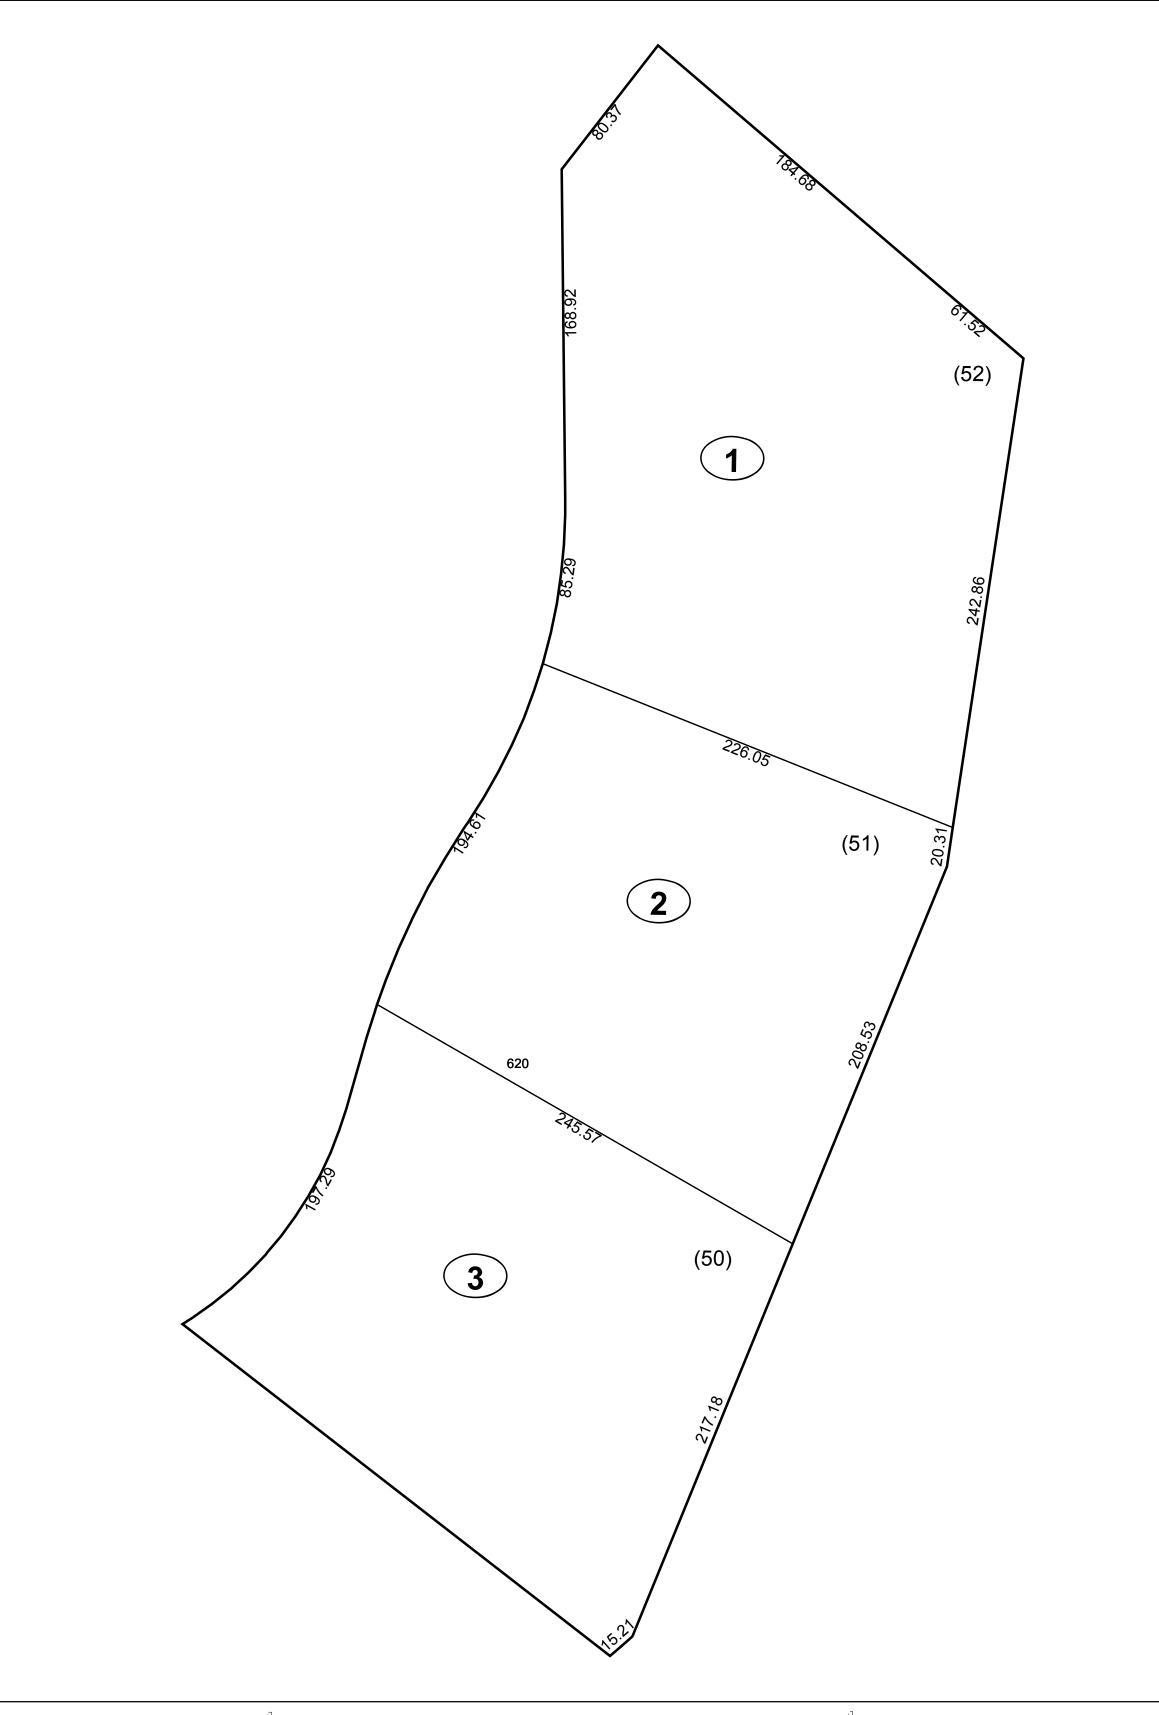

## GREENBRIER COUNTY - WEST VIRGINIA

Office of Assessor

For Tax Purposes Only

White Sulphur

Map: 16-21R

Date: 3/15/2017

**SCALE:** 1 inch = 50 feet