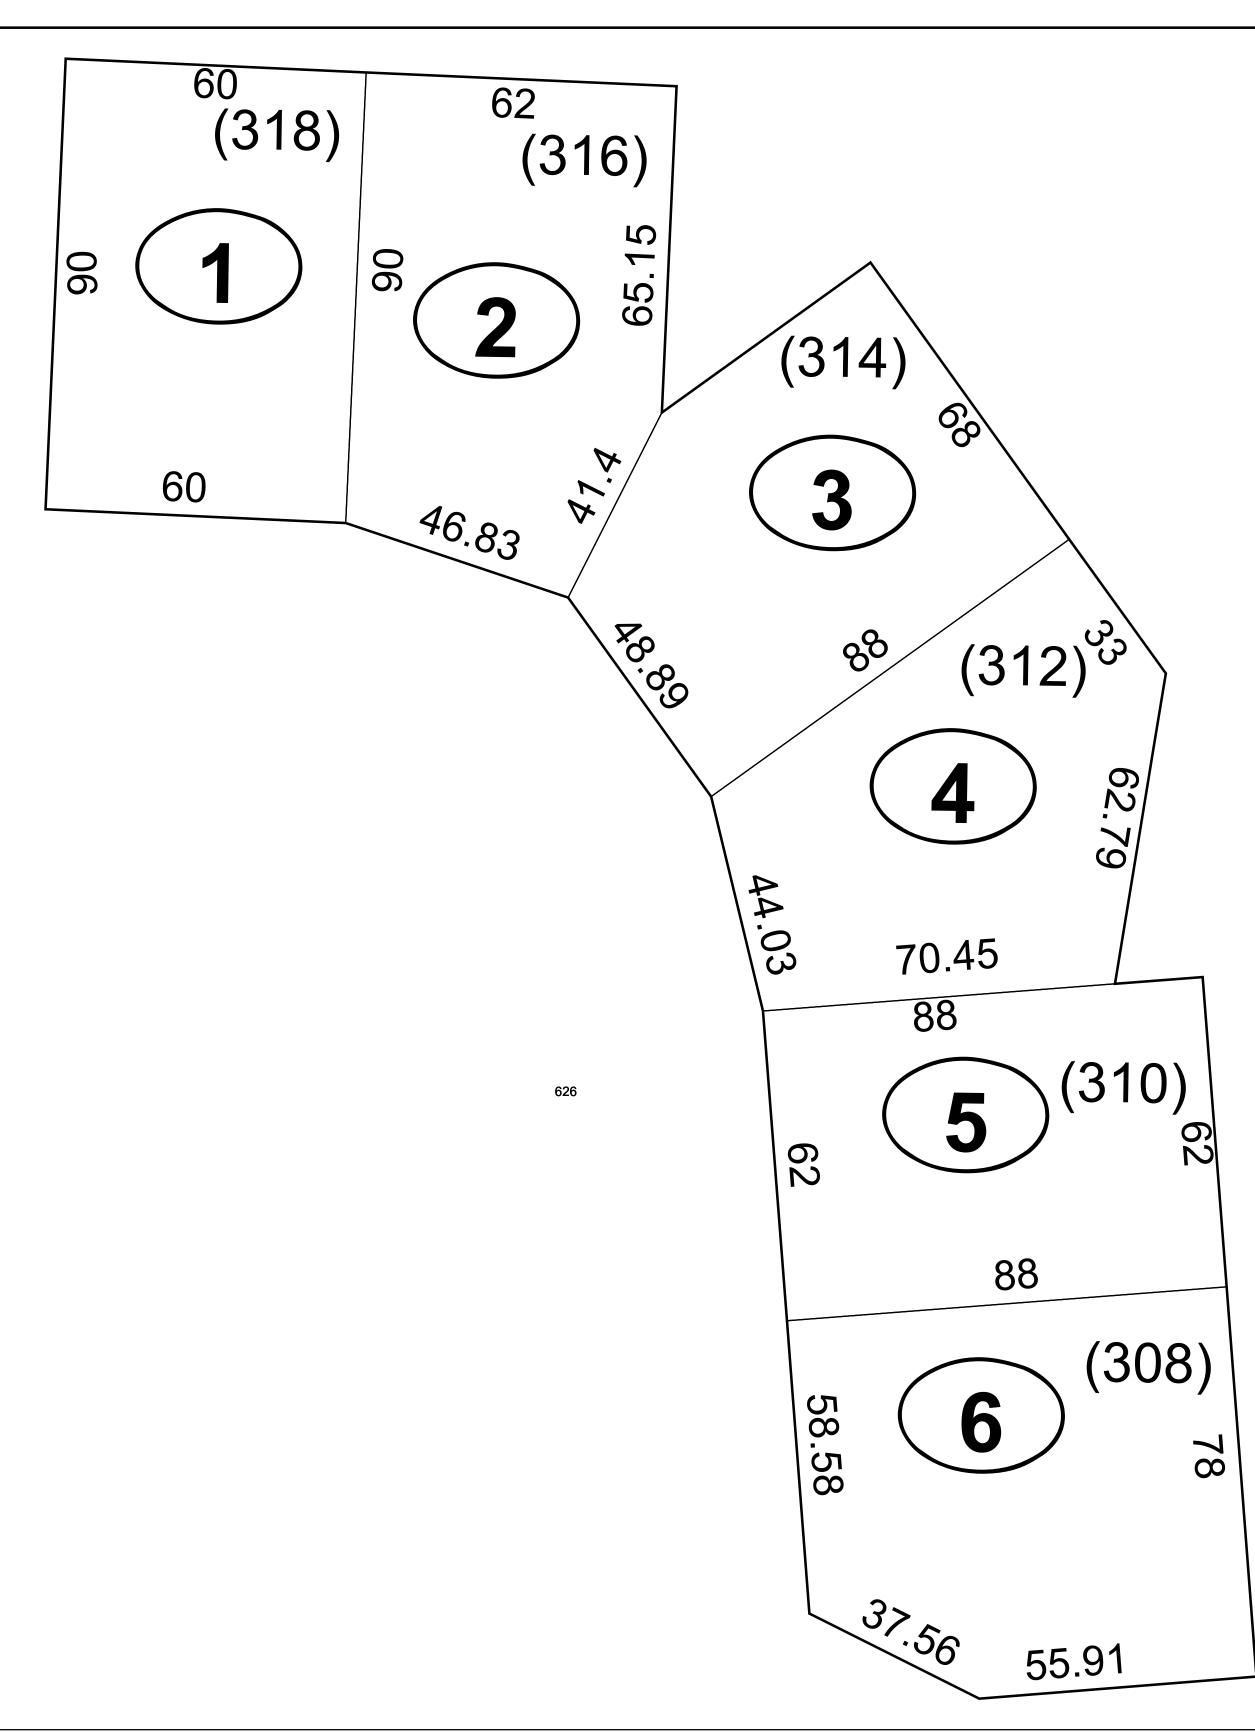

such data. The State of West Vrginia and county assessor's office assume no liability that might result from the use of this map.

## **Restrictions:**

All finished tax maps created under the provisions of legislation are the property of the county assessors who created them and the reproduction, copying, distribution, sale, or lease of such tax maps or copies thereof without the written permission of the respective county assessors is prohibited by law.



|                  | ]    |
|------------------|------|
| Corporation line |      |
| District line    | ·    |
| County line      |      |
| State line       |      |
| Property Line    |      |
| Right of Way     |      |
| Railroad         | -+++ |
| Lot line         |      |
| Road Centerline  |      |
|                  |      |





## GREENBRIER COUNTY - WEST VIRGINIA

Office of Assessor

For Tax Purposes Only

White Sulphur

Map: 16-22K

Date: 3/15/2017

**SCALE:** 1 inch = 20 feet