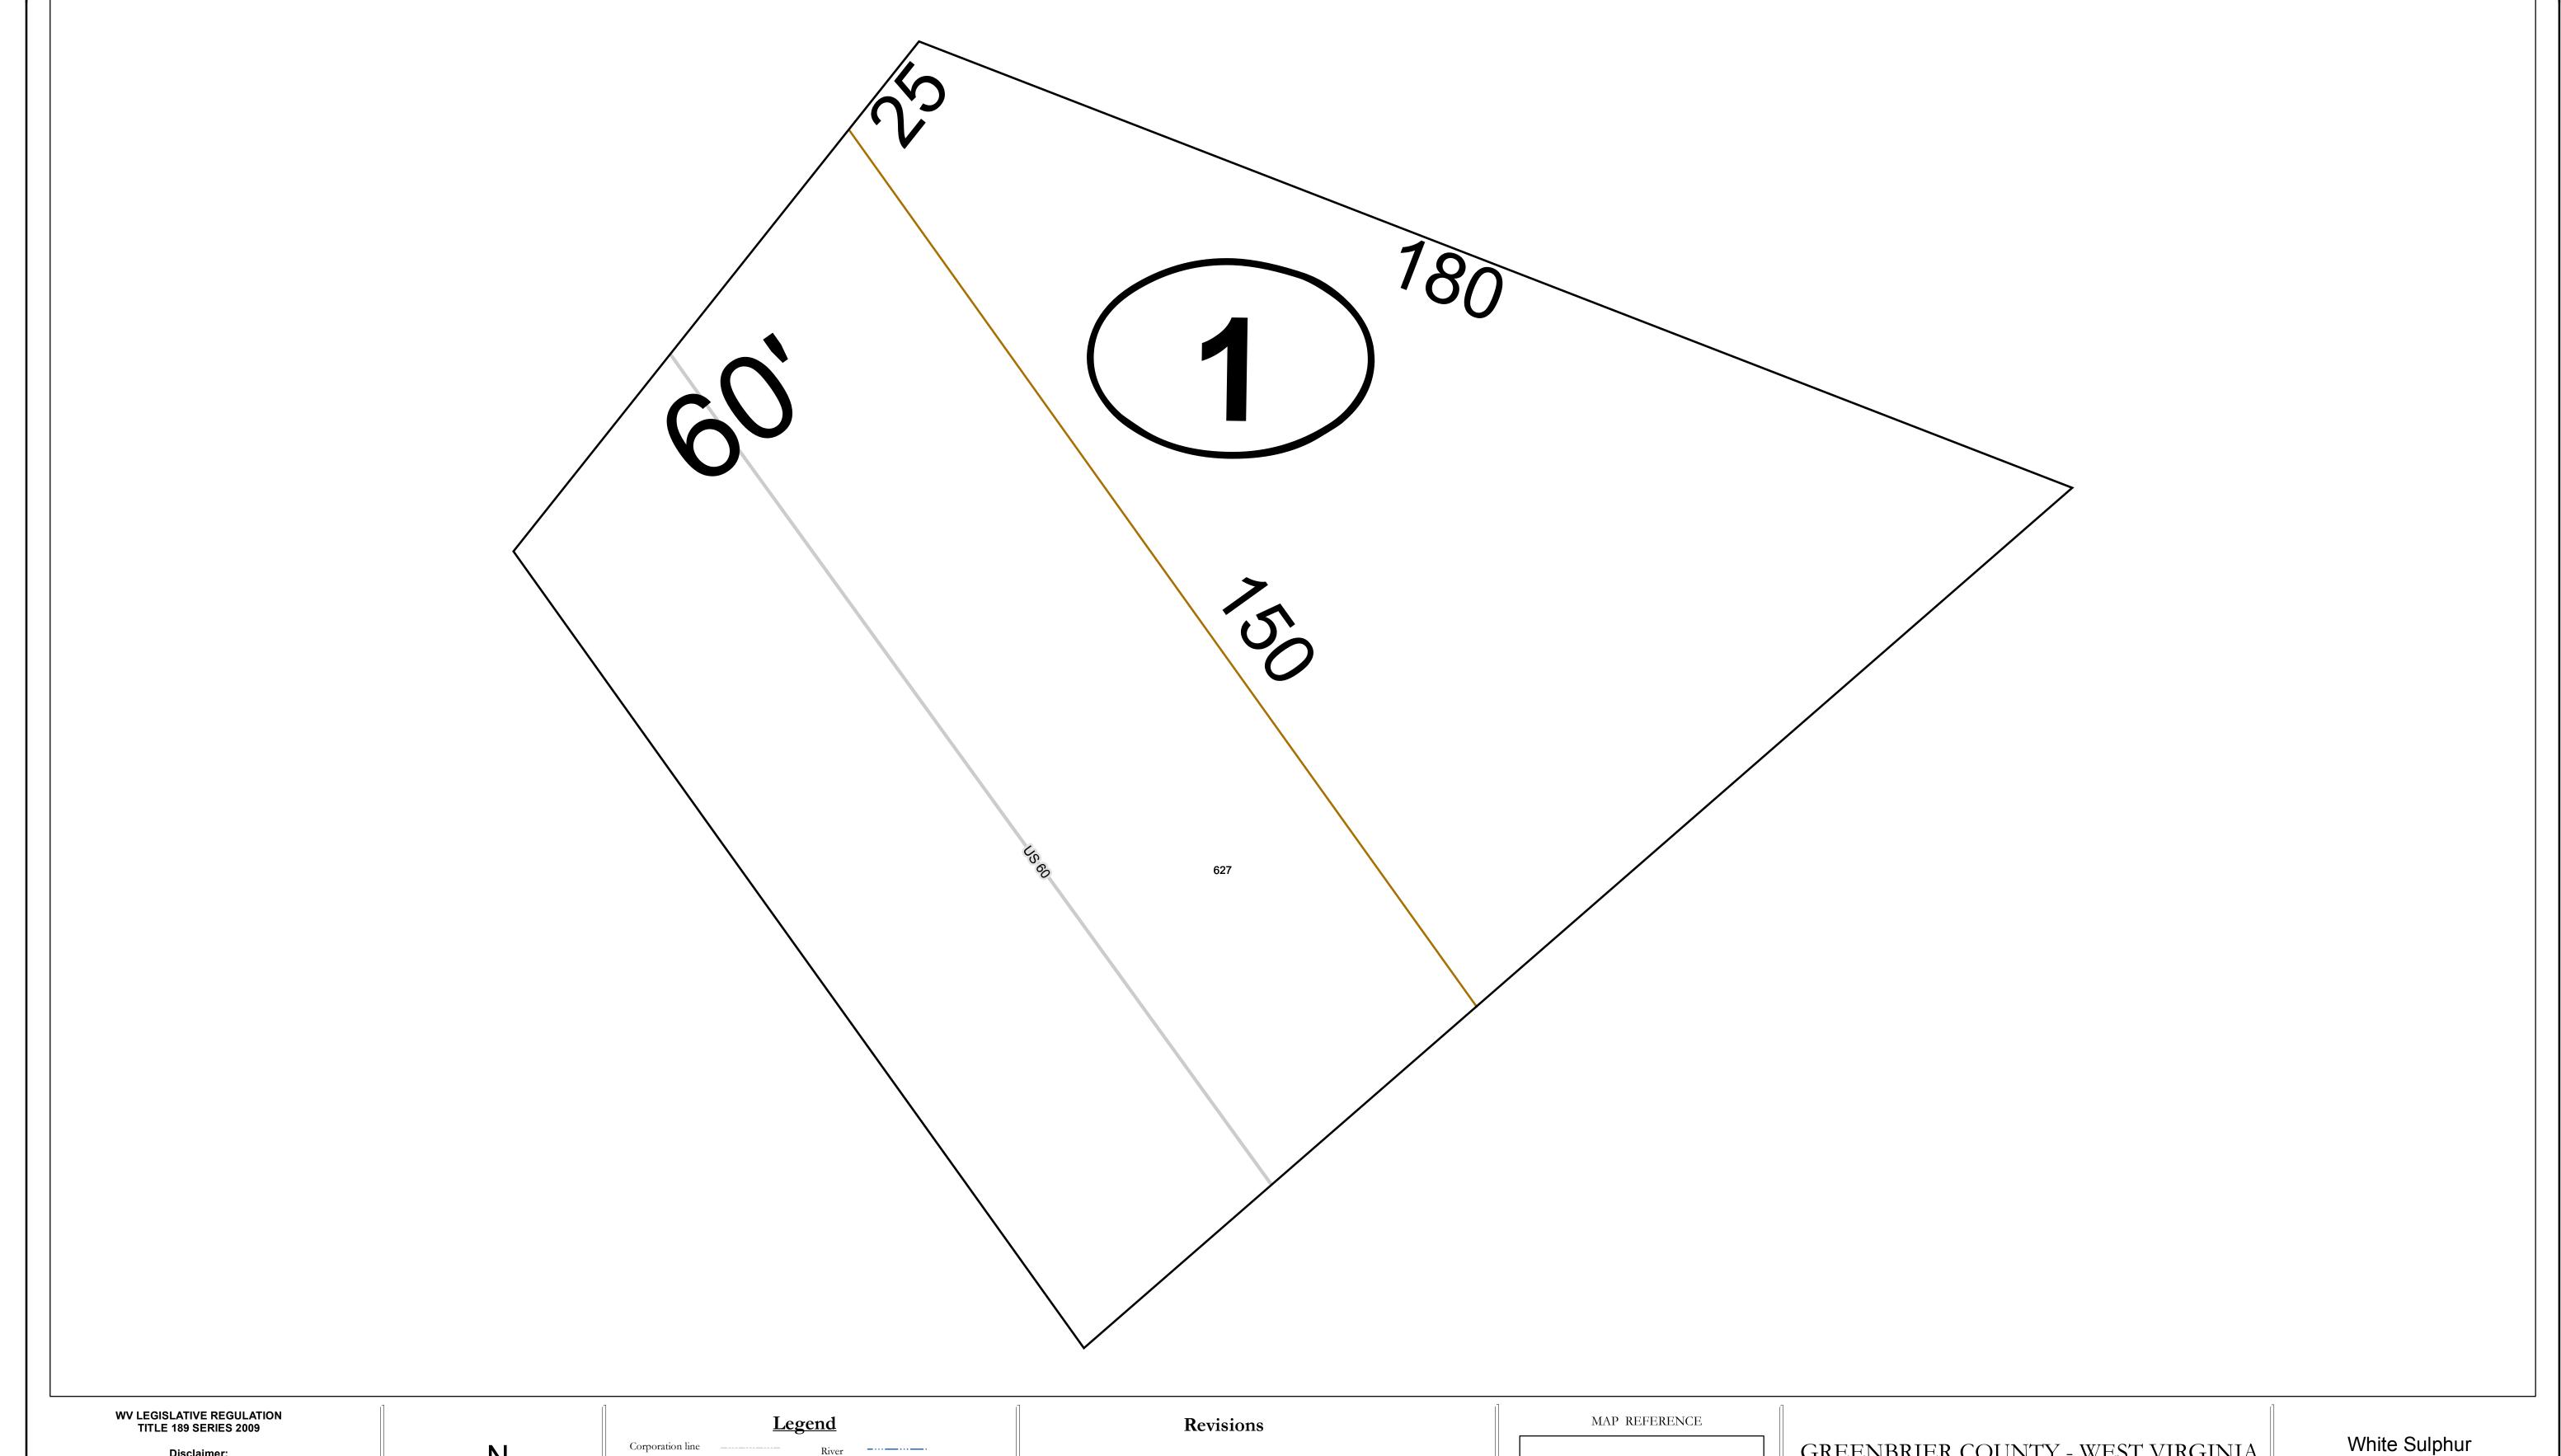

This tax map was compiled for puposes of taxation from available record evidence and has not been field verified. This map is not a valid survey plat and the data on this map does not imply any official status to such data. The State of West Vrginia and county assessor's office assume no liability that might result from the use of this map.

# Deed lot number (25) Parcel or index number 999.9 Parcel acreage Lot line Road Centerline

Revised 04/01/2012 By Greenbriier County GIS Office

### GREENBRIER COUNTY - WEST VIRGINIA

Office of Assessor

For Tax Purposes Only

Map: 16-22M

Date: 3/15/2017

**SCALE:** 1 inch = 9 feet