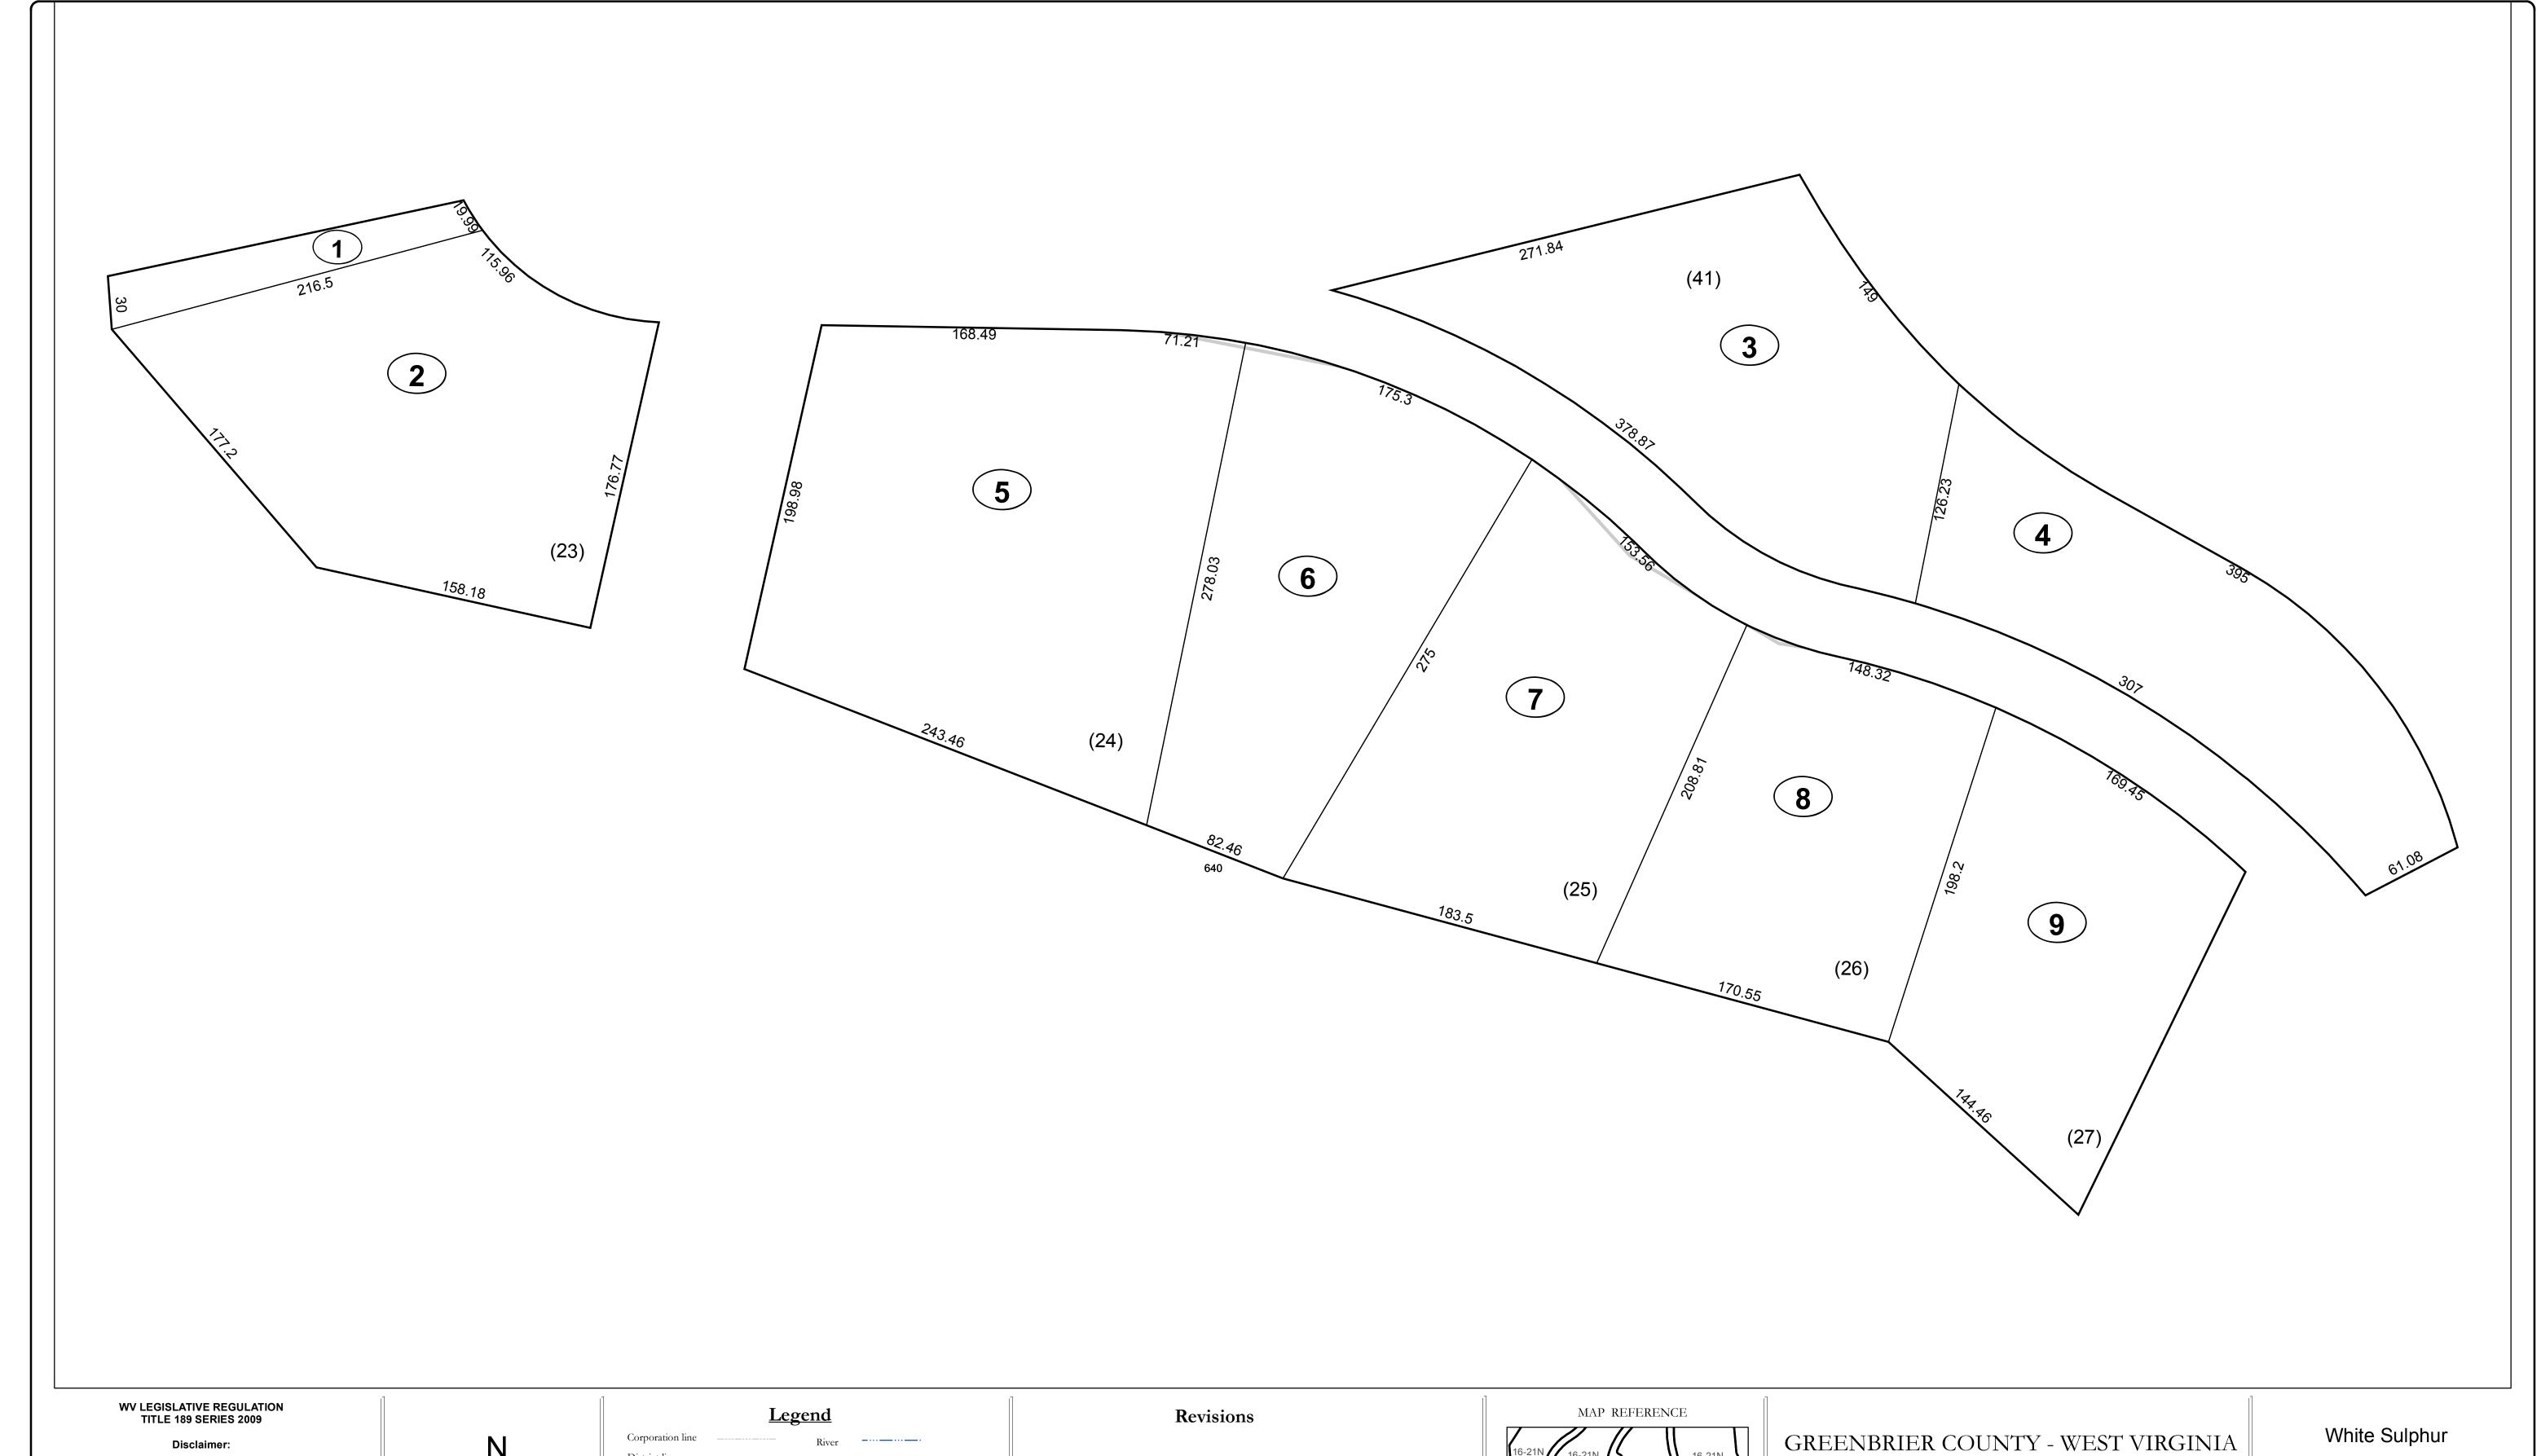

This tax map was compiled for puposes of taxation from available record evidence and has not been field verified. This map is not a valid survey plat and the data on this map does not imply any official status to such data. The State of West Vrginia and county assessor's office assume no liability that might result from the use of this map.

## Corporation line District line County line State line Property Line Right of Way Railroad Lot line Corporation line River Deed lot number (25) Parcel or index number Parcel acreage 5.23 Ac Parcel acreage 5.23 Ac

Road Centerline

Revised 04/01/2012 By Greenbriier County GIS Office

Office of Assessor

For Tax Purposes Only

мар: 16-26А

Date: 3/15/2017

**SCALE:** 1 inch = 40 feet