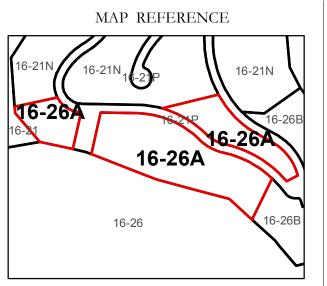

Road Centerline

Revised 04/01/2012 By Greenbriier County GIS Office

Office of Assessor

For Tax Purposes Only

мар: 16-26А

Date: 3/15/2017

**SCALE:** 1 inch = 40 feet